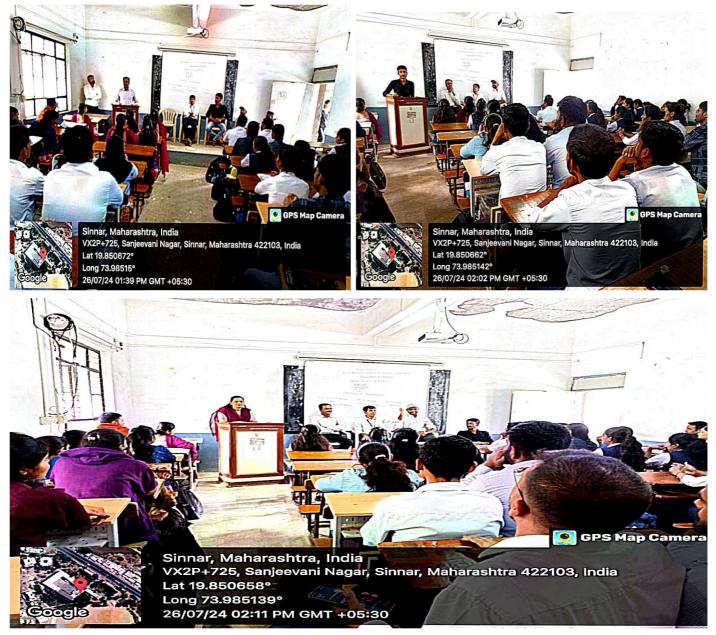

## **Report of Event/Programme**

| Name of the Department/committee                                                                                                                             | Department of Chemistry                                                                                                                                                                                                                                                                                                                                                                                                                                                                                                                                                       |                                                           |                                                      |
|--------------------------------------------------------------------------------------------------------------------------------------------------------------|-------------------------------------------------------------------------------------------------------------------------------------------------------------------------------------------------------------------------------------------------------------------------------------------------------------------------------------------------------------------------------------------------------------------------------------------------------------------------------------------------------------------------------------------------------------------------------|-----------------------------------------------------------|------------------------------------------------------|
| Name of the Coordinator                                                                                                                                      | V.N. Kasar                                                                                                                                                                                                                                                                                                                                                                                                                                                                                                                                                                    |                                                           |                                                      |
| Title of the Event/Programme                                                                                                                                 | Guest lecture by Alumni for opportunities in industry                                                                                                                                                                                                                                                                                                                                                                                                                                                                                                                         |                                                           |                                                      |
| Date/Period of Event/Programme                                                                                                                               | 26/07/2024                                                                                                                                                                                                                                                                                                                                                                                                                                                                                                                                                                    |                                                           |                                                      |
| Objective of the event/Programme                                                                                                                             | <ol> <li>To inculcate knowledge in students</li> <li>To develop innovative ideas among the students</li> <li>To increase confidence and communication skill among the students</li> <li>How to face interview from pharma companiues</li> </ol>                                                                                                                                                                                                                                                                                                                               |                                                           |                                                      |
| Sponsored Agency/Institute                                                                                                                                   | G.M.D. Arts, B.W. Commerce and Science College, Sinnar                                                                                                                                                                                                                                                                                                                                                                                                                                                                                                                        |                                                           |                                                      |
| No. of the Teacher involved in organizing activity-<br>No. of the Students involved in organizing activity-<br><b>Total involved in organizing activity-</b> | Male: 05<br>Male:00<br>Male:05                                                                                                                                                                                                                                                                                                                                                                                                                                                                                                                                                | Female:06<br>Female:00<br><b>Female : 06</b>              | Total:11<br>Total:00<br><b>Total:11</b>              |
| No. of the Participant-Students<br>No. of the Participant-Teachers<br>No. of the Participants other than Teachers/Students<br><b>Total Participants-</b>     | Male: 13<br>Male:05<br>Male:02<br>Male:20                                                                                                                                                                                                                                                                                                                                                                                                                                                                                                                                     | Female: 11<br>Female:06<br>Female:00<br><b>Female :17</b> | Total:24<br>Total :11<br>Total:02<br><b>Total:37</b> |
| Name of the Expert/Invitee/Lecturer<br>(With Designation, Contact, Address & email etc.)                                                                     | Dr. Masum Deshmukh , Arni Analyticals, Nashik<br>Mr. Abhijit Nawale, Alumni (Batch 2023-24 ) Dept of<br>Chemistry , G.M.D. Arts, B.W. Commerce and Science<br>College, Sinnar<br>Mr. Rushikesh Ugale, Alumni (Batch 2023-24 ) Dept of<br>Chemistry , G.M.D. Arts, B.W. Commerce and Science<br>College, Sinnar<br>Mr. Ajay Borhade, Alumni (Batch 2023-24 ) Dept of<br>Chemistry , G.M.D. Arts, B.W. Commerce and Science<br>College, Sinnar<br>Mr. Krishna Ghumare, Alumni (Batch 2023-24 ) Dept of<br>Chemistry , G.M.D. Arts, B.W. Commerce and Science<br>College, Sinnar |                                                           |                                                      |
| Impact of extension activities in sensitizing students<br>to social issues and holistic development. (Two lines)                                             | 1                                                                                                                                                                                                                                                                                                                                                                                                                                                                                                                                                                             |                                                           |                                                      |
| Outcome of the activity<br>Expenditure (Rs) (if Any)                                                                                                         | Successfully completed objectives                                                                                                                                                                                                                                                                                                                                                                                                                                                                                                                                             |                                                           |                                                      |
| Venue of the Event/ Programme                                                                                                                                | MSc II classroom, G.M.D. Arts, B.W. Commerce and Science College, Sinnar.                                                                                                                                                                                                                                                                                                                                                                                                                                                                                                     |                                                           |                                                      |

# **Event Photos:**

Affiliated to Savitribai Phule Pune University, PuneId.No.PU/NS/ASC/013/1969Best College Awarded by SPPU2012-13