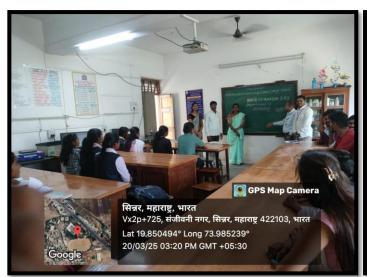

### **Report of Event/Programme/seminar**

| Name of the Department/committee                       | Department of Zoology                                                                                                                                |            |           |  |
|--------------------------------------------------------|------------------------------------------------------------------------------------------------------------------------------------------------------|------------|-----------|--|
| Name of the Coordinator                                | S.T.Pekhale                                                                                                                                          |            |           |  |
| Title of the Event/Programme                           | World Sparrow Day                                                                                                                                    |            |           |  |
| Date/Period of Event/Programme                         | 20 March 2025                                                                                                                                        |            |           |  |
| Objective of the event/Programme                       | Sparrow day aims to raise awareness about the declining sparrow population and promote conservation efforts to protect these birds and their habitat |            |           |  |
| Sponsored Agency/Institute                             | G.M.D. Arts, B.W. Commerce and Science College, Sinnar                                                                                               |            |           |  |
| No. of the Teacher involved in organizing activity-    | Male: 04                                                                                                                                             | Female:08  | Total:12  |  |
| No. of the Students involved in organizing activity-   | Male: 07                                                                                                                                             | Female: 35 | Total: 42 |  |
| Total involved in organizing activity-                 | Male: 11                                                                                                                                             | Female: 43 | Total: 54 |  |
| No. of the Participant-Students                        | Male: 04                                                                                                                                             | Female: 08 | Total: 12 |  |
| No. of the Participant-Teachers                        | Male: 07                                                                                                                                             | Female: 35 | Total: 42 |  |
| No. of the Participants other than Teachers/Students   |                                                                                                                                                      |            |           |  |
| <b>Total Participants-</b>                             | Male: 11                                                                                                                                             | Female: 43 | Total: 54 |  |
| Name of the Expert/Invitee/Lecturer                    | Mr. R .V. Pawar (Principal) G.M.D. Arts, B.W. Commerce and Science College, Sinnar                                                                   |            |           |  |
| (With Designation, Contact, Address & email etc.)      |                                                                                                                                                      |            |           |  |
| Impact of extension activities in sensitizing students | Sparrow day celebration leads to increase awareness about the importance about sparrow in our ecosystem                                              |            |           |  |
| to social issues and holistic development.(Two lines)  | 2. It inspire students to take actions to conserve this birds                                                                                        |            |           |  |
| Outcome of the activity                                | Successfully completed objectives                                                                                                                    |            |           |  |
| Expenditure (Rs) (if Any)                              | Resource Person: Rs<br>Nil                                                                                                                           |            |           |  |
| Venue of the Event/ Programme                          | G.M.D. Arts, B.W. Commerce and Science College, Sinnar                                                                                               |            |           |  |
|                                                        |                                                                                                                                                      |            |           |  |