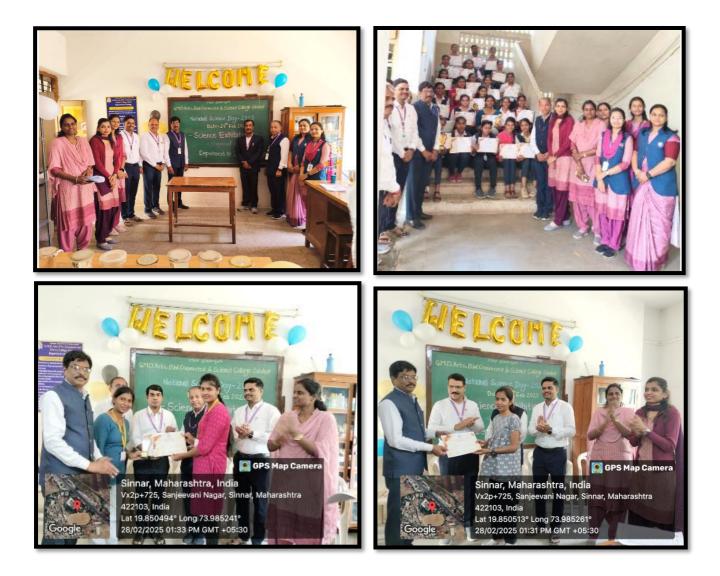

## **Report of Event/Programme**

| Name of the Department/ committee                                                                                                                  | ZOOLOGY                                                                                                           |                                     |                                   |
|----------------------------------------------------------------------------------------------------------------------------------------------------|-------------------------------------------------------------------------------------------------------------------|-------------------------------------|-----------------------------------|
| Name of the Coordinator                                                                                                                            | Mr. S. T. Pekhale                                                                                                 |                                     |                                   |
| Title of the Event/ Programme                                                                                                                      | National Science Day                                                                                              |                                     |                                   |
| Date /Period of Event/ Programme                                                                                                                   | 28/02/2025, Friday 11 am                                                                                          |                                     |                                   |
| Objective of the event/Programme                                                                                                                   | National Science Day                                                                                              |                                     |                                   |
| Sponsored Agency /Institute                                                                                                                        | MVP's G.M.D. Arts, B. W. Commerce and<br>ScienceCollege, Sinnar                                                   |                                     |                                   |
| No. of the teacher involved in organizing activity<br>No. of the Students involved in organizing activity<br>Total involved in organizing activity | Male :03<br>Male :18<br>Total :21                                                                                 | Female:06<br>Female:48<br>Total :54 | Total:09<br>Total:66<br>Total: 75 |
| No. of participant Students<br>No. of participant Teachers<br>No. of participant other than Students and Teachers<br>Total participants            | Male :03<br>Male :18<br>Total :21                                                                                 | Female:06<br>Female:48<br>Total :54 | Total:09<br>Total:66<br>Total:75  |
| Name of the Expert /Invitee/Lecturer                                                                                                               | Mr. S. T. Pekhale Head of the Zoology                                                                             |                                     |                                   |
| (With Designation, Contact, Address & email etc.)                                                                                                  | Department G. M. D. Arts B. W.                                                                                    |                                     |                                   |
|                                                                                                                                                    | Commerce and ScienceCollege, Sinnar.                                                                              |                                     |                                   |
|                                                                                                                                                    | Tal: Sinnar Dist: Nashik.                                                                                         |                                     |                                   |
| Impact of extension activities in Sensitizing Students<br>To social issues development (two lines)                                                 | Science Day Awareness Program leads to                                                                            |                                     |                                   |
|                                                                                                                                                    | aware students about Science Day and                                                                              |                                     |                                   |
|                                                                                                                                                    | motivate students to apply Science in daily                                                                       |                                     |                                   |
|                                                                                                                                                    | activity                                                                                                          |                                     |                                   |
| Outcome of the activity                                                                                                                            | The objective was successfully completed.                                                                         |                                     |                                   |
| Expenditure (Rs.) if Any                                                                                                                           | Nil                                                                                                               |                                     |                                   |
| Venue of the Event/ Programme                                                                                                                      | Zoology Laboratory, MVP's G. M. D. Arts B. W.<br>Commerce and ScienceCollege, Sinnar.<br>Tal: Sinnar Dist: Nashik |                                     |                                   |