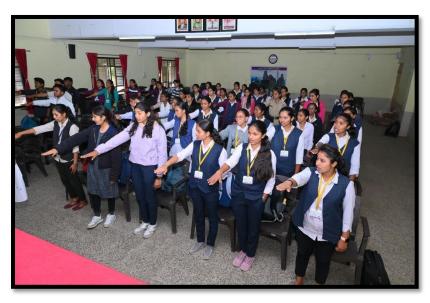

# Maratha Vidya Prasark Samaj's G.M.D. ARTS, B.W. COMMERCE AND SCIENCE COLLEGE, SINNAR "NYLON THREAD AWARENESS & SAVE BIRDS"

Organized by Department of **ZOOLOGY** Student Attendance, Monday 13/01/2024