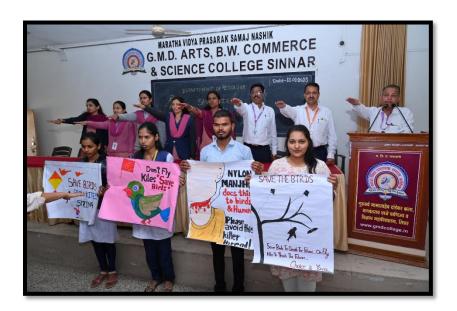

### **Report of Event/Programme/seminar**

| Name of the Department/committee                                                                             | Department of Zoology                                                                                 |            |           |
|--------------------------------------------------------------------------------------------------------------|-------------------------------------------------------------------------------------------------------|------------|-----------|
| Name of the Coordinator                                                                                      | S.T.Pekhale                                                                                           |            |           |
| Title of the Event/Programme                                                                                 | Nylon Thread Awareness                                                                                |            |           |
| Date/Period of Event/Programme                                                                               | 13 January 2024                                                                                       |            |           |
| Objective of the event/Programme                                                                             | Student gain the Knowledge about loss of Bird Diversity,     Harmfulness of Nylon Thread to Ecosystem |            |           |
| Sponsored Agency/Institute                                                                                   | M.V.P Samaj's G.M.D. Arts, B.W. Commerce and Science<br>College, Sinnar                               |            |           |
| No. of the Teacher involved in organizing activity-                                                          | Male: 04                                                                                              | Female: 04 | Total: 08 |
| No. of the Students involved in organizing activity-                                                         | Male: 04                                                                                              | Female: 30 | Total: 34 |
| Total involved in organizing activity-                                                                       | <b>Male: 08</b>                                                                                       | Female: 34 | Total: 42 |
| No. of the Participant-Students                                                                              | Male: 04                                                                                              | Female: 30 | Total: 34 |
| No. of the Participant-Teachers                                                                              | Male: 04                                                                                              | Female: 04 | Total: 08 |
| No. of the Participants other than Teachers/Students                                                         |                                                                                                       |            |           |
| Total Participants-                                                                                          | <b>Male: 08</b>                                                                                       | Female: 34 | Total: 42 |
| Name of the Expert/Invitee/Lecturer (With Designation, Contact, Address & email etc.)                        | Dr. P.V. Rasal (Principal)                                                                            |            |           |
| Impact of extension activities in sensitizing students to social issues and holistic development.(Two lines) | This Activity offer Awareness by taking pledge of avoiding Nylon threads for kite play                |            |           |
| Outcome of the activity                                                                                      | Successfully completed objectives                                                                     |            |           |
| Expenditure (Rs) (if Any)                                                                                    | Nil                                                                                                   |            |           |
| Venue of the Event/ Programme                                                                                | M.V.P Samaj's G.M.D. Arts, B.W. Commerce and Science<br>College, Sinnar                               |            |           |

# Maratha Vidya Prasark Samaj's G.M.D. ARTS, B.W. COMMERCE AND SCIENCE COLLEGE, SINNAR "NYLON THREAD AWARENESS & SAVE BIRDS"

Organized by Department of **ZOOLOGY** Student Attendance, Monday 13/01/2024