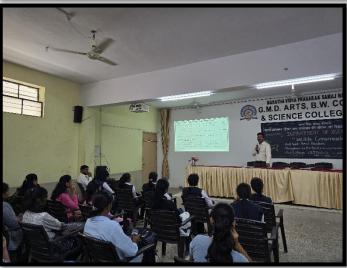

#### **Report of Event/Programme/seminar**

| Name of the Department/committee                                                                             | Department of Zoology                                                                                                       |            |           |
|--------------------------------------------------------------------------------------------------------------|-----------------------------------------------------------------------------------------------------------------------------|------------|-----------|
| Name of the Coordinator                                                                                      | S.T.Pekhale                                                                                                                 |            |           |
| Title of the Event/Programme                                                                                 | Wildlife Conservation                                                                                                       |            |           |
| Date/Period of Event/Programme                                                                               | 14 Sept 2024                                                                                                                |            |           |
| Objective of the event/Programme                                                                             | Student gain the Knowledge about loss of Wildlife Diversity,     Harmfulness of Pollution & Human Behavior to     Ecosystem |            |           |
| Sponsored Agency/Institute                                                                                   | M.V.P. Samaj's G.M.D. Arts, B.W. Commerce and Science College, Sinnar                                                       |            |           |
| No. of the Teacher involved in organizing activity-                                                          | Male: 05                                                                                                                    | Female: 08 | Total: 13 |
| No. of the Students involved in organizing activity-                                                         | Male: 06                                                                                                                    | Female: 35 | Total: 41 |
| Total involved in organizing activity-                                                                       | Male: 11                                                                                                                    | Female: 43 | Total: 54 |
| No. of the Participant-Students                                                                              | Male: 05                                                                                                                    | Female: 08 | Total: 13 |
| No. of the Participant-Teachers                                                                              | Male: 06                                                                                                                    | Female: 35 | Total: 41 |
| No. of the Participants other than Teachers/Students                                                         |                                                                                                                             |            |           |
| Total Participants-                                                                                          | Male: 11                                                                                                                    | Female: 43 | Total: 54 |
| Name of the Expert/Invitee/Lecturer (With Designation, Contact, Address & email etc.)                        | Dr. P.V. Rasal (Prin                                                                                                        | ncipal)    |           |
| Impact of extension activities in sensitizing students to social issues and holistic development.(Two lines) | Student get knowledge about Wildlife and it's     Conservation                                                              |            |           |
| Outcome of the activity                                                                                      | Successfully completed objectives                                                                                           |            |           |
| Expenditure (Rs) (if Any)                                                                                    | Nil                                                                                                                         |            |           |
| Venue of the Event/ Programme                                                                                | M.V.P. Samaj's G.M.D. Arts, B.W. Commerce and Science<br>College, Sinnar                                                    |            |           |