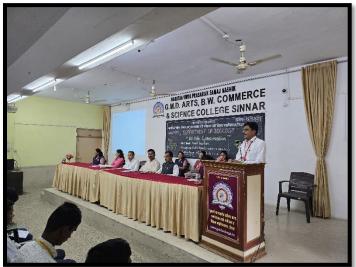

#### **Report of Event/Programme/seminar**

| Name of the Department/committee                                                                             | Department of Zoology                                                                                                       |            |           |
|--------------------------------------------------------------------------------------------------------------|-----------------------------------------------------------------------------------------------------------------------------|------------|-----------|
| Name of the Coordinator                                                                                      | S.T.Pekhale                                                                                                                 |            |           |
| Title of the Event/Programme                                                                                 | Wildlife Conservation                                                                                                       |            |           |
| Date/Period of Event/Programme                                                                               | 14 Sept 2024                                                                                                                |            |           |
| Objective of the event/Programme                                                                             | Student gain the Knowledge about loss of Wildlife Diversity,     Harmfulness of Pollution & Human Behavior to     Ecosystem |            |           |
| Sponsored Agency/Institute                                                                                   | M.V.P. Samaj's G.M.D. Arts, B.W. Commerce and Science College, Sinnar                                                       |            |           |
| No. of the Teacher involved in organizing activity-                                                          | Male: 05                                                                                                                    | Female: 08 | Total: 13 |
| No. of the Students involved in organizing activity-                                                         | Male: 06                                                                                                                    | Female: 35 | Total: 41 |
| Total involved in organizing activity-                                                                       | Male: 11                                                                                                                    | Female: 43 | Total: 54 |
| No. of the Participant-Students                                                                              | Male: 05                                                                                                                    | Female: 08 | Total: 13 |
| No. of the Participant-Teachers                                                                              | Male: 06                                                                                                                    | Female: 35 | Total: 41 |
| No. of the Participants other than Teachers/Students                                                         |                                                                                                                             |            |           |
| Total Participants-                                                                                          | Male: 11                                                                                                                    | Female: 43 | Total: 54 |
| Name of the Expert/Invitee/Lecturer (With Designation, Contact, Address & email etc.)                        | Dr. P.V. Rasal (Prin                                                                                                        | ncipal)    |           |
| Impact of extension activities in sensitizing students to social issues and holistic development.(Two lines) | Student get knowledge about Wildlife and it's     Conservation                                                              |            |           |
| Outcome of the activity                                                                                      | Successfully completed objectives                                                                                           |            |           |
| Expenditure (Rs) (if Any)                                                                                    | Nil                                                                                                                         |            |           |
| Venue of the Event/ Programme                                                                                | M.V.P. Samaj's G.M.D. Arts, B.W. Commerce and Science<br>College, Sinnar                                                    |            |           |

# Maratha Vidya Prasarak Samaj's G. M. D. ART'S, B. W. COMMERCE AND SCIENCE COLLEGE, SINNAR

Department of ZOOLOGY "Wildlife Conservation" (12th September 2024)

| Sr.<br>No. | Name of the Participants   | Sign        |
|------------|----------------------------|-------------|
| 1.         | Aarti Nandu Labde          | 3eul West   |
| 2.         | Jogtap Sujata Ramdas       | Cfroster.   |
| 3.         | Jadtao Seema Ganesh        | S. Jograp.  |
| 4)         | Bhalerao Aant Nandu.       | Auth        |
| 5)         | Kedgrsneha Kashinath       | Bridge      |
|            | Karrel Rutuja Bhaginein    | Autoje      |
| 77         | Ghule Surabhee prakash     | Bhule       |
| 8)         | moval Trupti Romnoth       | - toru      |
| 9          | Moningast yeith sanjey.    | Moo Ja      |
| (0)        | Tokhande poota Sopan       | JP00-JE     |
| 1]         | Khule shouti Rajendoa      | y Churs     |
| 2)         | SNIF CHUMUTE TSHWATI Sange | Bheuray8    |
| 3          | But- sapana.s. Bhomare     | Tool .      |
| 14)        | Pahare ViA                 | - Dank      |
| 5          | Shut Jangan D.V.           | 3           |
|            | ugale kunai keshav         | 1c. k. Well |
| 2          | ADITALY S ugall            | H.Ca        |
|            | Pekhule Szinjar Tozimbak   | (E)         |
| 9          | Chandore Lamph Sontu       | 141         |
| 0.         | vayre vilay sumput         | 1400        |
|            | Binnas Hamder Sanjay       | Am lun-     |
| 2          | shelke Manisher Rukaram    | Ome keron.  |
| 5)         | Sherdge Maheshwari Shivaji | 19 prendge  |
| 1)         | Auhad Manor Pandhavinath   | Janua Clas  |
|            | Baviskar Pranali Suni      | Ronall-     |
| 5 5        | shalerab Vishal Sanjay     | abhileno    |
| VC         | wati Yadan rao Deshmukh    | Stephn      |

# Maratha Vidya Prasarak Samaj's G. M. D. ART'S, B. W. COMMERCE AND SCIENCE COLLEGE, SINNAR Department - 6500 To The Control of the Control of

Department of **ZOOLOGY**"Wildlife Conservation" (12<sup>th</sup> September 2024)