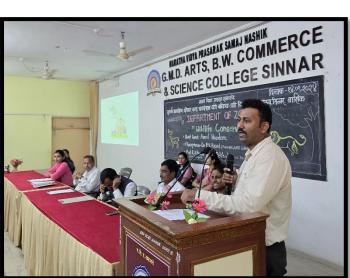

#### **Report of Event/Programme/seminar**

| Name of the Department/committee                                                                             | Department of Zoology                                                                                                       |            |           |
|--------------------------------------------------------------------------------------------------------------|-----------------------------------------------------------------------------------------------------------------------------|------------|-----------|
| Name of the Coordinator                                                                                      | S.T.Pekhale                                                                                                                 |            |           |
| Title of the Event/Programme                                                                                 | Wildlife Conservation                                                                                                       |            |           |
| Date/Period of Event/Programme                                                                               | 14 Sept 2024                                                                                                                |            |           |
| Objective of the event/Programme                                                                             | Student gain the Knowledge about loss of Wildlife Diversity,     Harmfulness of Pollution & Human Behavior to     Ecosystem |            |           |
| Sponsored Agency/Institute                                                                                   | M.V.P. Samaj's G.M.D. Arts, B.W. Commerce and Science College, Sinnar                                                       |            |           |
| No. of the Teacher involved in organizing activity-                                                          | Male: 05                                                                                                                    | Female: 08 | Total: 13 |
| No. of the Students involved in organizing activity-                                                         | Male: 06                                                                                                                    | Female: 35 | Total: 41 |
| Total involved in organizing activity-                                                                       | Male: 11                                                                                                                    | Female: 43 | Total: 54 |
| No. of the Participant-Students                                                                              | Male: 05                                                                                                                    | Female: 08 | Total: 13 |
| No. of the Participant-Teachers                                                                              | Male: 06                                                                                                                    | Female: 35 | Total: 41 |
| No. of the Participants other than Teachers/Students                                                         |                                                                                                                             |            |           |
| Total Participants-                                                                                          | Male: 11                                                                                                                    | Female: 43 | Total: 54 |
| Name of the Expert/Invitee/Lecturer (With Designation, Contact, Address & email etc.)                        | Dr. P.V. Rasal (Prin                                                                                                        | ncipal)    |           |
| Impact of extension activities in sensitizing students to social issues and holistic development.(Two lines) | Student get knowledge about Wildlife and it's     Conservation                                                              |            |           |
| Outcome of the activity                                                                                      | Successfully completed objectives                                                                                           |            |           |
| Expenditure (Rs) (if Any)                                                                                    | Nil                                                                                                                         |            |           |
| Venue of the Event/ Programme                                                                                | M.V.P. Samaj's G.M.D. Arts, B.W. Commerce and Science<br>College, Sinnar                                                    |            |           |

# Maratha Vidya Prasarak Samaj's G. M. D. ART'S, B. W. COMMERCE AND SCIENCE COLLEGE, SINNAR

Department of ZOOLOGY "Wildlife Conservation" (12th September 2024)

| Sr.<br>No. | Name of the Participants   | Sign        |
|------------|----------------------------|-------------|
| 1.         | Aarti Nandu Labde          | 3eul West   |
| 2.         | Jogtap Sujata Ramdas       | Cfroster.   |
| 3.         | Jadtao Seema Ganesh        | S. Jograp.  |
| 4)         | Bhalerao Aant Nandu.       | Auth        |
| 5)         | Kedgrsneha Kashinath       | Bridge      |
|            | Karrel Rutuja Bhaginein    | Autoje      |
| 77         | Ghule Surabhee prakash     | Bhule       |
| 8)         | moval Trupti Romnoth       | - toru      |
| 9          | Moningast yeith sanjey.    | Moo Ja      |
| (0)        | Tokhande poota Sopan       | JP00-JE     |
| 1]         | Khule shouti Rajendoa      | y Churs     |
| 2)         | SNIF CHUMUTE TSHWATI Sange | Bheuray8    |
| 3          | But- sapana.s. Bhomare     | Tool .      |
| 14)        | Pahare ViA                 | - Dank      |
| 5          | Shut Jangan D.V.           | 3           |
|            | ugale kunai keshav         | 1c. k. Well |
| 2          | ADITALY S ugall            | H.Ca        |
|            | Pekhule Szinjar Tozimbak   | (E)         |
| 9          | Chandore Lamph Sontu       | 141         |
| 0.         | vayre vilay sumput         | 1400        |
|            | Binnas Hamder Sanjay       | Am lun-     |
| 2          | shelke Manisher Rukaram    | Ome keron.  |
| 5)         | Sherdge Maheshwari Shivaji | 19 prendge  |
| 1)         | Auhad Manor Pandhavinath   | Janua Clas  |
|            | Baviskar Pranali Suni      | Ronall-     |
| 5 5        | shalerab Vishal Sanjay     | abhileno    |
| VC         | wati Yadan rao Deshmukh    | Stephn      |

# Maratha Vidya Prasarak Samaj's G. M. D. ART'S, B. W. COMMERCE AND SCIENCE COLLEGE, SINNAR Department - 6500 To The Control of the Control of

Department of **ZOOLOGY**"Wildlife Conservation" (12<sup>th</sup> September 2024)