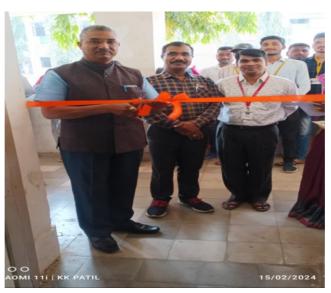

## **Report of Event/Programme**

| Name of the Department/ committee                     | Chemistry and Res                                                                                            | Chemistry and Research & Development Cell |           |  |
|-------------------------------------------------------|--------------------------------------------------------------------------------------------------------------|-------------------------------------------|-----------|--|
| Name of the Coordinator                               | Miss. A. M. Rayate<br>Prof.Dr.M.R.Gaware                                                                     |                                           |           |  |
| Title of the Event/ Programme                         | "Workshop on Magic in chemistry"                                                                             |                                           |           |  |
| Date /Period of Event/ Programme                      | 17/01/2024 at 11.00 am                                                                                       |                                           |           |  |
| Objective of the event/Programme                      | To develop interest in field of Chemistry                                                                    |                                           |           |  |
|                                                       | To enhance knowledge in field of Chemistry                                                                   |                                           |           |  |
| Sponsored Agency /Institute                           | G.M.D. Arts, B. W. Commerce and Science<br>College, Sinnar                                                   |                                           |           |  |
| No. of the Teacher involved in organizing activity-   | Male: 01                                                                                                     | Female: 01                                | Total: 02 |  |
| No. of the Students involved in organizing activity-  | Male: 09                                                                                                     | Female: 04                                | Total: 13 |  |
| Total involved in organizing activity-                | Male : 10                                                                                                    | Female: 05                                | Total: 15 |  |
| No. of the Participant- Students                      | Male: 19                                                                                                     | Female: 37                                | Total: 56 |  |
| No. of the Participant- Teachers                      | Male: 03                                                                                                     | Female: 06                                | Total: 09 |  |
| No. of the Participants other than Teachers/ Students | Male: 00                                                                                                     | Female: 00                                | Total :00 |  |
| Total Participants-                                   | Male : 22                                                                                                    | Female: 43                                | Total :65 |  |
| Name of the Expert /Invitee/Lecturer                  | Miss. A. M. Rayat                                                                                            | Miss. A. M. Rayate                        |           |  |
| (With Designation, Contact, Address & email etc.)     | G. M. D. arts, B. V                                                                                          | G. M. D. arts, B. W. Commerce and Science |           |  |
|                                                       | College, Sinnar                                                                                              |                                           |           |  |
| Outcome of the activity                               | Student got information about different reactions in Chemistry                                               |                                           |           |  |
| Venue of the Event/ Programme                         | Research Laboratory, Department of<br>Chemistry, G. M. D. Arts, B. W.Commerce<br>and Science College, Sinnar |                                           |           |  |