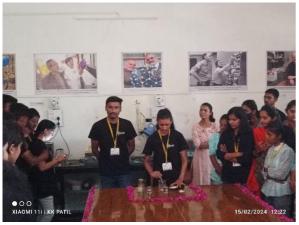

## **Report of Event/Programme**

| Name of the Department/ committee                     | Chemistry and Res                                                                                            | Chemistry and Research & Development Cell |           |  |
|-------------------------------------------------------|--------------------------------------------------------------------------------------------------------------|-------------------------------------------|-----------|--|
| Name of the Coordinator                               | Miss. A. M. Rayate<br>Prof.Dr.M.R.Gaware                                                                     |                                           |           |  |
| Title of the Event/ Programme                         | "Workshop on Magic in chemistry"                                                                             |                                           |           |  |
| Date /Period of Event/ Programme                      | 17/01/2024 at 11.00 am                                                                                       |                                           |           |  |
| Objective of the event/Programme                      | To develop interest in field of Chemistry                                                                    |                                           |           |  |
|                                                       | To enhance knowledge in field of Chemistry                                                                   |                                           |           |  |
| Sponsored Agency /Institute                           | G.M.D. Arts, B. W. Commerce and Science<br>College, Sinnar                                                   |                                           |           |  |
| No. of the Teacher involved in organizing activity-   | Male: 01                                                                                                     | Female: 01                                | Total: 02 |  |
| No. of the Students involved in organizing activity-  | Male: 09                                                                                                     | Female: 04                                | Total: 13 |  |
| Total involved in organizing activity-                | Male : 10                                                                                                    | Female: 05                                | Total: 15 |  |
| No. of the Participant- Students                      | Male: 19                                                                                                     | Female: 37                                | Total: 56 |  |
| No. of the Participant- Teachers                      | Male: 03                                                                                                     | Female: 06                                | Total: 09 |  |
| No. of the Participants other than Teachers/ Students | Male: 00                                                                                                     | Female: 00                                | Total :00 |  |
| Total Participants-                                   | Male : 22                                                                                                    | Female: 43                                | Total :65 |  |
| Name of the Expert /Invitee/Lecturer                  | Miss. A. M. Rayat                                                                                            | Miss. A. M. Rayate                        |           |  |
| (With Designation, Contact, Address & email etc.)     | G. M. D. arts, B. V                                                                                          | G. M. D. arts, B. W. Commerce and Science |           |  |
|                                                       | College, Sinnar                                                                                              |                                           |           |  |
| Outcome of the activity                               | Student got information about different reactions in Chemistry                                               |                                           |           |  |
| Venue of the Event/ Programme                         | Research Laboratory, Department of<br>Chemistry, G. M. D. Arts, B. W.Commerce<br>and Science College, Sinnar |                                           |           |  |