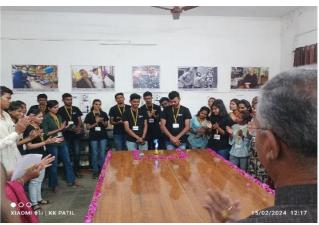

## **Report of Event/Programme**

| Name of the Department/ committee                     | Chemistry and Res                                                                                            | Chemistry and Research & Development Cell |           |  |
|-------------------------------------------------------|--------------------------------------------------------------------------------------------------------------|-------------------------------------------|-----------|--|
| Name of the Coordinator                               | Miss. A. M. Rayate<br>Prof.Dr.M.R.Gaware                                                                     |                                           |           |  |
| Title of the Event/ Programme                         | "Workshop on Magic in chemistry"                                                                             |                                           |           |  |
| Date /Period of Event/ Programme                      | 17/01/2024 at 11.00 am                                                                                       |                                           |           |  |
| Objective of the event/Programme                      | To develop interest in field of Chemistry                                                                    |                                           |           |  |
|                                                       | To enhance knowledge in field of Chemistry                                                                   |                                           |           |  |
| Sponsored Agency /Institute                           | G.M.D. Arts, B. W. Commerce and Science<br>College, Sinnar                                                   |                                           |           |  |
| No. of the Teacher involved in organizing activity-   | Male: 01                                                                                                     | Female: 01                                | Total: 02 |  |
| No. of the Students involved in organizing activity-  | Male: 09                                                                                                     | Female: 04                                | Total: 13 |  |
| Total involved in organizing activity-                | Male : 10                                                                                                    | Female: 05                                | Total: 15 |  |
| No. of the Participant- Students                      | Male: 19                                                                                                     | Female: 37                                | Total: 56 |  |
| No. of the Participant- Teachers                      | Male: 03                                                                                                     | Female: 06                                | Total: 09 |  |
| No. of the Participants other than Teachers/ Students | Male: 00                                                                                                     | Female: 00                                | Total :00 |  |
| Total Participants-                                   | Male : 22                                                                                                    | Female: 43                                | Total :65 |  |
| Name of the Expert /Invitee/Lecturer                  | Miss. A. M. Rayat                                                                                            | Miss. A. M. Rayate                        |           |  |
| (With Designation, Contact, Address & email etc.)     | G. M. D. arts, B. V                                                                                          | G. M. D. arts, B. W. Commerce and Science |           |  |
|                                                       | College, Sinnar                                                                                              |                                           |           |  |
| Outcome of the activity                               | Student got information about different reactions in Chemistry                                               |                                           |           |  |
| Venue of the Event/ Programme                         | Research Laboratory, Department of<br>Chemistry, G. M. D. Arts, B. W.Commerce<br>and Science College, Sinnar |                                           |           |  |