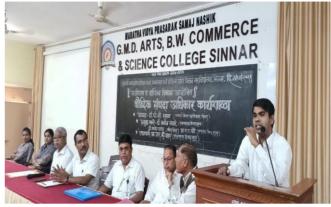

| Name of the Department/ committee                    | Chemistry and C                                                                                                                                                                                                                                                                                                                  | Chemistry and Commerce |                    |  |
|------------------------------------------------------|----------------------------------------------------------------------------------------------------------------------------------------------------------------------------------------------------------------------------------------------------------------------------------------------------------------------------------|------------------------|--------------------|--|
| Name of the Coordinator                              | Mr. Dnyaneshwar Sanap and Dr. G. R Patil                                                                                                                                                                                                                                                                                         |                        |                    |  |
| Title of the Event/ Programme                        | Intellectual Property Rights                                                                                                                                                                                                                                                                                                     |                        |                    |  |
| Date /Period of Event/ Programme                     | 24/04/2021, 11.30 am to 2.00 pm                                                                                                                                                                                                                                                                                                  |                        |                    |  |
| Objective of the event/Programme                     | <ol> <li>To make awareness Intellectual Property Right</li> <li>To give information about types of patents</li> <li>To make awareness about patent filling process</li> </ol>                                                                                                                                                    |                        |                    |  |
| Sponsored Agency /Institute                          | G.M.D. Arts, B. W. Commerce and Science<br>College, Sinnar                                                                                                                                                                                                                                                                       |                        |                    |  |
| No. of the Teacher involved in organizing activity-  | Male : 02                                                                                                                                                                                                                                                                                                                        | Female : 02            | Total: 03          |  |
| No. of the Students involved in organizing activity- | Male : 05                                                                                                                                                                                                                                                                                                                        | Female : 03            | Total:08           |  |
| Total involved in organizing activity-               | Male : 07                                                                                                                                                                                                                                                                                                                        | Female : 05            | Total: 11          |  |
| No. of the Participants-Students                     | Male : 38                                                                                                                                                                                                                                                                                                                        | Female : 60            | Total: 98          |  |
| No. of the Participants-Teachers                     | Male : 20                                                                                                                                                                                                                                                                                                                        | Female : 30            | Total : 50         |  |
| No. of the Participants other than Teachers/students | Male : 00                                                                                                                                                                                                                                                                                                                        | Female : 00            | Total: 00          |  |
| Total involved in organizing activity-               | Male : 58                                                                                                                                                                                                                                                                                                                        | Female : 90            | <b>Total : 148</b> |  |
| Name of the Expert /Invitee/Lecturer                 | Dr. Manoj R. Gaware                                                                                                                                                                                                                                                                                                              |                        |                    |  |
| (With Designation, Contact, Address & email etc.)    | Associate Professor, K. P. G Arts, Commerce and<br>Science College, Igatpuri. Nashik<br>Email:gawaremanoj@rediff.com<br>Mobile No: 9370295304<br>Mr. Raghunath M. Ambekar<br>Assistant Professor, K. P. G Arts, Commerce and<br>Science College, Igatpuri. Nashik<br>Email:raghunathambekar21@gmail.com<br>Mobile No: 9423554306 |                        |                    |  |
|                                                      |                                                                                                                                                                                                                                                                                                                                  |                        |                    |  |
|                                                      |                                                                                                                                                                                                                                                                                                                                  |                        |                    |  |
|                                                      |                                                                                                                                                                                                                                                                                                                                  |                        |                    |  |
|                                                      |                                                                                                                                                                                                                                                                                                                                  |                        |                    |  |
|                                                      |                                                                                                                                                                                                                                                                                                                                  |                        |                    |  |
|                                                      |                                                                                                                                                                                                                                                                                                                                  |                        |                    |  |
|                                                      |                                                                                                                                                                                                                                                                                                                                  |                        |                    |  |
|                                                      |                                                                                                                                                                                                                                                                                                                                  |                        |                    |  |
| Outcome of the activity                              | Successfully completed objectives of the lecture                                                                                                                                                                                                                                                                                 |                        |                    |  |
| Venue of the Event/ Programme                        | G. M. D. Arts, B. W. Commerce and Science<br>College, Sinnar                                                                                                                                                                                                                                                                     |                        |                    |  |