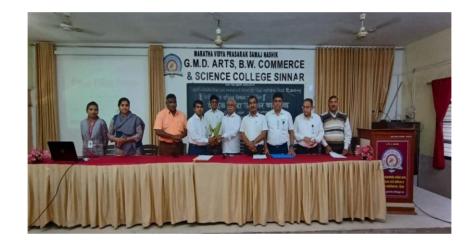

| Name of the Department/ committee                    | Chemistry and C                                                                                                                                                                                                                                                                                                                  | Chemistry and Commerce |                    |  |
|------------------------------------------------------|----------------------------------------------------------------------------------------------------------------------------------------------------------------------------------------------------------------------------------------------------------------------------------------------------------------------------------|------------------------|--------------------|--|
| Name of the Coordinator                              | Mr. Dnyaneshwar Sanap and Dr. G. R Patil                                                                                                                                                                                                                                                                                         |                        |                    |  |
| Title of the Event/ Programme                        | Intellectual Property Rights                                                                                                                                                                                                                                                                                                     |                        |                    |  |
| Date /Period of Event/ Programme                     | 24/04/2021, 11.30 am to 2.00 pm                                                                                                                                                                                                                                                                                                  |                        |                    |  |
| Objective of the event/Programme                     | <ol> <li>To make awareness Intellectual Property Right</li> <li>To give information about types of patents</li> <li>To make awareness about patent filling process</li> </ol>                                                                                                                                                    |                        |                    |  |
| Sponsored Agency /Institute                          | G.M.D. Arts, B. W. Commerce and Science<br>College, Sinnar                                                                                                                                                                                                                                                                       |                        |                    |  |
| No. of the Teacher involved in organizing activity-  | Male : 02                                                                                                                                                                                                                                                                                                                        | Female : 02            | Total: 03          |  |
| No. of the Students involved in organizing activity- | Male : 05                                                                                                                                                                                                                                                                                                                        | Female : 03            | Total:08           |  |
| Total involved in organizing activity-               | Male : 07                                                                                                                                                                                                                                                                                                                        | Female : 05            | Total: 11          |  |
| No. of the Participants-Students                     | Male : 38                                                                                                                                                                                                                                                                                                                        | Female : 60            | Total: 98          |  |
| No. of the Participants-Teachers                     | Male : 20                                                                                                                                                                                                                                                                                                                        | Female : 30            | Total : 50         |  |
| No. of the Participants other than Teachers/students | Male : 00                                                                                                                                                                                                                                                                                                                        | Female : 00            | Total: 00          |  |
| Total involved in organizing activity-               | Male : 58                                                                                                                                                                                                                                                                                                                        | Female : 90            | <b>Total : 148</b> |  |
| Name of the Expert /Invitee/Lecturer                 | Dr. Manoj R. Gaware                                                                                                                                                                                                                                                                                                              |                        |                    |  |
| (With Designation, Contact, Address & email etc.)    | Associate Professor, K. P. G Arts, Commerce and<br>Science College, Igatpuri. Nashik<br>Email:gawaremanoj@rediff.com<br>Mobile No: 9370295304<br>Mr. Raghunath M. Ambekar<br>Assistant Professor, K. P. G Arts, Commerce and<br>Science College, Igatpuri. Nashik<br>Email:raghunathambekar21@gmail.com<br>Mobile No: 9423554306 |                        |                    |  |
|                                                      |                                                                                                                                                                                                                                                                                                                                  |                        |                    |  |
|                                                      |                                                                                                                                                                                                                                                                                                                                  |                        |                    |  |
|                                                      |                                                                                                                                                                                                                                                                                                                                  |                        |                    |  |
|                                                      |                                                                                                                                                                                                                                                                                                                                  |                        |                    |  |
|                                                      |                                                                                                                                                                                                                                                                                                                                  |                        |                    |  |
|                                                      |                                                                                                                                                                                                                                                                                                                                  |                        |                    |  |
|                                                      |                                                                                                                                                                                                                                                                                                                                  |                        |                    |  |
|                                                      |                                                                                                                                                                                                                                                                                                                                  |                        |                    |  |
| Outcome of the activity                              | Successfully completed objectives of the lecture                                                                                                                                                                                                                                                                                 |                        |                    |  |
| Venue of the Event/ Programme                        | G. M. D. Arts, B. W. Commerce and Science<br>College, Sinnar                                                                                                                                                                                                                                                                     |                        |                    |  |