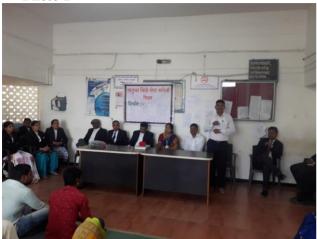

## **Report of Event/ Programme**

Photo 1

Photo 2

Principal
G. M. D. Arts. B. W. Commerce and
Science College, Sinnar, Dist.Nashik