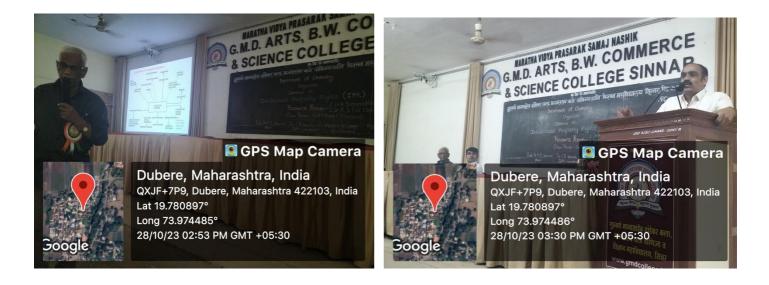

#### Expert Talk of N. Somanathan and Dr. R. D. Patil

un CO-ORDINATOR IQAC

G.M.D. Arts, B.W. Commerce And Science College, Sinnar

ncipal G. M. D. Arts, B. W. Commerce and Science College, Sinnar, Dist.Nashik

## **GUEST LECTURE**

#### NOTICE

Date: 26/10/2023

All Teachers and Students of T.Y. B.Sc. and MSc. hereby informed that the guest lecture is organized of prominent scientist **Dr. N. Somanathan**, **Retired Deputy Director and Head of Polymer Science and Technology Department, Central Leather Research Institute, Chennai.** 