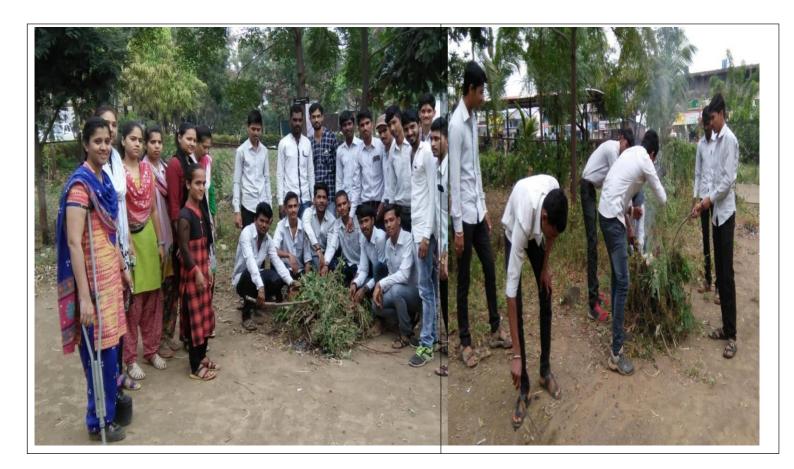

NAAC Reaccredited 'A' Grade (CGPA 3.04) AISHE:C-41292 sinnarcollege001@yahoo.com

Photos of Cleanliness Drive/Photo

TAHSIL OFFICE, SINNAR, Tal- Sinnar Dist- Nashik Tensildar Sinnar ar, Tal- Sinnar, Dist Nashik. WDD TAHASILDAR, SINNAH