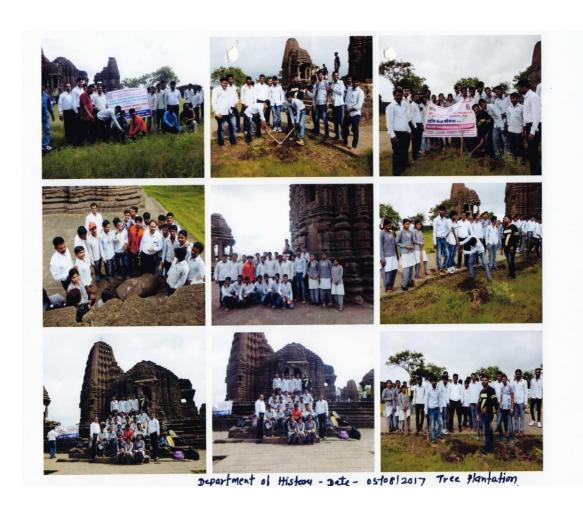

# **Report of Event/Programme**

| Report of Event/Pr                                                                                           | ogramme                                                                                                                                                                                                                             |            |           |
|--------------------------------------------------------------------------------------------------------------|-------------------------------------------------------------------------------------------------------------------------------------------------------------------------------------------------------------------------------------|------------|-----------|
| Name of the Department/committee                                                                             | MoU under History Department & Sinnar<br>Municipal Corporation Sinnar<br>Prof. S.K.Aware                                                                                                                                            |            |           |
| Name of the Coordinator                                                                                      |                                                                                                                                                                                                                                     |            |           |
| Title of the Event/Programme                                                                                 | Tree plantation                                                                                                                                                                                                                     |            |           |
| Date/Period of Event/Programme                                                                               | 6/08/2017                                                                                                                                                                                                                           |            |           |
| Objective of the event/Programme                                                                             | <ul> <li>To conserve the environment</li> <li>To inculcate the value of environment</li> <li>To maintain the balance of the environment</li> <li>To help in increasing soil fertility by reducing</li> <li>soil moisture</li> </ul> |            |           |
| Sponsored Agency/Institute                                                                                   | G.M.D. Arts, B.W. Commerce and Science<br>College, Sinnar                                                                                                                                                                           |            |           |
| No. of the Teacher involved in organizing activity-No. of the                                                | Male: 2                                                                                                                                                                                                                             | Female:    | Total: 2  |
| Students involved in organizing activity-                                                                    | Male: 2                                                                                                                                                                                                                             | Female: 3  | Total: 5  |
| Total involved in organizing activity-                                                                       | Male: 4                                                                                                                                                                                                                             | Female: 3  | Total: 7  |
| No. of the Participant-Students                                                                              | Male: 17                                                                                                                                                                                                                            | Female: 15 | Total: 32 |
| No. of the Participant-Teachers                                                                              | Male: -2                                                                                                                                                                                                                            | Female:    | Total: 2  |
| No. of the Participants other than Teachers/Students                                                         | Male:                                                                                                                                                                                                                               | Female:    | Total:    |
| Total Participants-                                                                                          | <b>Male: 19</b>                                                                                                                                                                                                                     | Female: 15 | Total: 34 |
| Name of the Expert/Invitee/Lecturer                                                                          | NIL                                                                                                                                                                                                                                 |            |           |
| (With Designation, Contact, Address & email etc.)                                                            |                                                                                                                                                                                                                                     |            |           |
| Impact of extension activities in sensitizing students to social issues and holistic development.(Two lines) | Students planted 75 trees in the Area of Gondeshwar Temple                                                                                                                                                                          |            |           |
| Outcome of the activity                                                                                      | <ul><li>◆ It reduced noise pollution</li><li>◆ It also reduced temperature and humidity</li></ul>                                                                                                                                   |            |           |
|                                                                                                              |                                                                                                                                                                                                                                     |            |           |
|                                                                                                              |                                                                                                                                                                                                                                     |            |           |
| Expenditure (Rs) (if An                                                                                      | NIL                                                                                                                                                                                                                                 |            |           |
| Venue of the Event/ Programme                                                                                | Gondeshwar Temple Area Sinnar                                                                                                                                                                                                       |            |           |

### **Event/Programme Photo**

Date: Signature Mr. Vyankatesh Durvas Chief Officer CHIEF OFFICER SINNAR NAGAR PARISHAD SINNAR, DIST. NASIK

G. M. D. Arts, B. W. Commerce and Science College, Sinnar, Dist.Nashik