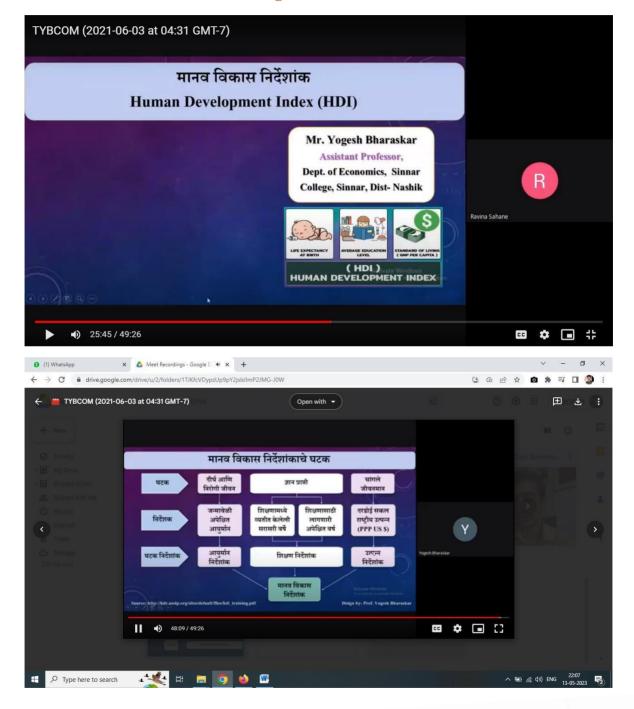

### **Report of Event/Programme**

| Name of the Department/committee                       | MoU under Department of Economics and Arts<br>Commerce College Dodi BK                                                                                           |             |           |
|--------------------------------------------------------|------------------------------------------------------------------------------------------------------------------------------------------------------------------|-------------|-----------|
| Name of the Coordinator                                | Dr. S. N. Pagar                                                                                                                                                  |             |           |
| Title of the Event/Programme                           | Lecture on Human Development Index under MoU                                                                                                                     |             |           |
| Date/Period of Event/Programme                         | 12/01/2021                                                                                                                                                       |             |           |
| Objective of the event/Programme                       | <ol> <li>To inform the students about HDI</li> <li>To explain the various components of HDI</li> <li>To explain the position of India in terms of HDI</li> </ol> |             |           |
|                                                        |                                                                                                                                                                  |             |           |
|                                                        |                                                                                                                                                                  |             |           |
| Sponsored Agency/Institute                             | G.M.D. Arts, B.W. Commerce and Science College, Sinnar<br>And<br>Arts and Commerce College, Dodi Bk, Tal- sinnar, Dist-<br>Nashik                                |             |           |
| No. of the Teacher involved in organizing activity-    | Male: 3                                                                                                                                                          | Female: 1   | Total: 4  |
| No. of the Students involved in organizing activity-   | Male: 2                                                                                                                                                          | Female: 0   | Total: 2  |
| Total involved in organizing activity-                 | Male: 5                                                                                                                                                          | Female : 1  | Total: 6  |
| No. of the Participant-Students                        | Male: 18                                                                                                                                                         | Female: 21  | Total: 39 |
| No. of the Participant-Teachers                        | Male: 4                                                                                                                                                          | Female: 2   | Total : 6 |
| No. of the Participants other than Teachers/Students   | Male: 0                                                                                                                                                          | Female: 0   | Total: 0  |
| Total Participants-                                    | Male: 22                                                                                                                                                         | Female : 23 | Total: 45 |
| Name of the Expert/Invitee/Lecturer                    | Prof. Y. L. Bharaskar                                                                                                                                            |             |           |
| (With Designation, Contact, Address & email etc.)      | Assistant Professor                                                                                                                                              |             |           |
| Impact of extension activities in sensitizing students | Students got information about Human Development Index                                                                                                           |             |           |
| to social issues and holistic development.(Two lines)  | and various components of Human Development Index                                                                                                                |             |           |
| Outcome of the activity                                | Successfully completed objectives.                                                                                                                               |             |           |
| Expenditure (Rs) (if Any)                              | NIL                                                                                                                                                              |             |           |
| Venue of the Event/ Programme                          | Online                                                                                                                                                           |             |           |

# Lecture on Human Development Index under MoU

#### **Programme Photo**

Principal G. M. D. Arts, B. W. Commerce and Science College, Sinnar, Dist.Nashik

Internal Quality Assurance Cell (2020-21): Event Reports