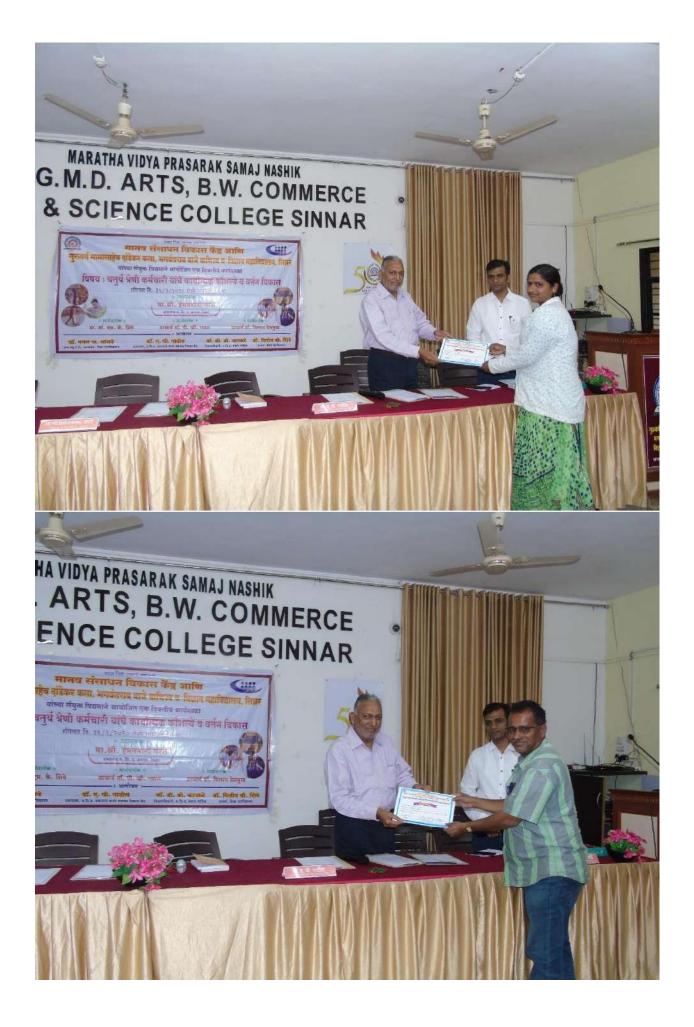

### Maratha Vidya Prsarak Samaj's G. M. D. Arts, B. W. Commerce and Science College, Sinner

A One-day workshop organized in association with "Functional Skills and Behavioral Development of Class IV Staff" on 16/02/2020 at 10.00 am. in association with Human Resource Development Center of Nashik. . The program was presided over by the director of MVPR organization Hon. Mr. Hemant Nana Vaje graced the program and the program was attended by Dr. Director of MVIPR Human Resource Development Center. A. P. Patil, Education Officer M.V.P. Dr. SK Shinde, Principal Dr. Dr. Vilas Deshmukh College of Social Work, Nashik, Trambak Eshwar College Principal Dr. P. V. Rasal and Sinner College Principal Dr. Dilip Shinde was present. The program started by worshiping the image of Goddess Saraswati and lighting the lamp by the dignitaries. By Dilip Shinde. In his introduction, he explained the importance of the said program and said that this program is very important for the fourth class employees and the college. After this, the program was chaired by the Director of MVIPR Institute Shri. Hemant nana Vaje addressed everyone and welcomed everyone to Sir College and appreciated the program organized. After this, the lectures of the one-day workshop began. First lecture of the workshop was given by Education Officer Dr. S. K. Shinde. In the lecture, information was given about the establishment of the MVIPR organization and the contribution of the cadres in it. He cited the example of Saints Gadge Baba, Baba Amte, Mother Teresa and other Karma heroes who passed away in the society. Emphasizes the importance of service, and also explains the contribution of nonteaching staff to the administration and other functions of the college. At the same time, he drew everyone's attention to cleanliness and health by giving the example of Gajanan Maharaj Sans than in Shevaun. Guided how one should behave and behave while working in the college. After this, in the second lecture Dr. Trambak Eshwar College Principal. PV Rasal guided the participants. He explained the importance of work in the words that our identity is not in our looks but in our works. At the same time, he advised us to maintain balance between our life and work. He said at this time that if every person finds joy in work, then the work will be more fun, then in the third lecture of the afternoon, Principal of MVIPR College of Social Work, Dr. Vilas Deshmukh encouraged the audience by giving information about social work. He told the importance of social work in his life. In the last lecture of the workshop, Director of MVP Human Resource Development Center Hon. Dr. A. P. Patil guided the participating employees. In his guidance, he taught the servants the importance of duty, responsibility, regularity, promptness and commitment to work.

The workshop was concluded by the Director of MVP Human Resource Development Center, Dr. A. P. Patil and Sinner College IQAC Coordinator Dr. Pawan was succeeded by Tambad At the conclusion some of the staff expressed their feelings and expressed the hope that ASHA type workshops should be conducted more frequently. 139 class IV employees of Sinnar Taluka were present in this program. Program planning, coordinating and thanking Dr. Done by Pawan Tambade. For the success of the program Prof. Ajit Karanjekar, Mr. Vikram Sonawane assisted

: २

: ३

प्रमाणपत्र वितरण

: मान्यवरांच्या हस्ते

आभारप्रदर्शन

: प्रा.डॉ.पी.जे.तांबडे