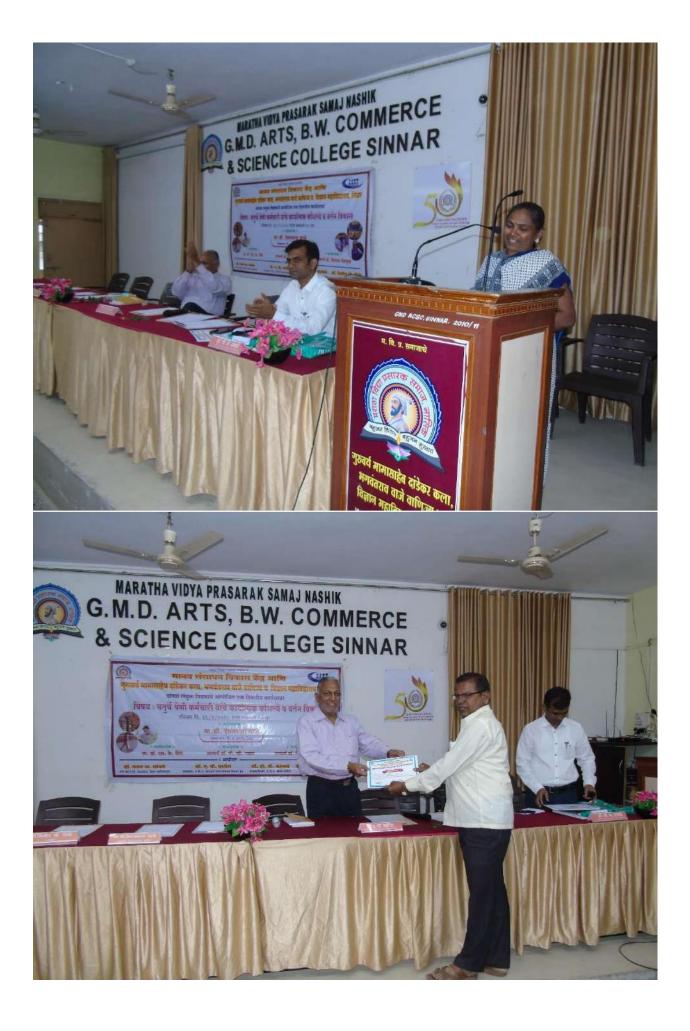

### Maratha Vidya Prsarak Samaj's G. M. D. Arts, B. W. Commerce and Science College, Sinner

A One-day workshop organized in association with "Functional Skills and Behavioral Development of Class IV Staff" on 16/02/2020 at 10.00 am. in association with Human Resource Development Center of Nashik. . The program was presided over by the director of MVPR organization Hon. Mr. Hemant Nana Vaje graced the program and the program was attended by Dr. Director of MVIPR Human Resource Development Center. A. P. Patil, Education Officer M.V.P. Dr. SK Shinde, Principal Dr. Dr. Vilas Deshmukh College of Social Work, Nashik, Trambak Eshwar College Principal Dr. P. V. Rasal and Sinner College Principal Dr. Dilip Shinde was present. The program started by worshiping the image of Goddess Saraswati and lighting the lamp by the dignitaries. By Dilip Shinde. In his introduction, he explained the importance of the said program and said that this program is very important for the fourth class employees and the college. After this, the program was chaired by the Director of MVIPR Institute Shri. Hemant nana Vaje addressed everyone and welcomed everyone to Sir College and appreciated the program organized. After this, the lectures of the one-day workshop began. First lecture of the workshop was given by Education Officer Dr. S. K. Shinde. In the lecture, information was given about the establishment of the MVIPR organization and the contribution of the cadres in it. He cited the example of Saints Gadge Baba, Baba Amte, Mother Teresa and other Karma heroes who passed away in the society. Emphasizes the importance of service, and also explains the contribution of nonteaching staff to the administration and other functions of the college. At the same time, he drew everyone's attention to cleanliness and health by giving the example of Gajanan Maharaj Sans than in Shevaun. Guided how one should behave and behave while working in the college. After this, in the second lecture Dr. Trambak Eshwar College Principal. PV Rasal guided the participants. He explained the importance of work in the words that our identity is not in our looks but in our works. At the same time, he advised us to maintain balance between our life and work. He said at this time that if every person finds joy in work, then the work will be more fun, then in the third lecture of the afternoon, Principal of MVIPR College of Social Work, Dr. Vilas Deshmukh encouraged the audience by giving information about social work. He told the importance of social work in his life. In the last lecture of the workshop, Director of MVP Human Resource Development Center Hon. Dr. A. P. Patil guided the participating employees. In his guidance, he taught the servants the importance of duty, responsibility, regularity, promptness and commitment to work.

The workshop was concluded by the Director of MVP Human Resource Development Center, Dr. A. P. Patil and Sinner College IQAC Coordinator Dr. Pawan was succeeded by Tambad At the conclusion some of the staff expressed their feelings and expressed the hope that ASHA type workshops should be conducted more frequently. 139 class IV employees of Sinnar Taluka were present in this program. Program planning, coordinating and thanking Dr. Done by Pawan Tambade. For the success of the program Prof. Ajit Karanjekar, Mr. Vikram Sonawane assisted

: २

: ३

प्रमाणपत्र वितरण

: मान्यवरांच्या हस्ते

आभारप्रदर्शन

: प्रा.डॉ.पी.जे.तांबडे