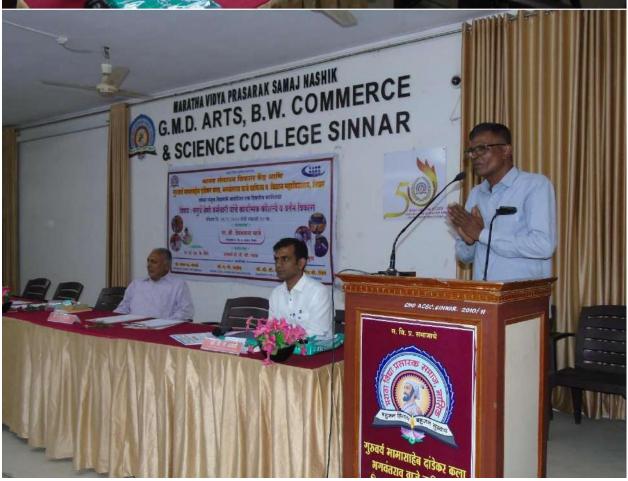

### Maratha Vidya Prsarak Samaj's G. M. D. Arts, B. W. Commerce and Science College, Sinner

A One-day workshop organized in association with "Functional Skills and Behavioral Development of Class IV Staff" on 16/02/2020 at 10.00 am. in association with Human Resource Development Center of Nashik. . The program was presided over by the director of MVPR organization Hon. Mr. Hemant Nana Vaje graced the program and the program was attended by Dr. Director of MVIPR Human Resource Development Center. A. P. Patil, Education Officer M.V.P. Dr. SK Shinde, Principal Dr. Dr. Vilas Deshmukh College of Social Work, Nashik, Trambak Eshwar College Principal Dr. P. V. Rasal and Sinner College Principal Dr. Dilip Shinde was present. The program started by worshiping the image of Goddess Saraswati and lighting the lamp by the dignitaries. By Dilip Shinde. In his introduction, he explained the importance of the said program and said that this program is very important for the fourth class employees and the college. After this, the program was chaired by the Director of MVIPR Institute Shri. Hemant nana Vaje addressed everyone and welcomed everyone to Sir College and appreciated the program organized. After this, the lectures of the one-day workshop began. First lecture of the workshop was given by Education Officer Dr. S. K. Shinde. In the lecture, information was given about the establishment of the MVIPR organization and the contribution of the cadres in it. He cited the example of Saints Gadge Baba, Baba Amte, Mother Teresa and other Karma heroes who passed away in the society. Emphasizes the importance of service, and also explains the contribution of nonteaching staff to the administration and other functions of the college. At the same time, he drew everyone's attention to cleanliness and health by giving the example of Gajanan Maharaj Sans than in Shevaun. Guided how one should behave and behave while working in the college. After this, in the second lecture Dr. Trambak Eshwar College Principal. PV Rasal guided the participants. He explained the importance of work in the words that our identity is not in our looks but in our works. At the same time, he advised us to maintain balance between our life and work. He said at this time that if every person finds joy in work, then the work will be more fun, then in the third lecture of the afternoon, Principal of MVIPR College of Social Work, Dr. Vilas Deshmukh encouraged the audience by giving information about social work. He told the importance of social work in his life. In the last lecture of the workshop, Director of MVP Human Resource Development Center Hon. Dr. A. P. Patil guided the participating employees. In his guidance, he taught the servants the importance of duty, responsibility, regularity, promptness and commitment to work.

The workshop was concluded by the Director of MVP Human Resource Development Center, Dr. A. P. Patil and Sinner College IQAC Coordinator Dr. Pawan was succeeded by Tambad At the conclusion some of the staff expressed their feelings and expressed the hope that ASHA type workshops should be conducted more frequently. 139 class IV employees of Sinnar Taluka were present in this program. Program planning, coordinating and thanking Dr. Done by Pawan Tambade. For the success of the program Prof. Ajit Karanjekar, Mr. Vikram Sonawane assisted