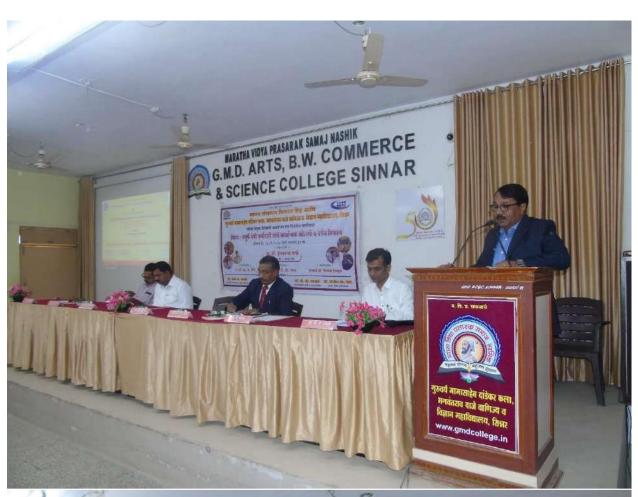

### Maratha Vidya Prsarak Samaj's G. M. D. Arts, B. W. Commerce and Science College, Sinner

A One-day workshop organized in association with "Functional Skills and Behavioral Development of Class IV Staff" on 16/02/2020 at 10.00 am. in association with Human Resource Development Center of Nashik. . The program was presided over by the director of MVPR organization Hon. Mr. Hemant Nana Vaje graced the program and the program was attended by Dr. Director of MVIPR Human Resource Development Center. A. P. Patil, Education Officer M.V.P. Dr. SK Shinde, Principal Dr. Dr. Vilas Deshmukh College of Social Work, Nashik, Trambak Eshwar College Principal Dr. P. V. Rasal and Sinner College Principal Dr. Dilip Shinde was present. The program started by worshiping the image of Goddess Saraswati and lighting the lamp by the dignitaries. By Dilip Shinde. In his introduction, he explained the importance of the said program and said that this program is very important for the fourth class employees and the college. After this, the program was chaired by the Director of MVIPR Institute Shri. Hemant nana Vaje addressed everyone and welcomed everyone to Sir College and appreciated the program organized. After this, the lectures of the one-day workshop began. First lecture of the workshop was given by Education Officer Dr. S. K. Shinde. In the lecture, information was given about the establishment of the MVIPR organization and the contribution of the cadres in it. He cited the example of Saints Gadge Baba, Baba Amte, Mother Teresa and other Karma heroes who passed away in the society. Emphasizes the importance of service, and also explains the contribution of nonteaching staff to the administration and other functions of the college. At the same time, he drew everyone's attention to cleanliness and health by giving the example of Gajanan Maharaj Sans than in Shevaun. Guided how one should behave and behave while working in the college. After this, in the second lecture Dr. Trambak Eshwar College Principal. PV Rasal guided the participants. He explained the importance of work in the words that our identity is not in our looks but in our works. At the same time, he advised us to maintain balance between our life and work. He said at this time that if every person finds joy in work, then the work will be more fun, then in the third lecture of the afternoon, Principal of MVIPR College of Social Work, Dr. Vilas Deshmukh encouraged the audience by giving information about social work. He told the importance of social work in his life. In the last lecture of the workshop, Director of MVP Human Resource Development Center Hon. Dr. A. P. Patil guided the participating employees. In his guidance, he taught the servants the importance of duty, responsibility, regularity, promptness and commitment to work.

The workshop was concluded by the Director of MVP Human Resource Development Center, Dr. A. P. Patil and Sinner College IQAC Coordinator Dr. Pawan was succeeded by Tambad At the conclusion some of the staff expressed their feelings and expressed the hope that ASHA type workshops should be conducted more frequently. 139 class IV employees of Sinnar Taluka were present in this program. Program planning, coordinating and thanking Dr. Done by Pawan Tambade. For the success of the program Prof. Ajit Karanjekar, Mr. Vikram Sonawane assisted