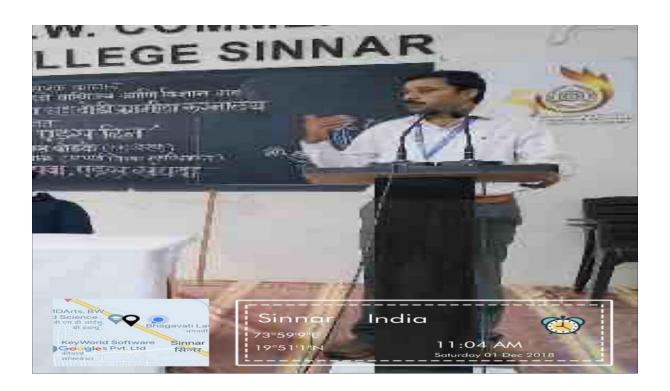

### Maratha Vidya Prsarak Samaj's G. M. D. Arts, B. W. Commerce and Science College, Sinner

A One-day workshop organized in association with "Functional Skills and Behavioral Development of Class IV Staff" on 16/02/2020 at 10.00 am. in association with Human Resource Development Center of Nashik. . The program was presided over by the director of MVPR organization Hon. Mr. Hemant Nana Vaje graced the program and the program was attended by Dr. Director of MVIPR Human Resource Development Center. A. P. Patil, Education Officer M.V.P. Dr. SK Shinde, Principal Dr. Dr. Vilas Deshmukh College of Social Work, Nashik, Trambak Eshwar College Principal Dr. P. V. Rasal and Sinner College Principal Dr. Dilip Shinde was present. The program started by worshiping the image of Goddess Saraswati and lighting the lamp by the dignitaries. By Dilip Shinde. In his introduction, he explained the importance of the said program and said that this program is very important for the fourth class employees and the college. After this, the program was chaired by the Director of MVIPR Institute Shri. Hemant nana Vaje addressed everyone and welcomed everyone to Sir College and appreciated the program organized. After this, the lectures of the one-day workshop began. First lecture of the workshop was given by Education Officer Dr. S. K. Shinde. In the lecture, information was given about the establishment of the MVIPR organization and the contribution of the cadres in it. He cited the example of Saints Gadge Baba, Baba Amte, Mother Teresa and other Karma heroes who passed away in the society. Emphasizes the importance of service, and also explains the contribution of nonteaching staff to the administration and other functions of the college. At the same time, he drew everyone's attention to cleanliness and health by giving the example of Gajanan Maharaj Sans than in Shevaun. Guided how one should behave and behave while working in the college. After this, in the second lecture Dr. Trambak Eshwar College Principal. PV Rasal guided the participants. He explained the importance of work in the words that our identity is not in our looks but in our works. At the same time, he advised us to maintain balance between our life and work. He said at this time that if every person finds joy in work, then the work will be more fun, then in the third lecture of the afternoon, Principal of MVIPR College of Social Work, Dr. Vilas Deshmukh encouraged the audience by giving information about social work. He told the importance of social work in his life. In the last lecture of the workshop, Director of MVP Human Resource Development Center Hon. Dr. A. P. Patil guided the participating employees. In his guidance, he taught the servants the importance of duty, responsibility, regularity, promptness and commitment to work.