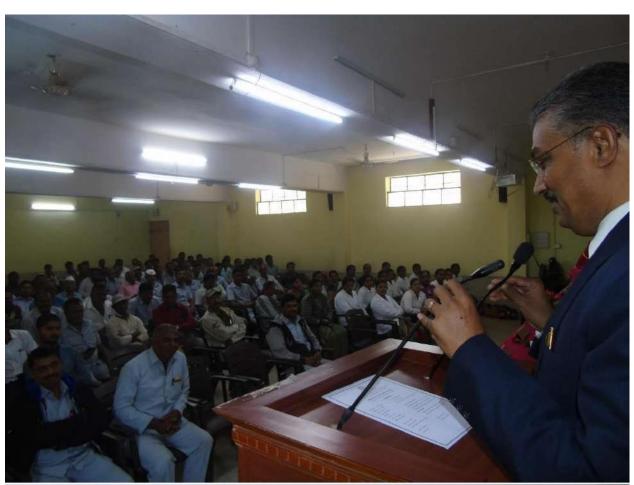

### Maratha Vidya Prsarak Samaj's G. M. D. Arts, B. W. Commerce and Science College, Sinner

A One-day workshop organized in association with "Functional Skills and Behavioral Development of Class IV Staff" on 16/02/2020 at 10.00 am. in association with Human Resource Development Center of Nashik. . The program was presided over by the director of MVPR organization Hon. Mr. Hemant Nana Vaje graced the program and the program was attended by Dr. Director of MVIPR Human Resource Development Center. A. P. Patil, Education Officer M.V.P. Dr. SK Shinde, Principal Dr. Dr. Vilas Deshmukh College of Social Work, Nashik, Trambak Eshwar College Principal Dr. P. V. Rasal and Sinner College Principal Dr. Dilip Shinde was present. The program started by worshiping the image of Goddess Saraswati and lighting the lamp by the dignitaries. By Dilip Shinde. In his introduction, he explained the importance of the said program and said that this program is very important for the fourth class employees and the college. After this, the program was chaired by the Director of MVIPR Institute Shri. Hemant nana Vaje addressed everyone and welcomed everyone to Sir College and appreciated the program organized. After this, the lectures of the one-day workshop began. First lecture of the workshop was given by Education Officer Dr. S. K. Shinde. In the lecture, information was given about the establishment of the MVIPR organization and the contribution of the cadres in it. He cited the example of Saints Gadge Baba, Baba Amte, Mother Teresa and other Karma heroes who passed away in the society. Emphasizes the importance of service, and also explains the contribution of nonteaching staff to the administration and other functions of the college. At the same time, he drew everyone's attention to cleanliness and health by giving the example of Gajanan Maharaj Sans than in Shevaun. Guided how one should behave and behave while working in the college. After this, in the second lecture Dr. Trambak Eshwar College Principal. PV Rasal guided the participants. He explained the importance of work in the words that our identity is not in our looks but in our works. At the same time, he advised us to maintain balance between our life and work. He said at this time that if every person finds joy in work, then the work will be more fun, then in the third lecture of the afternoon, Principal of MVIPR College of Social Work, Dr. Vilas Deshmukh encouraged the audience by giving information about social work. He told the importance of social work in his life. In the last lecture of the workshop, Director of MVP Human Resource Development Center Hon. Dr. A. P. Patil guided the participating employees. In his guidance, he taught the servants the importance of duty, responsibility, regularity, promptness and commitment to work.

The workshop was concluded by the Director of MVP Human Resource Development Center, Dr. A. P. Patil and Sinner College IQAC Coordinator Dr. Pawan was succeeded by Tambad At the conclusion some of the staff expressed their feelings and expressed the hope that ASHA type workshops should be conducted more frequently. 139 class IV employees of Sinnar Taluka were present in this program. Program planning, coordinating and thanking Dr. Done by Pawan Tambade. For the success of the program Prof. Ajit Karanjekar, Mr. Vikram Sonawane assisted