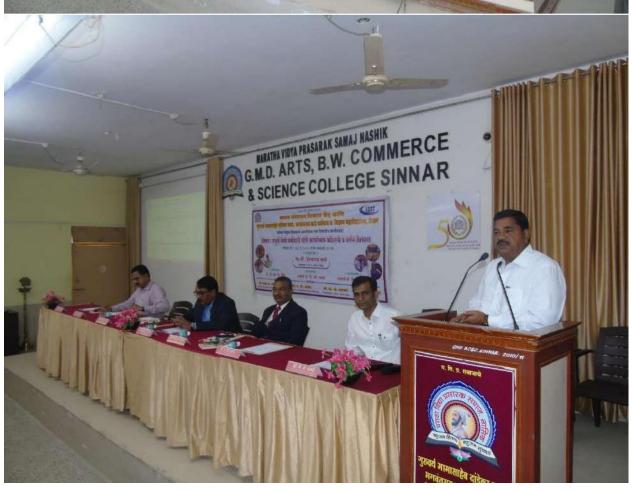

### Maratha Vidya Prsarak Samaj's G. M. D. Arts, B. W. Commerce and Science College, Sinner

A One-day workshop organized in association with "Functional Skills and Behavioral Development of Class IV Staff" on 16/02/2020 at 10.00 am. in association with Human Resource Development Center of Nashik. . The program was presided over by the director of MVPR organization Hon. Mr. Hemant Nana Vaje graced the program and the program was attended by Dr. Director of MVIPR Human Resource Development Center. A. P. Patil, Education Officer M.V.P. Dr. SK Shinde, Principal Dr. Dr. Vilas Deshmukh College of Social Work, Nashik, Trambak Eshwar College Principal Dr. P. V. Rasal and Sinner College Principal Dr. Dilip Shinde was present. The program started by worshiping the image of Goddess Saraswati and lighting the lamp by the dignitaries. By Dilip Shinde. In his introduction, he explained the importance of the said program and said that this program is very important for the fourth class employees and the college. After this, the program was chaired by the Director of MVIPR Institute Shri. Hemant nana Vaje addressed everyone and welcomed everyone to Sir College and appreciated the program organized. After this, the lectures of the one-day workshop began. First lecture of the workshop was given by Education Officer Dr. S. K. Shinde. In the lecture, information was given about the establishment of the MVIPR organization and the contribution of the cadres in it. He cited the example of Saints Gadge Baba, Baba Amte, Mother Teresa and other Karma heroes who passed away in the society. Emphasizes the importance of service, and also explains the contribution of nonteaching staff to the administration and other functions of the college. At the same time, he drew everyone's attention to cleanliness and health by giving the example of Gajanan Maharaj Sans than in Shevaun. Guided how one should behave and behave while working in the college. After this, in the second lecture Dr. Trambak Eshwar College Principal. PV Rasal guided the participants. He explained the importance of work in the words that our identity is not in our looks but in our works. At the same time, he advised us to maintain balance between our life and work. He said at this time that if every person finds joy in work, then the work will be more fun, then in the third lecture of the afternoon, Principal of MVIPR College of Social Work, Dr. Vilas Deshmukh encouraged the audience by giving information about social work. He told the importance of social work in his life. In the last lecture of the workshop, Director of MVP Human Resource Development Center Hon. Dr. A. P. Patil guided the participating employees. In his guidance, he taught the servants the importance of duty, responsibility, regularity, promptness and commitment to work.

The workshop was concluded by the Director of MVP Human Resource Development Center, Dr. A. P. Patil and Sinner College IQAC Coordinator Dr. Pawan was succeeded by Tambad At the conclusion some of the staff expressed their feelings and expressed the hope that ASHA type workshops should be conducted more frequently. 139 class IV employees of Sinnar Taluka were present in this program. Program planning, coordinating and thanking Dr. Done by Pawan Tambade. For the success of the program Prof. Ajit Karanjekar, Mr. Vikram Sonawane assisted