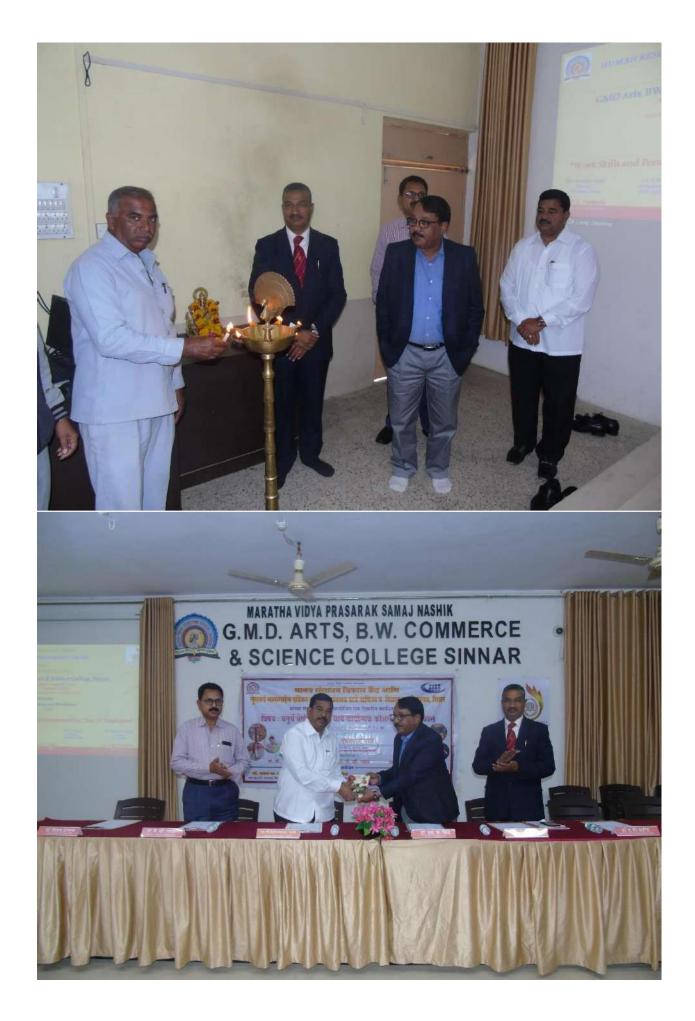

### Maratha Vidya Prsarak Samaj's G. M. D. Arts, B. W. Commerce and Science College, Sinner

A One-day workshop organized in association with "Functional Skills and Behavioral Development of Class IV Staff" on 16/02/2020 at 10.00 am. in association with Human Resource Development Center of Nashik. . The program was presided over by the director of MVPR organization Hon. Mr. Hemant Nana Vaje graced the program and the program was attended by Dr. Director of MVIPR Human Resource Development Center. A. P. Patil, Education Officer M.V.P. Dr. SK Shinde, Principal Dr. Dr. Vilas Deshmukh College of Social Work, Nashik, Trambak Eshwar College Principal Dr. P. V. Rasal and Sinner College Principal Dr. Dilip Shinde was present. The program started by worshiping the image of Goddess Saraswati and lighting the lamp by the dignitaries. By Dilip Shinde. In his introduction, he explained the importance of the said program and said that this program is very important for the fourth class employees and the college. After this, the program was chaired by the Director of MVIPR Institute Shri. Hemant nana Vaje addressed everyone and welcomed everyone to Sir College and appreciated the program organized. After this, the lectures of the one-day workshop began. First lecture of the workshop was given by Education Officer Dr. S. K. Shinde. In the lecture, information was given about the establishment of the MVIPR organization and the contribution of the cadres in it. He cited the example of Saints Gadge Baba, Baba Amte, Mother Teresa and other Karma heroes who passed away in the society. Emphasizes the importance of service, and also explains the contribution of nonteaching staff to the administration and other functions of the college. At the same time, he drew everyone's attention to cleanliness and health by giving the example of Gajanan Maharaj Sans than in Shevaun. Guided how one should behave and behave while working in the college. After this, in the second lecture Dr. Trambak Eshwar College Principal. PV Rasal guided the participants. He explained the importance of work in the words that our identity is not in our looks but in our works. At the same time, he advised us to maintain balance between our life and work. He said at this time that if every person finds joy in work, then the work will be more fun, then in the third lecture of the afternoon, Principal of MVIPR College of Social Work, Dr. Vilas Deshmukh encouraged the audience by giving information about social work. He told the importance of social work in his life. In the last lecture of the workshop, Director of MVP Human Resource Development Center Hon. Dr. A. P. Patil guided the participating employees. In his guidance, he taught the servants the importance of duty, responsibility, regularity, promptness and commitment to work.

The workshop was concluded by the Director of MVP Human Resource Development Center, Dr. A. P. Patil and Sinner College IQAC Coordinator Dr. Pawan was succeeded by Tambad At the conclusion some of the staff expressed their feelings and expressed the hope that ASHA type workshops should be conducted more frequently. 139 class IV employees of Sinnar Taluka were present in this program. Program planning, coordinating and thanking Dr. Done by Pawan Tambade. For the success of the program Prof. Ajit Karanjekar, Mr. Vikram Sonawane assisted