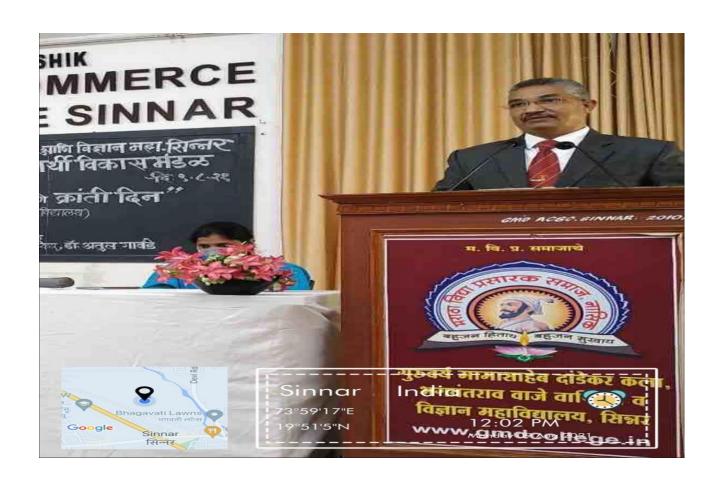

### Maratha Vidya Prsarak Samaj's G. M. D. Arts, B. W. Commerce and Science College, Sinner

A One-day workshop organized in association with "Functional Skills and Behavioral Development of Class IV Staff" on 16/02/2020 at 10.00 am. in association with Human Resource Development Center of Nashik. . The program was presided over by the director of MVPR organization Hon. Mr. Hemant Nana Vaje graced the program and the program was attended by Dr. Director of MVIPR Human Resource Development Center. A. P. Patil, Education Officer M.V.P. Dr. SK Shinde, Principal Dr. Dr. Vilas Deshmukh College of Social Work, Nashik, Trambak Eshwar College Principal Dr. P. V. Rasal and Sinner College Principal Dr. Dilip Shinde was present. The program started by worshiping the image of Goddess Saraswati and lighting the lamp by the dignitaries. By Dilip Shinde. In his introduction, he explained the importance of the said program and said that this program is very important for the fourth class employees and the college. After this, the program was chaired by the Director of MVIPR Institute Shri. Hemant nana Vaje addressed everyone and welcomed everyone to Sir College and appreciated the program organized. After this, the lectures of the one-day workshop began. First lecture of the workshop was given by Education Officer Dr. S. K. Shinde. In the lecture, information was given about the establishment of the MVIPR organization and the contribution of the cadres in it. He cited the example of Saints Gadge Baba, Baba Amte, Mother Teresa and other Karma heroes who passed away in the society. Emphasizes the importance of service, and also explains the contribution of nonteaching staff to the administration and other functions of the college. At the same time, he drew everyone's attention to cleanliness and health by giving the example of Gajanan Maharaj Sans than in Shevaun. Guided how one should behave and behave while working in the college. After this, in the second lecture Dr. Trambak Eshwar College Principal. PV Rasal guided the participants. He explained the importance of work in the words that our identity is not in our looks but in our works. At the same time, he advised us to maintain balance between our life and work. He said at this time that if every person finds joy in work, then the work will be more fun, then in the third lecture of the afternoon, Principal of MVIPR College of Social Work, Dr. Vilas Deshmukh encouraged the audience by giving information about social work. He told the importance of social work in his life. In the last lecture of the workshop, Director of MVP Human Resource Development Center Hon. Dr. A. P. Patil guided the participating employees. In his guidance, he taught the servants the importance of duty, responsibility, regularity, promptness and commitment to work.

The workshop was concluded by the Director of MVP Human Resource Development Center, Dr. A. P. Patil and Sinner College IQAC Coordinator Dr. Pawan was succeeded by Tambad At the conclusion some of the staff expressed their feelings and expressed the hope that ASHA type workshops should be conducted more frequently. 139 class IV employees of Sinnar Taluka were present in this program. Program planning, coordinating and thanking Dr. Done by Pawan Tambade. For the success of the program Prof. Ajit Karanjekar, Mr. Vikram Sonawane assisted