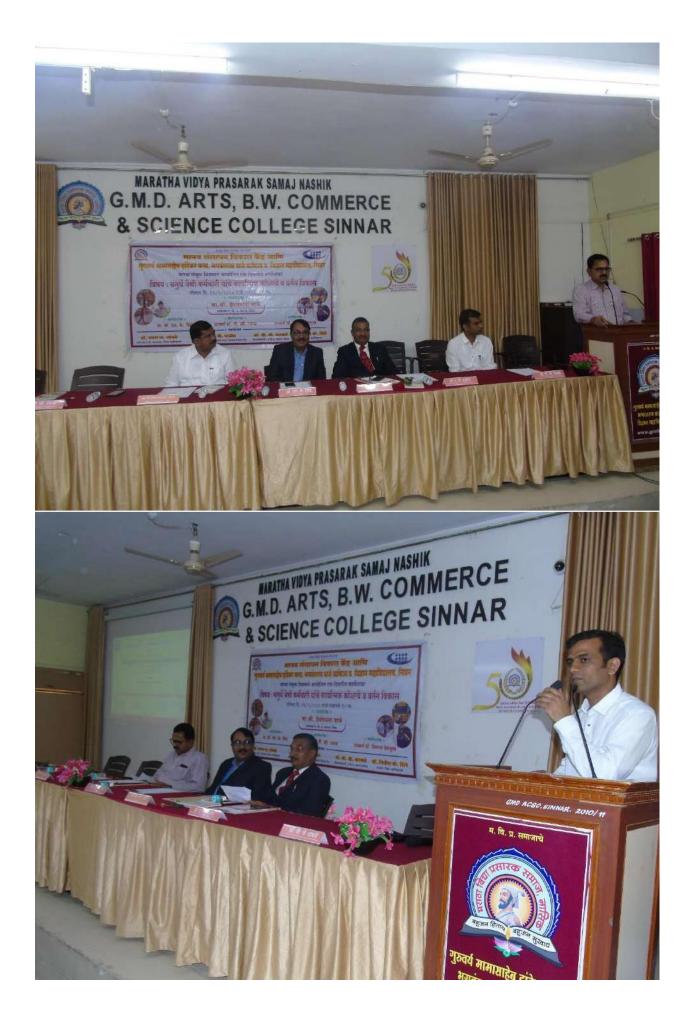

### Maratha Vidya Prsarak Samaj's G. M. D. Arts, B. W. Commerce and Science College, Sinner

A One-day workshop organized in association with "Functional Skills and Behavioral Development of Class IV Staff" on 16/02/2020 at 10.00 am. in association with Human Resource Development Center of Nashik. . The program was presided over by the director of MVPR organization Hon. Mr. Hemant Nana Vaje graced the program and the program was attended by Dr. Director of MVIPR Human Resource Development Center. A. P. Patil, Education Officer M.V.P. Dr. SK Shinde, Principal Dr. Dr. Vilas Deshmukh College of Social Work, Nashik, Trambak Eshwar College Principal Dr. P. V. Rasal and Sinner College Principal Dr. Dilip Shinde was present. The program started by worshiping the image of Goddess Saraswati and lighting the lamp by the dignitaries. By Dilip Shinde. In his introduction, he explained the importance of the said program and said that this program is very important for the fourth class employees and the college. After this, the program was chaired by the Director of MVIPR Institute Shri. Hemant nana Vaje addressed everyone and welcomed everyone to Sir College and appreciated the program organized. After this, the lectures of the one-day workshop began. First lecture of the workshop was given by Education Officer Dr. S. K. Shinde. In the lecture, information was given about the establishment of the MVIPR organization and the contribution of the cadres in it. He cited the example of Saints Gadge Baba, Baba Amte, Mother Teresa and other Karma heroes who passed away in the society. Emphasizes the importance of service, and also explains the contribution of nonteaching staff to the administration and other functions of the college. At the same time, he drew everyone's attention to cleanliness and health by giving the example of Gajanan Maharaj Sans than in Shevaun. Guided how one should behave and behave while working in the college. After this, in the second lecture Dr. Trambak Eshwar College Principal. PV Rasal guided the participants. He explained the importance of work in the words that our identity is not in our looks but in our works. At the same time, he advised us to maintain balance between our life and work. He said at this time that if every person finds joy in work, then the work will be more fun, then in the third lecture of the afternoon, Principal of MVIPR College of Social Work, Dr. Vilas Deshmukh encouraged the audience by giving information about social work. He told the importance of social work in his life. In the last lecture of the workshop, Director of MVP Human Resource Development Center Hon. Dr. A. P. Patil guided the participating employees. In his guidance, he taught the servants the importance of duty, responsibility, regularity, promptness and commitment to work.

The workshop was concluded by the Director of MVP Human Resource Development Center, Dr. A. P. Patil and Sinner College IQAC Coordinator Dr. Pawan was succeeded by Tambad At the conclusion some of the staff expressed their feelings and expressed the hope that ASHA type workshops should be conducted more frequently. 139 class IV employees of Sinnar Taluka were present in this program. Program planning, coordinating and thanking Dr. Done by Pawan Tambade. For the success of the program Prof. Ajit Karanjekar, Mr. Vikram Sonawane assisted