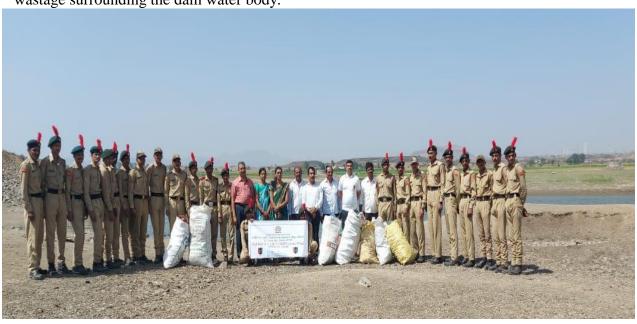

's 4,041 statutory cities and towns. It includes ambassadors and activities such as run, national real-time monitoring or spread of updated NGOs practices.
- The campaign was officially launched on 2 October 2014 at Rajghat, New Delhi, by Honorable
  Prime Minister Narendra Modi. It is India's largest ever cleanliness drive with 3 million
  government employees, and especially school and college students from all parts of India,
  participating in the campaign.
- On 19 May 2022 NCC cadets cleaned the surrounding area of the part of Swachha Bharat Abhiyan and gave respect to Shahid Smarak of Sepoy Mahesh Dattatray Sadgir at Sabarawadi, Sinnar, Nashik.





*Punnet Sagar Abhiyan* is conducted at Saradwadi Dam, Sinnar by collecting one quintal plastic wastage surrounding the dam water body.



### **\*** Tree Plantation: Save Nature











#### **A Rain Water Harvesting: Save Water**

For rain water harvesting a lake was made to save water. This has helped to create awareness among students to save water. Sinnar is a drought prone area and there is scarcity of water, so students learn from this how to save water and use it sparingly.



#### **Plastic Free Environment:**

College makes an attempt to keep the environment free from plastic so the students are counseled regarding these environmental issues from time to time. For the purpose of eco-friendly environment girl students have collected unused sarees and now we plan to stitch cotton handbags for donating during weekly markets and fairs. From this activity college aims to make the environment eco-friendly.







| Y