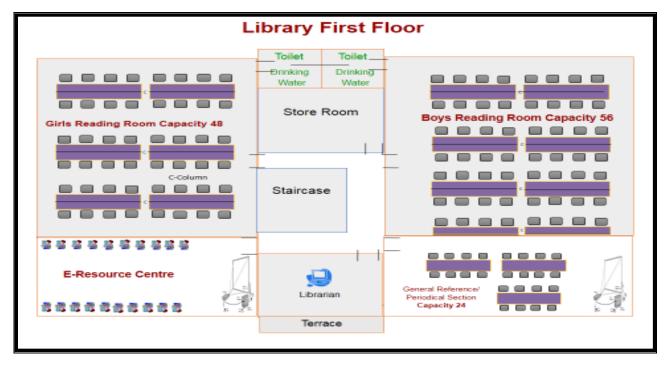

#### Library Facility

- Our College has a well-maintained library, having around 63,246 books with latest 71 magazines and Journals and 15 newspapers. Reading room facility is also available with individual study zones for staff members as well as for students separate for boys and girls.
- The library is well equipped with Audio-visual aids and it is computerized. The College Library has the Inter-Library borrowing facility with *Jaykar* Library SP Pune University and Y.C.M.O.U., Nashik.
- Our College library has subscribed N-List INFLIBNET facility since 2010. Under N-LIST Programme an access to 6000+ E-Journals and 31,35,000+E-Books are made available to readers.
   This facility is being provided to research scholars, students and academicians.
- The Library timings are from 8 AM to 6.00 PM Library Facility is made available to all students. Independent Study room in the library for girls is made available so that girl students can study in silence.