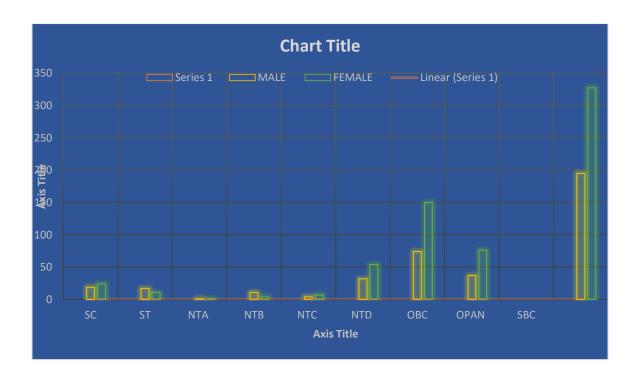

| 0      | 0  | 0  | 1  | 8  | 21  |
|                    | Male   | 0   | 3   | 0  | 0      | 0  | 0  | 0  | 0  | 3   |
| M.Sc ZOOLOGY 2     | Female | 2   | 10  | 1  | 1      | 0  | 1  | 0  | 5  | 20  |
|                    | Male   | 1   | 2   | 0  | 0      | 0  | 0  | 0  | 0  | 3   |
| PHD- ORGI CMI      | Male   | 0   | 0   | 1  | 1      | 0  | 0  | 1  | 0  | 3   |
|                    | FEMALE | 76  | 150 | 24 | 11     | 01 | 04 | 07 | 54 | 327 |
|                    | MALE   | 37  | 74  | 19 | 17     | 01 | 11 | 04 | 32 | 195 |
|                    | TOTAL  | 113 | 224 | 43 | 28     | 02 | 15 | 11 | 86 | 522 |



• Gender Classification In Enrollment at PG Level (2021-22) Category wise Girls Strength in Postgraduate Studies

**Category wise Boys Strength in Postgraduate Studies** 





## **\*** Gender Classification - Faculty wise Toppers

## **Gender classification - Science Faculty Toppers**

## > Physics

| <b>Year</b> 2021-2022 | Male | Female | Total | % M | % F |
|-----------------------|------|--------|-------|-----|-----|
| UG                    | 02   | 10     | 12    | 16  | 83  |
| PG                    | 00   | 09     | 09    |     | 100 |

| Topper | Male | Female | Total |
|--------|------|--------|-------|
| UG     | 01   | 04     | 05    |
| PG     | 00   | 05     | 05    |

### > Chemistry

| Year      |      |        |       |     |     |
|-----------|------|--------|-------|-----|-----|
| 2021-2022 | Male | Female | Total | % M | % F |
| UG        | 23   | 47     | 70    | 33  | 67  |
| PG        | 06   | 13     | 20    | 30  | 65  |

| Topper | M