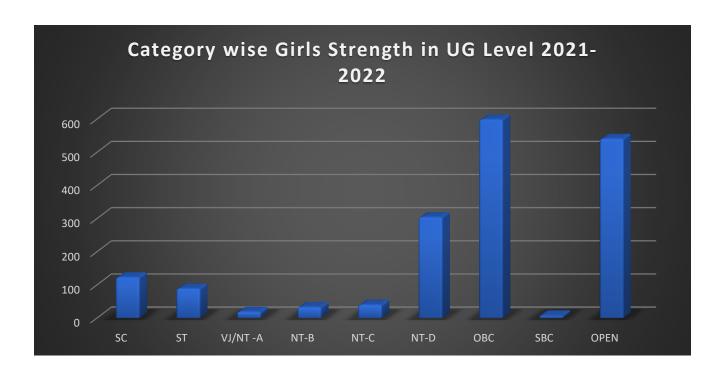

| 96  | 16 | 28 | 40 | 304 | 7  | 1775 |
|             | Male   | 423 | 468  | 123 | 89  | 19 | 33 | 42 | 269 | 6  | 1472 |
|             | TOTAL  | 964 | 1063 | 267 | 185 | 35 | 61 | 82 | 573 | 13 | 3247 |



### ► Gender Classification in Enrollment At Graduation Level

| Year      | Male | Female | Total | %M    | %F    |
|-----------|------|--------|-------|-------|-------|
| 2021-2022 | 1472 | 1775   | 3247  | 45.33 | 54.66 |

## **Category wise Girls Strength in Undergraduate Studies**

| Category | 2021-2022 |
|----------|-----------|
| SC       | 123       |
| ST       | 89        |
| VJ/NT -A | 19        |
| NT-B     | 33        |
| NT-C     | 40        |
| NT-D     | 304       |
| OBC      | 599       |
| SBC      | 07        |
| OPEN     | 541       |
| Total    | 1775      |





## • Category wise Boys Strength in Undergraduate Studies

| Category | 2021-2022 |
|----------|-----------|
| SC       | 123       |
| ST       | 89        |
| VJ/NT -A | 19        |
| NT-B     | 33        |
| NT-C     | 42        |
| NT-D     | 269       |
| OBC      | 468       |
| SBC      | 06        |
| OPEN     | 423       |
| Total    |           |





## • Gender Classification In Enrollment at PG Level (2021-22)

| Year      | Male | Female | Total | % M    | % F    |
|-----------|------|--------|-------|--------|--------|
| 2021-2022 | 195  | 327    | 522   | 37.35% | 62.64% |

### > Category wise Girls Strength in Postgraduate Studies

| Category | 2021-2022 |
|----------|-----------|
| SC       | 24        |
| ST       | 11        |
| VJ/NT-A  | 1         |
| NT-B     | 4