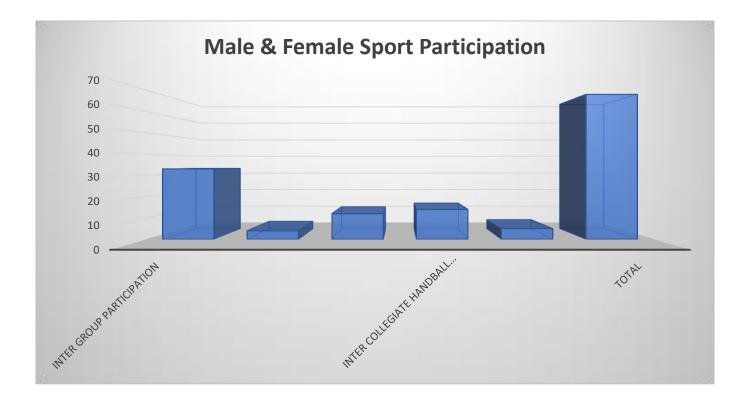

## **Gymnasium Complex for Indoor Games and Health Centre**

Table describes the Gender Classification of Participation of Female and Male Students in Sports activities at Inter Zonal, Zonal, State, National and All India Level

| Year      | Name of the event/activity                 | Name of the student participated |
|-----------|--------------------------------------------|----------------------------------|
| 2021-2022 | Inter Group Participation                  | 33                               |
|           | All India Inter University Participation   | 4                                |
|           | Inter Collegiate Handball Tournament-Men   | 12                               |
|           | Inter Collegiate Handball Tournament-Women | 14                               |
|           | Inter Group Participation Medal Winner     | 5                                |
|           | Total                                      | 68                               |