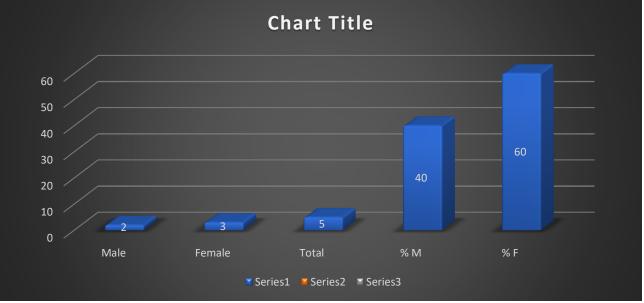

| Year      | Name of the event/activity                 | Name of the student participated |
|-----------|--------------------------------------------|----------------------------------|
| 2021-2022 | Inter Group Participation                  | 33                               |
|           | All India Inter University Participation   | 4                                |
|           | Inter Collegiate Handball Tournament-Men   | 12                               |
|           | Inter Collegiate Handball Tournament-Women | 14                               |
|           | Inter Group Participation Medal Winner     | 5                                |
|           | Total                                      | 68                               |