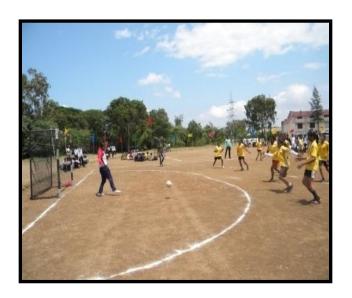

Playground for Outdoor Games for all. The overall sport area is 6 acres.

#### **Outdoor Games**

- Cinder Track- 400m, 110 m straight 8 lanes
- Volley ball court
- Basketball court
- Kho-Kho Court
- Netball

- Softball
- Football
- Base Ball
- Ball-Badminton
- Handball court
- Kabaddi court

# Gender Audit Report 2021-22 Playground for Outdoor Sports activities