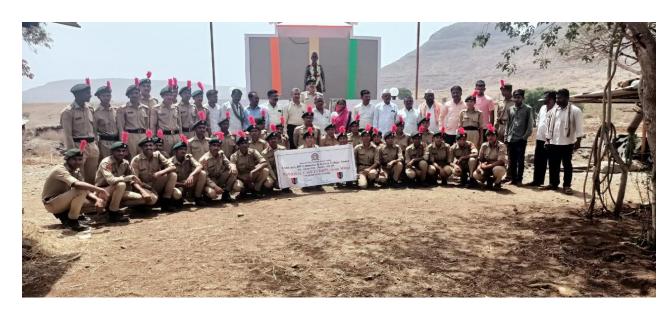

Bharat Abhiyan (Clean India Movement) is a campaign by the Government of India to clean the streets, roads and infrastructure of the country's 4,041 statutory cities and towns. It includes ambassadors and activities such as run, national real-time monitoring or spread of updated NGOs practices.
- The campaign was officially launched on 2 October 2014 at Rajghat, New Delhi, by Honorable
  Prime Minister Narendra Modi. It is India's largest ever cleanliness drive with 3 million
  government employees, and especially school and college students from all parts of India,
  participating in the campaign.
- On 19 May 2022 NCC cadets cleaned the surrounding area of the part of Swachha Bharat Abhiyan and gave respect to Shahid Smarak of Sepoy Mahesh Dattatray Sadgir at Sabarawadi, Sinnar, Nashik.





*Punnet Sagar Abhiyan* is conducted at Saradwadi Dam, Sinnar by collecting one quintal plastic wastage surrounding the dam water body.



### **\*** Tree Plantation: Save Nature











#### **A Rain Water Harvesting: Save Water**

For rain water harvesting a lake was made to save water. This has helped to create awareness among students to save water. Sinnar is a drought prone area and there is scarcity of water, so students learn from this how to save water and use it sparingly.



#### **Plastic Free Environment:**

College makes an attempt to keep the environment free from plastic so the students are counseled regarding these environmental issues from time to time. For the purpose of eco-friendly environment girl students have collected unused sarees and now we plan to stitch co