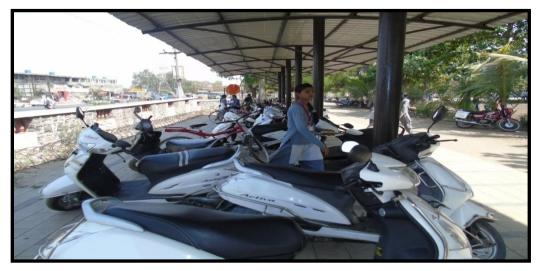

#### Parking Facility

College has provided girls a separate parking facility for two wheelers and bicycles in the college campus. They feel secured as well as free from worries about their vehicle security.