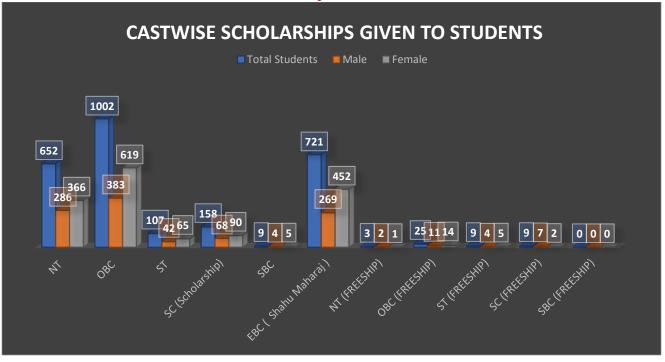

| 26315                       | 5       | 4080                         | 35250                         | 69045           |
| 10        | SC<br>(FREESHIP)            | 09                | 7    | 7140                      | 70485                       | 2       | 1700                         | 28095                         | 1074420         |
| 11        | SBC<br>(FREESHIP)           | 0                 | 0    | 0                         | 0                           | 0       | 0                            | 0                             | 0               |
|           | Total.                      | 2695              | 1076 | 1602976                   | 6029944                     | 2481400 | 9734701                      | 9734701                       | 198449021       |







### 6. Programmes Fostering Gender Empowerment

To foster Gender sensitization and women Empowerment College has taken efforts to run some programmes like Earn and Learn, *Nirbhay Kanya*, Personality Development Programme, NSS, *Beti Bachao,Beti Padao* Activity under Students welfare scheme.

#### **6.1 Skill Development Based Programmes**

- ➤ Soft Skills Development Programme
- > Strengthening communication Skills in English

#### • Soft Skills Development Programme

Today Soft Skills Development Programme is necessity and need of the hour. In this the students learn ettiquetes, mannerism, importance of body language, leadership qualities, Building confidence and over all personality development, stress management, to be social and friendly, team work, being human etc.

### **Strengt