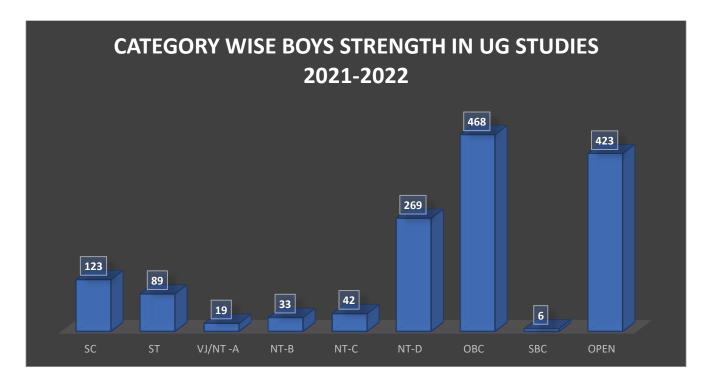

|-------|-------|
| 2021-2022 | 1472 | 1775   | 3247  | 45.33 | 54.66 |

## **Category wise Girls Strength in Undergraduate Studies**

| Category | 2021-2022 |
|----------|-----------|
| SC       | 123       |
| ST       | 89        |
| VJ/NT -A | 19        |
| NT-B     | 33        |
| NT-C     | 40        |
| NT-D     | 304       |
| OBC      | 599       |
| SBC      | 07        |
| OPEN     | 541       |
| Total    | 1775      |





## • Category wise Boys Strength in Undergraduate Studies

| Category | 2021-2022 |
|----------|-----------|
| SC       | 123       |
| ST       | 89        |
| VJ/NT -A | 19        |
| NT-B     | 33        |
| NT-C     | 42        |
| NT-D     | 269       |
| OBC      | 468       |
| SBC      | 06        |
| OPEN     | 423       |
| Total    |           |





## • Gender Classification In Enrollment at PG Level (2021-22)

| Year      | Male | Female | Total | % M    | % F    |
|-----------|------|--------|-------|--------|--------|
| 2021-2022 | 195  | 327    | 522   | 37.35% | 62.64% |

### > Category wise Girls Strength in Postgraduate Studies

| Category | 2021-2022 |
|----------|-----------|
| SC       | 24        |
| ST       | 11        |
| VJ/NT-A  | 1         |
| NT-B     | 4         |
| NT-C     | 7         |
| NT-D     | 54        |
| OBC      | 150       |
| SBC      | -         |
| OPEN     | 76        |
| Total    | 327       |

## **➤** Category wise Boys Strength in Postgraduate Studies

| Category | 2021-2022 |
|----------|-----------|
| SC       | 19        |
| ST       | 17        |
| VJ/NT-A  | 1         |
| NT-B     | 11