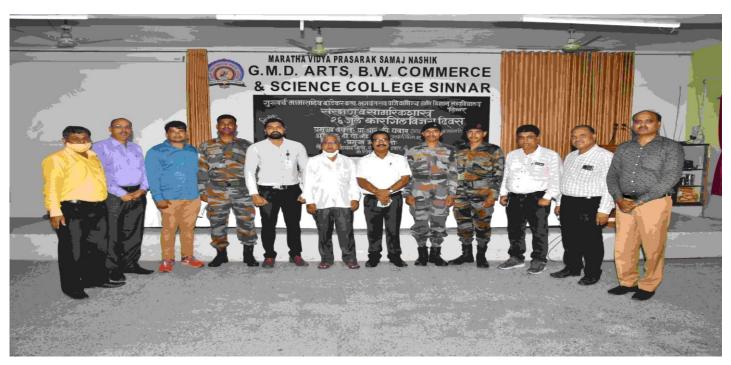

## **Report of Event/Programme**

| Name of the Department/committee                                                                             | Defence                                                                                                                                                |            |                   |
|--------------------------------------------------------------------------------------------------------------|--------------------------------------------------------------------------------------------------------------------------------------------------------|------------|-------------------|
| Name of the Coordinator                                                                                      | Mr. D.K. Khurche                                                                                                                                       |            |                   |
| Title of the Event/Programme                                                                                 | Seminar on Indian army to Worlds Mission                                                                                                               |            |                   |
| Date/Period of Event/Programme                                                                               | 26/07/2021                                                                                                                                             |            |                   |
| Objective of the event/Programme                                                                             | Indian Army is to safeguard the nation's territorial integrity from external aggression and threats and maintain peace and security within its borders |            |                   |
| Sponsored Agency/Institute                                                                                   | G.M.D. Arts, B.W. Commerce and Science College, Sinnar                                                                                                 |            |                   |
| No. of the Teacher involved in organizing activity-                                                          | Male: 05                                                                                                                                               | Female: 04 | Total: 09         |
| No. of the Students involved in organizing activity-                                                         | Male:                                                                                                                                                  | Female:    | Total:            |
| Total involved in organizing activity-                                                                       | Male: 05                                                                                                                                               | Female: 04 | Total: 09         |
| No. of the Participant-Students                                                                              | Male:                                                                                                                                                  | Female:    | Total:            |
| No. of the Participant-Teachers                                                                              | Male: 32                                                                                                                                               | Female: 30 | Total: 62         |
| No. of the Participants other than Teachers/Students                                                         | Male:                                                                                                                                                  | Female:    | Total:            |
| Total Participants-                                                                                          | Male : 32                                                                                                                                              | Female: 30 | <b>Total</b> : 62 |
| Name of the Expert/Invitee/Lecturer (With Designation, Contact, Address & email etc.)                        | <ol> <li>Prof. R.V. Pawar</li> <li>Mr. S. B. Bhise</li> </ol>                                                                                          |            |                   |
| Impact of extension activities in sensitizing students to social issues and holistic development.(Two lines) | -                                                                                                                                                      |            |                   |
| Outcome of the activity                                                                                      | Successfully completed objectives                                                                                                                      |            |                   |
| Expenditure (Rs) (if Any)                                                                                    | Resource Person: Rs - Nil<br>Flex : Rs - Nil<br>Break Fast and Lunch: Rs - Nil                                                                         |            |                   |
| Venue of the Event/ Programme                                                                                | Seminar hall , G.M.D. Arts, B.W. Commerce and Science College, Sinnar                                                                                  |            |                   |