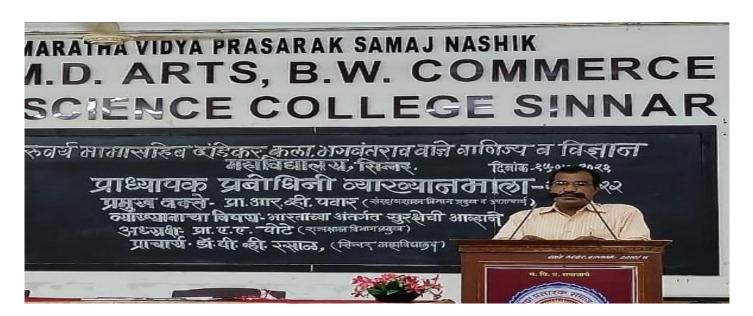

## **Report of Event/Programme**

| Name of the Department/committee                                                                             | Defence                                                                                                                                                |            |                   |
|--------------------------------------------------------------------------------------------------------------|--------------------------------------------------------------------------------------------------------------------------------------------------------|------------|-------------------|
| Name of the Coordinator                                                                                      | Mr. D.K. Khurche                                                                                                                                       |            |                   |
| Title of the Event/Programme                                                                                 | Seminar on Indian army to Worlds Mission                                                                                                               |            |                   |
| Date/Period of Event/Programme                                                                               | 26/07/2021                                                                                                                                             |            |                   |
| Objective of the event/Programme                                                                             | Indian Army is to safeguard the nation's territorial integrity from external aggression and threats and maintain peace and security within its borders |            |                   |
| Sponsored Agency/Institute                                                                                   | G.M.D. Arts, B.W. Commerce and Science College, Sinnar                                                                                                 |            |                   |
| No. of the Teacher involved in organizing activity-                                                          | Male: 05                                                                                                                                               | Female: 04 | Total: 09         |
| No. of the Students involved in organizing activity-                                                         | Male:                                                                                                                                                  | Female:    | Total:            |
| Total involved in organizing activity-                                                                       | Male: 05                                                                                                                                               | Female: 04 | Total: 09         |
| No. of the Participant-Students                                                                              | Male:                                                                                                                                                  | Female:    | Total:            |
| No. of the Participant-Teachers                                                                              | Male: 32                                                                                                                                               | Female: 30 | Total: 62         |
| No. of the Participants other than Teachers/Students                                                         | Male:                                                                                                                                                  | Female:    | Total:            |
| Total Participants-                                                                                          | Male : 32                                                                                                                                              | Female: 30 | <b>Total</b> : 62 |
| Name of the Expert/Invitee/Lecturer (With Designation, Contact, Address & email etc.)                        | <ol> <li>Prof. R.V. Pawar</li> <li>Mr. S. B. Bhise</li> </ol>                                                                                          |            |                   |
| Impact of extension activities in sensitizing students to social issues and holistic development.(Two lines) | -                                                                                                                                                      |            |                   |
| Outcome of the activity                                                                                      | Successfully completed objectives                                                                                                                      |            |                   |
| Expenditure (Rs) (if Any)                                                                                    | Resource Person: Rs - Nil<br>Flex : Rs - Nil<br>Break Fast and Lunch: Rs - Nil                                                                         |            |                   |
| Venue of the Event/ Programme                                                                                | Seminar hall , G.M.D. Arts, B.W. Commerce and Science College, Sinnar                                                                                  |            |                   |