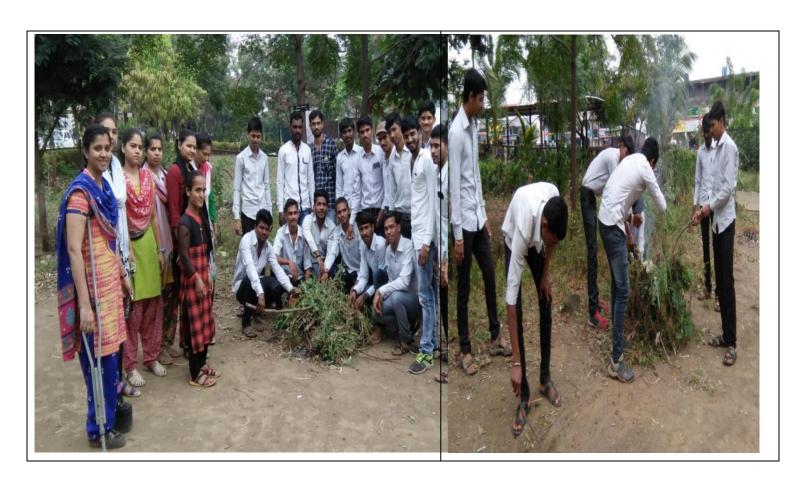

NIL                                                                                                              |           |           |
| Venue of the Event/ Programme                                                                                | G.M.D. Arts, B.W. Commerce and Science College, Sinnar                                                           |           |           |



### Maratha Vidya Prasarak Samaj G. M. D. Arts, B. W. Commerce and Science College, Sinnar, Dist. Nashik



Affiliated to Savitribai Phule Pune University, Pune Best College Awarded by SPPU2012-13

Id.No.PU/NS/ASC/013/1969

NAAC Reaccredited 'A' Grade (CGPA 3.04)
AISHE:C-41292

www.gmdcollege.in IS

ISO 9001:2015 Certified College

sinnarcollege001@yahoo.com

### **Photos of Cleanliness Drive/Photo**











www.gmdcollege.in

## Maratha Vidya Prasarak Samaj G. M. D. Arts, B. W. Commerce and Science College, Sinnar, Dist. Nashik



Affiliated to Savitribai Phule Pune University, Pune

Id.No.PU/NS/ASC/013/1969

**AISHE:**C-41292

NAAC Reaccredited 'A' Grade (CGPA 3.04)

**Best College Awarded by SPPU2012-13** 

ISO 9001:2015 Certified College

sinnarcollege001@yahoo.com