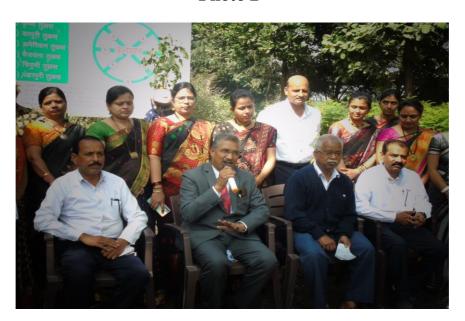

|             |                   |



#### Maratha Vidya Prasarak Samaj G. M. D. Arts, B. W. Commerce and Science College, Sinnar, Dist. Nashik



Affiliated to Savitribai Phule Pune University, Pune Best College Awarded by SPPU2012-13

Id.No.PU/NS/ASC/013/1969

NAAC Reaccredited 'A' Grade (CGPA 3.04)

AISHE:C-41292

www.gmdcollege.in

ISO 9001:2015 Certified College

sinnarcollege001@yahoo.com

## **Internal Quality Assurance Cell (2021-2022)**

# **Report of Event/Programme**

# Photo 1



Photo 2