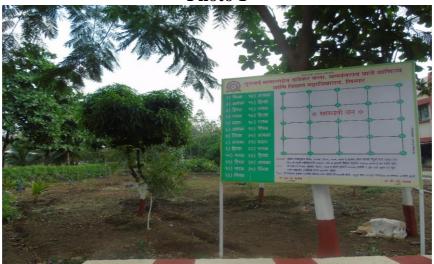

|             |                   |



#### Maratha Vidya Prasarak Samaj G. M. D. Arts, B. W. Commerce and Science College, Sinnar, Dist. Nashik



Affiliated to Savitribai Phule Pune University, Pune Best College Awarded by SPPU2012-13

Id.No.PU/NS/ASC/013/1969

NAAC Reaccredited 'A' Grade (CGPA 3.04)

AISHE:C-41292

www.gmdcollege.in

ISO 9001:2015 Certified College

sinnarcollege001@yahoo.com

## **Internal Quality Assurance Cell (2021-2022)**

# **Report of Event/Programme**

# Photo 1



Photo 2