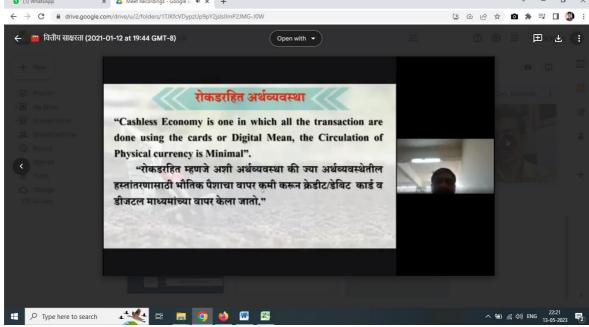

## Report of Event/Programme under MoU

| Name of the Department/committee                       | Department of Economics                                                                                                                                                                                        |            |           |
|--------------------------------------------------------|----------------------------------------------------------------------------------------------------------------------------------------------------------------------------------------------------------------|------------|-----------|
| Name of the Coordinator                                | Dr. S. N. Pagar                                                                                                                                                                                                |            |           |
| Title of the Event/Programme                           | Lecture on Financial Literacy under MoU                                                                                                                                                                        |            |           |
| Date/Period of Event/Programme                         | 12/01/2021                                                                                                                                                                                                     |            |           |
| Objective of the event/Programme                       | <ol> <li>To introduce what is financial literacy</li> <li>To create awareness about financial literacy</li> <li>To create awareness about precautions to be taken while doing cashless transactions</li> </ol> |            |           |
|                                                        |                                                                                                                                                                                                                |            |           |
|                                                        |                                                                                                                                                                                                                |            |           |
|                                                        |                                                                                                                                                                                                                |            |           |
| Sponsored Agency/Institute                             | G.M.D. Arts, B.W. Commerce and Science College, Sinnar And Bhausaheb N.S. Patil Arts & M.F.M.A. Commerce College,                                                                                              |            |           |
|                                                        |                                                                                                                                                                                                                |            |           |
|                                                        | Dhule                                                                                                                                                                                                          |            |           |
| No. of the Teacher involved in organizing activity-    | Male: 2                                                                                                                                                                                                        | Female: 2  | Total: 4  |
| No. of the Students involved in organizing activity-   | Male: 2                                                                                                                                                                                                        | Female: 2  | Total: 4  |
| Total involved in organizing activity-                 | Male: 4                                                                                                                                                                                                        | Female: 4  | Total: 8  |
| No. of the Participant-Students                        | Male: 22                                                                                                                                                                                                       | Female: 43 | Total: 65 |
| No. of the Participant-Teachers                        | Male: 2                                                                                                                                                                                                        | Female: 2  | Total: 4  |
| No. of the Participants other than Teachers/Students   | Male: 0                                                                                                                                                                                                        | Female: 0  | Total: 0  |
| <b>Total Participants-</b>                             | <b>Male: 24</b>                                                                                                                                                                                                | Female: 45 | Total: 69 |
| Name of the Expert/Invitee/Lecturer                    | Dr. Sambhaji Pag                                                                                                                                                                                               | ar         |           |
| (With Designation, Contact, Address & email etc.)      | Assistant Professor                                                                                                                                                                                            |            |           |
| Impact of extension activities in sensitizing students | Students got information about financial literacy and                                                                                                                                                          |            |           |
| to social issues and holistic development.(Two lines)  | awareness was created about what care should be taken while doing cashless transactions                                                                                                                        |            |           |
|                                                        |                                                                                                                                                                                                                |            |           |
| Outcome of the activity                                | Successfully completed objectives.                                                                                                                                                                             |            |           |
| Expenditure (Rs) (if Any)                              | NIL                                                                                                                                                                                                            |            |           |
| Venue of the Event/ Programme                          | Online                                                                                                                                                                                                         |            |           |