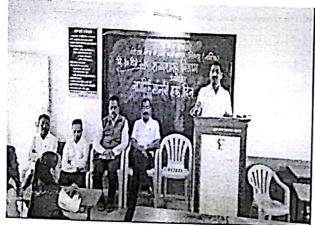

## जागतिक मानवी हक्क दिन १० डिसेंबर २०१९ फोटो

म.वि.प्र. समाजाचे गुरुवर्य मामासाहेब दांडेकर कला व भगवंतराव वाजे वाणिज्य व विज्ञान महाविद्यालय, सिन्नर

## जागतिक मानवी हक्क दिन अहवाल

सिन्नर येथील गुरुवर्य मामासाहेब दांडेकर कला व भगवंतराव वाजे वाणिज्य व विज्ञान महाविद्यालयात राज्यशास्त्र विभागातर्फ 10 डिसेंबर जागतिक मानवी हक्क दिन साजरा करण्यात आला. महाविद्यालयीन तरुणांना हक्काबाबत जागृकता येण्यासाठी हा कार्यक्रम घेण्यात आला. या प्रसंगी महाविद्यालयाचे उपप्राचार्य आर. व्हि. पवार यांनी दुसऱ्या महायुद्धानंतर जागतिक स्तरावर हक्कांची जी स्थिती निर्माण झाली ती विद्यार्थ्यांसमोर विशद केली. तसेच संयुक्त राष्ट्र संघटनेने दिलेले योगदान स्पष्ट केले. कार्यक्रमाच्या प्रास्ताविकात राज्यशास्त्र विभाग प्रमुख प्रा. प्रवीण शिंदे यांनी मानवी हक्कांच्या संदर्भात राजकीय विचारवंतांचे हक्काबाबत चे विचार स्पष्ट केले. राज्यशास्त्र विभागात प्रा. नितीन जाधव यांनी मानवी हक्कांच्या संदर्भात संयुक्त राष्ट्रसंघाचे योगदान सांगून भारतीय राज्यघटनेतील मूलभूत हक्कांची माहिती दिली. तसेच भारतातील हक्कांची वास्तव परिस्थिती कशी आहे याचा आढावा घेऊन स्त्रियांचे हक्क, बालकांचे हक्क व वंचितांचे हक्क याबाबत मार्गदर्शन करण्यात आले. कार्यक्रमाचे आभार प्रा. मनोज मगर यांनी केले. या कार्यक्रमप्रसंगी महाविद्यालयाचे उपप्राचार्य आर. व्हि. पवार, डॉ. एस. एन. पगार, राज्यशास्त्र विभाग प्रमुख प्रा. प्रवीण शिंदे, प्रा. एन. के. जाधव, डॉ. मोहन कांबळे, प्रा. मनोज मगर व बह्संख्य विद्यार्थी उपस्थित होते.