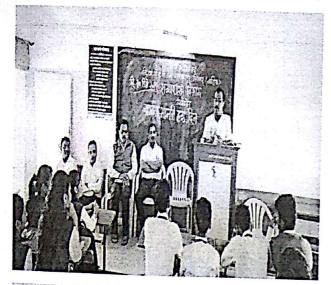

## जागतिक मानवी हक्क दिन १० डिसेंबर २०१९ फोटो

म.वि.प्र. समाजाचे गुरुवर्य मामासाहेब दांडेकर कला व भगवंतराव वाजे वाणिज्य व विज्ञान महाविद्यालय, सिन्नर

## जागतिक मानवी हक्क दिन अहवाल

सिन्नर येथील गुरुवर्य मामासाहेब दांडेकर कला व भगवंतराव वाजे वाणिज्य व विज्ञान महाविद्यालयात राज्यशास्त्र विभागातर्फ 10 डिसेंबर जागतिक मानवी हक्क दिन साजरा करण्यात आला. महाविद्यालयीन तरुणांना हक्काबाबत जागृकता येण्यासाठी हा कार्यक्रम घेण्यात आला. या प्रसंगी महाविद्यालयाचे उपप्राचार्य आर. व्हि. पवार यांनी दुसऱ्या महायुद्धानंतर जागतिक स्तरावर हक्कांची जी स्थिती निर्माण झाली ती विद्यार्थ्यांसमोर विशद केली. तसेच संयुक्त राष्ट्र संघटनेने दिलेले योगदान स्पष्ट केले. कार्यक्रमाच्या प्रास्ताविकात राज्यशास्त्र विभाग प्रमुख प्रा. प्रवीण शिंदे यांनी मानवी हक्कांच्या संदर्भात राजकीय विचारवंतांचे हक्काबाबत चे विचार स्पष्ट केले. राज्यशास्त्र विभागात प्रा. नितीन जाधव यांनी मानवी हक्कांच्या संदर्भात संयुक्त राष्ट्रसंघाचे योगदान सांगून भारतीय राज्यघटनेतील मूलभूत हक्कांची माहिती दिली. तसेच भारतातील हक्कांची वास्तव परिस्थिती कशी आहे याचा आढावा घेऊन स्त्रियांचे हक्क, बालकांचे हक्क व वंचितांचे हक्क याबाबत मार्गदर्शन करण्यात आले. कार्यक्रमाचे आभार प्रा. मनोज मगर यांनी केले. या कार्यक्रमप्रसंगी महाविद्यालयाचे उपप्राचार्य आर. व्हि. पवार, डॉ. एस. एन. पगार, राज्यशास्त्र विभाग प्रमुख प्रा. प्रवीण शिंदे, प्रा. एन. के. जाधव, डॉ. मोहन कांबळे, प्रा. मनोज मगर व बह्संख्य विद्यार्थी उपस्थित होते.