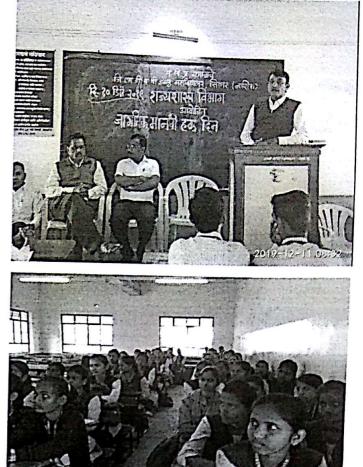

# जागतिक मानवी हक्क दिन १० डिसेंबर २०१९ फोटो

## जागतिक मानवी हक्क दिन अहवाल

सिन्नर येथील गुरुवर्य मामासाहेब दांडेकर कला व भगवंतराव वाजे वाणिज्य व विज्ञान महाविद्यालयात राज्यशास्त्र विभागातर्फ 10 डिसेंबर जागतिक मानवी हक्क दिन साजरा करण्यात आला. महाविद्यालयीन तरुणांना हक्काबाबत जागृकता येण्यासाठी हा कार्यक्रम घेण्यात आला. या प्रसंगी महाविद्यालयाचे उपप्राचार्य आर. व्हि. पवार यांनी दुसऱ्या महायुद्धानंतर जागतिक स्तरावर हक्कांची जी स्थिती निर्माण झाली ती विद्यार्थ्यांसमोर विशद केली. तसेच संयुक्त राष्ट्र संघटनेने दिलेले योगदान स्पष्ट केले. कार्यक्रमाच्या प्रास्ताविकात राज्यशास्त्र विभाग प्रमुख प्रा. प्रवीण शिंदे यांनी मानवी हक्कांच्या संदर्भात राजकीय विचारवंतांचे हक्काबाबत चे विचार स्पष्ट केले. राज्यशास्त्र विभागात प्रा. नितीन जाधव यांनी मानवी हक्कांच्या संदर्भात संयुक्त राष्ट्रसंघाचे योगदान सांगून भारतीय राज्यघटनेतील मूलभूत हक्कांची माहिती दिली. तसेच भारतातील हक्कांची वास्तव परिस्थिती कशी आहे याचा आढावा घेऊन स्त्रियांचे हक्क, बालकांचे हक्क व वंचितांचे हक्क याबाबत मार्गदर्शन करण्यात आले. कार्यक्रमाचे आभार प्रा. मनोज मगर यांनी केले. या कार्यक्रमप्रसंगी महाविद्यालयाचे उपप्राचार्य आर. व्हि. पवार, डॉ. एस. एन. पगार, राज्यशास्त्र विभाग प्रमुख प्रा. प्रवीण शिंदे, प्रा. एन. के. जाधव, डॉ. मोहन कांबळे, प्रा. मनोज मगर व बह्संख्य विद्यार्थी उपस्थित होते.