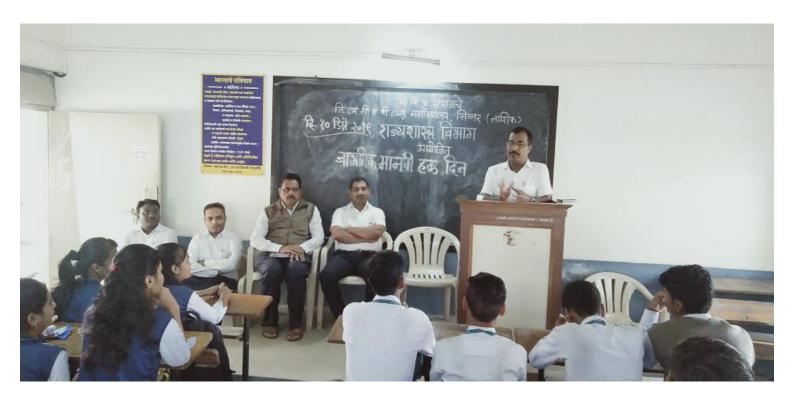

## जागतिक मानवी हक्क दिन १० डिसेंबर २०१९ फोटो

म.वि.प्र. समाजाचे गुरुवर्य मामासाहेब दांडेकर कला व भगवंतराव वाजे वाणिज्य व विज्ञान महाविद्यालय, सिन्नर

## जागतिक मानवी हक्क दिन अहवाल

सिन्नर येथील गुरुवर्य मामासाहेब दांडेकर कला व भगवंतराव वाजे वाणिज्य व विज्ञान महाविद्यालयात राज्यशास्त्र विभागातर्फ 10 डिसेंबर जागतिक मानवी हक्क दिन साजरा करण्यात आला. महाविद्यालयीन तरुणांना हक्काबाबत जागृकता येण्यासाठी हा कार्यक्रम घेण्यात आला. या प्रसंगी महाविद्यालयाचे उपप्राचार्य आर. व्हि. पवार यांनी दुसऱ्या महायुद्धानंतर जागतिक स्तरावर हक्कांची जी स्थिती निर्माण झाली ती विद्यार्थ्यांसमोर विशद केली. तसेच संयुक्त राष्ट्र संघटनेने दिलेले योगदान स्पष्ट केले. कार्यक्रमाच्या प्रास्ताविकात राज्यशास्त्र विभाग प्रमुख प्रा. प्रवीण शिंदे यांनी मानवी हक्कांच्या संदर्भात राजकीय विचारवंतांचे हक्काबाबत चे विचार स्पष्ट केले. राज्यशास्त्र विभागात प्रा. नितीन जाधव यांनी मानवी हक्कांच्या संदर्भात संयुक्त राष्ट्रसंघाचे योगदान सांगून भारतीय राज्यघटनेतील मूलभूत हक्कांची माहिती दिली. तसेच भारतातील हक्कांची वास्तव परिस्थिती कशी आहे याचा आढावा घेऊन स्त्रियांचे हक्क, बालकांचे हक्क व वंचितांचे हक्क याबाबत मार्गदर्शन करण्यात आले. कार्यक्रमाचे आभार प्रा. मनोज मगर यांनी केले. या कार्यक्रमप्रसंगी महाविद्यालयाचे उपप्राचार्य आर. व्हि. पवार, डॉ. एस. एन. पगार, राज्यशास्त्र विभाग प्रमुख प्रा. प्रवीण शिंदे, प्रा. एन. के. जाधव, डॉ. मोहन कांबळे, प्रा. मनोज मगर व बह्संख्य विद्यार्थी उपस्थित होते.

# जागतिक मानवी हक्क दिन १० डिसेंबर २०१९ फोटो