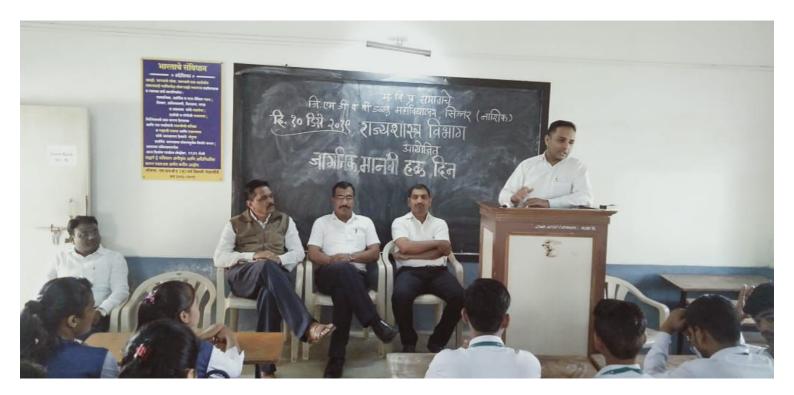

## जागतिक मानवी हक्क दिन १० डिसेंबर २०१९ फोटो

म.वि.प्र. समाजाचे गुरुवर्य मामासाहेब दांडेकर कला व भगवंतराव वाजे वाणिज्य व विज्ञान महाविद्यालय, सिन्नर

## जागतिक मानवी हक्क दिन अहवाल

सिन्नर येथील गुरुवर्य मामासाहेब दांडेकर कला व भगवंतराव वाजे वाणिज्य व विज्ञान महाविद्यालयात राज्यशास्त्र विभागातर्फ 10 डिसेंबर जागतिक मानवी हक्क दिन साजरा करण्यात आला. महाविद्यालयीन तरुणांना हक्काबाबत जागृकता येण्यासाठी हा कार्यक्रम घेण्यात आला. या प्रसंगी महाविद्यालयाचे उपप्राचार्य आर. व्हि. पवार यांनी दुसऱ्या महायुद्धानंतर जागतिक स्तरावर हक्कांची जी स्थिती निर्माण झाली ती विद्यार्थ्यांसमोर विशद केली. तसेच संयुक्त राष्ट्र संघटनेने दिलेले योगदान स्पष्ट केले. कार्यक्रमाच्या प्रास्ताविकात राज्यशास्त्र विभाग प्रमुख प्रा. प्रवीण शिंदे यांनी मानवी हक्कांच्या संदर्भात राजकीय विचारवंतांचे हक्काबाबत चे विचार स्पष्ट केले. राज्यशास्त्र विभागात प्रा. नितीन जाधव यांनी मानवी हक्कांच्या संदर्भात संयुक्त राष्ट्रसंघाचे योगदान सांगून भारतीय राज्यघटनेतील मूलभूत हक्कांची माहिती दिली. तसेच भारतातील हक्कांची वास्तव परिस्थिती कशी आहे याचा आढावा घेऊन स्त्रियांचे हक्क, बालकांचे हक्क व वंचितांचे हक्क याबाबत मार्गदर्शन करण्यात आले. कार्यक्रमाचे आभार प्रा. मनोज मगर यांनी केले. या कार्यक्रमप्रसंगी महाविद्यालयाचे उपप्राचार्य आर. व्हि. पवार, डॉ. एस. एन. पगार, राज्यशास्त्र विभाग प्रमुख प्रा. प्रवीण शिंदे, प्रा. एन. के. जाधव, डॉ. मोहन कांबळे, प्रा. मनोज मगर व बह्संख्य विद्यार्थी उपस्थित होते.

# जागतिक मानवी हक्क दिन १० डिसेंबर २०१९ फोटो