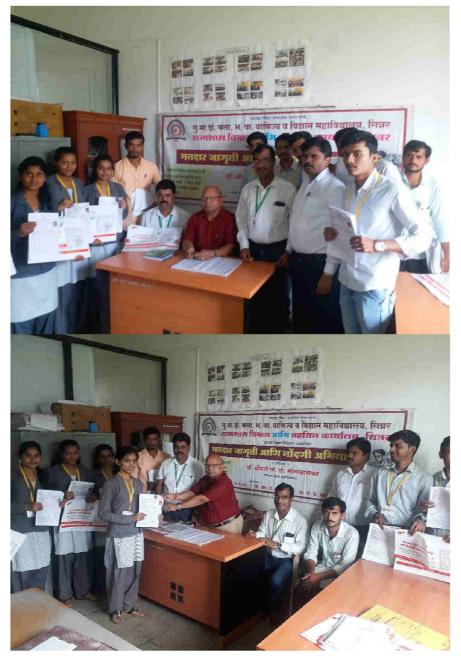

## **Report of Event/ Programme**

| Name of the Department/ committee                         | Political Science & Electoral Literacy Club                                                                                            |                                            |               |  |
|-----------------------------------------------------------|----------------------------------------------------------------------------------------------------------------------------------------|--------------------------------------------|---------------|--|
| Name of the Coordinator                                   | Mr.R.D.Agwane                                                                                                                          |                                            |               |  |
| Title of the Event/ Programme                             | Voters Registration Programme                                                                                                          |                                            |               |  |
| Date /Period of Event/ Programme                          | 10/09/2018                                                                                                                             |                                            |               |  |
| Objective of the event/Programme                          | To ensure that peo                                                                                                                     | ple understand the                         | eir right as  |  |
|                                                           | voters and exercise                                                                                                                    | e that right with fu                       | ıll knowledge |  |
|                                                           | and responsibility.                                                                                                                    | C C                                        | C             |  |
| Sponsored Agency /Institute                               | G.M.D. Arts, Com                                                                                                                       | G.M.D. Arts, Commerce and Science College, |               |  |
|                                                           | Sinnar                                                                                                                                 |                                            |               |  |
| No. of the Teacher involved in organizing activity-       | Male: 3                                                                                                                                | Female : 1                                 | Total :4      |  |
| No. of the Students involved in organizing activity-      | Male :                                                                                                                                 | Female :                                   | Total :       |  |
| Total involved in organizing activity-                    | Male :3                                                                                                                                | Female : 1                                 | Total : 4     |  |
| No. of the Participant- Students                          | Male: 42                                                                                                                               | Female : 52                                | Total : 94    |  |
| No. of the Participant- Teachers                          | Male :                                                                                                                                 | Female :                                   | Total :       |  |
| No. of the Participants other than Teachers/ Students     | Male :                                                                                                                                 | Female :                                   | Total :       |  |
| Total Participants-                                       | Male : 42                                                                                                                              | Female : 52                                | Total : 94    |  |
| Name of the Expert /Invitee/Lecturer                      | Mr.Narendra Wagh, Nayab Tahasildar Sinnar                                                                                              |                                            |               |  |
| Impact of extension activities in sensitizing students to | 1. awareness on the importance right to vote                                                                                           |                                            |               |  |
| social issues and holistic development. ( Two lines)      | among the Students                                                                                                                     |                                            |               |  |
|                                                           | <ol> <li>inculcate Democratic Values among the<br/>Students</li> </ol>                                                                 |                                            |               |  |
| Outcome of the activity                                   | To educate the voter about the importance of vote in<br>democratic country like India by voting for a<br>suitable and right candidate. |                                            |               |  |
| Expenditure (Rs) (if Any)                                 | Resource Person: Rs -0                                                                                                                 |                                            |               |  |
|                                                           | Flex : Rs -0                                                                                                                           |                                            |               |  |
|                                                           | Break Fast and Lunch: Rs-0                                                                                                             |                                            |               |  |
| Venue of the Event/ Programme                             | G. M. D. Arts, B. W. Commerce and Science                                                                                              |                                            |               |  |
|                                                           | College, Sinnar                                                                                                                        |                                            |               |  |

वरील विषयान्वये सविनय कळवू इच्छीतो की या महाविद्यालयात शैक्षणिक वर्ष सन २०१८--२०१९ मध्ये तरूण व पात्र विद्यार्थ्याचे राष्ट्रीय मतदार जागृती व नोंदणी (स्वीप) कार्यक्रमाअंतर्गत ऑगस्ट व सप्टेंबर २०१८ मध्ये पर्यंत मतदार नावनोंदणी अभियान घेण्यात आले. या अभियानात नोदणी झालेल्या विद्यार्थ्यांची माहीती विहीत मतदार नावनोंदणी फॉर्म नमुना क. ६ नुसार एकुण ९४ फॉर्म आवश्यक कागदपत्रासह व यादी पाठवित आहे. तरी स्विकार होणेस नम्र विनंती. म.कळावे.