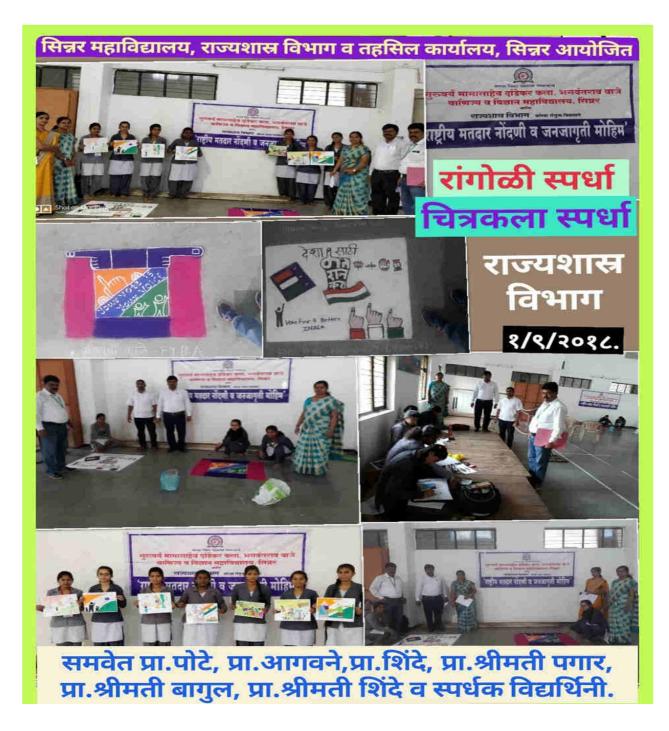

सदर स्पर्धेचे पर्यवेक्षक म्हणून प्रा.ए.ए.पोटे तर परीक्षकाचे कार्य प्रा.डॉ. आशोक भवर यांनी केले.

दि. 01/09/2018 रोजी सकाळी 11:00 वाजता चित्रकला स्पर्धा घेण्यात आली यामध्ये दोन मुलींनी सहभाग घेतला स्पर्धेतील उत्कृष्ट विद्याथीनी म्हणून पुढील विद्यार्थ्यांच्या रांगोळीची निवड करण्यात आली.

परीक्षक म्हणून मराठी विभागाच्या प्रा.श्रीमती जे.आर.बागूल तर पर्यवेक्षक म्हणून प्रा.श्रीमती ए.आर.पगार यांनी जबाबदारी पार पाडली.

दि. 01/09/2018 रोजी सकाळी 10:00 वाजता **रांगोळी** स्पर्धा घेण्यात आल्या यामध्ये सात मुलींनी सहभाग घेतला स्पर्धेतील उत्कृष्ट विद्यार्थीनी म्हणून पुढील विद्यार्थ्यांच्या रांगोळीची निवड करण्यात आली.