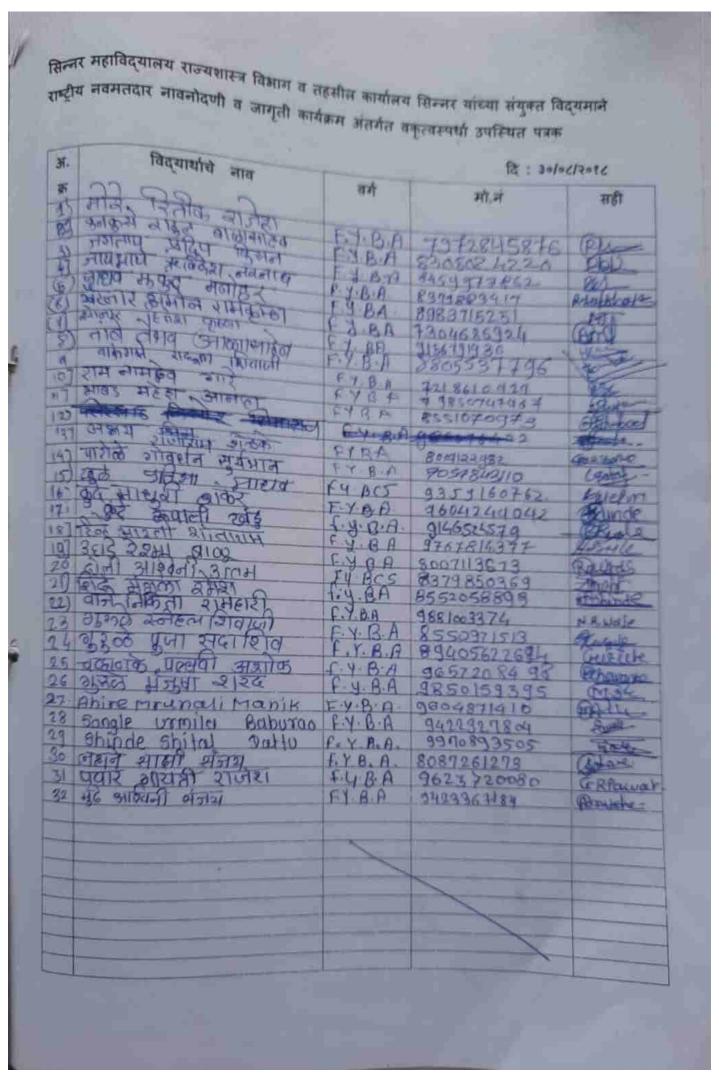

दि. 30/08/2018 रोजी सकाळी 10:00 वाजता वक्तृत्व स्पर्धा घेण्यात आली. या निबंध स्पर्धेमध्ये वरिष्ठ महाविद्यालयातील 02 मुले आणि 3 मुली अशा एकुण 05 विद्यार्थ्यांनी सहभाग घेतला होता. वरिष्ठ महाविद्यालयीन निबंध स्पर्धेतील उत्कृष्ट विद्यार्थी पुढीलप्रमाणे

| ांघ विद्यार्थ्याचे नाव                  | वर्ग                                            | 3.0         |         |
|-----------------------------------------|-------------------------------------------------|-------------|---------|
|                                         | 4-1                                             | गुण 20 पैकी | श्रेणी  |
| नी उत्तम                                | एफ.वाय.बी.एस्सी                                 |             |         |
|                                         | (अ.याय.या.५१स)                                  | 16          | प्रथम   |
| नी नामदेव                               | गाह तास ही पराची                                |             |         |
|                                         | The second                                      | 17          | द्वितीय |
| C100 C100 C100 C100 C100 C100 C100 C100 | एफ.वाय.बी.एस्सी<br>तर परीक्षकाचे कार्य प्राट्ही | 17          |         |