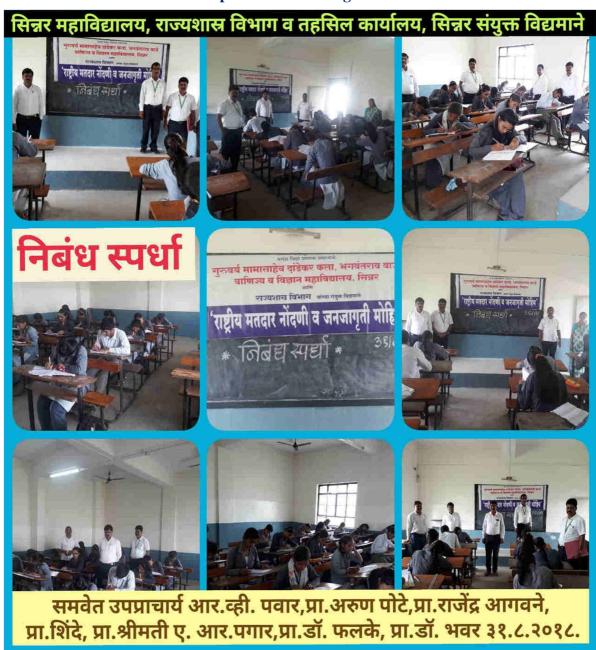

दि. 30/08/2018 रोजी सकाळी 10:00 वाजता वक्तृत्व स्पर्धा घेण्यात आली. या निबंध स्पर्धेमध्ये वरिष्ठ महाविद्यालयातील 02 मुले आणि 3 मुली अशा एकुण 05 विद्यार्थ्यांनी सहभाग घेतला होता. वरिष्ठ महाविद्यालयीन निबंध स्पर्धेतील उत्कृष्ट विद्यार्थी पुढीलप्रमाणे

सदर स्पर्धेचे पर्यवेक्षक म्हणून प्रा.ए.ए.पोटे तर परीक्षकाचे कार्य प्रा.व्ही.सी.बंडवर, प्रा.के.ए.हुगांडे व प्रा.डॉ. आशोक भवर यांनी केले.

दि. 31/08/2018 रोजी सकाळी 10:00 वाजता **निबंध** स्पर्धा घेण्यात आली. या निबंध स्पर्धेमध्ये वरिष्ठ महाविद्यालयातील 04 मुले आणि 15 मुली अशा एकुण 19 विद्यार्थ्यांनी सहभाग घेतला होता. वरिष्ठ महाविद्यालयीन निबंध स्पर्धेतील उत्कृष्ट विद्यार्थी पुढीलप्रमाणे

सदर स्पर्धेचे पर्यवेक्षक म्हणून प्रा.ए.ए.पोटे तर परीक्षकाचे कार्य प्रा.डॉ. आशोक भवर यांनी केले.

दि. 01/09/2018 रोजी सकाळी 11:00 वाजता चित्रकला स्पर्धा घेण्यात आली यामध्ये दोन मुलींनी सहभाग घेतला स्पर्धेतील उत्कृष्ट विद्याथीनी म्हणून पुढील विद्यार्थ्यांच्या रांगोळीची निवड करण्यात आली.