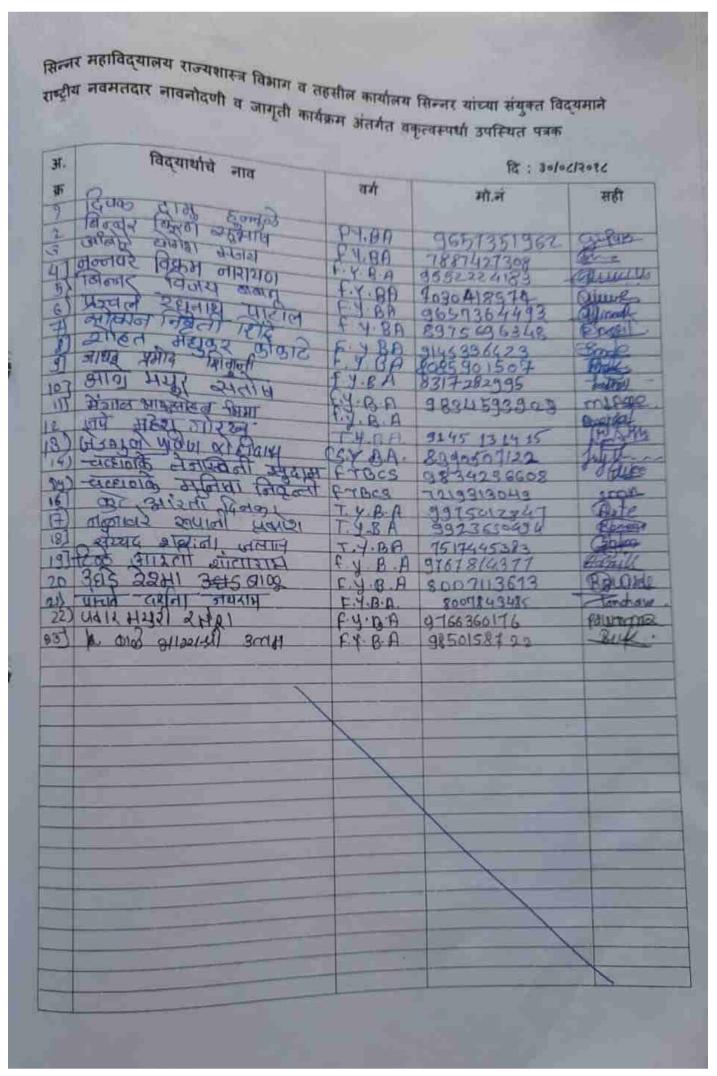

सदर स्पर्धेचे पर्यवेक्षक म्हणून प्रा.ए.ए.पोटे तर परीक्षकाचे कार्य प्रा.व्ही.सी.बंडवर, प्रा.के.ए.हुगांडे व प्रा.डॉ. आशोक भवर यांनी केले.

दि. 31/08/2018 रोजी सकाळी 10:00 वाजता **निबंध** स्पर्धा घेण्यात आली. या निबंध स्पर्धेमध्ये वरिष्ठ महाविद्यालयातील 04 मुले आणि 15 मुली अशा एकुण 19 विद्यार्थ्यांनी सहभाग घेतला होता. वरिष्ठ महाविद्यालयीन निबंध स्पर्धेतील उत्कृष्ट विद्यार्थी पुढीलप्रमाणे

| अ.क. | उत्कृष्ठ निबंध विद्यार्थ्यांचे नाव           | वर्ग            | मोबाईल नं. | गुण 20 पैकी | श्रेणी  |
|------|----------------------------------------------|-----------------|------------|-------------|---------|
| 1    | कार्लुंगे स्वाती काशिनाध                     |                 |            | 34 20 441   | अणा     |
|      | 3.1 3.4.0. 3.11(1)                           | एस.वाय.बी.कॉम   | 9623542124 | 18          | FFDTIT  |
| 2    | वारूंगसे साधना गणपत                          | THE STATE A     |            | , , ,       | प्रथम   |
|      |                                              | एफ.वाय.बी.एस्सी | 9689630275 | 17          | द्वितीय |
| 3    | डावरे राजश्री संजय                           | THE WEST AND A  |            |             | INCHA   |
|      | ।<br>पर्धेचे पर्यवेक्षक म्हणून प्रा.ए.ए.पोटे | एफ.वाय.बी.कॉम   | 8698280107 | 16          | त्तीय   |