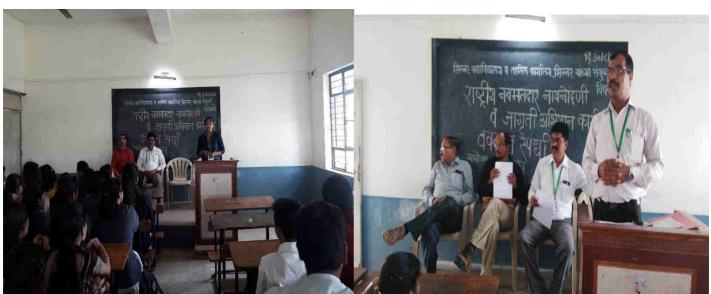

सदर स्पर्धेचे पर्यवेक्षक म्हणून प्रा.ए.ए.पोटे तर परीक्षकाचे कार्य प्रा.व्ही.सी.बंडवर, प्रा.के.ए.हुगांडे व प्रा.डॉ. आशोक भवर यांनी केले.

दि. 31/08/2018 रोजी सकाळी 10:00 वाजता **निबंध** स्पर्धा घेण्यात आली. या निबंध स्पर्धेमध्ये वरिष्ठ महाविद्यालयातील 04 मुले आणि 15 मुली अशा एकुण 19 विद्यार्थ्यांनी सहभाग घेतला होता. वरिष्ठ महाविद्यालयीन निबंध स्पर्धेतील उत्कृष्ट विद्यार्थी पुढीलप्रमाणे

सदर स्पर्धेचे पर्यवेक्षक म्हणून प्रा.ए.ए.पोटे तर परीक्षकाचे कार्य प्रा.डॉ. आशोक भवर यांनी केले.

दि. 01/09/2018 रोजी सकाळी 11:00 वाजता चित्रकला स्पर्धा घेण्यात आली यामध्ये दोन मुलींनी सहभाग घेतला स्पर्धेतील उत्कृष्ट विद्याथीनी म्हणून पुढील विद्यार्थ्यांच्या रांगोळीची निवड करण्यात आली.