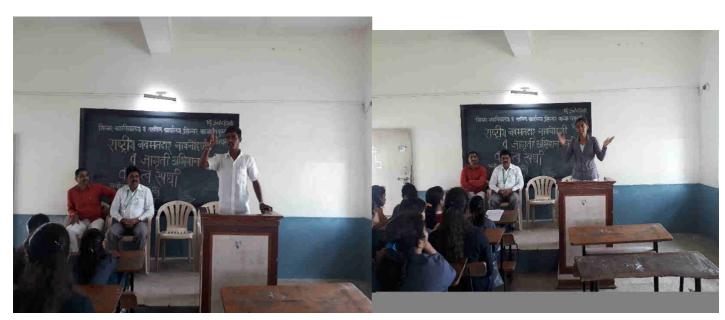

दि. 30/08/2018 रोजी सकाळी 10:00 वाजता वक्तृत्व स्पर्धा घेण्यात आली. या निबंध स्पर्धेमध्ये वरिष्ठ महाविद्यालयातील 02 मुले आणि 3 मुली अशा एकुण 05 विद्यार्थ्यांनी सहभाग घेतला होता. वरिष्ठ महाविद्यालयीन निबंध स्पर्धेतील उत्कृष्ट विद्यार्थी पुढीलप्रमाणे

सदर स्पर्धेचे पर्यवेक्षक म्हणून प्रा.ए.ए.पोटे तर परीक्षकाचे कार्य प्रा.व्ही.सी.बंडवर, प्रा.के.ए.हुगांडे व प्रा.डॉ. आशोक भवर यांनी केले.

दि. 31/08/2018 रोजी सकाळी 10:00 वाजता **निबंध** स्पर्धा घेण्यात आली. या निबंध स्पर्धेमध्ये वरिष्ठ महाविद्यालयातील 04 मुले आणि 15 मुली अशा एकुण 19 विद्यार्थ्यांनी सहभाग घेतला होता. वरिष्ठ महाविद्यालयीन निबंध स्पर्धेतील उत्कृष्ट विद्यार्थी पुढीलप्रमाणे