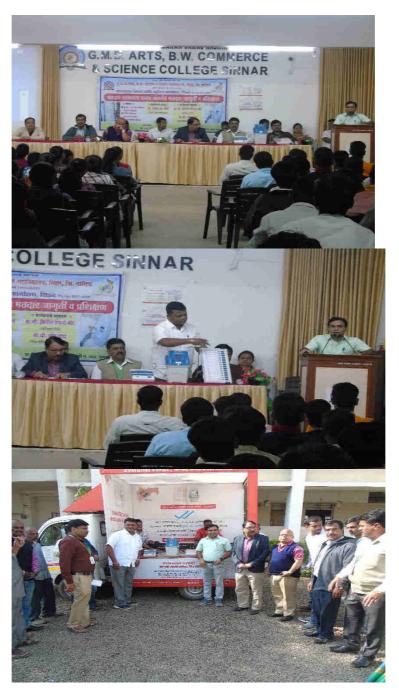

### **Report of Event/Programme**

| Name of the Department/ committee                         | Political Science & Electoral Literacy Club                                                                                                            |                        |                   |
|-----------------------------------------------------------|--------------------------------------------------------------------------------------------------------------------------------------------------------|------------------------|-------------------|
| Name of the Coordinator                                   | Mr.R.D.Agwane                                                                                                                                          |                        |                   |
| Title of the Event/ Programme                             | Voter Awareness Programme, EVM -<br>VVPAT Training & Establishment Electoral<br>Literacy Club                                                          |                        |                   |
| Date /Period of Event/ Programme                          | 10/01/2019                                                                                                                                             |                        |                   |
| Objective of the event/Programme                          | To ensure that people understand their right as voters and exercise that right with full knowledge and responsibility. Electoral literacy club aims at |                        |                   |
|                                                           | strengthening the cu                                                                                                                                   | ılture of electoral pa | articipation      |
|                                                           | among young and fo                                                                                                                                     | uture voters.          |                   |
| Sponsored Agency /Institute                               | G.M.D. Arts, Commerce and Science College,                                                                                                             |                        |                   |
|                                                           | Sinnar                                                                                                                                                 |                        |                   |
| No. of the Teacher involved in organizing activity-       | Male: 3                                                                                                                                                | Female: 1              | Total: 4          |
| No. of the Students involved in organizing activity-      | Male:                                                                                                                                                  | Female:                | Total:            |
| Total involved in organizing activity-                    | Male :3                                                                                                                                                | Female: 1              | Total: 4          |
| No. of the Participant- Students                          | Male : 65                                                                                                                                              | Female: 63             | Total: 128        |
| No. of the Participant- Teachers                          | Male:                                                                                                                                                  | Female:                | Total:            |
| No. of the Participants other than Teachers/ Students     | Male:                                                                                                                                                  | Female:                | Total:            |
| Total Participants-                                       | Male : 65                                                                                                                                              | Female: 63             | <b>Total: 128</b> |
| Name of the Expert /Invitee/Lecturer                      | Mr.Nitin Gawali,<br>Sinnar                                                                                                                             | Tahsildar Sinna        | Tahsil Office     |
| Impact of extension activities in sensitizing students to | 1. awareness on                                                                                                                                        | the importance rig     | tht to vote       |
| social issues and holistic development. ( Two lines)      | among the Stu                                                                                                                                          | idents                 |                   |
|                                                           | inculcate Democratic Values among the Students                                                                                                         |                        |                   |
| Outcome of the activity                                   | To educate the voter about the importance of vote in democratic country like India by voting for a suitable and right candidate.                       |                        |                   |
| Expenditure (Rs) (if Any)                                 | Resource Person: Rs -0                                                                                                                                 |                        |                   |
|                                                           | Flex: Rs -0                                                                                                                                            |                        |                   |
| V 0.1 T (/P                                               | Break Fast and Lunch: Rs-0                                                                                                                             |                        |                   |
| Venue of the Event/ Programme                             | Seminar Hall, G.M. Science College,S                                                                                                                   | ·                      | mmerce and        |

## गुरुवर्य मामासाहेब दांडेकर कला भगवंतराव वाजे वाणिज्य महाविद्यालय, सिन्नर जि.नाशिक <u>मतदार साक्षरता क्लब स्थापना अहवाल</u>

गुरुवार दिनांक 10/01/2019 रोजी गुरुवर्य मामासाहेब दांडेकर कला भगवंतराव वाजे वाणिज्य महाविद्यालय राज्यशास्त्र विभाग सिन्नर व सिन्नर तहसील कार्यालय यांच्या संयुक्त विद्यमानाने मतदार साक्षरता क्लब ची स्थापना ईव्हीएम आणि मतदार जागृती कार्यक्रम यशस्वीपणे संपन्न झाला. कार्यक्रमाच्या अध्यक्षस्थानी महाविद्यालयाचे प्राचार्य डॉ. दिलीप शिंदे ते होते कार्यक्रमाचे उद्घाटक म्हणून सिन्नर तहसील कार्यालयाचे मा श्री नितीन गवळी होते तसेच व्यासपीठावर मा श्री नरेंद्र वाघ नायब तहसीलदार निवडणूक शाखा उपप्राचार्य प्रा आर् व्ही पवार वाणिज्य शाखेच्या प्रा श्रीमती शकुंतला गायकवाड राज्यशास्त्र विभाग प्रमुख प्रा अरुण पोटे प्रा राजेंद्र अरुवाने प्रा पि के शिंदे श्रीमती ए आर पगार इत्यादी उपस्थित होते. तहसीलदार मा नितीन गवळी यांनी उद्घाटन तर भाषणांमध्ये विद्यार्थ्यांना मार्गदर्शन करताना विविध पेटचे फायदे समजावून सांगितले आधुनिक तंत्रज्ञानाचा वापर निवडणूक आयोगाने वेळोवेळी निवडणूका सुरळीत पार पाडण्यासाठी केलेला आहे नवीन इलेक्ट्रॉनिक्स मतदान पद्धतीमध्ये पारदर्शकता येऊन मतदान करणे व मतमोजणी करणे कसे सोपे झाले आहे याची माहिती दिली एलेक्ट्रोनिक मतदान यंत्राचा प्रथम वापर 1982 मध्ये सर्वप्रथम केरळ येथे करण्यात आला मतदान यंत्र विरहित मतपत्रिकेचा आधारे जेव्हा मतदान देण्यात येत होते तेव्हा मतमोजणी सह अडचणींना प्रशासनाला सामोरे जावे लागत होते ते आता तंत्रज्ञानामुळे सुलभ झालेले आहे विद्यार्थ्यांनी मतदार नोंदणी आणि दुरुस्तीसाठी फॉर्म 6 7 व 8 हे विहित नमुन्यातील फॉर्म आवश्यक कर्मदपत्रासह भरून दिल्यानंतर मतदार यादी मध्ये नाव दाखल केली जाऊ शकते आपण केलेले मतदान आतापर्यंत केवळ लाल दिवा लागला आहे त्यावरून समजले जात होते परंतु आत्ता विवेक विविध मशीन मुळे आपण ज्या उमेदवाराला मतदान केले आहे त्याची स्लीप रेपेड मशीनमध्ये काही सेकंदासाठी दिसणार आहे त्यामुळे मतदानाची खात्री व विश्वास निर्माण होणार आहे तसेच लोकशाहीला सुदृढ बनवण्यासाठी युवकांनी जागृत राहणे आवश्यक आहे त्यासाठी वर्तमानपत्रांचे वाचन राजकीय प्रक्रियेविषयी माहिती समजून घेणे आवश्यक आहे महाविद्यालयातील ज्या विद्यार्थ्यांना 1 जानेवारी 2019 रोजी अठरा वर्ष पूर्ण झालेले आहे स्टर्ने मतदार नाव नोंदणी करण्याचे आवाहन याप्रसंगी करण्यात आले