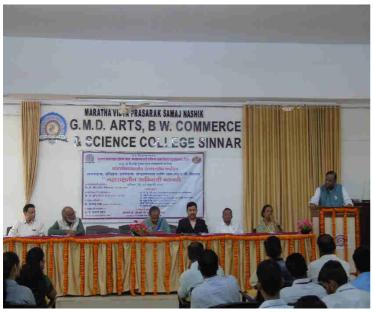

## ''महाराष्ट्रातील आदिवासी चळवळी चर्चासत्र अहवाल''

सावित्रीबाई फुले पुणे विद्यापीठ गुणवर्तौ सुधार योजनेअंतर्गत व महाविद्यालयातील राज्यशास्त्र, इतिहास, अर्थशास्त्र, संरक्षणशास्त्र, आय.क्यू.ए.सी. विभागांच्या वतीने ''महाराष्ट्रातील आदिवासी चळवळी'' या आंतरिवद्याशाखीय शिर्षकाखाली एकदिवशीय राज्यस्तरीय चर्चासत्राचे शिनवार दि. २४/०२/२०१८ रोजी यशस्वीपणे संपन्न झाले. या चर्चासत्राचे उद्घाटन मित्रप्र समाज संस्थेचे चिटणीस डॉ.सुनिल ढिकले यांच्या हस्ते झाले. कार्यक्रमाचे अध्यक्ष संस्थेचे संचालक मा. श्री.हेमंतनाना वाजे होते. सदर कार्यक्रमाप्रसंगी व्यासपीठावर जेष्ठ आदिवासी साहित्यिक डॉ.विनायक तुमराम प्रमुख बीजभाषक म्हणून तर डॉ.पी.डी.देवरे, डॉ.प्रशांत अमृतकर, श्री. मुकुंद दिक्षीत डॉ. पी.ए.घोष, प्राचार्य डॉ.जे.डी.सोनखासकर डॉ.व्ही.डी.कापडी, प्रा. उपप्राचार्य आर.व्ही.पवार, समन्वयक प्रा. ए.ए.पोटे, संयोजक, प्रा.एस.के.आवारे, डॉ. एस.एन पगार, प्रा.आर.डी.आगवाने, डॉ.अमोल काटेगावकर उपस्थित होते.

कार्यक्रमाचे प्रास्ताविक प्राचार्य डॉ.जे.डी.सोनखासकर यांनी केले या प्रसंगी त्यांनी चर्चासत्राची भुमिका व उद्देश स्पष्ट करतांना महरले की, आदिवासींचे प्रश्न त्यांच्यापुरते मर्यादित नसून ते तुमचे आमचे आहेत असे जोपर्यंत वाटत नाही तोपर्यंत ते सुटणार नाहीत. शासनाने आदिवासींच्या शिक्षण, आरोग्य, दळणवळण, त्यांचे सर्व मानवी अधिकार याकडे अधिक लक्ष दिले पाहिजे. आदिवासी महिलांना राजकारणात आरक्षण दिलेले असुनसुध्दा त्याची योग्य आणि वास्तविक अमलबजावणी होत. नाही. त्यामुळे योग्य ते उपाय करणे गरजेचे आहे. कार्यक्रमाचे उद्घाटक व मविप्र समाज संस्थेचे चिटणीस डॉ.सुनिल ढिकले यांनी आपल्या भाषणात अलिकडे आदिवासी समाजाकडे बघण्याचा दृष्टीकोन बदलने गरजेचे आहे. त्यासाठी त्यांना पायाभूत सुविधा व दैनंदिन गरजा उपलब्ध करून देणे गरजेचे आहे. तरच आदिवासी समाजआपल्या बरोबर सन्मानाने जगू शकेल. आदिवासी समाजाला रोजगार उपलब्ध करून देणे गरजेचे आहे. कार्यक्रमाचे अध्यक्ष संस्थेचे संचालक मा. श्री.हेमंतनाना वाजे यांनी अध्यक्षीय मनोगतातून छत्रपति शिवाजी महाराजांना औरंगजेबाच्या विरूध्द लढतांना तसेच भारताच्या स्वातंत्र्य चळवळीत आदिवासी समाजाचे योगदान मोलाचे आहे.