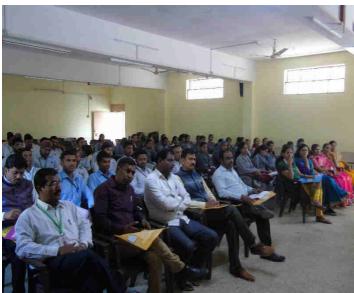

## ''महाराष्ट्रातील आदिवासी चळवळी चर्चासत्र अहवाल''

सावित्रीबाई फुले पुणे विद्यापीठ गुणवर्तौ सुधार योजनेअंतर्गत व महाविद्यालयातील राज्यशास्त्र, इतिहास, अर्थशास्त्र, संरक्षणशास्त्र, आय.क्यू.ए.सी. विभागांच्या वतीने ''महाराष्ट्रातील आदिवासी चळवळी'' या आंतरिवद्याशाखीय शिर्षकाखाली एकदिवशीय राज्यस्तरीय चर्चासत्राचे शिनवार दि. २४/०२/२०१८ रोजी यशस्वीपणे संपन्न झाले. या चर्चासत्राचे उद्घाटन मित्रप्र समाज संस्थेचे चिटणीस डॉ.सुनिल ढिकले यांच्या हस्ते झाले. कार्यक्रमाचे अध्यक्ष संस्थेचे संचालक मा. श्री.हेमंतनाना वाजे होते. सदर कार्यक्रमाप्रसंगी व्यासपीठावर जेष्ठ आदिवासी साहित्यिक डॉ.विनायक तुमराम प्रमुख बीजभाषक म्हणून तर डॉ.पी.डी.देवरे, डॉ.प्रशांत अमृतकर, श्री. मुकुंद दिक्षीत डॉ. पी.ए.घोष, प्राचार्य डॉ.जे.डी.सोनखासकर डॉ.व्ही.डी.कापडी, प्रा. उपप्राचार्य आर.व्ही.पवार, समन्वयक प्रा. ए.ए.पोटे, संयोजक, प्रा.एस.के.आवारे, डॉ. एस.एन पगार, प्रा.आर.डी.आगवाने, डॉ.अमोल काटेगावकर उपस्थित होते.

समारोप सत्रामध्ये डॉ.व्ही.डी.कापडी, डॉ.श्रीमती के.एम.अहिरे, प्रा.प्रदिप देशपांडे, प्रा.ज्ञानोबा ढगे, प्रा.थोरात यांनी चर्चासत्राच्या यशस्वीविषयी व्यासपीठावर प्रतिक्रिया व्यक्त केल्या. या चर्चासत्रात ५६ प्राध्यापक आणि ७२ विद्यार्थ्यांनी अशा एकुण १२८ प्रतिनिधींनी सहभाग घेतला. समारोप सत्राचे आभार प्रा.ए.ए.पोटे तर सुत्रसंचलन प्रा.आर.डी.आंगवाने यांनी केले. या चर्चासत्राच्या यशस्वीतेसाठी प्रा.एम. जी.ठाकरे, प्रा.श्रीमती एस.आर.शिंदे, प्रा.श्रीमती ए.आर.पगार, प्रा.एम.जी. ठाकरे, प्रा.डॉ.एस.के.दळवी, प्रा.डॉ.एस.एन.पगार, प्रा.नामदेव काकड, प्रा.डी.के.खुर्चे, प्रा.पी.के.शिंदे, प्रा.के.एस.गोपाळे, प्रा.एस.एम.गाडे, प्रा.मनोहर जोपाळे, प्रा.यु.ए.पठाडे, प्रा.डॉ.डी.एल.फलके, प्रा.अशोक भवर,, प्रा.वाय एल.भारस्कर, श्री.डी.बी.कानडे., श्री.एस.बी.तांबे तसेच सर्व शिक्षक, शिक्षकेत्तर कर्मचारी यांनी विशेष परिश्रम घेतले.