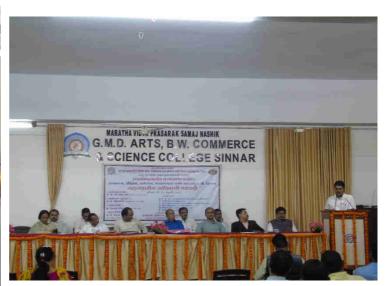

## ''महाराष्ट्रातील आदिवासी चळवळी चर्चासत्र अहवाल''

सावित्रीबाई फुले पुणे विद्यापीठ गुणवर्तौ सुधार योजनेअंतर्गत व महाविद्यालयातील राज्यशास्त्र, इतिहास, अर्थशास्त्र, संरक्षणशास्त्र, आय.क्यू.ए.सी. विभागांच्या वतीने ''महाराष्ट्रातील आदिवासी चळवळी'' या आंतरिवद्याशाखीय शिर्षकाखाली एकदिवशीय राज्यस्तरीय चर्चासत्राचे शिनवार दि. २४/०२/२०१८ रोजी यशस्वीपणे संपन्न झाले. या चर्चासत्राचे उद्घाटन मित्रप्र समाज संस्थेचे चिटणीस डॉ.सुनिल ढिकले यांच्या हस्ते झाले. कार्यक्रमाचे अध्यक्ष संस्थेचे संचालक मा. श्री.हेमंतनाना वाजे होते. सदर कार्यक्रमाप्रसंगी व्यासपीठावर जेष्ठ आदिवासी साहित्यिक डॉ.विनायक तुमराम प्रमुख बीजभाषक म्हणून तर डॉ.पी.डी.देवरे, डॉ.प्रशांत अमृतकर, श्री. मुकुंद दिक्षीत डॉ. पी.ए.घोष, प्राचार्य डॉ.जे.डी.सोनखासकर डॉ.व्ही.डी.कापडी, प्रा. उपप्राचार्य आर.व्ही.पवार, समन्वयक प्रा. ए.ए.पोटे, संयोजक, प्रा.एस.के.आवारे, डॉ. एस.एन पगार, प्रा.आर.डी.आगवाने, डॉ.अमोल काटेगावकर उपस्थित होते.

कार्यक्रमाचे प्रास्ताविक प्राचार्य डॉ.जे.डी.सोनखासकर यांनी केले या प्रसंगी त्यांनी चर्चासत्राची भुमिका व उद्देश स्पष्ट करतांना महरले की, आदिवासींचे प्रश्न त्यांच्यापुरते मर्यादित नसून ते तुमचे आमचे आहेत असे जोपर्यंत वाटत नाही तोपर्यंत ते सुटणार नाहीत. शासनाने आदिवासींच्या शिक्षण, आरोग्य, दळणवळण, त्यांचे सर्व मानवी अधिकार याकडे अधिक लक्ष दिले पाहिजे. आदिवासी महिलांना राजकारणात आरक्षण दिलेले असुनसुध्दा त्याची योग्य आणि वास्तविक अमलबजावणी होत. नाही. त्यामुळे योग्य ते उपाय करणे गरजेचे आहे. कार्यक्रमाचे उद्घाटक व मविप्र समाज संस्थेचे चिटणीस डॉ.सुनिल ढिकले यांनी आपल्या भाषणात अलिकडे आदिवासी समाजाकडे बघण्याचा दृष्टीकोन बदलने गरजेचे आहे. त्यासाठी त्यांना पायाभूत सुविधा व दैनंदिन गरजा उपलब्ध करून देणे गरजेचे आहे. तरच आदिवासी समाजआपल्या बरोबर सन्मानाने जगू शकेल. आदिवासी समाजाला रोजगार उपलब्ध करून देणे गरजेचे आहे. कार्यक्रमाचे अध्यक्ष संस्थेचे संचालक मा. श्री.हेमंतनाना वाजे यांनी अध्यक्षीय मनोगतातून छत्रपति शिवाजी महाराजांना औरंगजेबाच्या विरूध्द लढतांना तसेच भारताच्या स्वातंत्र्य चळवळीत आदिवासी समाजाचे योगदान मोलाचे आहे.