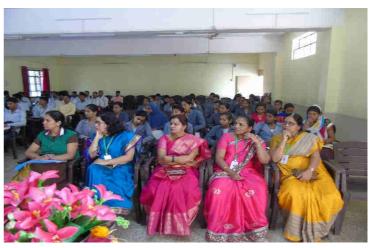

## ''महाराष्ट्रातील आदिवासी चळवळी चर्चासत्र अहवाल''

सावित्रीबाई फुले पुणे विद्यापीठ गुणवर्तौ सुधार योजनेअंतर्गत व महाविद्यालयातील राज्यशास्त्र, इतिहास, अर्थशास्त्र, संरक्षणशास्त्र, आय.क्यू.ए.सी. विभागांच्या वतीने ''महाराष्ट्रातील आदिवासी चळवळी'' या आंतरिवद्याशाखीय शिर्षकाखाली एकदिवशीय राज्यस्तरीय चर्चासत्राचे शिनवार दि. २४/०२/२०१८ रोजी यशस्वीपणे संपन्न झाले. या चर्चासत्राचे उद्घाटन मित्रप्र समाज संस्थेचे चिटणीस डॉ.सुनिल ढिकले यांच्या हस्ते झाले. कार्यक्रमाचे अध्यक्ष संस्थेचे संचालक मा. श्री.हेमंतनाना वाजे होते. सदर कार्यक्रमाप्रसंगी व्यासपीठावर जेष्ठ आदिवासी साहित्यिक डॉ.विनायक तुमराम प्रमुख बीजभाषक म्हणून तर डॉ.पी.डी.देवरे, डॉ.प्रशांत अमृतकर, श्री. मुकुंद दिक्षीत डॉ. पी.ए.घोष, प्राचार्य डॉ.जे.डी.सोनखासकर डॉ.व्ही.डी.कापडी, प्रा. उपप्राचार्य आर.व्ही.पवार, समन्वयक प्रा. ए.ए.पोटे, संयोजक, प्रा.एस.के.आवारे, डॉ. एस.एन पगार, प्रा.आर.डी.आगवाने, डॉ.अमोल काटेगावकर उपस्थित होते.

समारोप सत्रामध्ये डॉ.व्ही.डी.कापडी, डॉ.श्रीमती के.एम.अहिरे, प्रा.प्रदिप देशपांडे, प्रा.ज्ञानोबा ढगे, प्रा.थोरात यांनी चर्चासत्राच्या यशस्वीविषयी व्यासपीठावर प्रतिक्रिया व्यक्त केल्या. या चर्चासत्रात ५६ प्राध्यापक आणि ७२ विद्यार्थ्यांनी अशा एकुण १२८ प्रतिनिधींनी सहभाग घेतला. समारोप सत्राचे आभार प्रा.ए.ए.पोटे तर सुत्रसंचलन प्रा.आर.डी.आंगवाने यांनी केले. या चर्चासत्राच्या यशस्वीतेसाठी प्रा.एम. जी.ठाकरे, प्रा.श्रीमती एस.आर.शिंदे, प्रा.श्रीमती ए.आर.पगार, प्रा.एम.जी. ठाकरे, प्रा.डॉ.एस.के.दळवी, प्रा.डॉ.एस.एन.पगार, प्रा.नामदेव काकड, प्रा.डी.के.खुर्चे, प्रा.पी.के.शिंदे, प्रा.के.एस.गोपाळे, प्रा.एस.एम.गाडे, प्रा.मनोहर जोपाळे, प्रा.यु.ए.पठाडे, प्रा.डॉ.डी.एल.फलके, प्रा.अशोक भवर,, प्रा.वाय एल.भारस्कर, श्री.डी.बी.कानडे., श्री.एस.बी.तांबे तसेच सर्व शिक्षक, शिक्षकेत्तर कर्मचारी यांनी विशेष परिश्रम घेतले.