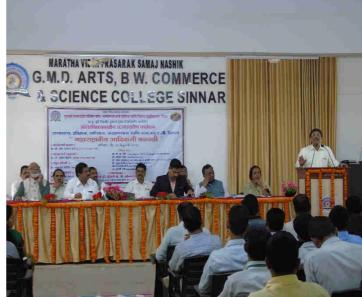

## ''महाराष्ट्रातील आदिवासी चळवळी चर्चासत्र अहवाल''

सावित्रीबाई फुले पुणे विद्यापीठ गुणवर्तौ सुधार योजनेअंतर्गत व महाविद्यालयातील राज्यशास्त्र, इतिहास, अर्थशास्त्र, संरक्षणशास्त्र, आय.क्यू.ए.सी. विभागांच्या वतीने ''महाराष्ट्रातील आदिवासी चळवळी'' या आंतरिवद्याशाखीय शिर्षकाखाली एकदिवशीय राज्यस्तरीय चर्चासत्राचे शिनवार दि. २४/०२/२०१८ रोजी यशस्वीपणे संपन्न झाले. या चर्चासत्राचे उद्घाटन मित्रप्र समाज संस्थेचे चिटणीस डॉ.सुनिल ढिकले यांच्या हस्ते झाले. कार्यक्रमाचे अध्यक्ष संस्थेचे संचालक मा. श्री.हेमंतनाना वाजे होते. सदर कार्यक्रमाप्रसंगी व्यासपीठावर जेष्ठ आदिवासी साहित्यिक डॉ.विनायक तुमराम प्रमुख बीजभाषक म्हणून तर डॉ.पी.डी.देवरे, डॉ.प्रशांत अमृतकर, श्री. मुकुंद दिक्षीत डॉ. पी.ए.घोष, प्राचार्य डॉ.जे.डी.सोनखासकर डॉ.व्ही.डी.कापडी, प्रा. उपप्राचार्य आर.व्ही.पवार, समन्वयक प्रा. ए.ए.पोटे, संयोजक, प्रा.एस.के.आवारे, डॉ. एस.एन पगार, प्रा.आर.डी.आगवाने, डॉ.अमोल काटेगावकर उपस्थित होते.

कार्यक्रमाचे प्रास्ताविक प्राचार्य डॉ.जे.डी.सोनखासकर यांनी केले या प्रसंगी त्यांनी चर्चासत्राची भुमिका व उद्देश स्पष्ट करतांना महरले की, आदिवासींचे प्रश्न त्यांच्यापुरते मर्यादित नसून ते तुमचे आमचे आहेत असे जोपर्यंत वाटत नाही तोपर्यंत ते सुटणार नाहीत. शासनाने आदिवासींच्या शिक्षण, आरोग्य, दळणवळण, त्यांचे सर्व मानवी अधिकार याकडे अधिक लक्ष दिले पाहिजे. आदिवासी महिलांना राजकारणात आरक्षण दिलेले असुनसुध्दा त्याची योग्य आणि वास्तविक अमलबजावणी होत. नाही. त्यामुळे योग्य ते उपाय करणे गरजेचे आहे. कार्यक्रमाचे उद्घाटक व मविप्र समाज संस्थेचे चिटणीस डॉ.सुनिल ढिकले यांनी आपल्या भाषणात अलिकडे आदिवासी समाजाकडे बघण्याचा दृष्टीकोन बदलने गरजेचे आहे. त्यासाठी त्यांना पायाभूत सुविधा व दैनंदिन गरजा उपलब्ध करून देणे गरजेचे आहे. तरच आदिवासी समाजआपल्या बरोबर सन्मानाने जगू शकेल. आदिवासी समाजाला रोजगार उपलब्ध करून देणे गरजेचे आहे. कार्यक्रमाचे अध्यक्ष संस्थेचे संचालक मा. श्री.हेमंतनाना वाजे यांनी अध्यक्षीय मनोगतातून छत्रपति शिवाजी महाराजांना औरंगजेबाच्या विरूध्द लढतांना तसेच भारताच्या स्वातंत्र्य चळवळीत आदिवासी समाजाचे योगदान मोलाचे आहे.