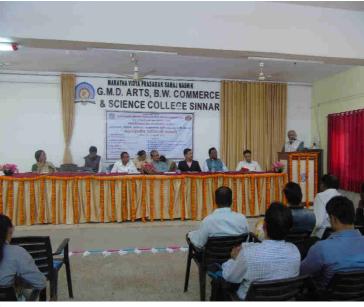

## ''महाराष्ट्रातील आदिवासी चळवळी चर्चासत्र अहवाल''

सावित्रीबाई फुले पुणे विद्यापीठ गुणवर्तौ सुधार योजनेअंतर्गत व महाविद्यालयातील राज्यशास्त्र, इतिहास, अर्थशास्त्र, संरक्षणशास्त्र, आय.क्यू.ए.सी. विभागांच्या वतीने ''महाराष्ट्रातील आदिवासी चळवळी'' या आंतरिवद्याशाखीय शिर्षकाखाली एकदिवशीय राज्यस्तरीय चर्चासत्राचे शिनवार दि. २४/०२/२०१८ रोजी यशस्वीपणे संपन्न झाले. या चर्चासत्राचे उद्घाटन मित्रप्र समाज संस्थेचे चिटणीस डॉ.सुनिल ढिकले यांच्या हस्ते झाले. कार्यक्रमाचे अध्यक्ष संस्थेचे संचालक मा. श्री.हेमंतनाना वाजे होते. सदर कार्यक्रमाप्रसंगी व्यासपीठावर जेष्ठ आदिवासी साहित्यिक डॉ.विनायक तुमराम प्रमुख बीजभाषक म्हणून तर डॉ.पी.डी.देवरे, डॉ.प्रशांत अमृतकर, श्री. मुकुंद दिक्षीत डॉ. पी.ए.घोष, प्राचार्य डॉ.जे.डी.सोनखासकर डॉ.व्ही.डी.कापडी, प्रा. उपप्राचार्य आर.व्ही.पवार, समन्वयक प्रा. ए.ए.पोटे, संयोजक, प्रा.एस.के.आवारे, डॉ. एस.एन पगार, प्रा.आर.डी.आगवाने, डॉ.अमोल काटेगावकर उपस्थित होते.

कार्यक्रमाचे प्रास्ताविक प्राचार्य डॉ.जे.डी.सोनखासकर यांनी केले या प्रसंगी त्यांनी चर्चासत्राची भुमिका व उद्देश स्पष्ट करतांना महरले की, आदिवासींचे प्रश्न त्यांच्यापुरते मर्यादित नसून ते तुमचे आमचे आहेत असे जोपर्यंत वाटत नाही तोपर्यंत ते सुटणार नाहीत. शासनाने आदिवासींच्या शिक्षण, आरोग्य, दळणवळण, त्यांचे सर्व मानवी अधिकार याकडे अधिक लक्ष दिले पाहिजे. आदिवासी महिलांना राजकारणात आरक्षण दिलेले असुनसुध्दा त्याची योग्य आणि वास्तविक अमलबजावणी होत. नाही. त्यामुळे योग्य ते उपाय करणे गरजेचे आहे. कार्यक्रमाचे उद्घाटक व मविप्र समाज संस्थेचे चिटणीस डॉ.सुनिल ढिकले यांनी आपल्या भाषणात अलिकडे आदिवासी समाजाकडे बघण्याचा दृष्टीकोन बदलने गरजेचे आहे. त्यासाठी त्यांना पायाभूत सुविधा व दैनंदिन गरजा उपलब्ध करून देणे गरजेचे आहे. तरच आदिवासी समाजआपल्या बरोबर सन्मानाने जगू शकेल. आदिवासी समाजाला रोजगार उपलब्ध करून देणे गरजेचे आहे. कार्यक्रमाचे अध्यक्ष संस्थेचे संचालक मा. श्री.हेमंतनाना वाजे यांनी अध्यक्षीय मनोगतातून छत्रपति शिवाजी महाराजांना औरंगजेबाच्या विरूध्द लढतांना तसेच भारताच्या स्वातंत्र्य चळवळीत आदिवासी समाजाचे योगदान मोलाचे आहे.