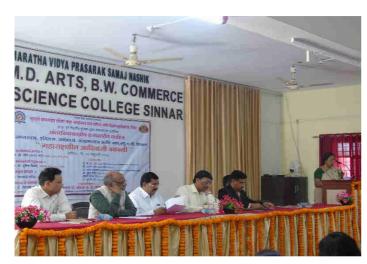

दुसऱ्या सत्राच्या अध्यक्ष म्हणून जेष्ठ अभ्यासक डॉ.पी.डी.देवरे तर विषय तज्ञ म्हणून डॉ.प्रशांत अमृतकर यांनी महाराष्ट्रातील आदिवासी समुहाचा राजकीय व सामाजिक विकासात्मक वाटचालीविषयी आपली भुमिका स्पष्ट केली आदिवासी समाज हा अज्ञान, अशिक्षित, Internal कृतिकार्ये क्रिक्शिया प्राप्त यामध्ये अपूर्व क्रिक्शिया प्राप्त आजही स्वातंत्र्योत्तर काळापासून सुरु आहे. मात्र भ्रष्टाचार , निरक्षरता, नेतृत्वहिनता, व्यसनाधिनता, वेठिबगारी, कुपोषण, राजकीय उदासिनता, प्रभावी संघटनांचा अभाव इ.त्यामुळे आदिवासी समाज आपले हक्क,

तीसऱ्या सत्रात अध्यक्ष डॉ.पी.ए.घोष तर विषयतज्ञ म्हणून प्रा.पांडुरेग भोये महाराष्ट्रातील आदिवासीचे राजकारण, नेतृत्व आणि राजकीय विकास या विषयावर आपली भूमिका मांडली. भारतात आदिवासींच्या ज्या महत्वाच्या चळवळी निर्माण झाल्या. त्यापैकी राजकीय चळवळी ही स्वायतत्ता म्हणून ओळखली जाते. स्वातंत्र व समानतेच्या तत्वावर निर्माण झाालेल्या भारतीय राज्यघटनेच्या सहाव्या परिशिष्टानुसार आदिम जमातींना स्वायत्तता प्रदान करण्याची तरतूद आहे. आदिवासी बांधवांना राजकीय स्वायत्तता म्हणजे आदिवासीचे राजकीय प्रशासन आदिवासीद्वारा चालवणे होय. म्हणून भारतीय राज्यघटनेच्या तरतूदीनुसार आदिवासी बांधवांना राजकारणात व स्थानिक प्रशासनात आरक्षणामुळे ग्रामपंचायत, पंचायत समिती, जिल्हा परिषद, विधानसभा, लोकसभा आदिद्वारे राजकीय स्थान मिळविले आहे. आदिवासी बांधवांना आपल्या हक्कांची प्राचीन काळापासून जपलेली नैसर्गिक साधनसंपत्ती, आपल्या मालकीसाठी झरावे लागले. सामाजिक व धार्मिक, सांस्कृतिक व शैक्षणिक जीवनात संघर्ष करुन अस्तित्व टिकविण्याची दिर्घकालीन लढाई व चळवळींना सामोरे जावे लागले. सध्या आदिवासी बांधवांना राजकीय स्वायत्ता टिकवून ठेवणे महान कठिण बनले आहे. त्यासाठी मोर्चा, आंदोलन, चळवळी करावी लागत आहेत. आदिवासी समाजाचे सांस्कृतिक, आध्यात्मिक संस्कृती वेगळी आहे तो प्रेमळ, प्रामाणिक हळवा, लाजरा समाज असून आधुनिक समाजापासून अद्याप कोस दूर आहे. राजकीय अस्तित्वासीठी शासकीय लाभासाठी आरक्षण टिकविण्याची मोठी कसरत, संघर्ष करावा लागत आहे.