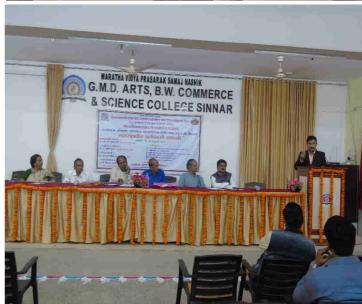

## ''महाराष्ट्रातील आदिवासी चळवळी चर्चासत्र अहवाल''

सावित्रीबाई फुले पुणे विद्यापीठ गुणवर्तौ सुधार योजनेअंतर्गत व महाविद्यालयातील राज्यशास्त्र, इतिहास, अर्थशास्त्र, संरक्षणशास्त्र, आय.क्यू.ए.सी. विभागांच्या वतीने ''महाराष्ट्रातील आदिवासी चळवळी'' या आंतरिवद्याशाखीय शिर्षकाखाली एकदिवशीय राज्यस्तरीय चर्चासत्राचे शिनवार दि. २४/०२/२०१८ रोजी यशस्वीपणे संपन्न झाले. या चर्चासत्राचे उद्घाटन मित्रप्र समाज संस्थेचे चिटणीस डॉ.सुनिल ढिकले यांच्या हस्ते झाले. कार्यक्रमाचे अध्यक्ष संस्थेचे संचालक मा. श्री.हेमंतनाना वाजे होते. सदर कार्यक्रमाप्रसंगी व्यासपीठावर जेष्ठ आदिवासी साहित्यिक डॉ.विनायक तुमराम प्रमुख बीजभाषक म्हणून तर डॉ.पी.डी.देवरे, डॉ.प्रशांत अमृतकर, श्री. मुकुंद दिक्षीत डॉ. पी.ए.घोष, प्राचार्य डॉ.जे.डी.सोनखासकर डॉ.व्ही.डी.कापडी, प्रा. उपप्राचार्य आर.व्ही.पवार, समन्वयक प्रा. ए.ए.पोटे, संयोजक, प्रा.एस.के.आवारे, डॉ. एस.एन पगार, प्रा.आर.डी.आगवाने, डॉ.अमोल काटेगावकर उपस्थित होते.

कार्यक्रमाचे प्रास्ताविक प्राचार्य डॉ.जे.डी.सोनखासकर यांनी केले या प्रसंगी त्यांनी चर्चासत्राची भुमिका व उद्देश स्पष्ट करतांना महरले की, आदिवासींचे प्रश्न त्यांच्यापुरते मर्यादित नसून ते तुमचे आमचे आहेत असे जोपर्यंत वाटत नाही तोपर्यंत ते सुटणार नाहीत. शासनाने आदिवासींच्या शिक्षण, आरोग्य, दळणवळण, त्यांचे सर्व मानवी अधिकार याकडे अधिक लक्ष दिले पाहिजे. आदिवासी महिलांना राजकारणात आरक्षण दिलेले असुनसुध्दा त्याची योग्य आणि वास्तविक अमलबजावणी होत. नाही. त्यामुळे योग्य ते उपाय करणे गरजेचे आहे. कार्यक्रमाचे उद्घाटक व मविप्र समाज संस्थेचे चिटणीस डॉ.सुनिल ढिकले यांनी आपल्या भाषणात अलिकडे आदिवासी समाजाकडे बघण्याचा दृष्टीकोन बदलने गरजेचे आहे. त्यासाठी त्यांना पायाभूत सुविधा व दैनंदिन गरजा उपलब्ध करून देणे गरजेचे आहे. तरच आदिवासी समाजआपल्या बरोबर सन्मानाने जगू शकेल. आदिवासी समाजाला रोजगार उपलब्ध करून देणे गरजेचे आहे. कार्यक्रमाचे अध्यक्ष संस्थेचे संचालक मा. श्री.हेमंतनाना वाजे यांनी अध्यक्षीय मनोगतातून छत्रपति शिवाजी महाराजांना औरंगजेबाच्या विरूध्द लढतांना तसेच भारताच्या स्वातंत्र्य चळवळीत आदिवासी समाजाचे योगदान मोलाचे आहे.