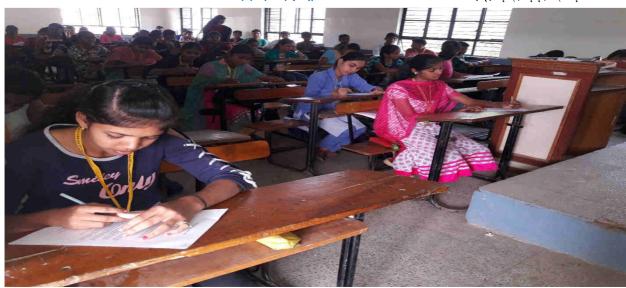

## **Internal Quality Assurance Cell (2017-2018)**

**Report of Event/Programme** 

विशेष संक्षिप्त पुनरिक्षण कार्यक्रमाअंतर्गत स्पर्धा परीक्षा

फोटो गॅलरी

दि. १६/११/२०१७

(राज्यशास्त्र विभाग आणि तहसिल कार्यालय सिन्नर आयोजित मतदारसघाचा विशेष संक्षिप्त पुनिरक्षण कार्यक्रमाअंतर्गत घेण्यात आलेल्या स्पर्धा परीक्षा देत असतांना विद्यार्थी आणि पर्यवेक्षण करतांना शिक्षक)