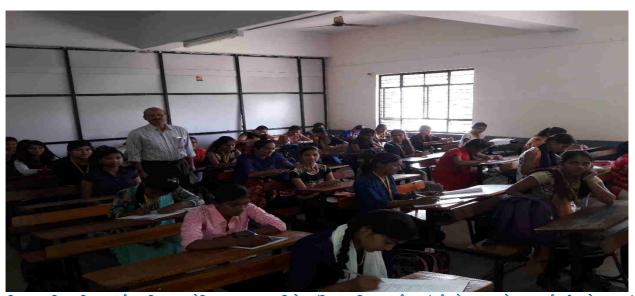

## **Internal Quality Assurance Cell (2017-2018)**

**Report of Event/Programme** 

विशेष संक्षिप्त पुनरिक्षण कार्यक्रमाअंतर्गत स्पर्धा परीक्षा

फोटो गॅलरी

दि. १६/११/२०१७

(राज्यशास्त्र विभाग आणि तहसिल कार्यालय सिन्नर आयोजित मतदारसघाचा विशेष संक्षिप्त पुनिरक्षण कार्यक्रमाअंतर्गत घेण्यात आलेल्या स्पर्धा परीक्षा देत असतांना विद्यार्थी आणि पर्यवेक्षण करतांना शिक्षक)