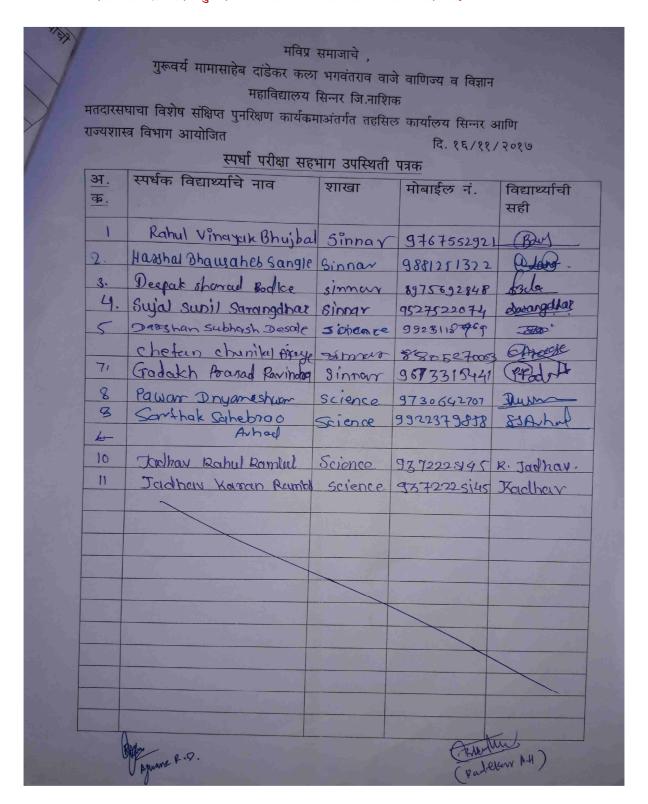

# गुरूवर्य मामासाहेब दांडेकर कला भगवंतराव वाजे वाणिज्य व विज्ञान महाविद्यालय सिन्नर जि.नाशिक

अंतर्गत राज्यशास्त्र विभाग आणि तहसिल कार्यालय सिन्नर आयोजित मतदारसघाचा विशेष संक्षिप्त पुनिरिक्षण कार्यक्रमाअंतर्गत

## स्पर्धा परीक्षा अहवाल

१६/११/२०१७

गुरूवर्य मामासाहेब दांडेकर कला, भगवंतराव वाजे वाणिज्य व विज्ञान महाविद्यालयातील राज्यशास्त्र विभागाच्या आणि तहसिल कार्यालय सिन्नर यांच्या वतीने गुरूवार दि. १६ नोव्हेंबर २०१७ रोजी दिनांक ०१/०१/२०१८ या अहर्ता दिनांकावर आधारित छायाचित्रासह मतदारसंघाचा विशेष संक्षिप्त पुनिरक्षण कार्यक्रमाअंतर्गत महाविद्यालयात विद्यार्थ्यांची स्पर्धा परीक्षा घेण्यात आली. या स्पर्धा परीक्षेसाठी मुली—८५ आणि मुले—१५ असे एकुण १०० विद्यार्थी सहभागी झाले होते. त्यातील सर्वोत्कृष्ठ विद्यार्थ्यांची नावे पुढील प्रमाणे