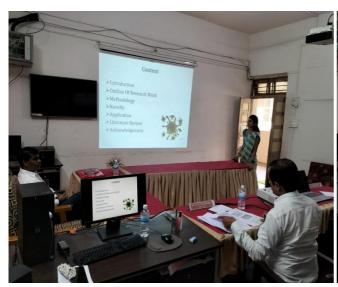

# **Report of Event/Programme**

| Name of the Department/ committee                 | Research Center in Chemistry                                                                                                                                                                  |
|---------------------------------------------------|-----------------------------------------------------------------------------------------------------------------------------------------------------------------------------------------------|
| Name of the Coordinator                           | Dr. Manoj R. Gaware                                                                                                                                                                           |
| Title of the Event/ Programme                     | 1.Topic Approval for R and R of Ph.D. Candidate 2. Six month Report Presentation of Ph.D. student                                                                                             |
| Date /Period of Event/ Programme                  | 02/08/2022, 2.00 pm                                                                                                                                                                           |
| Objective of the event/Programme                  | Presenation for Topic Approval                                                                                                                                                                |
|                                                   | 2. Six month Report Presentation of                                                                                                                                                           |
|                                                   | Ph.D. student                                                                                                                                                                                 |
| Sponsored Agency /Institute                       | G.M.D. Arts, B. W. Commerce and Science College,                                                                                                                                              |
|                                                   | Sinnar                                                                                                                                                                                        |
| Name of the Expert /Invitee/Lecturer              | Dr. Balasaheb P. Pagar                                                                                                                                                                        |
| (With Designation, Contact, Address & email etc.) | Subject Expert,S. V. K. T. Arts, Commerce and<br>Science College, Deolali Camp. Nashik.<br>Dr. Amol H. Kategaonkar<br>Subject Expert, K. S. K. W. Arts, Science and<br>Commerce CIDCO. Nashik |
| Outcome of the activity                           | The objective was successfully completed.                                                                                                                                                     |
| Venue of the Event/ Programme                     | Chemistry Research Center, G. M. D. Arts, B. W. Commerce and ScienceCollege, Sinnar.                                                                                                          |