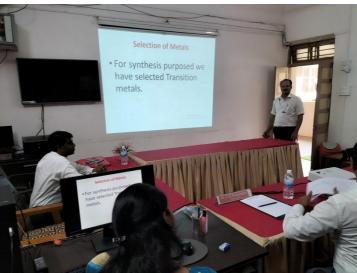

# **Report of Event/Programme**

| Name of the Department/ committee                 | Research Center in Chemistry                                                                                                                                                                  |
|---------------------------------------------------|-----------------------------------------------------------------------------------------------------------------------------------------------------------------------------------------------|
| Name of the Coordinator                           | Dr. Manoj R. Gaware                                                                                                                                                                           |
| Title of the Event/ Programme                     | 1.Topic Approval for R and R of Ph.D. Candidate 2. Six month Report Presentation of Ph.D. student                                                                                             |
| Date /Period of Event/ Programme                  | 02/08/2022, 2.00 pm                                                                                                                                                                           |
| Objective of the event/Programme                  | Presenation for Topic Approval                                                                                                                                                                |
|                                                   | 2. Six month Report Presentation of                                                                                                                                                           |
|                                                   | Ph.D. student                                                                                                                                                                                 |
| Sponsored Agency /Institute                       | G.M.D. Arts, B. W. Commerce and Science College,                                                                                                                                              |
|                                                   | Sinnar                                                                                                                                                                                        |
| Name of the Expert /Invitee/Lecturer              | Dr. Balasaheb P. Pagar                                                                                                                                                                        |
| (With Designation, Contact, Address & email etc.) | Subject Expert,S. V. K. T. Arts, Commerce and<br>Science College, Deolali Camp. Nashik.<br>Dr. Amol H. Kategaonkar<br>Subject Expert, K. S. K. W. Arts, Science and<br>Commerce CIDCO. Nashik |
| Outcome of the activity                           | The objective was successfully completed.                                                                                                                                                     |
| Venue of the Event/ Programme                     | Chemistry Research Center, G. M. D. Arts, B. W. Commerce and ScienceCollege, Sinnar.                                                                                                          |