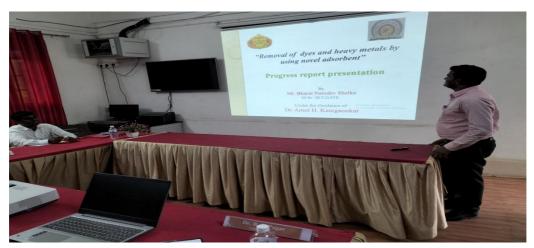

# **Report of Event/Programme**

| Name of the Department/ committee                 | Research Center in Chemistry                                                                                                                                                                  |
|---------------------------------------------------|-----------------------------------------------------------------------------------------------------------------------------------------------------------------------------------------------|
| Name of the Coordinator                           | Dr. Manoj R. Gaware                                                                                                                                                                           |
| Title of the Event/ Programme                     | 1.Topic Approval for R and R of Ph.D. Candidate 2. Six month Report Presentation of Ph.D. student                                                                                             |
| Date /Period of Event/ Programme                  | 02/08/2022, 2.00 pm                                                                                                                                                                           |
| Objective of the event/Programme                  | Presenation for Topic Approval                                                                                                                                                                |
|                                                   | 2. Six month Report Presentation of                                                                                                                                                           |
|                                                   | Ph.D. student                                                                                                                                                                                 |
| Sponsored Agency /Institute                       | G.M.D. Arts, B. W. Commerce and Science College,                                                                                                                                              |
|                                                   | Sinnar                                                                                                                                                                                        |
| Name of the Expert /Invitee/Lecturer              | Dr. Balasaheb P. Pagar                                                                                                                                                                        |
| (With Designation, Contact, Address & email etc.) | Subject Expert,S. V. K. T. Arts, Commerce and<br>Science College, Deolali Camp. Nashik.<br>Dr. Amol H. Kategaonkar<br>Subject Expert, K. S. K. W. Arts, Science and<br>Commerce CIDCO. Nashik |
| Outcome of the activity                           | The objective was successfully completed.                                                                                                                                                     |
| Venue of the Event/ Programme                     | Chemistry Research Center, G. M. D. Arts, B. W. Commerce and ScienceCollege, Sinnar.                                                                                                          |