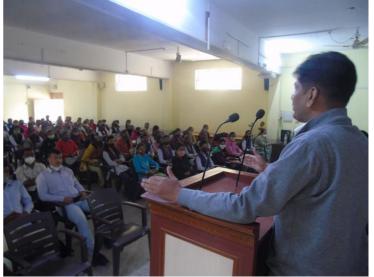

www.gmdcollege.in

Best College Awarded by SPPU 2012-13

sinnarcollege001@yahoo.com

Day 1 (Session :2):

In this session Dr. Ganesh Patil said that Academic Advising and Course Selection Students were assigned academic advisors, who guided them in selecting courses and planning their academic careers. The advisors also provided information on the academic programme, course requirements, and expectations.

Day 2 (Session :3):

This lecture is conducted by Dr. S.B. Ahire, librarian of this college, Campus Tour and Library Orientation Students were taken on a campus tour to familiarize them with the layout of the campus and its facilities. They were also given an orientation to the library resources, including the online catalog and databases.

Day 2 (Session :4):

This lecture is conducted by Dr. G. R. Patil, H.O.D., Commerce Student Support Services and Extracurricular Activities Information on student support services, such as counseling, health services, career services, and disability services, was provided to students. Students were also introduced to the various student organizations, clubs, and extracurricular activities available on campus.

Day 2 (Session :5):

In Last session Prof. S.S. Tawade said that IT Orientation and Safety and Security Students were given an orientation to the college's IT systems, including email, online learning platforms, and Wi-Fi access. They were also provided with information on safety and security measures on campus, including emergency procedures and reporting mechanisms.