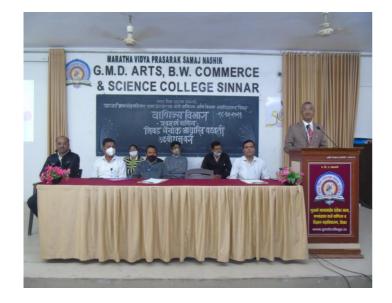

#### **Report of Event/ Programme**

Introduction: This report outlines the induction programme conducted for first year college students at G.M.D. Arts, B.W. Commerce and Science College Sinnar College. The programme was conducted over a period of one week, and aimed to introduce new students to the college's academic programme, policies, and services, as well as to familiarize them with the campus and its resources.

**Programme Content: The induction programme was conducted over a period of one week, and included the following activities:** 

Day 1 (Session :1):

Welcome and Introduction speech by Principal Dr. P. V. Rasal, the programme began with a formal welcome by the college administration, followed by an introduction to the college's history, values, and policies. Students were also introduced to key personnel, such as academic staff, student support services, and administrative staff.