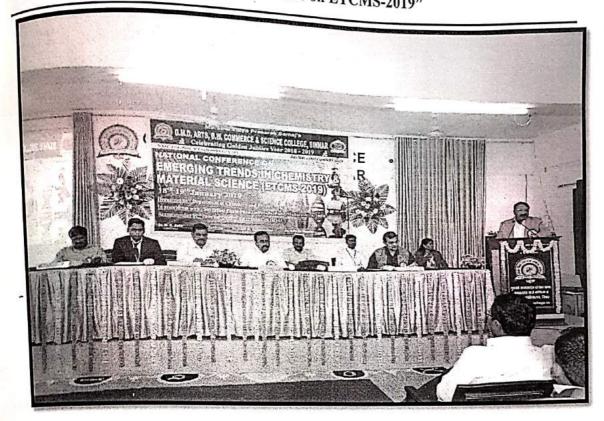

#### **Programme Report**

| Department          | :    | Chemistry                                                                                                                     |
|---------------------|------|-------------------------------------------------------------------------------------------------------------------------------|
|                     |      |                                                                                                                               |
| Activity            | :    | Conference on ETCMS-2019.                                                                                                     |
|                     |      |                                                                                                                               |
| Level               | :    | National                                                                                                                      |
|                     |      |                                                                                                                               |
| Chief Guest         | :    | Hon. Dr. Tushar Shewale.<br>President, MVP Samaj's, Nashik.                                                                   |
| Organizer           | •    | Jointly organized by Dept. of Chemistry and Physics.                                                                          |
| Date                |      | 18 &19 January 2019.                                                                                                          |
| Total Participant   |      | Teacher Total: 68 M: 57 F: 11                                                                                                 |
| Total I al ticipant |      | Students Total: 35 M: 15 F: 20                                                                                                |
|                     |      | Grand Total :103 M: 72 F: 31                                                                                                  |
| Report              | orga | artment of Chemistry and Physics jointly<br>anized National Conference on ETCMS-2019<br>asored by BOD, SPPU, Pune. Dr. Tushar |

hassha

Mr. H. A. Dabhane HEAD DEFARIMENT OF CHEMISTRY G.M.D. Arts, B.W. Commerce and Science college, Sinnar

**B.** Shinde Dr. Dili PRINCIPAL

Shewale, Presidents of MVP's Samaj present as chief guest and other resource person also.