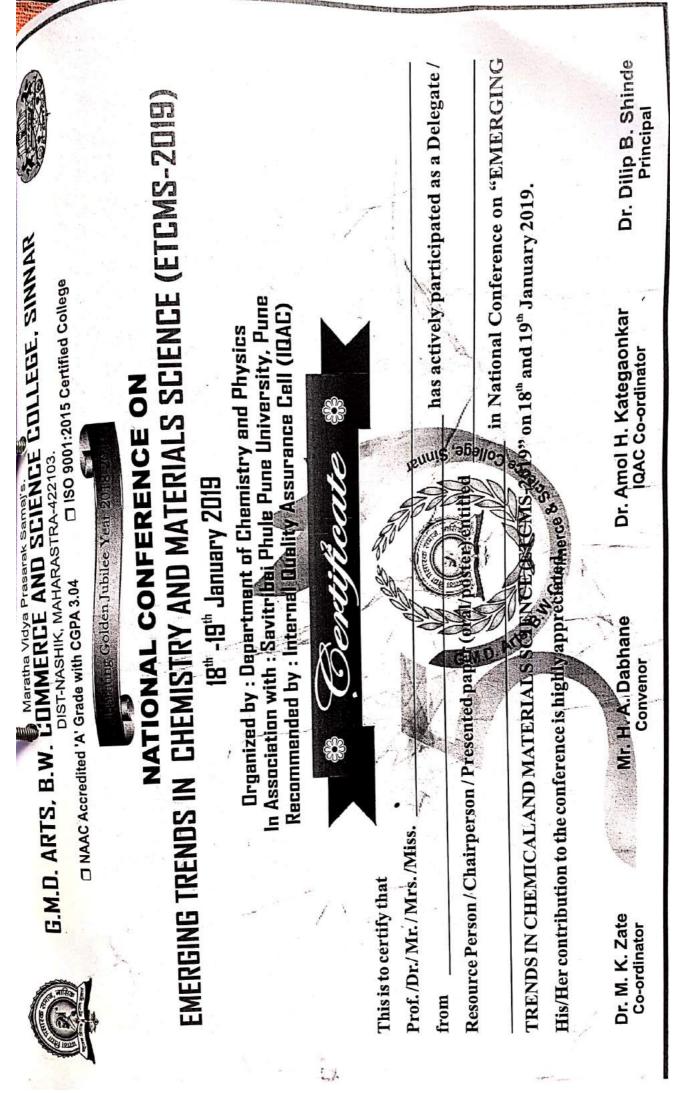

G.M.D. Arts, B.W. Commerce and Science College, Sinnar, Dist. Nashik

Maratha Vidya Prasarak Samaj's G.M.D. ARTS, B.W. COMMERCE & SCIENCE COLLEGE, Sinnar, Dist.-Nashik, Maharashtra State &

Board of Deans, Savitribai Phule Pune University Sponsored

National Conference on

#### EMERGING TRENDS IN CHEMICAL & MATERIALS SCIENCE- 2019 (ETCMS-2019)

Two Day Programme

| Time                | Session           | riday,18 <sup>th</sup> January 2019<br>Activity                        |
|---------------------|-------------------|------------------------------------------------------------------------|
| 09.30a.m11.00a.m.   |                   | Registration, Breakfast and Tea                                        |
| 11.00a.m11.45a.m.   |                   |                                                                        |
|                     | 8 × 1             | Inauguration:Hon.Smt. Nilimatai V. Pawar<br>Hon. Shri. Hemantnana Waje |
| 11.45a.m12.30p.m.   | - I               | Key Note Address: Prin. Dr. V. B. Gaikwad                              |
| 12.30p.m01.15p.m.   | II                | PlenaryLecture:Prof. Dr. S. D. Dhole                                   |
| 01.15p.m02.15p.m.   | the second second | unchBreak                                                              |
| 02.15p.m03.00p.m.   | III               | Invited Lecture: Prof. Dr. V. H. Mathe                                 |
| 03.00p.m03.45p.m.   | IV                | Invited Lecture: Dr. A. V. Borhade                                     |
| 03.45p.m04.00p.m.   | Te                | eaBreak                                                                |
| 04.00p.m-04.45p.m.  | V                 | Invited Lecture: Dr. Rajesh Kanawade                                   |
| Dayll               | S                 | aturday,19 <sup>th</sup> January 2019                                  |
| Time                | Session           | Activity                                                               |
| 9.00a.m09.30a.m.    | Br                | reakfast andTea                                                        |
| 9.30a.m11.00a.m     | VII               | Plenary Presentation-Dr. R. S. Patil                                   |
| 1.00p.m11.45a.m     | VIII              | Plenary Lecture: Dr. P. P. Wadgaonkar                                  |
| 1.45am12.30p.m      | IX                | Invited Lecture: Dr. Bapurao Shingate                                  |
| 2.30p.m01.15p.m.    | X                 | Invited Lecture: Dr. Sharad Pasle                                      |
| 1.15p.m02.15p.m.    | Lu                | nchBreak                                                               |
| 2.15p.m03.00p.m.    | XI                | Invited Lecture: Dr. P. K. Jha                                         |
| 3.00pm03.45p.m.     | XII               | Invited Lecture: Prof. Dr. Sandesh Jaybhave                            |
| 3.45p.m04.00p.m.    | Te                | aBreak                                                                 |
| 4.00p.m04.45p.m.    |                   | ValedictoryFunction                                                    |
| <i>c</i>            |                   |                                                                        |
|                     | -                 |                                                                        |
| N. K. Zate          | ACI               | Dr.Dilip B. Shinde                                                     |
| rdinator<br>MS-2019 | 100               | Principal                                                              |
| M3-2019             | IN IS             | ETCMS-2019                                                             |