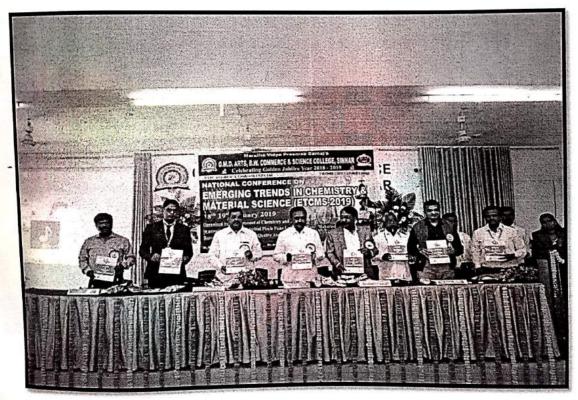

#### **Programme Report**

| Department          | :    | Chemistry                                                                                                                     |
|---------------------|------|-------------------------------------------------------------------------------------------------------------------------------|
|                     |      |                                                                                                                               |
| Activity            | :    | Conference on ETCMS-2019.                                                                                                     |
|                     |      |                                                                                                                               |
| Level               | :    | National                                                                                                                      |
|                     |      |                                                                                                                               |
| Chief Guest         | :    | Hon. Dr. Tushar Shewale.<br>President, MVP Samaj's, Nashik.                                                                   |
| Organizer           | •    | Jointly organized by Dept. of Chemistry and Physics.                                                                          |
| Date                |      | 18 &19 January 2019.                                                                                                          |
| Total Participant   |      | Teacher Total: 68 M: 57 F: 11                                                                                                 |
| Total I al ticipant |      | Students Total: 35 M: 15 F: 20                                                                                                |
|                     |      | Grand Total :103 M: 72 F: 31                                                                                                  |
| Report              | orga | artment of Chemistry and Physics jointly<br>anized National Conference on ETCMS-2019<br>asored by BOD, SPPU, Pune. Dr. Tushar |

hassha

Mr. H. A. Dabhane HEAD DEFARIMENT OF CHEMISTRY G.M.D. Arts, B.W. Commerce and Science college, Sinnar

**B.** Shinde Dr. Dili PRINCIPAL

Shewale, Presidents of MVP's Samaj present as chief guest and other resource person also.