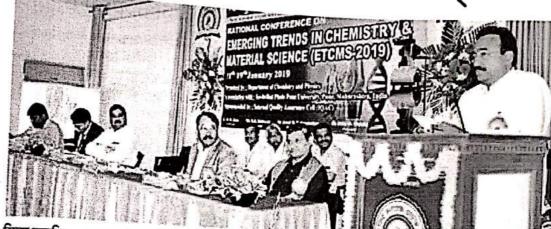

#### **Programme Report**

| Department          | :    | Chemistry                                                                                                                     |
|---------------------|------|-------------------------------------------------------------------------------------------------------------------------------|
|                     |      |                                                                                                                               |
| Activity            | :    | Conference on ETCMS-2019.                                                                                                     |
|                     |      |                                                                                                                               |
| Level               | :    | National                                                                                                                      |
|                     |      |                                                                                                                               |
| Chief Guest         | :    | Hon. Dr. Tushar Shewale.<br>President, MVP Samaj's, Nashik.                                                                   |
| Organizer           | •    | Jointly organized by Dept. of Chemistry and Physics.                                                                          |
| Date                |      | 18 &19 January 2019.                                                                                                          |
| Total Participant   |      | Teacher Total: 68 M: 57 F: 11                                                                                                 |
| Total I al ticipant |      | Students Total: 35 M: 15 F: 20                                                                                                |
|                     |      | Grand Total :103 M: 72 F: 31                                                                                                  |
| Report              | orga | artment of Chemistry and Physics jointly<br>anized National Conference on ETCMS-2019<br>asored by BOD, SPPU, Pune. Dr. Tushar |

#### EMERGING TRENDS IN CHEMICAL & MATERIALS SCIENCE- 2019 (ETCMS-2019)

Two Day Programme

| Time                | Session           | riday,18 <sup>th</sup> January 2019<br>Activity                        |
|---------------------|-------------------|------------------------------------------------------------------------|
| 09.30a.m11.00a.m.   |                   | Registration, Breakfast and Tea                                        |
| 11.00a.m11.45a.m.   |                   |                                                                        |
|                     | 8 × 1             | Inauguration:Hon.Smt. Nilimatai V. Pawar<br>Hon. Shri. Hemantnana Waje |
| 11.45a.m12.30p.m.   | - I               | Key Note Address: Prin. Dr. V. B. Gaikwad                              |
| 12.30p.m01.15p.m.   | II                | PlenaryLecture:Prof. Dr. S. D. Dhole                                   |
| 01.15p.m02.15p.m.   | the second second | unchBreak                                                              |
| 02.15p.m03.00p.m.   | III               | Invited Lecture: Prof. Dr. V. H. Mathe                                 |
| 03.00p.m03.45p.m.   | IV                | Invited Lecture: Dr. A. V. Borhade                                     |
| 03.45p.m04.00p.m.   | Te                | eaBreak                                                                |
| 04.00p.m-04.45p.m.  | V                 | Invited Lecture: Dr. Rajesh Kanawade                                   |
| Dayll               | S                 | aturday,19 <sup>th</sup> January 2019                                  |
| Time                | Session           | Activity                                                               |
| 9.00a.m09.30a.m.    | Br                | reakfast andTea                                                        |
| 9.30a.m11.00a.m     | VII               | Plenary Presentation-Dr. R. S. Patil                                   |
| 1.00p.m11.45a.m     | VIII              | Plenary Lecture: Dr. P. P. Wadgaonkar                                  |
| 1.45am12.30p.m      | IX                | Invited Lecture: Dr. Bapurao Shingate                                  |
| 2.30p.m01.15p.m.    | X                 | Invited Lecture: Dr. Sharad Pasle                                      |
| 1.15p.m02.15p.m.    | Lu                | nchBreak                                                               |
| 2.15p.m03.00p.m.    | XI                | Invited Lecture: Dr. P. K. Jha                                         |
| 3.00pm03.45p.m.     | XII               | Invited Lecture: Prof. Dr. Sandesh Jaybhave                            |
| 3.45p.m04.00p.m.    | Te                | aBreak                                                                 |
| 4.00p.m04.45p.m.    |                   | ValedictoryFunction                                                    |
| <i>c</i>            |                   |                                                                        |
|                     | -                 |                                                                        |
| N. K. Zate          | ACI               | Dr.Dilip B. Shinde                                                     |
| rdinator<br>MS-2019 | 100               | Principal                                                              |
| M3-2019             | IN IS             | ETCMS-2019                                                             |