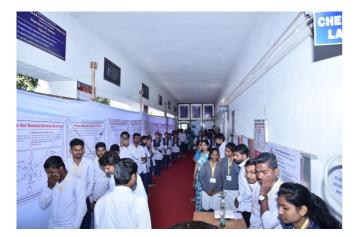

## **Report of Event/Programme**

| Name of the Department/ committee                                                                                | IQAC and Research Cell                                                                                                                             |             |                   |
|------------------------------------------------------------------------------------------------------------------|----------------------------------------------------------------------------------------------------------------------------------------------------|-------------|-------------------|
| Name of the Coordinator                                                                                          | Dr. Manoj R. Gaware                                                                                                                                |             |                   |
| Title of the Event/ Programme                                                                                    | Poster Competition                                                                                                                                 |             |                   |
| Date /Period of Event/ Programme                                                                                 | 22/01/2022 at 11.30 am                                                                                                                             |             |                   |
| Objective of the event/Programme                                                                                 | <ol> <li>To encourage innovativeness amongst students</li> <li>To aware about Sustainable Development<br/>goals and role of individuals</li> </ol> |             |                   |
| Sponsored Agency /Institute                                                                                      | G.M.D. Arts, B. W. Commerce and Science<br>College, Sinnar                                                                                         |             |                   |
| No. of the Teacher involved in organizing activity-                                                              | Male : 02                                                                                                                                          | Female : 03 | Total: 05         |
| No. of the Students involved in organizing activity-                                                             | Male : 00                                                                                                                                          | Female : 00 | Total:00          |
| Total involved in organizing activity-                                                                           | Male : 02                                                                                                                                          | Female : 03 | Total : 05        |
| No. of the Participant- Students                                                                                 | Male : 20                                                                                                                                          | Female : 30 | Total: 50         |
| No. of the Participant- Teachers                                                                                 | Male : 00                                                                                                                                          | Female : 00 | Total: 00         |
| No. of the Participants other than Teachers/ Students                                                            | Male : 00                                                                                                                                          | Female : 00 | Total :00         |
| Total Participants-                                                                                              | Male : 20                                                                                                                                          | Female : 30 | <b>Total : 50</b> |
| Name of the Expert /Invitee/Lecturer                                                                             | Evaluated by Dr S. I. Patel and R. S. Pagar                                                                                                        |             |                   |
| (With Designation, Contact, Address & email etc.)                                                                |                                                                                                                                                    |             | e e e             |
| Impact of extension activities in sensitizing students to<br>social issues and holistic development.( Two lines) | <ol> <li>Students express their innovations through<br/>the activity.</li> </ol>                                                                   |             |                   |
|                                                                                                                  | <ol> <li>Students get aware about the role of<br/>individuals and society for Sustainable<br/>Development.</li> </ol>                              |             |                   |
| Outcome of the activity                                                                                          | Successfully completed objectives                                                                                                                  |             |                   |
| Venue of the Event/ Programme                                                                                    | Chemistry Department, G. M. D. Arts, B. W.<br>Commerce and Science College, Sinnar                                                                 |             |                   |