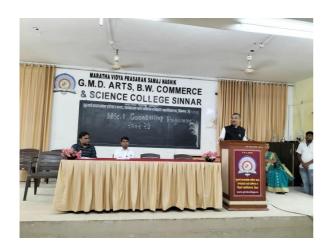

## **Report of Event/Programme**

| Name of the Department/ committee                                                      | Chemistry and Research Cell                                                                                |            |                   |
|----------------------------------------------------------------------------------------|------------------------------------------------------------------------------------------------------------|------------|-------------------|
| Name of the Coordinator                                                                | Mr. Dnyaneshwar Sanap                                                                                      |            |                   |
| Title of the Event/ Programme                                                          | Counselling for Post graduate Students                                                                     |            |                   |
| Date /Period of Event/ Programme                                                       | 15/07/2022 at 11.30 am                                                                                     |            |                   |
| Objective of the event/Programme                                                       | <ol> <li>To guide the student for M.Sc course</li> <li>To motivate students for post graduation</li> </ol> |            |                   |
|                                                                                        |                                                                                                            |            |                   |
| Sponsored Agency /Institute                                                            | G.M.D. Arts, B.W. Commerce and Science<br>College, Sinnar                                                  |            |                   |
| No. of the Teacher involved in organizing activity-                                    | Male: 00                                                                                                   | Female: 00 | Total: 00         |
| No. of the Students involved in organizing activity-                                   | Male : 00                                                                                                  | Female: 00 | Total: 00         |
| Total involved in organizing activity-                                                 | Male : 00                                                                                                  | Female: 00 | Total: 00         |
| No. of the Participant- Students                                                       | Male: 10                                                                                                   | Female: 20 | Total: 40         |
| No. of the Participant- Teachers                                                       | Male: 00                                                                                                   | Female: 00 | Total: 00         |
| No. of the Participants other than Teachers/ Students                                  | Male: 00                                                                                                   | Female: 00 | Total :00         |
| Total Participants-                                                                    | Male : 10                                                                                                  | Female: 20 | <b>Total</b> : 30 |
| Name of the Expert /Invitee/Lecturer (With Designation, Contact, Address & email etc.) | Dr Pundlik V. Rasal Principal, G. M. D. Arts, B. W. Commerce and Science College, Sinnar                   |            |                   |
| Outcome of the activity                                                                | Successfully completed objectives                                                                          |            |                   |
| Venue of the Event/ Programme                                                          | Seminar Hall, G. M. D. Arts, B. W. Commerce and Science College, Sinnar                                    |            |                   |