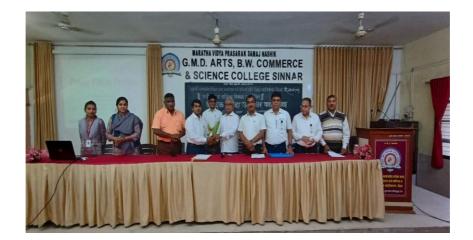

| Name of the Department/ committee                    | Commerce                                                                                                                                                                                                                                                                                                                         |             |             |
|------------------------------------------------------|----------------------------------------------------------------------------------------------------------------------------------------------------------------------------------------------------------------------------------------------------------------------------------------------------------------------------------|-------------|-------------|
| Name of the Coordinator                              | Dr. Ganesh R. Patil                                                                                                                                                                                                                                                                                                              |             |             |
| Title of the Event/ Programme                        | Intellectual Property Rights                                                                                                                                                                                                                                                                                                     |             |             |
| Date /Period of Event/ Programme                     | 24/04/2021, 11.30 am to 2.00 pm                                                                                                                                                                                                                                                                                                  |             |             |
| Objective of the event/Programme                     | <ol> <li>To make awareness Intellectual Property Right</li> <li>To give information about types of patents</li> <li>To make awareness about patent filling process</li> </ol>                                                                                                                                                    |             |             |
|                                                      |                                                                                                                                                                                                                                                                                                                                  |             |             |
| Sponsored Agency /Institute                          | G.M.D. Arts, B. W. Commerce and Science<br>College, Sinnar                                                                                                                                                                                                                                                                       |             |             |
| No. of the Teacher involved in organizing activity-  | Male : 02                                                                                                                                                                                                                                                                                                                        | Female : 02 | Total: 03   |
| No. of the Students involved in organizing activity- | Male : 05                                                                                                                                                                                                                                                                                                                        | Female : 03 | Total:08    |
| Total involved in organizing activity-               | Male : 07                                                                                                                                                                                                                                                                                                                        | Female : 05 | Total: 11   |
| No. of the Participants-Students                     | Male : 38                                                                                                                                                                                                                                                                                                                        | Female : 60 | Total : 98  |
| No. of the Participants-Teachers                     | Male : 20                                                                                                                                                                                                                                                                                                                        | Female : 30 | Total : 50  |
| No. of the Participants other than Teachers/students | Male : 00                                                                                                                                                                                                                                                                                                                        | Female : 00 | Total: 00   |
| Total involved in organizing activity-               | <b>Male : 58</b>                                                                                                                                                                                                                                                                                                                 | Female : 90 | Total : 148 |
| Name of the Expert /Invitee/Lecturer                 | Dr. Manoj R. Gaware                                                                                                                                                                                                                                                                                                              |             |             |
| (With Designation, Contact, Address & email etc.)    | Associate Professor, K. P. G Arts, Commerce and<br>Science College, Igatpuri. Nashik<br>Email:gawaremanoj@rediff.com<br>Mobile No: 9370295304<br>Mr. Raghunath M. Ambekar<br>Assistant Professor, K. P. G Arts, Commerce and<br>Science College, Igatpuri. Nashik<br>Email:raghunathambekar21@gmail.com<br>Mobile No: 9423554306 |             |             |
|                                                      |                                                                                                                                                                                                                                                                                                                                  |             |             |
|                                                      |                                                                                                                                                                                                                                                                                                                                  |             |             |
|                                                      |                                                                                                                                                                                                                                                                                                                                  |             |             |
|                                                      |                                                                                                                                                                                                                                                                                                                                  |             |             |
|                                                      |                                                                                                                                                                                                                                                                                                                                  |             |             |
|                                                      |                                                                                                                                                                                                                                                                                                                                  |             |             |
|                                                      |                                                                                                                                                                                                                                                                                                                                  |             |             |
|                                                      |                                                                                                                                                                                                                                                                                                                                  |             |             |
| Outcome of the activity                              | Successfully completed objectives of the lecture                                                                                                                                                                                                                                                                                 |             |             |
| Venue of the Event/ Programme                        | G. M. D. Arts, B. W. Commerce and Science<br>College, Sinnar                                                                                                                                                                                                                                                                     |             |             |