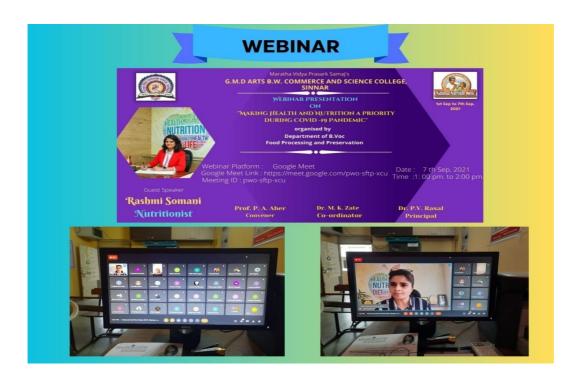

# **Report of Event/Programme**

| Name of the Department/committee                                                                                                           | Department of B. Voc FPP                                                                                                                                                                                                            |                                      |                                 |
|--------------------------------------------------------------------------------------------------------------------------------------------|-------------------------------------------------------------------------------------------------------------------------------------------------------------------------------------------------------------------------------------|--------------------------------------|---------------------------------|
| Name of the Coordinator                                                                                                                    | Smt. Pranali A. Aher                                                                                                                                                                                                                |                                      |                                 |
| Title of the Event/Programme  Date/Period of Event/Programme                                                                               | Webinar Presentation on "Making Health and<br>Nutrition a Priority during Covid-19 Pandemic"<br>07/09/2021 (National Nutrition Week)                                                                                                |                                      |                                 |
| Date/I criou of Event/I rogramme                                                                                                           | 1 pm to 2 pm                                                                                                                                                                                                                        |                                      |                                 |
| Objective of the event/Programme                                                                                                           | How to coup with pandemic covid-19 through healthy diet     Role of balanced diet is.     Importance of Physical exercise                                                                                                           |                                      |                                 |
| Sponsored Agency/Institute                                                                                                                 | G.M.D. Arts, B. W. Commerce and Science<br>College, Sinnar                                                                                                                                                                          |                                      |                                 |
| No. of the Teacher involved in organizing activity-                                                                                        | Male:01                                                                                                                                                                                                                             | Female:02                            | Total:03                        |
| No. of the Students involved in organizing activity-                                                                                       | Male:08                                                                                                                                                                                                                             | Female:05                            | Total:13                        |
| Total involved in organizing activity-                                                                                                     | Male:9                                                                                                                                                                                                                              | Female: 7                            | Total:16                        |
| No. of the Participant- Students No. of the Participant-Teachers No. of the Participants other than Teachers/Students  Total Participants- | Male:18 Male: Male: Male:18                                                                                                                                                                                                         | Female: 19 Female: Female: Female:19 | Total:37 Total: Total: Total:37 |
| Name of the Expert/Invitee/Lecturer (With Designation, Contact, Address & email etc.)                                                      | Smt. Rashmi Somani (Nutritionists, Nutricure Clinic, Sumangal Luxuria, Next to WestSide Showroom, Shraddha Petroleum Pump Lane, College Rd, Yeolekar Mala, Nashik, 422005) Email- nutricureclinic942@gmail.com Mobile no-9423964898 |                                      |                                 |
| Impact of extension activities in sensitizing students to social issues and holistic development.(Two lines)                               | <ol> <li>Student got to know about role of balanced diet is.</li> <li>Importance of Physical exercise</li> </ol>                                                                                                                    |                                      |                                 |
| Outcome of the activity                                                                                                                    | Successfully completed the above objectives                                                                                                                                                                                         |                                      |                                 |
| Venue of the Event/ Programme                                                                                                              | Dept. of B.Voc. G.M.D. Arts, B. W. Commerce and Science College, Sinnar                                                                                                                                                             |                                      |                                 |