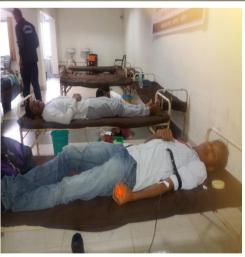

#### Total - 11

- Tree Plantation
- Cleanliness Programme At Fortnight
- Cleanliness Campaign At Bus Stand
- Swachhata Pakhwara Social Activity
- National Integration
- Criminal Negligence
- Teachers Day
- AIDS Awareness Rally
- Pani Foundation
- Yuva Saptah Swami Vivekanand Jayanti
- Blood Donation

#### 5.13 Major Grievances of Students (if any) Redressed

During the academic year 2017-18, **04** grievances were received and resolved.