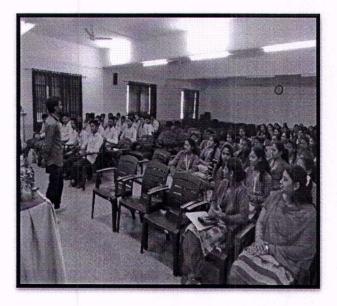

Mr. Aniket Vinze Mr. Vishal Waghmare

Report :This program was organized by Department of Computer Science in

collaboration with TechnoKraft Training and Solutions,

Sangamner. Mr. Rahul Makasare has delivered lecture on CCNA

(Cisco Certified Network Associate), Mr. Aniket Vinze has delivered lecture on Redhat and Mr. Vishal Waghmare gave demo based lecture on Cyber Security. This workshop will be helpful to the students to find an appropriate career in their