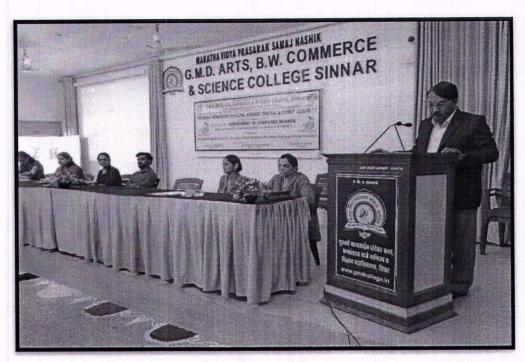

# Training Workshop on "CCNA, Redhat and Cyber Security" Programme Report

Programme : Training Workshop

Sanctioned by : College

Organizer :Department Of Computer Science in Collaboration with

TechnoKraft Training and Solutions, Sangamner

Date : 23<sup>rd</sup> to 25<sup>th</sup>January 2019

Class : F.Y./S.Y./T.Y. B.Sc. Computer Science

Total Students : 80 Male : 29 Female : 51

Chair Person : Prin. Dr. Dilip Shinde

Resource person : Mr. Rahul Makasare

Mr. Aniket Vinze Mr. Vishal Waghmare

Report :This program was organized by Department of Computer Science in

collaboration with TechnoKraft Training and Solutions,

Sangamner. Mr. Rahul Makasare has delivered lecture on CCNA

(Cisco Certified Network Associate), Mr. Aniket Vinze has delivered lecture on Redhat and Mr. Vishal Waghmare gave demo based lecture on Cyber Security. This workshop will be helpful to the students to find an appropriate career in their