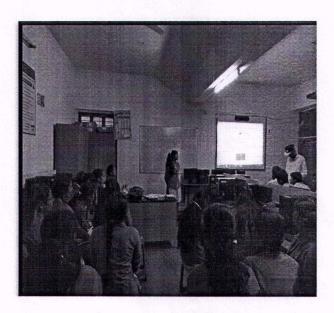

Mr. Aniket Vinze Mr. Vishal Waghmare

Report :This program was organized by Department of Computer Science in

collaboration with TechnoKraft Training and Solutions,

Sangamner. Mr. Rahul Makasare has delivered lecture on CCNA

(Cisco Certified Network Associate), Mr. Aniket Vinze has delivered lecture on Redhat and Mr. Vishal Waghmare gave demo based lecture on Cyber Security. This workshop will be helpful to the students to find an appropriate career in their