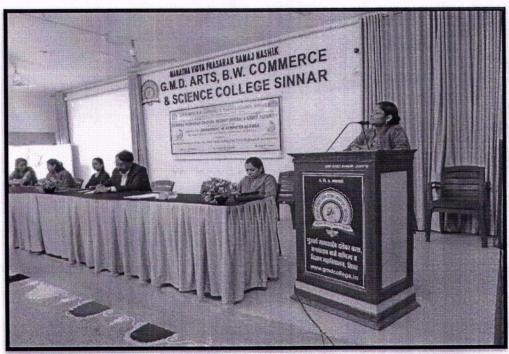

# Training Workshop on "CCNA, Redhat and Cyber Security" Programme Report

Programme : Training Workshop

Sanctioned by : College

Organizer :Department Of Computer Science in Collaboration with

TechnoKraft Training and Solutions, Sangamner

Date : 23<sup>rd</sup> to 25<sup>th</sup>January 2019

Class : F.Y./S.Y./T.Y. B.Sc. Computer Science

Total Students : 80 Male : 29 Female : 51

Chair Person : Prin. Dr. Dilip Shinde

Resource person : Mr. Rahul Makasare

Mr. Aniket Vinze Mr. Vishal Waghmare

Report :This program was organized by Department of Computer Science in

collaboration with TechnoKraft Training and Solutions,

Sangamner. Mr. Rahul Makasare has delivered lecture on CCNA

(Cisco Certified Network Associate), Mr. Aniket Vinze has delivered lecture on Redhat and Mr. Vishal Waghmare gave demo based lecture on Cyber Security. This workshop will be helpful to the students to find an appropriate career in their