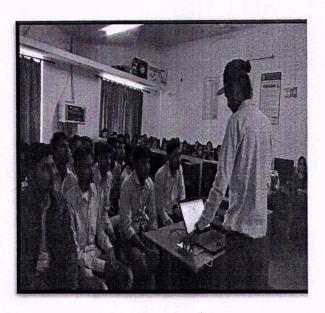

Mr. Aniket Vinze Mr. Vishal Waghmare

Report :This program was organized by Department of Computer Science in

collaboration with TechnoKraft Training and Solutions,

Sangamner. Mr. Rahul Makasare has delivered lecture on CCNA

(Cisco Certified Network Associate), Mr. Aniket Vinze has delivered lecture on Redhat and Mr. Vishal Waghmare gave demo based lecture on Cyber Security. This workshop will be helpful to the students to find an appropriate career in their