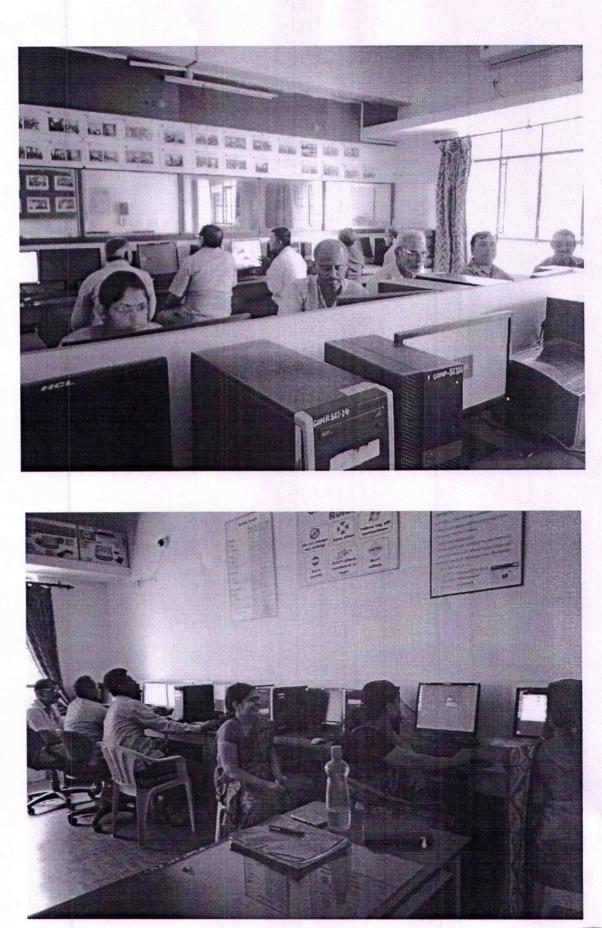

| ( Star    | K          | 482        |  |
| 09    | SHINDE D.R.             | Solue     | Shi e      | As le      |  |
| 10    | SMT.UGALE S.S.          | C2        | X          | X          |  |
| 11    | SMT.RAYTE V.S.          | Jours     | lages      | 19ads      |  |
| 12    | WAJE H.L.               | W.C.      | Anne       | Sart -     |  |
| 13    | GORADE S.P.             | Gonlep    | Gonelo     | . Gong     |  |
| 14    | SONAVANE V.V.           | Bonau     | U Boner    | Bonar      |  |
| 15    | CHAWANKEUL. Takachersik | Budy      | Butay      | Sugar      |  |
| 16    | SMT.KUTE S D            | Sasita    | Sasitá     | Sarita     |  |
| 17    | PATIL K.P.              | Real      | Read       | Patt       |  |



### Supporting Staff Net Surfing Training Program













## M.V.P.Samaj

## G.M.D.ARTS, B.W.Commerce and Science College Tal.Sinnar, Dist.Nashik

# CERTIFICATE

This is to certify that Mr./Miss \_\_\_\_\_\_ Of Supporting Staff has successfully completed Training Course for "Net Surfing" organized by Department Of Computer Science from 03<sup>th</sup> to 09<sup>th</sup> Jan 2019.

**Co-ordinator** 

(Smt.N.V.Lahamage)

Principal

(Dr.Dilip .B.Shinde)