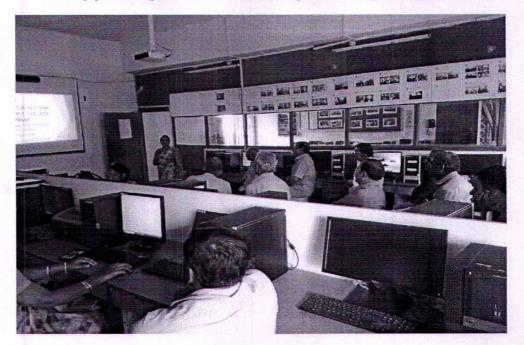

| ( Star    | K          | 482        |  |
| 09    | SHINDE D.R.             | Solue     | Shi e      | As le      |  |
| 10    | SMT.UGALE S.S.          | C2        | X          | X          |  |
| 11    | SMT.RAYTE V.S.          | Jours     | lages      | 19ads      |  |
| 12    | WAJE H.L.               | W.C.      | Anne       | Sart -     |  |
| 13    | GORADE S.P.             | Gonlep    | Gonelo     | . Gong     |  |
| 14    | SONAVANE V.V.           | Bonau     | U Boner    | Bonar      |  |
| 15    | CHAWANKEUL. Takachersik | Budy      | Butay      | Sugar      |  |
| 16    | SMT.KUTE S D            | Sasita    | Sasitá     | Sarita     |  |
| 17    | PATIL K.P.              | Real      | Read       | Patt       |  |



### Supporting Staff Net Surfing Training Program













## M.V.P.Samaj

## G.M.D.ARTS, B.W.Commerce and Science College Tal.Sinnar, Dist.Nashik

# CERTIFICATE

This is to certify that Mr./Miss \_\_\_\_\_\_ Of Supporting Staff has successfully completed Training Course for "Net Surfing" organized by Department Of Computer Science from 03<sup>th</sup> to 09<sup>th</sup> Jan 2019.

**Co-ordinator** 

(Smt.N.V.Lahamage)

Principal

(Dr.Dilip .B.Shinde)