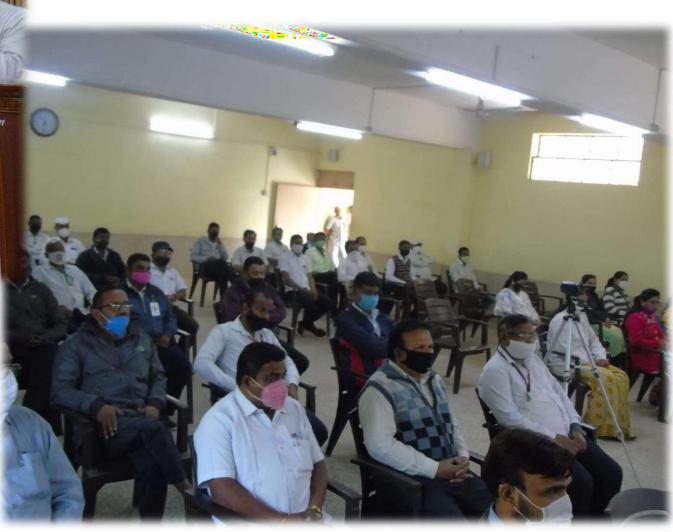

IQAC Coordinator Dr. Pawan Tambade anchored the whole programme. A few participants expressed their thoughts about the workshop and wished to have such programmes repeatedly. The program was attended by 64 third class employees of Sinnar tehsil. The programme was ended with vote of thanks proposed by Dr. N.K. Jadhav.