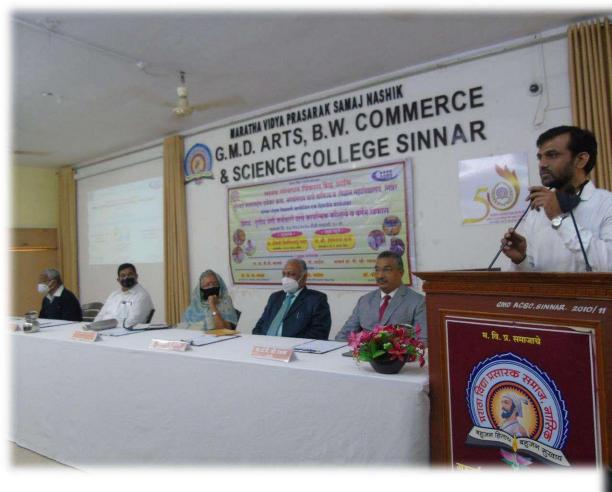

#### **Translated Report**

Date : 18 / 12 / 2020

Time : 10.00 AM

Maratha Vidya Prasarak Samajs Human Resource Development Center in association withSinnar College, organized a comprehensive workshop on functional skill development of fourth-class employees. It was conducted on 18/12/2020. The program was presided over by the Secretary of the MVP samaj, Hon. Nilimatai Pawar. For the programme president of MVP, Human Resource Development Centre, Dr. A. P. Patil, MVP Education officer, Dr. D.D. Kajale,Principal, Dr. P.V. Rasal and IQAC coordinator Dr. Pawan Tambade were present on the stage.

IQAC Coordinator Dr. Pawan Tambade anchored the whole programme. A few participants expressed their thoughts about the workshop and wished to have such programmes repeatedly. The program was attended by 64 third class employees of Sinnar tehsil. The programme was ended with vote of thanks proposed by Dr. N.K. Jadhav.