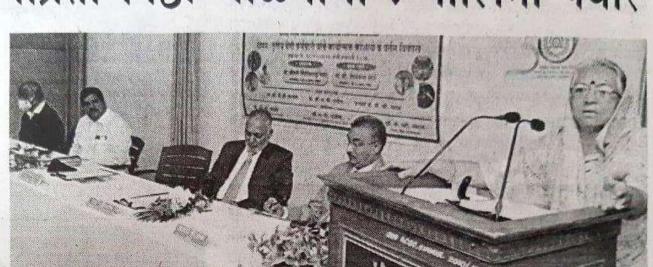

#### **Translated Report**

Date : 18 / 12 / 2020

Time : 10.00 AM

Maratha Vidya Prasarak Samajs Human Resource Development Center in association withSinnar College, organized a comprehensive workshop on functional skill development of fourth-class employees. It was conducted on 18/12/2020. The program was presided over by the Secretary of the MVP samaj, Hon. Nilimatai Pawar. For the programme president of MVP, Human Resource Development Centre, Dr. A. P. Patil, MVP Education officer, Dr. D.D. Kajale,Principal, Dr. P.V. Rasal and IQAC coordinator Dr. Pawan Tambade were present on the stage.

In the last lecture of the, Principal Dr. P.V.Rasal guided all the participant third class employees. He emphasized that, our identity reflects through our work. He suggested tobalance our life and work. With the examples of Baba Amte, Gadge baba and Mother Teresa he guided all participants to do work properly and behave honestly.

After that, in the second lecture, Dr. Dr. P.V. Rasal guided the participants. He explained the importance of work by saying that our identity is not in our looks but in our works. He also advised us to maintain a balance between our health and work. He often said that if everyone enjoys work, then work will be more fun.