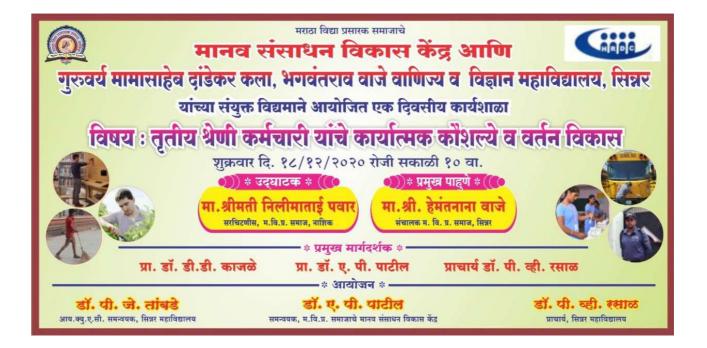

## Maratha Vidya Prasarak Samajs Human Resource Development Center Guruvirya Mamasaheb Dandekar Arts, Bhagwantrao Waje Commerceand Science College, Sinnar

Jointly organized workshop on

### Functional Skills and Behavioral Development of ThirdclassEmployees"

#### **Translated Report**

Date : 18 / 12 / 2020

Time : 10.00 AM

Maratha Vidya Prasarak Samajs Human Resource Development Center in association withSinnar College, organized a comprehensive workshop on functional skill development of fourth-class employees. It was conducted on 18/12/2020. The program was presided over by the Secretary of the MVP samaj, Hon. Nilimatai Pawar. For the programme president of MVP, Human Resource Development Centre, Dr. A. P. Patil, MVP Education officer, Dr. D.D. Kajale,Principal, Dr. P.V. Rasal and IQAC coordinator Dr. Pawan Tambade were present on the stage.

आणि

मराठा विद्या प्रसारक समाजाचे, मानव संसाधन विकास केंद्र

यांच्या संयुक्त विद्यमाने आयोजित एक दिवसीय कार्यशाळा (१८/१२/२०२०)

Nashi

गुरुवर्य मामासाहेब दांडेकर कला, भगवंतराव वाजे वाणिज्य व विज्ञान महाविद्यालय, सिन्नर

आणि

मराठा विद्या प्रसारक समाजाचे, मानव संसाधन विकास केंद्र

यांच्या संयुक्त विद्यमाने आयोजित एक दिवसीय कार्यशाळा (१८/१२/२०२०)