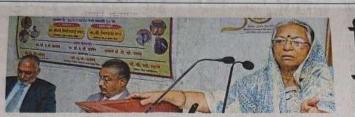

#### **Translated Report**

Date : 18 / 12 / 2020

Time : 10.00 AM

Maratha Vidya Prasarak Samajs Human Resource Development Center in association withSinnar College, organized a comprehensive workshop on functional skill development of fourth-class employees. It was conducted on 18/12/2020. The program was presided over by the Secretary of the MVP samaj, Hon. Nilimatai Pawar. For the programme president of MVP, Human Resource Development Centre, Dr. A. P. Patil, MVP Education officer, Dr. D.D. Kajale,Principal, Dr. P.V. Rasal and IQAC coordinator Dr. Pawan Tambade were present on the stage.

The program was started with the worship of Goddess Saraswati and lighting of the lamp by the hands of delegates. Dr. P.V. Rasal introduced the workshop. In his introductory speech, he explained the importance of the program and added that this program is very important for the third class staff of the college.