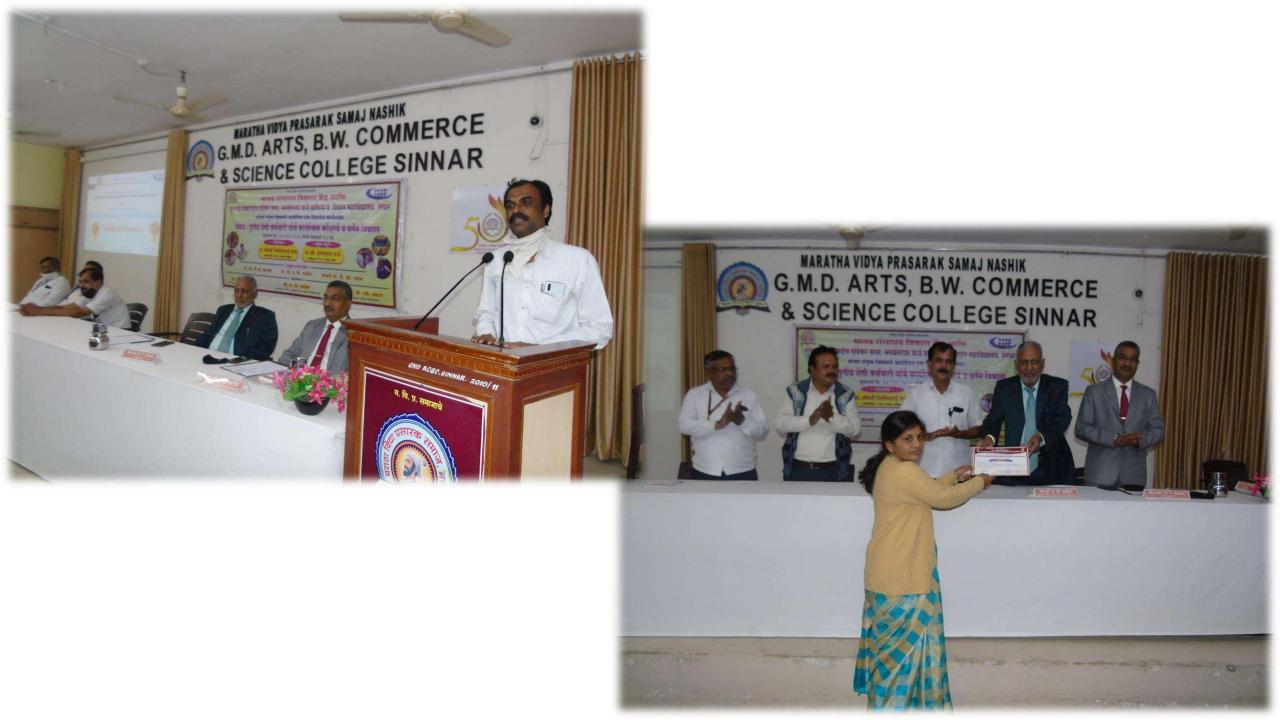

In the last lecture of the, Principal Dr. P.V.Rasal guided all the participant third class employees. He emphasized that, our identity reflects through our work. He suggested tobalance our life and work. With the examples of Baba Amte, Gadge baba and Mother Teresa he guided all participants to do work properly and behave honestly.

After that, in the second lecture, Dr. Dr. P.V. Rasal guided the participants. He explained the importance of work by saying that our identity is not in our looks but in our works. He also advised us to maintain a balance between our health and work. He often said that if everyone enjoys work, then work will be more fun.

IQAC Coordinator Dr. Pawan Tambade anchored the whole programme. A few participants expressed their thoughts about the workshop and wished to have such programmes repeatedly. The program was attended by 64 third class employees of Sinnar tehsil. The programme was ended with vote of thanks proposed by Dr. N.K. Jadhav.