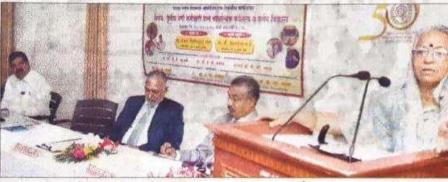

#### **Translated Report**

Date : 18 / 12 / 2020

Time : 10.00 AM

Maratha Vidya Prasarak Samajs Human Resource Development Center in association withSinnar College, organized a comprehensive workshop on functional skill development of fourth-class employees. It was conducted on 18/12/2020. The program was presided over by the Secretary of the MVP samaj, Hon. Nilimatai Pawar. For the programme president of MVP, Human Resource Development Centre, Dr. A. P. Patil, MVP Education officer, Dr. D.D. Kajale,Principal, Dr. P.V. Rasal and IQAC coordinator Dr. Pawan Tambade were present on the stage.

Afterwards, the second lecture was delivered by education officer of MVP, Dr. D. D. Kajale. He highlighted contribution of All employees in the progress of MVP Samaj. Self-confidence, honesty, Performance are the good abilities of all the employees and all they must work with these qualities.

In the third lecture, MVP Human Resource Development Director, Dr. A. P. Patil guided all the participants. He guided about the importance of the responsibility, regularity, promptness. He emphasized on My health my responsibility, during the COVID-19 pandemicsituation.