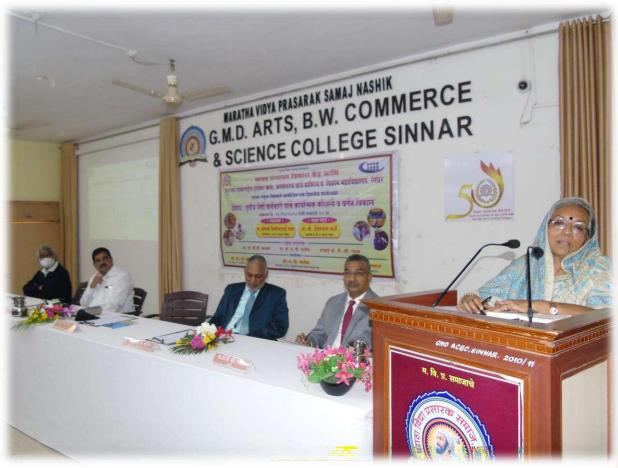

#### **Translated Report**

Date : 18 / 12 / 2020

Time : 10.00 AM

Maratha Vidya Prasarak Samajs Human Resource Development Center in association withSinnar College, organized a comprehensive workshop on functional skill development of fourth-class employees. It was conducted on 18/12/2020. The program was presided over by the Secretary of the MVP samaj, Hon. Nilimatai Pawar. For the programme president of MVP, Human Resource Development Centre, Dr. A. P. Patil, MVP Education officer, Dr. D.D. Kajale,Principal, Dr. P.V. Rasal and IQAC coordinator Dr. Pawan Tambade were present on the stage.

The program was started with the worship of Goddess Saraswati and lighting of the lamp by the hands of delegates. Dr. P.V. Rasal introduced the workshop. In his introductory speech, he explained the importance of the program and added that this program is very important for the third class staff of the college.

After that, a series of workshop lectures began. The first lecture of the programme was delivered by MVP secretary, Ho. Neelimatai Pawar. In her lecture, she enlight on the progress of institution, Maratha Vidya Prasarak Samaj, since 1914. She also threw light on the contribution of all karmveers in the progress of institution. She told all particippants to leave negative thoughts and go with positive things in life. She also informed participants to follow rules and regulation laid by Government during the period of COVID-19. She also told all to focus on the students and to do work for the social welfare.