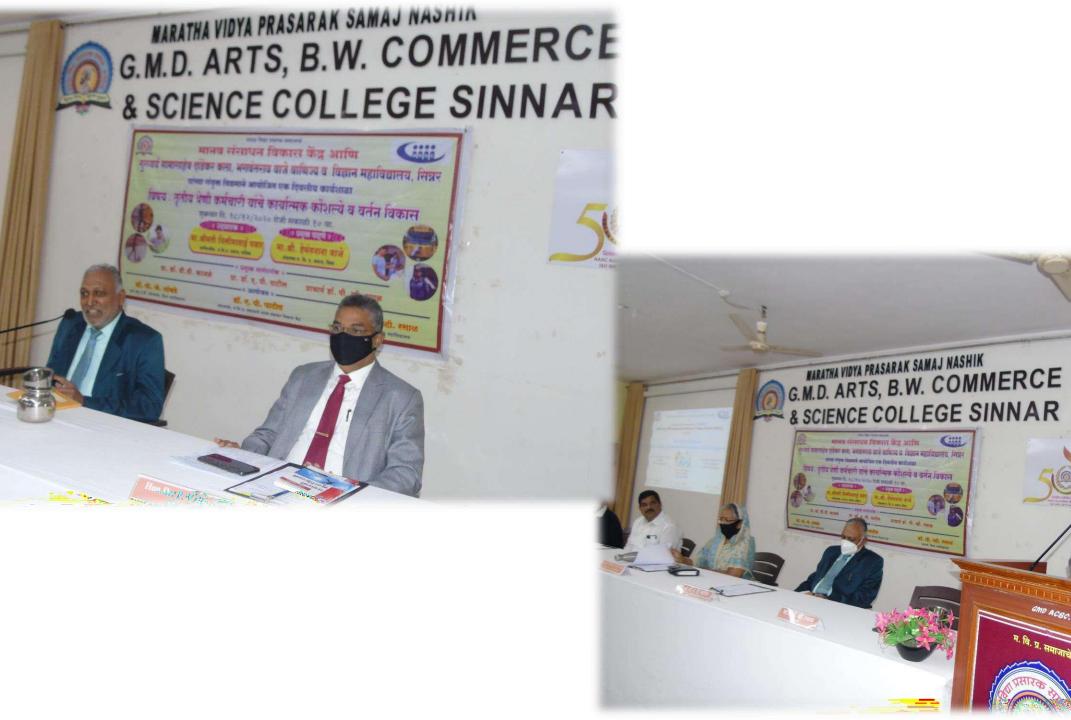

#### **Translated Report**

Date : 18 / 12 / 2020

Time : 10.00 AM

Maratha Vidya Prasarak Samajs Human Resource Development Center in association withSinnar College, organized a comprehensive workshop on functional skill development of fourth-class employees. It was conducted on 18/12/2020. The program was presided over by the Secretary of the MVP samaj, Hon. Nilimatai Pawar. For the programme president of MVP, Human Resource Development Centre, Dr. A. P. Patil, MVP Education officer, Dr. D.D. Kajale,Principal, Dr. P.V. Rasal and IQAC coordinator Dr. Pawan Tambade were present on the stage.

The program was started with the worship of Goddess Saraswati and lighting of the lamp by the hands of delegates. Dr. P.V. Rasal introduced the workshop. In his introductory speech, he explained the importance of the program and added that this program is very important for the third class staff of the college.

After that, a series of workshop lectures began. The first lecture of the programme was delivered by MVP secretary, Ho. Neelimatai Pawar. In her lecture, she enlight on the progress of institution, Maratha Vidya Prasarak Samaj, since 1914. She also threw light on the contribution of all karmveers in the progress of institution. She told all particippants to leave negative thoughts and go with positive things in life. She also informed participants to follow rules and regulation laid by Government during the period of COVID-19. She also told all to focus on the students and to do work for the social welfare.