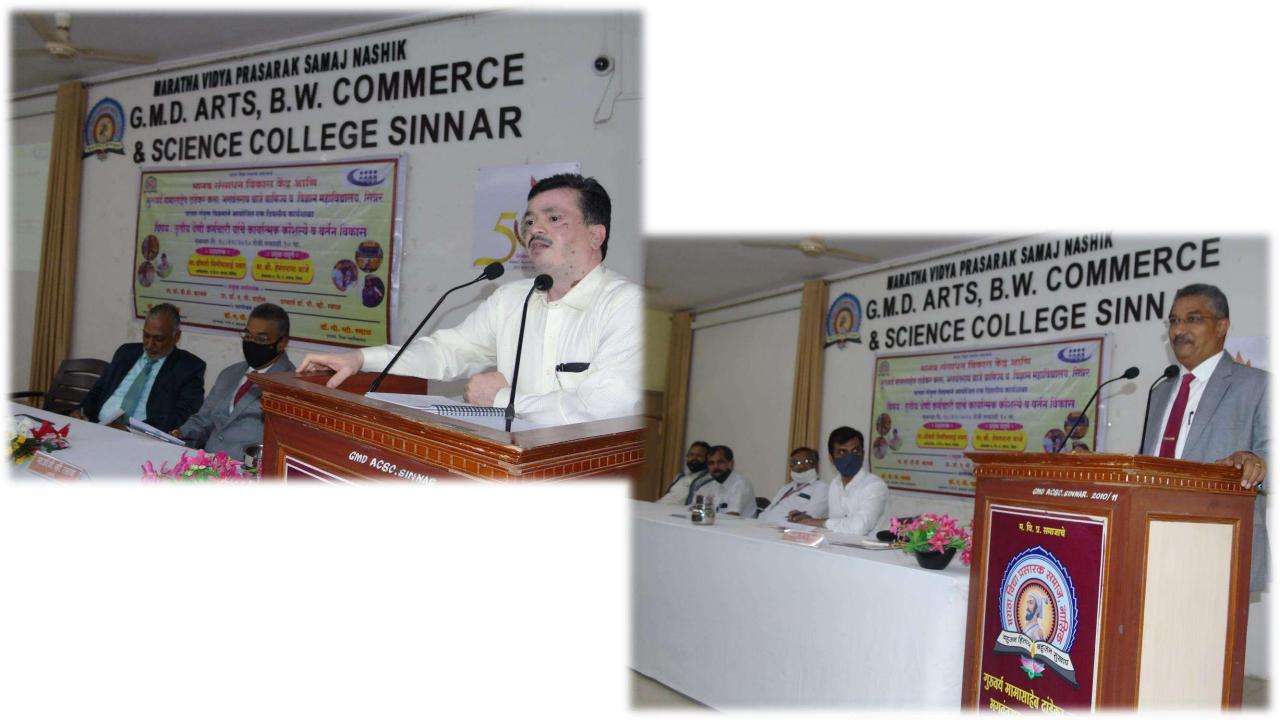

Afterwards, the second lecture was delivered by education officer of MVP, Dr. D. D. Kajale. He highlighted contribution of All employees in the progress of MVP Samaj. Self-confidence, honesty, Performance are the good abilities of all the employees and all they must work with these qualities.

In the third lecture, MVP Human Resource Development Director, Dr. A. P. Patil guided all the participants. He guided about the importance of the responsibility, regularity, promptness. He emphasized on My health my responsibility, during the COVID-19 pandemicsituation.

In the last lecture of the, Principal Dr. P.V.Rasal guided all the participant third class employees. He emphasized that, our identity reflects through our work. He suggested tobalance our life and work. With the examples of Baba Amte, Gadge baba and Mother Teresa he guided all participants to do work properly and behave honestly.