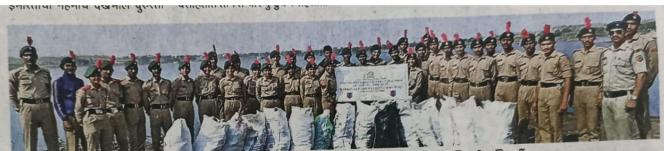

सिन्तर महाविद्यालयाच्या पुनीत सागर अभियानप्रसंगी उपस्थित राष्ट्रीय छात्र सेनेच्या सात महाराष्ट्र बटालियनचे अधिकारी व विद्यार्थी.