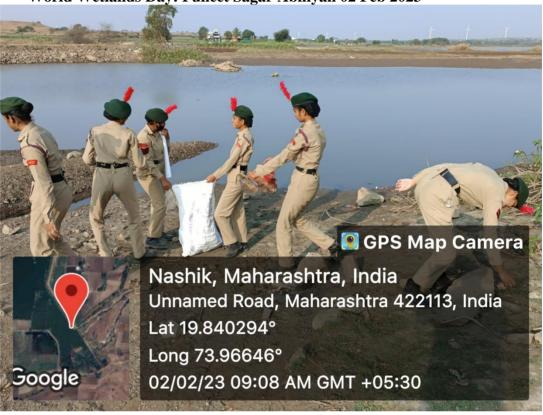

सरदवाडी धरणाच्या जलस्रोतामधून केलेला कचरा सिन्नर नगर परिषदेच्या आरोग्य विभागाच्या कचरा संकलन करणाऱ्या गाडीमध्ये टाकण्यात आला. एनसीसी ऑफिसर लेफ्टनंट एनसीसी छात्रांच्या मदतीने संदीप भिसे, ज्युनिअर अंडर

ऑफिसर प्रणिता गांजवे, ज्युनिअर अंडर ऑफिसर रोशन घुले व संकलित करण्यात आले. जमा इतर छात्र या मोहिमेत सहभागी होऊन युवकांमध्ये राष्ट्र स्वच्छता, जनजागृती हा संदेश या कार्यक्रमातून देण्यात आला. प्रदेषण मुक्त जलस्रोत प्रत्येक नागरिकाची जबाबदारी हा

सिन्तर महाविद्यालयाच्या पुनीत सागर अभियानप्रसंगी उपस्थित राष्ट्रीय छात्र सेनेच्या सात महाराष्ट्र बटालियनचे अधिकारी व विद्यार्थी.