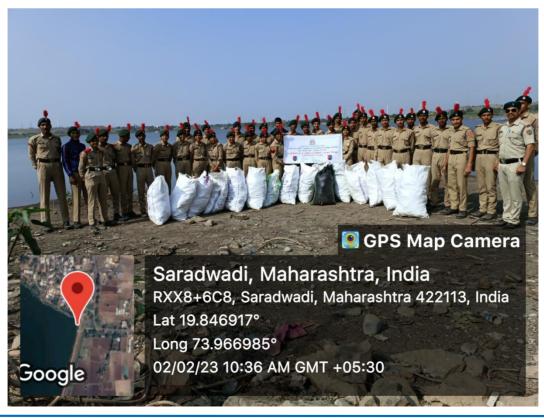

सिन्तर महाविद्यालयाच्या पुनीत सागर अभियानप्रसंगी उपस्थित राष्ट्रीय छात्र सेनेच्या सात महाराष्ट्र बटालियनचे अधिकारी व विद्यार्थी.

# राष्ट्रीय छात्र सेनेच्या वतीने पुनीत सागर अभियान