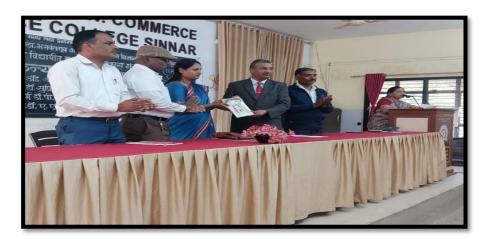

## **Report of Event/ Programme**

| Name of the Department/ committee                                                                                | Student Develop                    | ment Officer      |                |
|------------------------------------------------------------------------------------------------------------------|------------------------------------|-------------------|----------------|
| Name of the Coordinator                                                                                          | Dr. A. B. Gawan                    | de                |                |
| Title of the Event/ Programme                                                                                    | Disaster manager                   | ment training Pr  | ogramme        |
| Date /Period of Event/ Programme                                                                                 | 20/02/2019                         |                   |                |
|                                                                                                                  | 21/02/2019                         |                   |                |
| Objective of the event/Programme                                                                                 | 1. creating an Inf<br>and Recovery |                   | r Prevention   |
| Sponsored Agency /Institute                                                                                      | G.M.D. Arts, Com                   | merce and Scien   | ce College,    |
|                                                                                                                  | Sinnar                             |                   |                |
| No. of the Teacher involved in organizing activity-                                                              | Male : 02                          | Female : 00       | Total: 02      |
| No. of the Students involved in organizing activity-                                                             | Male :                             | Female :          | Total :        |
| Total involved in organizing activity-                                                                           | Male : 02                          | Female : 00       | Total : 02     |
| No. of the Participant- Students                                                                                 | Male : 00                          | Female :          | Total :        |
| No. of the Participant- Teachers                                                                                 | Male :                             | Female :          | Total :        |
| No. of the Participants other than Teachers/ Students                                                            | Male :                             | Female :          | Total :        |
| Total Participants-                                                                                              | Male :                             | Female :          | Total : 102    |
| Name of the Expert /Invitee/Lecturer                                                                             | Prof. R. V. Pawar                  | -                 |                |
| (With Designation, Contact, Address & email etc.)                                                                | Mr. Sandeep Hand                   |                   |                |
| Impact of extension activities in sensitizing students to<br>social issues and holistic development.( Two lines) | 1. 1.creating an I<br>and Recovery |                   | ter Prevention |
| Outcome of the activity                                                                                          | 102 students Activ<br>Faculty      | vely Participated | From Various   |
| Expenditure (Rs) (if Any)                                                                                        |                                    |                   |                |
| Venue of the Event/ Programme                                                                                    | G.M.D. Arts, Con<br>Sinnar         | merce and Scien   | ce College,    |