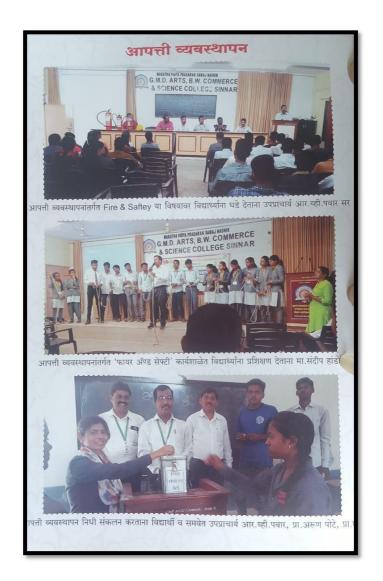

## **Report of Event/ Programme**

| Name of the Department/ committee                                                                                | Student Develop                    | ment Officer      |                |
|------------------------------------------------------------------------------------------------------------------|------------------------------------|-------------------|----------------|
| Name of the Coordinator                                                                                          | Dr. A. B. Gawan                    | de                |                |
| Title of the Event/ Programme                                                                                    | Disaster manager                   | ment training Pr  | ogramme        |
| Date /Period of Event/ Programme                                                                                 | 20/02/2019                         |                   |                |
|                                                                                                                  | 21/02/2019                         |                   |                |
| Objective of the event/Programme                                                                                 | 1. creating an Inf<br>and Recovery |                   | r Prevention   |
| Sponsored Agency /Institute                                                                                      | G.M.D. Arts, Com                   | merce and Scien   | ce College,    |
|                                                                                                                  | Sinnar                             |                   |                |
| No. of the Teacher involved in organizing activity-                                                              | Male : 02                          | Female : 00       | Total: 02      |
| No. of the Students involved in organizing activity-                                                             | Male :                             | Female :          | Total :        |
| Total involved in organizing activity-                                                                           | Male : 02                          | Female : 00       | Total : 02     |
| No. of the Participant- Students                                                                                 | Male : 00                          | Female :          | Total :        |
| No. of the Participant- Teachers                                                                                 | Male :                             | Female :          | Total :        |
| No. of the Participants other than Teachers/ Students                                                            | Male :                             | Female :          | Total :        |
| Total Participants-                                                                                              | Male :                             | Female :          | Total : 102    |
| Name of the Expert /Invitee/Lecturer                                                                             | Prof. R. V. Pawar                  | -                 |                |
| (With Designation, Contact, Address & email etc.)                                                                | Mr. Sandeep Hand                   |                   |                |
| Impact of extension activities in sensitizing students to<br>social issues and holistic development.( Two lines) | 1. 1.creating an I<br>and Recovery |                   | ter Prevention |
| Outcome of the activity                                                                                          | 102 students Activ<br>Faculty      | vely Participated | From Various   |
| Expenditure (Rs) (if Any)                                                                                        |                                    |                   |                |
| Venue of the Event/ Programme                                                                                    | G.M.D. Arts, Con<br>Sinnar         | merce and Scien   | ce College,    |