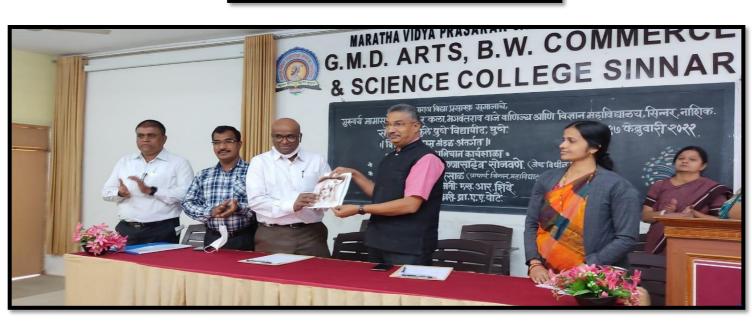

## **Report of Event/ Programme**

| Name of the Department/ committee                                                                                | Student Develop                    | ment Officer      |                |
|------------------------------------------------------------------------------------------------------------------|------------------------------------|-------------------|----------------|
| Name of the Coordinator                                                                                          | Dr. A. B. Gawan                    | de                |                |
| Title of the Event/ Programme                                                                                    | Disaster manager                   | ment training Pr  | ogramme        |
| Date /Period of Event/ Programme                                                                                 | 20/02/2019                         |                   |                |
|                                                                                                                  | 21/02/2019                         |                   |                |
| Objective of the event/Programme                                                                                 | 1. creating an Inf<br>and Recovery |                   | r Prevention   |
| Sponsored Agency /Institute                                                                                      | G.M.D. Arts, Com                   | merce and Scien   | ce College,    |
|                                                                                                                  | Sinnar                             |                   |                |
| No. of the Teacher involved in organizing activity-                                                              | Male : 02                          | Female : 00       | Total: 02      |
| No. of the Students involved in organizing activity-                                                             | Male :                             | Female :          | Total :        |
| Total involved in organizing activity-                                                                           | Male : 02                          | Female : 00       | Total : 02     |
| No. of the Participant- Students                                                                                 | Male : 00                          | Female :          | Total :        |
| No. of the Participant- Teachers                                                                                 | Male :                             | Female :          | Total :        |
| No. of the Participants other than Teachers/ Students                                                            | Male :                             | Female :          | Total :        |
| Total Participants-                                                                                              | Male :                             | Female :          | Total : 102    |
| Name of the Expert /Invitee/Lecturer                                                                             | Prof. R. V. Pawar                  | -                 |                |
| (With Designation, Contact, Address & email etc.)                                                                | Mr. Sandeep Hand                   |                   |                |
| Impact of extension activities in sensitizing students to<br>social issues and holistic development.( Two lines) | 1. 1.creating an I<br>and Recovery |                   | ter Prevention |
| Outcome of the activity                                                                                          | 102 students Activ<br>Faculty      | vely Participated | From Various   |
| Expenditure (Rs) (if Any)                                                                                        |                                    |                   |                |
| Venue of the Event/ Programme                                                                                    | G.M.D. Arts, Con<br>Sinnar         | merce and Scien   | ce College,    |