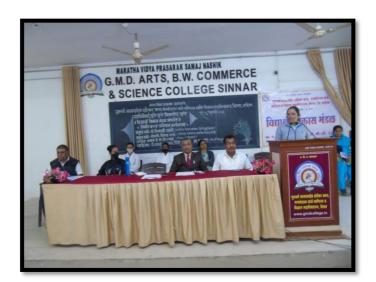

## **Report of Event/ Programme**

| Name of the Department/ committee                                                                                | Student Develop                    | ment Officer      |                |
|------------------------------------------------------------------------------------------------------------------|------------------------------------|-------------------|----------------|
| Name of the Coordinator                                                                                          | Dr. A. B. Gawan                    | de                |                |
| Title of the Event/ Programme                                                                                    | Disaster manager                   | ment training Pr  | ogramme        |
| Date /Period of Event/ Programme                                                                                 | 20/02/2019                         |                   |                |
|                                                                                                                  | 21/02/2019                         |                   |                |
| Objective of the event/Programme                                                                                 | 1. creating an Inf<br>and Recovery |                   | r Prevention   |
| Sponsored Agency /Institute                                                                                      | G.M.D. Arts, Com                   | merce and Scien   | ce College,    |
|                                                                                                                  | Sinnar                             |                   |                |
| No. of the Teacher involved in organizing activity-                                                              | Male : 02                          | Female : 00       | Total: 02      |
| No. of the Students involved in organizing activity-                                                             | Male :                             | Female :          | Total :        |
| Total involved in organizing activity-                                                                           | Male : 02                          | Female : 00       | Total : 02     |
| No. of the Participant- Students                                                                                 | Male : 00                          | Female :          | Total :        |
| No. of the Participant- Teachers                                                                                 | Male :                             | Female :          | Total :        |
| No. of the Participants other than Teachers/ Students                                                            | Male :                             | Female :          | Total :        |
| Total Participants-                                                                                              | Male :                             | Female :          | Total : 102    |
| Name of the Expert /Invitee/Lecturer                                                                             | Prof. R. V. Pawar                  | -                 |                |
| (With Designation, Contact, Address & email etc.)                                                                | Mr. Sandeep Hand                   |                   |                |
| Impact of extension activities in sensitizing students to<br>social issues and holistic development.( Two lines) | 1. 1.creating an I<br>and Recovery |                   | ter Prevention |
| Outcome of the activity                                                                                          | 102 students Activ<br>Faculty      | vely Participated | From Various   |
| Expenditure (Rs) (if Any)                                                                                        |                                    |                   |                |
| Venue of the Event/ Programme                                                                                    | G.M.D. Arts, Con<br>Sinnar         | merce and Scien   | ce College,    |