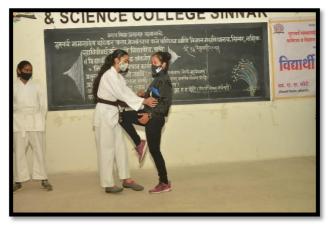

## **Report of Event/ Programme**

| Name of the Department/ committee                                                                                | Student Develop                    | ment Officer      |                |
|------------------------------------------------------------------------------------------------------------------|------------------------------------|-------------------|----------------|
| Name of the Coordinator                                                                                          | Dr. A. B. Gawan                    | de                |                |
| Title of the Event/ Programme                                                                                    | Disaster manager                   | ment training Pr  | ogramme        |
| Date /Period of Event/ Programme                                                                                 | 20/02/2019                         |                   |                |
|                                                                                                                  | 21/02/2019                         |                   |                |
| Objective of the event/Programme                                                                                 | 1. creating an Inf<br>and Recovery |                   | r Prevention   |
| Sponsored Agency /Institute                                                                                      | G.M.D. Arts, Com                   | merce and Scien   | ce College,    |
|                                                                                                                  | Sinnar                             |                   |                |
| No. of the Teacher involved in organizing activity-                                                              | Male : 02                          | Female : 00       | Total: 02      |
| No. of the Students involved in organizing activity-                                                             | Male :                             | Female :          | Total :        |
| Total involved in organizing activity-                                                                           | Male : 02                          | Female : 00       | Total : 02     |
| No. of the Participant- Students                                                                                 | Male : 00                          | Female :          | Total :        |
| No. of the Participant- Teachers                                                                                 | Male :                             | Female :          | Total :        |
| No. of the Participants other than Teachers/ Students                                                            | Male :                             | Female :          | Total :        |
| Total Participants-                                                                                              | Male :                             | Female :          | Total : 102    |
| Name of the Expert /Invitee/Lecturer                                                                             | Prof. R. V. Pawar                  | -                 |                |
| (With Designation, Contact, Address & email etc.)                                                                | Mr. Sandeep Hand                   |                   |                |
| Impact of extension activities in sensitizing students to<br>social issues and holistic development.( Two lines) | 1. 1.creating an I<br>and Recovery |                   | ter Prevention |
| Outcome of the activity                                                                                          | 102 students Activ<br>Faculty      | vely Participated | From Various   |
| Expenditure (Rs) (if Any)                                                                                        |                                    |                   |                |
| Venue of the Event/ Programme                                                                                    | G.M.D. Arts, Con<br>Sinnar         | merce and Scien   | ce College,    |