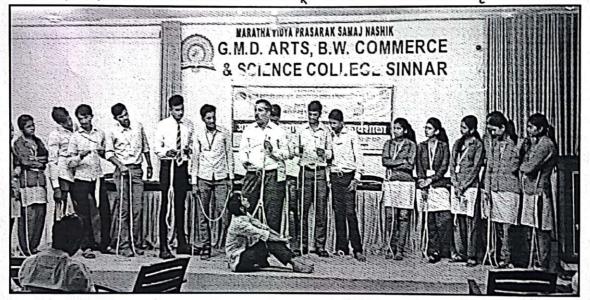

## **Report of Event/ Programme**

| Name of the Department/ committee                                                                                | Student Develop                    | ment Officer      |                |
|------------------------------------------------------------------------------------------------------------------|------------------------------------|-------------------|----------------|
| Name of the Coordinator                                                                                          | Dr. A. B. Gawan                    | de                |                |
| Title of the Event/ Programme                                                                                    | Disaster manager                   | ment training Pr  | ogramme        |
| Date /Period of Event/ Programme                                                                                 | 20/02/2019                         |                   |                |
|                                                                                                                  | 21/02/2019                         |                   |                |
| Objective of the event/Programme                                                                                 | 1. creating an Inf<br>and Recovery |                   | r Prevention   |
| Sponsored Agency /Institute                                                                                      | G.M.D. Arts, Com                   | merce and Scien   | ce College,    |
|                                                                                                                  | Sinnar                             |                   |                |
| No. of the Teacher involved in organizing activity-                                                              | Male : 02                          | Female : 00       | Total: 02      |
| No. of the Students involved in organizing activity-                                                             | Male :                             | Female :          | Total :        |
| Total involved in organizing activity-                                                                           | Male : 02                          | Female : 00       | Total : 02     |
| No. of the Participant- Students                                                                                 | Male : 00                          | Female :          | Total :        |
| No. of the Participant- Teachers                                                                                 | Male :                             | Female :          | Total :        |
| No. of the Participants other than Teachers/ Students                                                            | Male :                             | Female :          | Total :        |
| Total Participants-                                                                                              | Male :                             | Female :          | Total : 102    |
| Name of the Expert /Invitee/Lecturer                                                                             | Prof. R. V. Pawar                  | -                 |                |
| (With Designation, Contact, Address & email etc.)                                                                | Mr. Sandeep Hand                   |                   |                |
| Impact of extension activities in sensitizing students to<br>social issues and holistic development.( Two lines) | 1. 1.creating an I<br>and Recovery |                   | ter Prevention |
| Outcome of the activity                                                                                          | 102 students Activ<br>Faculty      | vely Participated | From Various   |
| Expenditure (Rs) (if Any)                                                                                        |                                    |                   |                |
| Venue of the Event/ Programme                                                                                    | G.M.D. Arts, Con<br>Sinnar         | merce and Scien   | ce College,    |