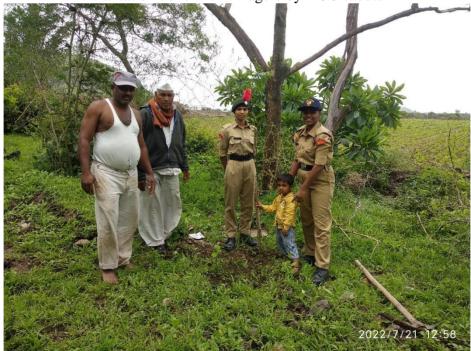

# Plantation at Mahadev Hill, Ashapur 21 JUL 2022

Plantation at Shahid Smarak, Sabarwadi