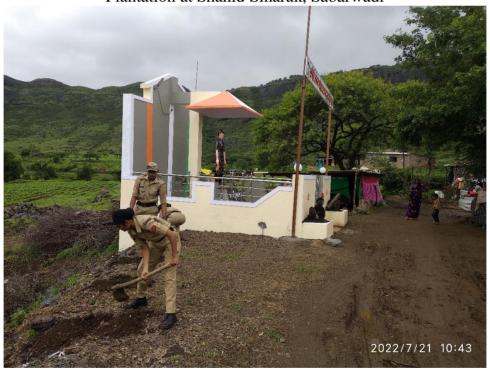

# **Report of Event/Programme**

| Name of the Department/committee                          | NATIONAL CADET CORPS (ARMY WING)                                                                                                                                             |            |          |
|-----------------------------------------------------------|------------------------------------------------------------------------------------------------------------------------------------------------------------------------------|------------|----------|
| Name of the Coordinator                                   | Lt. Sandeep Balasaheb Bhise                                                                                                                                                  |            |          |
| Title of the Event/Programme                              | PLANTATION MOHATSAV- SEED BALLS<br>PLANTAION (Dueberegarh, Sabarwadi,<br>Duberewadi,Ashapur, Padali)                                                                         |            |          |
| Date/Period of Event/Programme                            | 07 JUL and 21 JUL 2022                                                                                                                                                       |            |          |
| Objective of the event/Programme                          | <ol> <li>To make Seed Balls of local plants</li> <li>To educate students cadets collection of local fruit seeds</li> <li>To participate in plantaion drive</li> </ol>        |            |          |
| Sponsored Agency/Institute                                | G.M.D. Arts, B.W. Commerce and Science College, Sinnar                                                                                                                       |            |          |
| No. of the Teacher involved in organizing activity-       | Male: 04                                                                                                                                                                     | Female: 00 | Total:04 |
| No. of the Students involved in organizing activity-      | Male: 07                                                                                                                                                                     | Female: 09 | Total:16 |
| Total involved in organizing activity-                    | Male:11                                                                                                                                                                      | Female: 09 | Total:20 |
| No. of the Participant-Students                           | Male:33                                                                                                                                                                      | Female: 00 | Total:33 |
| No. of the Participant-Teachers                           | Male:02                                                                                                                                                                      | Female:18  | Total:20 |
| No. of the Participants other than Teachers/Students      | Male:12                                                                                                                                                                      | Female:05  | Total:17 |
| Total Participants-                                       | Male:47                                                                                                                                                                      | Female :23 | Total:70 |
| Name of the Expert/Invitee/Lecturer                       | Lt. Sandeep Balasaheb Bhise                                                                                                                                                  |            |          |
| (With Designation, Contact, Address & email etc.)         | Associate NCC Officer, GMD Arts, BW Com.& Sci.College, Sinnar <a href="mailto:bhisesan@yahoo.co.in">bhisesan@yahoo.co.in</a> 9823573406                                      |            |          |
|                                                           |                                                                                                                                                                              |            |          |
|                                                           |                                                                                                                                                                              |            |          |
| Impact of extension activities in sensitizing students    | Local dwellers were participated in plantation                                                                                                                               |            |          |
| to social issues and holistic development. (Two lines) $$ | drive in their village  2. Importance of plantation for society                                                                                                              |            |          |
|                                                           |                                                                                                                                                                              |            |          |
| Outcome of the activity                                   | Total 1200 Seed balls made by cadets spread over the Duberegarh hill. 100 plants plantation done at Shahid Smarak at Sabarwadi, Duberewadi, Ashsapur and Padali high school. |            |          |
| Expenditure (Rs) (if Any)                                 | Resource Person: Rs –NIL Flex: Rs.NIL Break Fast and Lunch: Rs. NIL                                                                                                          |            |          |
| Venue of the Event/ Programme                             | Duberegarh, Sabarwadi, Duberewadi, Ashsapur and Padali<br>high school                                                                                                        |            |          |

# Plantation at Mahadev Hill, Ashapur 21 JUL 2022

Plantation at Shahid Smarak, Sabarwadi