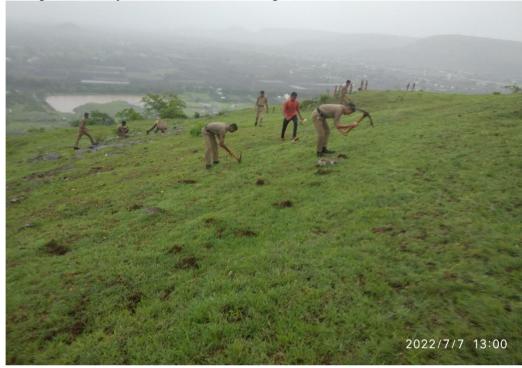

# **Report of Event/Programme**

Seed balls plantation by NCC cadets at Duberegarh hill 07 JUL 20222