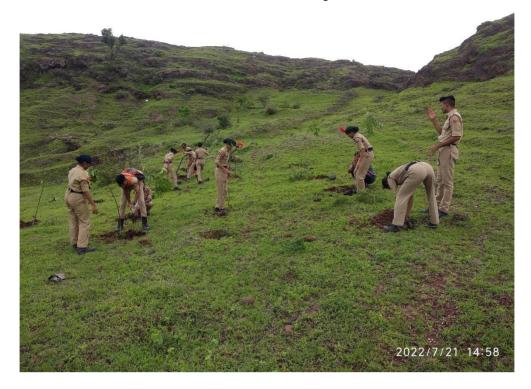

# **Report of Event/Programme**

| Name of the Department/committee                          | NATIONAL CADET CORPS (ARMY WING)                                                                                                                                             |            |          |
|-----------------------------------------------------------|------------------------------------------------------------------------------------------------------------------------------------------------------------------------------|------------|----------|
| Name of the Coordinator                                   | Lt. Sandeep Balasaheb Bhise                                                                                                                                                  |            |          |
| Title of the Event/Programme                              | PLANTATION MOHATSAV- SEED BALLS<br>PLANTAION (Dueberegarh, Sabarwadi,<br>Duberewadi,Ashapur, Padali)                                                                         |            |          |
| Date/Period of Event/Programme                            | 07 JUL and 21 JUL 2022                                                                                                                                                       |            |          |
| Objective of the event/Programme                          | <ol> <li>To make Seed Balls of local plants</li> <li>To educate students cadets collection of local fruit seeds</li> <li>To participate in plantaion drive</li> </ol>        |            |          |
| Sponsored Agency/Institute                                | G.M.D. Arts, B.W. Commerce and Science College, Sinnar                                                                                                                       |            |          |
| No. of the Teacher involved in organizing activity-       | Male: 04                                                                                                                                                                     | Female: 00 | Total:04 |
| No. of the Students involved in organizing activity-      | Male: 07                                                                                                                                                                     | Female: 09 | Total:16 |
| Total involved in organizing activity-                    | Male:11                                                                                                                                                                      | Female: 09 | Total:20 |
| No. of the Participant-Students                           | Male:33                                                                                                                                                                      | Female: 00 | Total:33 |
| No. of the Participant-Teachers                           | Male:02                                                                                                                                                                      | Female:18  | Total:20 |
| No. of the Participants other than Teachers/Students      | Male:12                                                                                                                                                                      | Female:05  | Total:17 |
| Total Participants-                                       | Male:47                                                                                                                                                                      | Female :23 | Total:70 |
| Name of the Expert/Invitee/Lecturer                       | Lt. Sandeep Balasaheb Bhise                                                                                                                                                  |            |          |
| (With Designation, Contact, Address & email etc.)         | Associate NCC Officer, GMD Arts, BW Com.& Sci.College, Sinnar <a href="mailto:bhisesan@yahoo.co.in">bhisesan@yahoo.co.in</a> 9823573406                                      |            |          |
|                                                           |                                                                                                                                                                              |            |          |
|                                                           |                                                                                                                                                                              |            |          |
| Impact of extension activities in sensitizing students    | Local dwellers were participated in plantation                                                                                                                               |            |          |
| to social issues and holistic development. (Two lines) $$ | drive in their village  2. Importance of plantation for society                                                                                                              |            |          |
|                                                           |                                                                                                                                                                              |            |          |
| Outcome of the activity                                   | Total 1200 Seed balls made by cadets spread over the Duberegarh hill. 100 plants plantation done at Shahid Smarak at Sabarwadi, Duberewadi, Ashsapur and Padali high school. |            |          |
| Expenditure (Rs) (if Any)                                 | Resource Person: Rs –NIL Flex: Rs.NIL Break Fast and Lunch: Rs. NIL                                                                                                          |            |          |
| Venue of the Event/ Programme                             | Duberegarh, Sabarwadi, Duberewadi, Ashsapur and Padali<br>high school                                                                                                        |            |          |

# Plantation at Mahadev Hill, Ashapur 21 JUL 2022

Plantation at Shahid Smarak, Sabarwadi