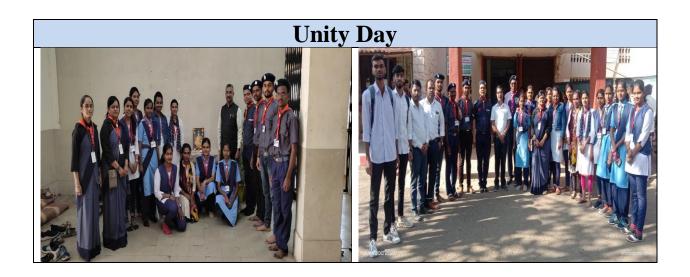

# **Rover Rengers Activities**

Academic Year -2021-22

| Sr. No. | Activity                                 |
|---------|------------------------------------------|
| 1       | Tree Plantation                          |
| 2       | Unity Day                                |
| 3       | Serving Public Service on Mahashivaratri |