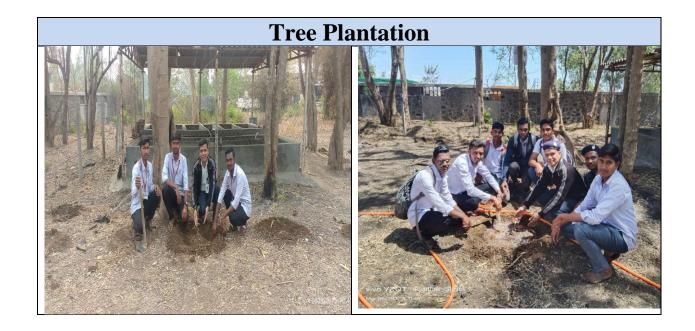

# **Rover Rengers Activities**

Academic Year -2021-22

| Sr. No. | Activity                                 |
|---------|------------------------------------------|
| 1       | Tree Plantation                          |
| 2       | Unity Day                                |
| 3       | Serving Public Service on Mahashivaratri |