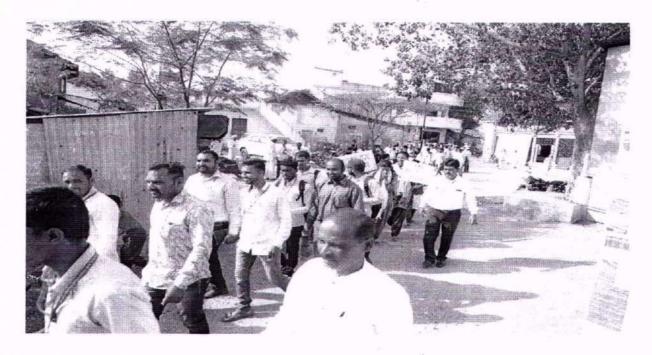

प्रवोधनाच्या कार्यक्रमानंतर गावातून ग्रामस्थ, विद्यार्थी शिक्षक यांच्याकडून मार्फत मतदार जनजागृती रॅली काढण्यात आली. सदर रॅलीमध्ये मतदानाचे महत्व पटवून देण्यासाठी बॅनर, घोषवाक्य, पोस्टस याद्वारे विद्यार्थ्यांनी रॅलीव्यारे मतदार राजा जागा हो लोकशाहीचा एक धागा हो, मी मतदान करणारच, जागृत मतदार लोकशाहीचा आधार, वोट डालने जाना है अपना फर्ज निभाना है, ना जाती पे ना धर्म पे बटन दबेगा कर्म पे, बुढे हो या जवान सभी करे मतदान, मतदान हेच सर्वश्रेष्ठ दान, मतदानाचा हक्क पवित्र हक्क, आय विल वोट अषा विविध घोषवाक्यांनी परीसर दणाणून टाकला आणि मतदारांमध्ये जाण्डि जनजागृती वातावरण निर्माण केले. रॅली काढल्यानंतर विद्यार्थ्यांनी गावातील प्रत्येक घरी जाउन नागरी रोधाविषयी ग्राम सर्वेक्षण केले. तसेच ग्रामपंचायत कार्यालयास भेट देउन सरपंच मेघराज आव्हाड यांच्याकडून गावातील प्रश्न, योजना, भविष्यकालीन ध्येयधोरणे, ग्रामपंचपायतीचे कार्य आणि व्यवहार यांची संबंधी माहीती जाणून घेतली. यासंबंधी उपप्राचार्य आर.व्ही.पवार, प्रा.अरूण पोटे, प्रा.राजेंद्र आगवाने, प्रा.पी.के.शिंदे, ग्रामस्थ आणि एम.ए.राज्यशास्त्र विभागाचे विद्यांथी उपस्थितीत होते.