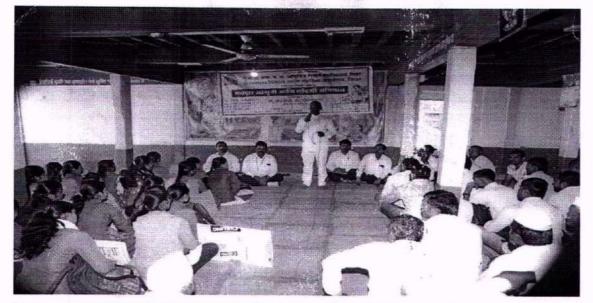

# पाटोळे ग्रामपंचायत अभ्यास भेट, मतदार प्रहोधन, मतदार रॅली आणि ग्रामसर्वेक्षण अहवाल दि. 27/09/2018

गुरूवर्य मामासाहेब दांडेकर कला, भगवंतराव वाजे वाणिज्य व विज्ञान महाविद्यालय सिन्र राज्यशास्त्र विभागाअंतर्गत पदव्युत्तर स्तरावरील विद्यार्थ्यांनी पाटोळे ग्रामपंचायत अभ्यास भेट, गावातील मतदाराचे प्रबोधन, मतदार जनजागृती रॅली आणि ग्रामसर्वेक्षण दि. २७/०९/२०१८ करण्यात आले. गावातील मारूती मंदिरामध्ये सरपंच मेघराज आव्हाड, प्रा.अरूण पोटे, प्रा.राजेंद्र आगवाने, प्रा.पी.के.शिंदे, ग्रामस्थ आणि विद्यार्थ्यांच्या उपस्थितीत प्रबोधनाचा कार्यक्रम पार पडला. सरपंच मेघराज आव्हाड यांनी आपल्या मनोगतात मतदान करतांना जात, धर्म, पैसा इ. गोष्टींना महत्व न देता फक्त विकास याच गोष्टीला प्राधान्य देवून आपण मतदान केले पाहीजे. महिलांनी मतदान करतांना आपल्या जवळच्या लोकांच्या दबावां न जुमानता स्वविवेकबुध्दीने मतदान केले पाहीजे. उमेदवाराकडून दिल्या जाणाऱ्या प्रलोभनांना बळी पडू नरें कारण यातून भ्रष्टाचाराला खतपाणी मिळते. प्रा.अरूण पोटे यांनी भारतामध्ये मतदानाची टक्केवारी कमी प्रमाणात असून बरेच लोक मतदान अधिकार व कर्तव्याबद्दल जागृत असल्याचे दिसत नाहीत परंतु अलिकडील काळात निवडणुक आयोगाच्या भुमिकेने आणि प्रसारमाध्यमे व इतर संस्थांच्या सहकार्याने मतदान टक्केवारी वाढताना दिसत आहे ही बाब आपल्या लोकशाहीसाठी सकारात्मक आहे. प्रा.राजेंद्र आगवाने यांनी सर्व प्रथम मतदार यादीत आपले नाव आहे किंवा नाही याची खात्री करा नसेल तर मतदार नाव नोंदणी करा. आपले मत कार्यक्षम व उत्तम शासन निर्मितीसाठी महत्वाचे आहे. मतदान विचारपूर्वक आणि विवेकशील बुध्दोने करा. मतदानाचा दिवस सुटटीचा न ठरता नागरिक म्हणून जबाबदारीचा ठरावा. स्वतः मतदान कराच पण अविल्यासोबत कुटुंबातील व परिसरातील मतदारांना मतदान करण्यास प्रेरित करा. राष्ट्रीय जबाबदारी आणि राष्ट्रीय कर्तव्य समजून निर्भिडपणे मतदान करा असे मार्गदर्शन केले.

प्रवोधनाच्या कार्यक्रमानंतर गावातून ग्रामस्थ, विद्यार्थी शिक्षक यांच्याकडून मार्फत मतदार जनजागृती रॅली काढण्यात आली. सदर रॅलीमध्ये मतदानाचे महत्व पटवून देण्यासाठी बॅनर, घोषवाक्य, पोस्टस याद्वारे विद्यार्थ्यांनी रॅलीव्यारे मतदार राजा जागा हो लोकशाहीचा एक धागा हो, मी मतदान करणारच, जागृत मतदार लोकशाहीचा आधार, वोट डालने जाना है अपना फर्ज निभाना है, ना जाती पे ना धर्म पे बटन दबेगा कर्म पे, बुढे हो या जवान सभी करे मतदान, मतदान हेच सर्वश्रेष्ठ दान, मतदानाचा हक्क पवित्र हक्क, आय विल वोट अषा विविध घोषवाक्यांनी परीसर दणाणून टाकला आणि मतदारांमध्ये जाण्डि जनजागृती वातावरण निर्माण केले. रॅली काढल्यानंतर विद्यार्थ्यांनी गावातील प्रत्येक घरी जाउन नागरी रोधाविषयी ग्राम सर्वेक्षण केले. तसेच ग्रामपंचायत कार्यालयास भेट देउन सरपंच मेघराज आव्हाड यांच्याकडून गावातील प्रश्न, योजना, भविष्यकालीन ध्येयधोरणे, ग्रामपंचपायतीचे कार्य आणि व्यवहार यांची संबंधी माहीती जाणून घेतली. यासंबंधी उपप्राचार्य आर.व्ही.पवार, प्रा.अरूण पोटे, प्रा.राजेंद्र आगवाने, प्रा.पी.के.शिंदे, ग्रामस्थ आणि एम.ए.राज्यशास्त्र विभागाचे विद्यांथी उपस्थितीत होते.

सोबत: कार्यक्रमाचे फोटो

प्रा राजद्र अगवाने

प्रा अरुण पोटे

प्राचार्य **प्रा**चार्य

DEPARTMENT OF POLITICAL उटाहा एम. डी. आर्टस् बी. डरूयु. कॉमश G.M.D. Arts, B.W. Commercकॉण्ड सायन्स कॉलेज, सिन्नर, जि. नासिक. And Science College, Sinnar