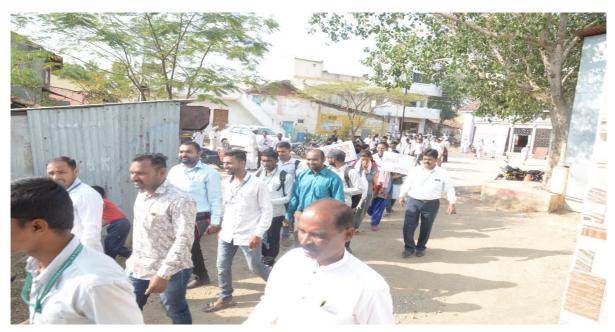

प्रवोधनाच्या कार्यक्रमानंतर गावातून ग्रामस्थ, विद्यार्थी शिक्षक यांच्याकडून मार्फत मतदार जनजागृती रॅली काढण्यात आली. सदर रॅलीमध्ये मतदानाचे महत्व पटवून देण्यासाठी बॅनर, घोषवाक्य, पोस्टस याद्वारे विद्यार्थ्यांनी रॅलीव्यारे मतदार राजा जागा हो लोकशाहीचा एक धागा हो, मी मतदान करणारच, जागृत मतदार लोकशाहीचा आधार, वोट डालने जाना है अपना फर्ज निभाना है, ना जाती पे ना धर्म पे बटन दबेगा कर्म पे, बुढे हो या जवान सभी करे मतदान, मतदान हेच सर्वश्रेष्ठ दान, मतदानाचा हक्क पवित्र हक्क, आय विल वोट अषा विविध घोषवाक्यांनी परीसर दणाणून टाकला आणि मतदारांमध्ये जाण्डि जनजागृती वातावरण निर्माण केले. रॅली काढल्यानंतर विद्यार्थ्यांनी गावातील प्रत्येक घरी जाउन नागरी रोधाविषयी ग्राम सर्वेक्षण केले. तसेच ग्रामपंचायत कार्यालयास भेट देउन सरपंच मेघराज आव्हाड यांच्याकडून गावातील प्रश्न, योजना, भविष्यकालीन ध्येयधोरणे, ग्रामपंचपायतीचे कार्य आणि व्यवहार यांची संबंधी माहीती जाणून घेतली. यासंबंधी उपप्राचार्य आर.व्ही.पवार, प्रा.अरूण पोटे, प्रा.राजेंद्र आगवाने, प्रा.पी.के.शिंदे, ग्रामस्थ आणि एम.ए.राज्यशास्त्र विभागाचे विद्यांथी उपस्थितीत होते.