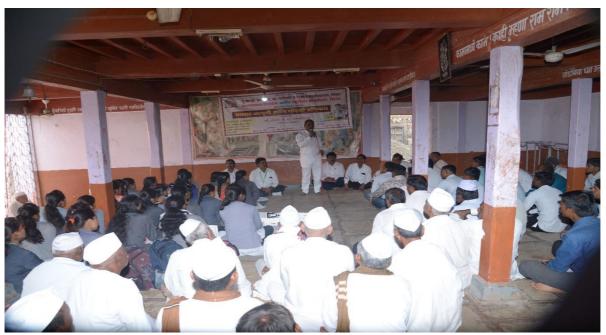

# पाटोळे ग्रामपंचायत अभ्यास भेट, मतदार प्रहोधन, मतदार रॅली आणि ग्रामसर्वेक्षण अहवाल दि. 27/09/2018

गुरूवर्य मामासाहेब दांडेकर कला, भगवंतराव वाजे वाणिज्य व विज्ञान महाविद्यालय सिन्र राज्यशास्त्र विभागाअंतर्गत पदव्युत्तर स्तरावरील विद्यार्थ्यांनी पाटोळे ग्रामपंचायत अभ्यास भेट, गावातील मतदाराचे प्रबोधन, मतदार जनजागृती रॅली आणि ग्रामसर्वेक्षण दि. २७/०९/२०१८ करण्यात आले. गावातील मारूती मंदिरामध्ये सरपंच मेघराज आव्हाड, प्रा.अरूण पोटे, प्रा.राजेंद्र आगवाने, प्रा.पी.के.शिंदे, ग्रामस्थ आणि विद्यार्थ्यांच्या उपस्थितीत प्रबोधनाचा कार्यक्रम पार पडला. सरपंच मेघराज आव्हाड यांनी आपल्या मनोगतात मतदान करतांना जात, धर्म, पैसा इ. गोष्टींना महत्व न देता फक्त विकास याच गोष्टीला प्राधान्य देवून आपण मतदान केले पाहीजे. महिलांनी मतदान करतांना आपल्या जवळच्या लोकांच्या दबावां न जुमानता स्वविवेकबुध्दीने मतदान केले पाहीजे. उमेदवाराकडून दिल्या जाणाऱ्या प्रलोभनांना बळी पडू नरें कारण यातून भ्रष्टाचाराला खतपाणी मिळते. प्रा.अरूण पोटे यांनी भारतामध्ये मतदानाची टक्केवारी कमी प्रमाणात असून बरेच लोक मतदान अधिकार व कर्तव्याबद्दल जागृत असल्याचे दिसत नाहीत परंतु अलिकडील काळात निवडणुक आयोगाच्या भुमिकेने आणि प्रसारमाध्यमे व इतर संस्थांच्या सहकार्याने मतदान टक्केवारी वाढताना दिसत आहे ही बाब आपल्या लोकशाहीसाठी सकारात्मक आहे. प्रा.राजेंद्र आगवाने यांनी सर्व प्रथम मतदार यादीत आपले नाव आहे किंवा नाही याची खात्री करा नसेल तर मतदार नाव नोंदणी करा. आपले मत कार्यक्षम व उत्तम शासन निर्मितीसाठी महत्वाचे आहे. मतदान विचारपूर्वक आणि विवेकशील बुध्दोने करा. मतदानाचा दिवस सुटटीचा न ठरता नागरिक म्हणून जबाबदारीचा ठरावा. स्वतः मतदान कराच पण अविल्यासोबत कुटुंबातील व परिसरातील मतदारांना मतदान करण्यास प्रेरित करा. राष्ट्रीय जबाबदारी आणि राष्ट्रीय कर्तव्य समजून निर्भिडपणे मतदान करा असे मार्गदर्शन केले.

प्रवोधनाच्या कार्यक्रमानंतर गावातून ग्रामस्थ, विद्यार्थी शिक्षक यांच्याकडून मार्फत मतदार जनजागृती रॅली काढण्यात आली. सदर रॅलीमध्ये मतदानाचे महत्व पटवून देण्यासाठी बॅनर, घोषवाक्य, पोस्टस याद्वारे विद्यार्थ्यांनी रॅलीव्यारे मतदार राजा जागा हो लोकशाहीचा एक धागा हो, मी मतदान करणारच, जागृत मतदार लोकशाहीचा आधार, वोट डालने जाना है अपना फर्ज निभाना है, ना जाती पे ना धर्म पे बटन दबेगा कर्म पे, बुढे हो या जवान सभी करे मतदान, मतदान हेच सर्वश्रेष्ठ दान, मतदानाचा हक्क पवित्र हक्क, आय विल वोट अषा विविध घोषवाक्यांनी परीसर दणाणून टाकला आणि मतदारांमध्ये जाण्डि जनजागृती वातावरण निर्माण केले. रॅली काढल्यानंतर विद्यार्थ्यांनी गावातील प्रत्येक घरी जाउन नागरी रोधाविषयी ग्राम सर्वेक्षण केले. तसेच ग्रामपंचायत कार्यालयास भेट देउन सरपंच मेघराज आव्हाड यांच्याकडून गावातील प्रश्न, योजना, भविष्यकालीन ध्येयधोरणे, ग्रामपंचपायतीचे कार्य आणि व्यवहार यांची संबंधी माहीती जाणून घेतली. यासंबंधी उपप्राचार्य आर.व्ही.पवार, प्रा.अरूण पोटे, प्रा.राजेंद्र आगवाने, प्रा.पी.के.शिंदे, ग्रामस्थ आणि एम.ए.राज्यशास्त्र विभागाचे विद्यांथी उपस्थितीत होते.