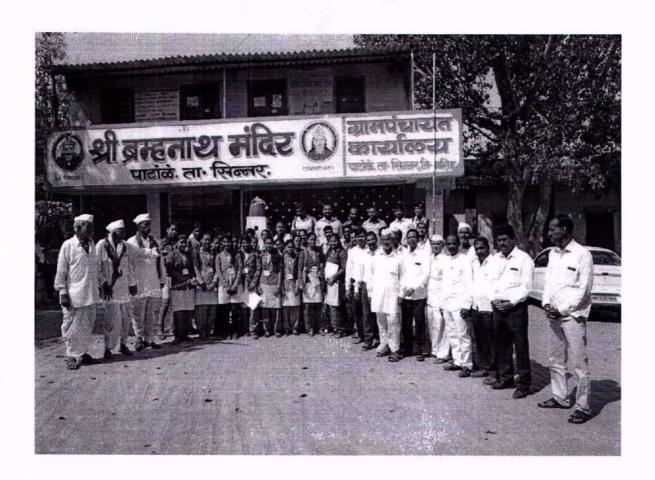

# पाटोळे ग्रामपंचायत अभ्यास भेट, मतदार प्रहोधन, मतदार रॅली आणि ग्रामसर्वेक्षण अहवाल दि. 27/09/2018

गुरूवर्य मामासाहेब दांडेकर कला, भगवंतराव वाजे वाणिज्य व विज्ञान महाविद्यालय सिन्र राज्यशास्त्र विभागाअंतर्गत पदव्युत्तर स्तरावरील विद्यार्थ्यांनी पाटोळे ग्रामपंचायत अभ्यास भेट, गावातील मतदाराचे प्रबोधन, मतदार जनजागृती रॅली आणि ग्रामसर्वेक्षण दि. २७/०९/२०१८ करण्यात आले. गावातील मारूती मंदिरामध्ये सरपंच मेघराज आव्हाड, प्रा.अरूण पोटे, प्रा.राजेंद्र आगवाने, प्रा.पी.के.शिंदे, ग्रामस्थ आणि विद्यार्थ्यांच्या उपस्थितीत प्रबोधनाचा कार्यक्रम पार पडला. सरपंच मेघराज आव्हाड यांनी आपल्या मनोगतात मतदान करतांना जात, धर्म, पैसा इ. गोष्टींना महत्व न देता फक्त विकास याच गोष्टीला प्राधान्य देवून आपण मतदान केले पाहीजे. महिलांनी मतदान करतांना आपल्या जवळच्या लोकांच्या दबावां न जुमानता स्वविवेकबुध्दीने मतदान केले पाहीजे. उमेदवाराकडून दिल्या जाणाऱ्या प्रलोभनांना बळी पडू नरें कारण यातून भ्रष्टाचाराला खतपाणी मिळते. प्रा.अरूण पोटे यांनी भारतामध्ये मतदानाची टक्केवारी कमी प्रमाणात असून बरेच लोक मतदान अधिकार व कर्तव्याबद्दल जागृत असल्याचे दिसत नाहीत परंतु अलिकडील काळात निवडणुक आयोगाच्या भुमिकेने आणि प्रसारमाध्यमे व इतर संस्थांच्या सहकार्याने मतदान टक्केवारी वाढताना दिसत आहे ही बाब आपल्या लोकशाहीसाठी सकारात्मक आहे. प्रा.राजेंद्र आगवाने यांनी सर्व प्रथम मतदार यादीत आपले नाव आहे किंवा नाही याची खात्री करा नसेल तर मतदार नाव नोंदणी करा. आपले मत कार्यक्षम व उत्तम शासन निर्मितीसाठी महत्वाचे आहे. मतदान विचारपूर्वक आणि विवेकशील बुध्दोने करा. मतदानाचा दिवस सुटटीचा न ठरता नागरिक म्हणून जबाबदारीचा ठरावा. स्वतः मतदान कराच पण अविल्यासोबत कुटुंबातील व परिसरातील मतदारांना मतदान करण्यास प्रेरित करा. राष्ट्रीय जबाबदारी आणि राष्ट्रीय कर्तव्य समजून निर्भिडपणे मतदान करा असे मार्गदर्शन केले.

प्रवोधनाच्या कार्यक्रमानंतर गावातून ग्रामस्थ, विद्यार्थी शिक्षक यांच्याकडून मार्फत मतदार जनजागृती रॅली काढण्यात आली. सदर रॅलीमध्ये मतदानाचे महत्व पटवून देण्यासाठी बॅनर, घोषवाक्य, पोस्टस याद्वारे विद्यार्थ्यांनी रॅलीव्यारे मतदार राजा जागा हो लोकशाहीचा एक धागा हो, मी मतदान करणारच, जागृत मतदार लोकशाहीचा आधार, वोट डालने जाना है अपना फर्ज निभाना है, ना जाती पे ना धर्म पे बटन दबेगा कर्म पे, बुढे हो या जवान सभी करे मतदान, मतदान हेच सर्वश्रेष्ठ दान, मतदानाचा हक्क पवित्र हक्क, आय विल वोट अषा विविध घोषवाक्यांनी परीसर दणाणून टाकला आणि मतदारांमध्ये जाण्डि जनजागृती वातावरण निर्माण केले. रॅली काढल्यानंतर विद्यार्थ्यांनी गावातील प्रत्येक घरी जाउन नागरी रोधाविषयी ग्राम सर्वेक्षण केले. तसेच ग्रामपंचायत कार्यालयास भेट देउन सरपंच मेघराज आव्हाड यांच्याकडून गावातील प्रश्न, योजना, भविष्यकालीन ध्येयधोरणे, ग्रामपंचपायतीचे कार्य आणि व्यवहार यांची संबंधी माहीती जाणून घेतली. यासंबंधी उपप्राचार्य आर.व्ही.पवार, प्रा.अरूण पोटे, प्रा.राजेंद्र आगवाने, प्रा.पी.के.शिंदे, ग्रामस्थ आणि एम.ए.राज्यशास्त्र विभागाचे विद्यांथी उपस्थितीत होते.