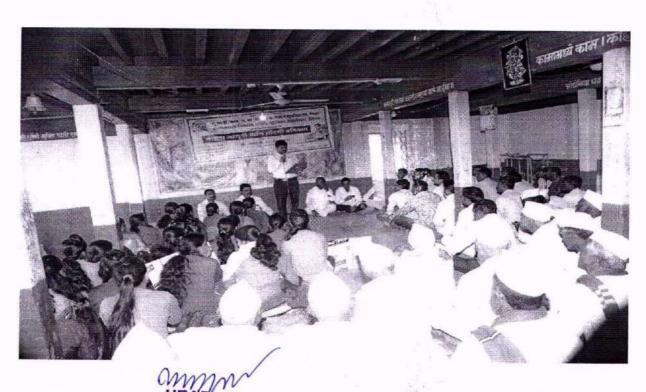

# पाटोळे ग्रामपंचायत अभ्यास भेट, मतदार प्रहोधन, मतदार रॅली आणि ग्रामसर्वेक्षण अहवाल दि. 27/09/2018

गुरूवर्य मामासाहेब दांडेकर कला, भगवंतराव वाजे वाणिज्य व विज्ञान महाविद्यालय सिन्र राज्यशास्त्र विभागाअंतर्गत पदव्युत्तर स्तरावरील विद्यार्थ्यांनी पाटोळे ग्रामपंचायत अभ्यास भेट, गावातील मतदाराचे प्रबोधन, मतदार जनजागृती रॅली आणि ग्रामसर्वेक्षण दि. २७/०९/२०१८ करण्यात आले. गावातील मारूती मंदिरामध्ये सरपंच मेघराज आव्हाड, प्रा.अरूण पोटे, प्रा.राजेंद्र आगवाने, प्रा.पी.के.शिंदे, ग्रामस्थ आणि विद्यार्थ्यांच्या उपस्थितीत प्रबोधनाचा कार्यक्रम पार पडला. सरपंच मेघराज आव्हाड यांनी आपल्या मनोगतात मतदान करतांना जात, धर्म, पैसा इ. गोष्टींना महत्व न देता फक्त विकास याच गोष्टीला प्राधान्य देवून आपण मतदान केले पाहीजे. महिलांनी मतदान करतांना आपल्या जवळच्या लोकांच्या दबावां न जुमानता स्वविवेकबुध्दीने मतदान केले पाहीजे. उमेदवाराकडून दिल्या जाणाऱ्या प्रलोभनांना बळी पडू नरें कारण यातून भ्रष्टाचाराला खतपाणी मिळते. प्रा.अरूण पोटे यांनी भारतामध्ये मतदानाची टक्केवारी कमी प्रमाणात असून बरेच लोक मतदान अधिकार व कर्तव्याबद्दल जागृत असल्याचे दिसत नाहीत परंतु अलिकडील काळात निवडणुक आयोगाच्या भुमिकेने आणि प्रसारमाध्यमे व इतर संस्थांच्या सहकार्याने मतदान टक्केवारी वाढताना दिसत आहे ही बाब आपल्या लोकशाहीसाठी सकारात्मक आहे. प्रा.राजेंद्र आगवाने यांनी सर्व प्रथम मतदार यादीत आपले नाव आहे किंवा नाही याची खात्री करा नसेल तर मतदार नाव नोंदणी करा. आपले मत कार्यक्षम व उत्तम शासन निर्मितीसाठी महत्वाचे आहे. मतदान विचारपूर्वक आणि विवेकशील बुध्दोने करा. मतदानाचा दिवस सुटटीचा न ठरता नागरिक म्हणून जबाबदारीचा ठरावा. स्वतः मतदान कराच पण अविल्यासोबत कुटुंबातील व परिसरातील मतदारांना मतदान करण्यास प्रेरित करा. राष्ट्रीय जबाबदारी आणि राष्ट्रीय कर्तव्य समजून निर्भिडपणे मतदान करा असे मार्गदर्शन केले.

प्रवोधनाच्या कार्यक्रमानंतर गावातून ग्रामस्थ, विद्यार्थी शिक्षक यांच्याकडून मार्फत मतदार जनजागृती रॅली काढण्यात आली. सदर रॅलीमध्ये मतदानाचे महत्व पटवून देण्यासाठी बॅनर, घोषवाक्य, पोस्टस याद्वारे विद्यार्थ्यांनी रॅलीव्यारे मतदार राजा जागा हो लोकशाहीचा एक धागा हो, मी मतदान करणारच, जागृत मतदार लोकशाहीचा आधार, वोट डालने जाना है अपना फर्ज निभाना है, ना जाती पे ना धर्म पे बटन दबेगा कर्म पे, बुढे हो या जवान सभी करे मतदान, मतदान हेच सर्वश्रेष्ठ दान, मतदानाचा हक्क पवित्र हक्क, आय विल वोट अषा विविध घोषवाक्यांनी परीसर दणाणून टाकला आणि मतदारांमध्ये जाण्डि जनजागृती वातावरण निर्माण केले. रॅली काढल्यानंतर विद्यार्थ्यांनी गावातील प्रत्येक घरी जाउन नागरी रोधाविषयी ग्राम सर्वेक्षण केले. तसेच ग्रामपंचायत कार्यालयास भेट देउन सरपंच मेघराज आव्हाड यांच्याकडून गावातील प्रश्न, योजना, भविष्यकालीन ध्येयधोरणे, ग्रामपंचपायतीचे कार्य आणि व्यवहार यांची संबंधी माहीती जाणून घेतली. यासंबंधी उपप्राचार्य आर.व्ही.पवार, प्रा.अरूण पोटे, प्रा.राजेंद्र आगवाने, प्रा.पी.के.शिंदे, ग्रामस्थ आणि एम.ए.राज्यशास्त्र विभागाचे विद्यांथी उपस्थितीत होते.

सोबत: कार्यक्रमाचे फोटो

प्रा राजद्र अगवाने

प्रा अरुण पोटे

प्राचार्य **प्रा**चार्य

DEPARTMENT OF POLITICAL उटाहा एम. डी. आर्टस् बी. डरूयु. कॉमश G.M.D. Arts, B.W. Commercकॉण्ड सायन्स कॉलेज, सिन्नर, जि. नासिक. And Science College, Sinnar