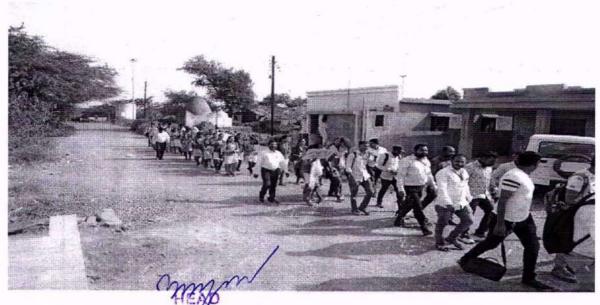

प्रवोधनाच्या कार्यक्रमानंतर गावातून ग्रामस्थ, विद्यार्थी शिक्षक यांच्याकडून मार्फत मतदार जनजागृती रॅली काढण्यात आली. सदर रॅलीमध्ये मतदानाचे महत्व पटवून देण्यासाठी बॅनर, घोषवाक्य, पोस्टस याद्वारे विद्यार्थ्यांनी रॅलीव्यारे मतदार राजा जागा हो लोकशाहीचा एक धागा हो, मी मतदान करणारच, जागृत मतदार लोकशाहीचा आधार, वोट डालने जाना है अपना फर्ज निभाना है, ना जाती पे ना धर्म पे बटन दबेगा कर्म पे, बुढे हो या जवान सभी करे मतदान, मतदान हेच सर्वश्रेष्ठ दान, मतदानाचा हक्क पवित्र हक्क, आय विल वोट अषा विविध घोषवाक्यांनी परीसर दणाणून टाकला आणि मतदारांमध्ये जाण्डि जनजागृती वातावरण निर्माण केले. रॅली काढल्यानंतर विद्यार्थ्यांनी गावातील प्रत्येक घरी जाउन नागरी रोधाविषयी ग्राम सर्वेक्षण केले. तसेच ग्रामपंचायत कार्यालयास भेट देउन सरपंच मेघराज आव्हाड यांच्याकडून गावातील प्रश्न, योजना, भविष्यकालीन ध्येयधोरणे, ग्रामपंचपायतीचे कार्य आणि व्यवहार यांची संबंधी माहीती जाणून घेतली. यासंबंधी उपप्राचार्य आर.व्ही.पवार, प्रा.अरूण पोटे, प्रा.राजेंद्र आगवाने, प्रा.पी.के.शिंदे, ग्रामस्थ आणि एम.ए.राज्यशास्त्र विभागाचे विद्यांथी उपस्थितीत होते.