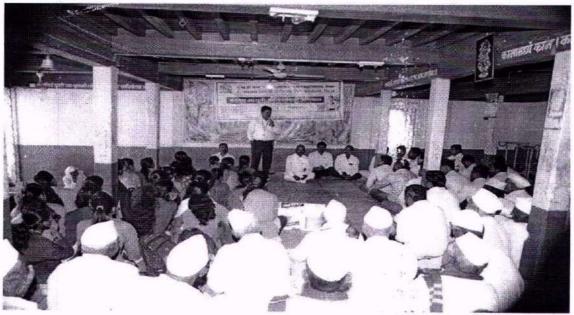

# पाटोळे ग्रामपंचायत अभ्यास भेट, मतदार प्रहोधन, मतदार रॅली आणि ग्रामसर्वेक्षण अहवाल दि. 27/09/2018

गुरूवर्य मामासाहेब दांडेकर कला, भगवंतराव वाजे वाणिज्य व विज्ञान महाविद्यालय सिन्र राज्यशास्त्र विभागाअंतर्गत पदव्युत्तर स्तरावरील विद्यार्थ्यांनी पाटोळे ग्रामपंचायत अभ्यास भेट, गावातील मतदाराचे प्रबोधन, मतदार जनजागृती रॅली आणि ग्रामसर्वेक्षण दि. २७/०९/२०१८ करण्यात आले. गावातील मारूती मंदिरामध्ये सरपंच मेघराज आव्हाड, प्रा.अरूण पोटे, प्रा.राजेंद्र आगवाने, प्रा.पी.के.शिंदे, ग्रामस्थ आणि विद्यार्थ्यांच्या उपस्थितीत प्रबोधनाचा कार्यक्रम पार पडला. सरपंच मेघराज आव्हाड यांनी आपल्या मनोगतात मतदान करतांना जात, धर्म, पैसा इ. गोष्टींना महत्व न देता फक्त विकास याच गोष्टीला प्राधान्य देवून आपण मतदान केले पाहीजे. महिलांनी मतदान करतांना आपल्या जवळच्या लोकांच्या दबावां न जुमानता स्वविवेकबुध्दीने मतदान केले पाहीजे. उमेदवाराकडून दिल्या जाणाऱ्या प्रलोभनांना बळी पडू नरें कारण यातून भ्रष्टाचाराला खतपाणी मिळते. प्रा.अरूण पोटे यांनी भारतामध्ये मतदानाची टक्केवारी कमी प्रमाणात असून बरेच लोक मतदान अधिकार व कर्तव्याबद्दल जागृत असल्याचे दिसत नाहीत परंतु अलिकडील काळात निवडणुक आयोगाच्या भुमिकेने आणि प्रसारमाध्यमे व इतर संस्थांच्या सहकार्याने मतदान टक्केवारी वाढताना दिसत आहे ही बाब आपल्या लोकशाहीसाठी सकारात्मक आहे. प्रा.राजेंद्र आगवाने यांनी सर्व प्रथम मतदार यादीत आपले नाव आहे किंवा नाही याची खात्री करा नसेल तर मतदार नाव नोंदणी करा. आपले मत कार्यक्षम व उत्तम शासन निर्मितीसाठी महत्वाचे आहे. मतदान विचारपूर्वक आणि विवेकशील बुध्दोने करा. मतदानाचा दिवस सुटटीचा न ठरता नागरिक म्हणून जबाबदारीचा ठरावा. स्वतः मतदान कराच पण अविल्यासोबत कुटुंबातील व परिसरातील मतदारांना मतदान करण्यास प्रेरित करा. राष्ट्रीय जबाबदारी आणि राष्ट्रीय कर्तव्य समजून निर्भिडपणे मतदान करा असे मार्गदर्शन केले.

प्रवोधनाच्या कार्यक्रमानंतर गावातून ग्रामस्थ, विद्यार्थी शिक्षक यांच्याकडून मार्फत मतदार जनजागृती रॅली काढण्यात आली. सदर रॅलीमध्ये मतदानाचे महत्व पटवून देण्यासाठी बॅनर, घोषवाक्य, पोस्टस याद्वारे विद्यार्थ्यांनी रॅलीव्यारे मतदार राजा जागा हो लोकशाहीचा एक धागा हो, मी मतदान करणारच, जागृत मतदार लोकशाहीचा आधार, वोट डालने जाना है अपना फर्ज निभाना है, ना जाती पे ना धर्म पे बटन दबेगा कर्म पे, बुढे हो या जवान सभी करे मतदान, मतदान हेच सर्वश्रेष्ठ दान, मतदानाचा हक्क पवित्र हक्क, आय विल वोट अषा विविध घोषवाक्यांनी परीसर दणाणून टाकला आणि मतदारांमध्ये जाण्डि जनजागृती वातावरण निर्माण केले. रॅली काढल्यानंतर विद्यार्थ्यांनी गावातील प्रत्येक घरी जाउन नागरी रोधाविषयी ग्राम सर्वेक्षण केले. तसेच ग्रामपंचायत कार्यालयास भेट देउन सरपंच मेघराज आव्हाड यांच्याकडून गावातील प्रश्न, योजना, भविष्यकालीन ध्येयधोरणे, ग्रामपंचपायतीचे कार्य आणि व्यवहार यांची संबंधी माहीती जाणून घेतली. यासंबंधी उपप्राचार्य आर.व्ही.पवार, प्रा.अरूण पोटे, प्रा.राजेंद्र आगवाने, प्रा.पी.के.शिंदे, ग्रामस्थ आणि एम.ए.राज्यशास्त्र विभागाचे विद्यांथी उपस्थितीत होते.

सोबत: कार्यक्रमाचे फोटो

प्रा राजद्र अगवाने

प्रा अरुण पोटे

प्राचार्य **प्रा**चार्य

DEPARTMENT OF POLITICAL उटाहा एम. डी. आर्टस् बी. डरूयु. कॉमश G.M.D. Arts, B.W. Commercकॉण्ड सायन्स कॉलेज, सिन्नर, जि. नासिक. And Science College, Sinnar