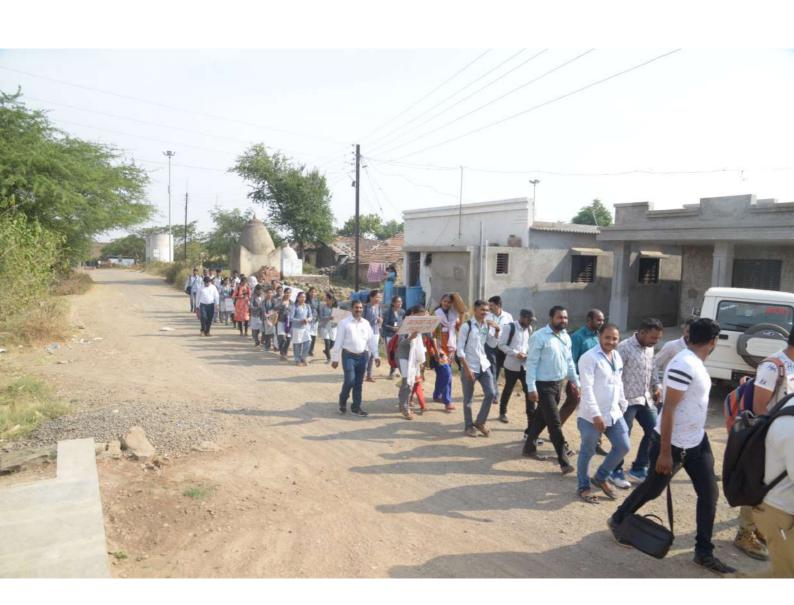

प्रवोधनाच्या कार्यक्रमानंतर गावातून ग्रामस्थ, विद्यार्थी शिक्षक यांच्याकडून मार्फत मतदार जनजागृती रॅली काढण्यात आली. सदर रॅलीमध्ये मतदानाचे महत्व पटवून देण्यासाठी बॅनर, घोषवाक्य, पोस्टस याद्वारे विद्यार्थ्यांनी रॅलीव्यारे मतदार राजा जागा हो लोकशाहीचा एक धागा हो, मी मतदान करणारच, जागृत मतदार लोकशाहीचा आधार, वोट डालने जाना है अपना फर्ज निभाना है, ना जाती पे ना धर्म पे बटन दबेगा कर्म पे, बुढे हो या जवान सभी करे मतदान, मतदान हेच सर्वश्रेष्ठ दान, मतदानाचा हक्क पवित्र हक्क, आय विल वोट अषा विविध घोषवाक्यांनी परीसर दणाणून टाकला आणि मतदारांमध्ये जाण्डि जनजागृती वातावरण निर्माण केले. रॅली काढल्यानंतर विद्यार्थ्यांनी गावातील प्रत्येक घरी जाउन नागरी रोधाविषयी ग्राम सर्वेक्षण केले. तसेच ग्रामपंचायत कार्यालयास भेट देउन सरपंच मेघराज आव्हाड यांच्याकडून गावातील प्रश्न, योजना, भविष्यकालीन ध्येयधोरणे, ग्रामपंचपायतीचे कार्य आणि व्यवहार यांची संबंधी माहीती जाणून घेतली. यासंबंधी उपप्राचार्य आर.व्ही.पवार, प्रा.अरूण पोटे, प्रा.राजेंद्र आगवाने, प्रा.पी.के.शिंदे, ग्रामस्थ आणि एम.ए.राज्यशास्त्र विभागाचे विद्यांथी उपस्थितीत होते.