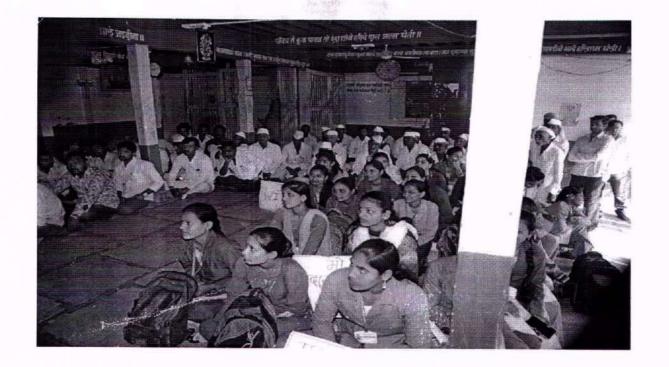

# पाटोळे ग्रामपंचायत अभ्यास भेट, मतदार प्रहोधन, मतदार रॅली आणि ग्रामसर्वेक्षण अहवाल दि. 27/09/2018

गुरूवर्य मामासाहेब दांडेकर कला, भगवंतराव वाजे वाणिज्य व विज्ञान महाविद्यालय सिन्र राज्यशास्त्र विभागाअंतर्गत पदव्युत्तर स्तरावरील विद्यार्थ्यांनी पाटोळे ग्रामपंचायत अभ्यास भेट, गावातील मतदाराचे प्रबोधन, मतदार जनजागृती रॅली आणि ग्रामसर्वेक्षण दि. २७/०९/२०१८ करण्यात आले. गावातील मारूती मंदिरामध्ये सरपंच मेघराज आव्हाड, प्रा.अरूण पोटे, प्रा.राजेंद्र आगवाने, प्रा.पी.के.शिंदे, ग्रामस्थ आणि विद्यार्थ्यांच्या उपस्थितीत प्रबोधनाचा कार्यक्रम पार पडला. सरपंच मेघराज आव्हाड यांनी आपल्या मनोगतात मतदान करतांना जात, धर्म, पैसा इ. गोष्टींना महत्व न देता फक्त विकास याच गोष्टीला प्राधान्य देवून आपण मतदान केले पाहीजे. महिलांनी मतदान करतांना आपल्या जवळच्या लोकांच्या दबावां न जुमानता स्वविवेकबुध्दीने मतदान केले पाहीजे. उमेदवाराकडून दिल्या जाणाऱ्या प्रलोभनांना बळी पडू नरें कारण यातून भ्रष्टाचाराला खतपाणी मिळते. प्रा.अरूण पोटे यांनी भारतामध्ये मतदानाची टक्केवारी कमी प्रमाणात असून बरेच लोक मतदान अधिकार व कर्तव्याबद्दल जागृत असल्याचे दिसत नाहीत परंतु अलिकडील काळात निवडणुक आयोगाच्या भुमिकेने आणि प्रसारमाध्यमे व इतर संस्थांच्या सहकार्याने मतदान टक्केवारी वाढताना दिसत आहे ही बाब आपल्या लोकशाहीसाठी सकारात्मक आहे. प्रा.राजेंद्र आगवाने यांनी सर्व प्रथम मतदार यादीत आपले नाव आहे किंवा नाही याची खात्री करा नसेल तर मतदार नाव नोंदणी करा. आपले मत कार्यक्षम व उत्तम शासन निर्मितीसाठी महत्वाचे आहे. मतदान विचारपूर्वक आणि विवेकशील बुध्दोने करा. मतदानाचा दिवस सुटटीचा न ठरता नागरिक म्हणून जबाबदारीचा ठरावा. स्वतः मतदान कराच पण अविल्यासोबत कुटुंबातील व परिसरातील मतदारांना मतदान करण्यास प्रेरित करा. राष्ट्रीय जबाबदारी आणि राष्ट्रीय कर्तव्य समजून निर्भिडपणे मतदान करा असे मार्गदर्शन केले.

प्रवोधनाच्या कार्यक्रमानंतर गावातून ग्रामस्थ, विद्यार्थी शिक्षक यांच्याकडून मार्फत मतदार जनजागृती रॅली काढण्यात आली. सदर रॅलीमध्ये मतदानाचे महत्व पटवून देण्यासाठी बॅनर, घोषवाक्य, पोस्टस याद्वारे विद्यार्थ्यांनी रॅलीव्यारे मतदार राजा जागा हो लोकशाहीचा एक धागा हो, मी मतदान करणारच, जागृत मतदार लोकशाहीचा आधार, वोट डालने जाना है अपना फर्ज निभाना है, ना जाती पे ना धर्म पे बटन दबेगा कर्म पे, बुढे हो या जवान सभी करे मतदान, मतदान हेच सर्वश्रेष्ठ दान, मतदानाचा हक्क पवित्र हक्क, आय विल वोट अषा विविध घोषवाक्यांनी परीसर दणाणून टाकला आणि मतदारांमध्ये जाण्डि जनजागृती वातावरण निर्माण केले. रॅली काढल्यानंतर विद्यार्थ्यांनी गावातील प्रत्येक घरी जाउन नागरी रोधाविषयी ग्राम सर्वेक्षण केले. तसेच ग्रामपंचायत कार्यालयास भेट देउन सरपंच मेघराज आव्हाड यांच्याकडून गावातील प्रश्न, योजना, भविष्यकालीन ध्येयधोरणे, ग्रामपंचपायतीचे कार्य आणि व्यवहार यांची संबंधी माहीती जाणून घेतली. यासंबंधी उपप्राचार्य आर.व्ही.पवार, प्रा.अरूण पोटे, प्रा.राजेंद्र आगवाने, प्रा.पी.के.शिंदे, ग्रामस्थ आणि एम.ए.राज्यशास्त्र विभागाचे विद्यांथी उपस्थितीत होते.