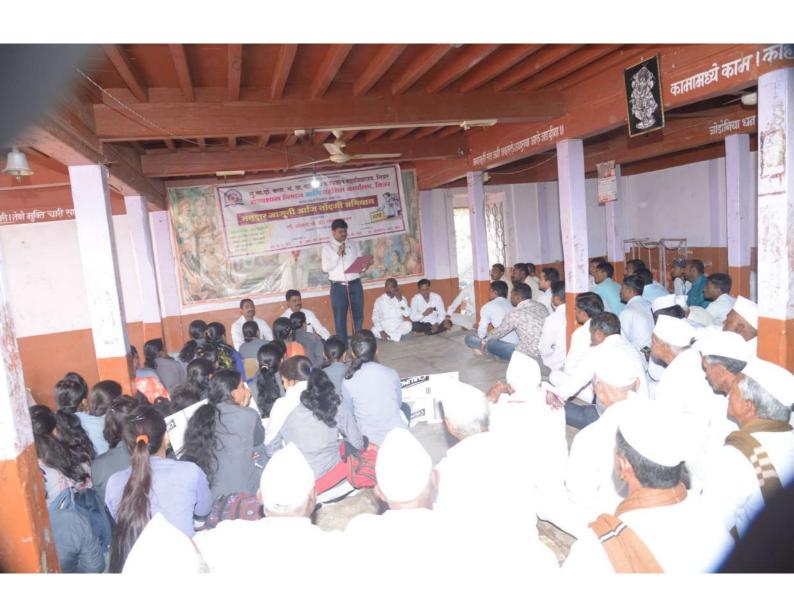

# पाटोळे ग्रामपंचायत अभ्यास भेट, मतदार प्रहोधन, मतदार रॅली आणि ग्रामसर्वेक्षण अहवाल दि. 27/09/2018

गुरूवर्य मामासाहेब दांडेकर कला, भगवंतराव वाजे वाणिज्य व विज्ञान महाविद्यालय सिन्र राज्यशास्त्र विभागाअंतर्गत पदव्युत्तर स्तरावरील विद्यार्थ्यांनी पाटोळे ग्रामपंचायत अभ्यास भेट, गावातील मतदाराचे प्रबोधन, मतदार जनजागृती रॅली आणि ग्रामसर्वेक्षण दि. २७/०९/२०१८ करण्यात आले. गावातील मारूती मंदिरामध्ये सरपंच मेघराज आव्हाड, प्रा.अरूण पोटे, प्रा.राजेंद्र आगवाने, प्रा.पी.के.शिंदे, ग्रामस्थ आणि विद्यार्थ्यांच्या उपस्थितीत प्रबोधनाचा कार्यक्रम पार पडला. सरपंच मेघराज आव्हाड यांनी आपल्या मनोगतात मतदान करतांना जात, धर्म, पैसा इ. गोष्टींना महत्व न देता फक्त विकास याच गोष्टीला प्राधान्य देवून आपण मतदान केले पाहीजे. महिलांनी मतदान करतांना आपल्या जवळच्या लोकांच्या दबावां न जुमानता स्वविवेकबुध्दीने मतदान केले पाहीजे. उमेदवाराकडून दिल्या जाणाऱ्या प्रलोभनांना बळी पडू नरें कारण यातून भ्रष्टाचाराला खतपाणी मिळते. प्रा.अरूण पोटे यांनी भारतामध्ये मतदानाची टक्केवारी कमी प्रमाणात असून बरेच लोक मतदान अधिकार व कर्तव्याबद्दल जागृत असल्याचे दिसत नाहीत परंतु अलिकडील काळात निवडणुक आयोगाच्या भुमिकेने आणि प्रसारमाध्यमे व इतर संस्थांच्या सहकार्याने मतदान टक्केवारी वाढताना दिसत आहे ही बाब आपल्या लोकशाहीसाठी सकारात्मक आहे. प्रा.राजेंद्र आगवाने यांनी सर्व प्रथम मतदार यादीत आपले नाव आहे किंवा नाही याची खात्री करा नसेल तर मतदार नाव नोंदणी करा. आपले मत कार्यक्षम व उत्तम शासन निर्मितीसाठी महत्वाचे आहे. मतदान विचारपूर्वक आणि विवेकशील बुध्दोने करा. मतदानाचा दिवस सुटटीचा न ठरता नागरिक म्हणून जबाबदारीचा ठरावा. स्वतः मतदान कराच पण अविल्यासोबत कुटुंबातील व परिसरातील मतदारांना मतदान करण्यास प्रेरित करा. राष्ट्रीय जबाबदारी आणि राष्ट्रीय कर्तव्य समजून निर्भिडपणे मतदान करा असे मार्गदर्शन केले.

प्रवोधनाच्या कार्यक्रमानंतर गावातून ग्रामस्थ, विद्यार्थी शिक्षक यांच्याकडून मार्फत मतदार जनजागृती रॅली काढण्यात आली. सदर रॅलीमध्ये मतदानाचे महत्व पटवून देण्यासाठी बॅनर, घोषवाक्य, पोस्टस याद्वारे विद्यार्थ्यांनी रॅलीव्यारे मतदार राजा जागा हो लोकशाहीचा एक धागा हो, मी मतदान करणारच, जागृत मतदार लोकशाहीचा आधार, वोट डालने जाना है अपना फर्ज निभाना है, ना जाती पे ना धर्म पे बटन दबेगा कर्म पे, बुढे हो या जवान सभी करे मतदान, मतदान हेच सर्वश्रेष्ठ दान, मतदानाचा हक्क पवित्र हक्क, आय विल वोट अषा विविध घोषवाक्यांनी परीसर दणाणून टाकला आणि मतदारांमध्ये जाण्डि जनजागृती वातावरण निर्माण केले. रॅली काढल्यानंतर विद्यार्थ्यांनी गावातील प्रत्येक घरी जाउन नागरी रोधाविषयी ग्राम सर्वेक्षण केले. तसेच ग्रामपंचायत कार्यालयास भेट देउन सरपंच मेघराज आव्हाड यांच्याकडून गावातील प्रश्न, योजना, भविष्यकालीन ध्येयधोरणे, ग्रामपंचपायतीचे कार्य आणि व्यवहार यांची संबंधी माहीती जाणून घेतली. यासंबंधी उपप्राचार्य आर.व्ही.पवार, प्रा.अरूण पोटे, प्रा.राजेंद्र आगवाने, प्रा.पी.के.शिंदे, ग्रामस्थ आणि एम.ए.राज्यशास्त्र विभागाचे विद्यांथी उपस्थितीत होते.