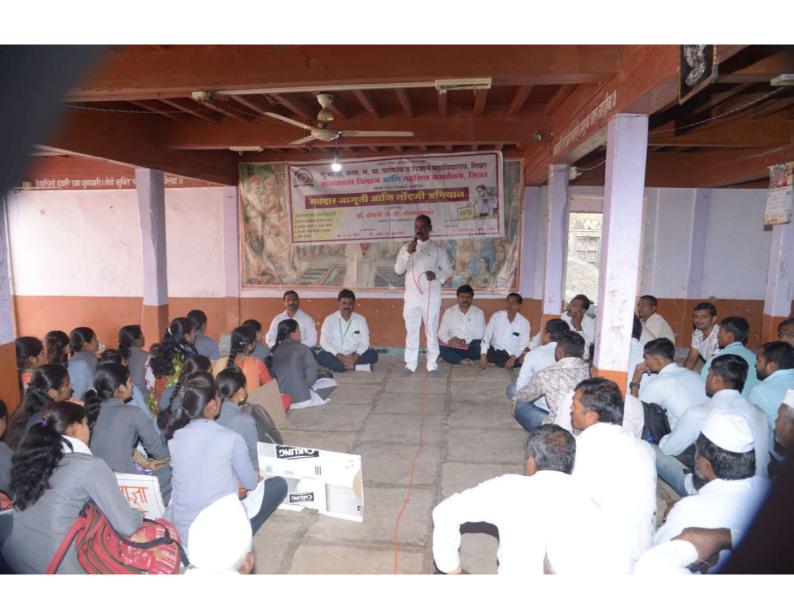

# पाटोळे ग्रामपंचायत अभ्यास भेट, मतदार प्रहोधन, मतदार रॅली आणि ग्रामसर्वेक्षण अहवाल दि. 27/09/2018

गुरूवर्य मामासाहेब दांडेकर कला, भगवंतराव वाजे वाणिज्य व विज्ञान महाविद्यालय सिन्र राज्यशास्त्र विभागाअंतर्गत पदव्युत्तर स्तरावरील विद्यार्थ्यांनी पाटोळे ग्रामपंचायत अभ्यास भेट, गावातील मतदाराचे प्रबोधन, मतदार जनजागृती रॅली आणि ग्रामसर्वेक्षण दि. २७/०९/२०१८ करण्यात आले. गावातील मारूती मंदिरामध्ये सरपंच मेघराज आव्हाड, प्रा.अरूण पोटे, प्रा.राजेंद्र आगवाने, प्रा.पी.के.शिंदे, ग्रामस्थ आणि विद्यार्थ्यांच्या उपस्थितीत प्रबोधनाचा कार्यक्रम पार पडला. सरपंच मेघराज आव्हाड यांनी आपल्या मनोगतात मतदान करतांना जात, धर्म, पैसा इ. गोष्टींना महत्व न देता फक्त विकास याच गोष्टीला प्राधान्य देवून आपण मतदान केले पाहीजे. महिलांनी मतदान करतांना आपल्या जवळच्या लोकांच्या दबावां न जुमानता स्वविवेकबुध्दीने मतदान केले पाहीजे. उमेदवाराकडून दिल्या जाणाऱ्या प्रलोभनांना बळी पडू नरें कारण यातून भ्रष्टाचाराला खतपाणी मिळते. प्रा.अरूण पोटे यांनी भारतामध्ये मतदानाची टक्केवारी कमी प्रमाणात असून बरेच लोक मतदान अधिकार व कर्तव्याबद्दल जागृत असल्याचे दिसत नाहीत परंतु अलिकडील काळात निवडणुक आयोगाच्या भुमिकेने आणि प्रसारमाध्यमे व इतर संस्थांच्या सहकार्याने मतदान टक्केवारी वाढताना दिसत आहे ही बाब आपल्या लोकशाहीसाठी सकारात्मक आहे. प्रा.राजेंद्र आगवाने यांनी सर्व प्रथम मतदार यादीत आपले नाव आहे किंवा नाही याची खात्री करा नसेल तर मतदार नाव नोंदणी करा. आपले मत कार्यक्षम व उत्तम शासन निर्मितीसाठी महत्वाचे आहे. मतदान विचारपूर्वक आणि विवेकशील बुध्दोने करा. मतदानाचा दिवस सुटटीचा न ठरता नागरिक म्हणून जबाबदारीचा ठरावा. स्वतः मतदान कराच पण अविल्यासोबत कुटुंबातील व परिसरातील मतदारांना मतदान करण्यास प्रेरित करा. राष्ट्रीय जबाबदारी आणि राष्ट्रीय कर्तव्य समजून निर्भिडपणे मतदान करा असे मार्गदर्शन केले.

प्रवोधनाच्या कार्यक्रमानंतर गावातून ग्रामस्थ, विद्यार्थी शिक्षक यांच्याकडून मार्फत मतदार जनजागृती रॅली काढण्यात आली. सदर रॅलीमध्ये मतदानाचे महत्व पटवून देण्यासाठी बॅनर, घोषवाक्य, पोस्टस याद्वारे विद्यार्थ्यांनी रॅलीव्यारे मतदार राजा जागा हो लोकशाहीचा एक धागा हो, मी मतदान करणारच, जागृत मतदार लोकशाहीचा आधार, वोट डालने जाना है अपना फर्ज निभाना है, ना जाती पे ना धर्म पे बटन दबेगा कर्म पे, बुढे हो या जवान सभी करे मतदान, मतदान हेच सर्वश्रेष्ठ दान, मतदानाचा हक्क पवित्र हक्क, आय विल वोट अषा विविध घोषवाक्यांनी परीसर दणाणून टाकला आणि मतदारांमध्ये जाण्डि जनजागृती वातावरण निर्माण केले. रॅली काढल्यानंतर विद्यार्थ्यांनी गावातील प्रत्येक घरी जाउन नागरी रोधाविषयी ग्राम सर्वेक्षण केले. तसेच ग्रामपंचायत कार्यालयास भेट देउन सरपंच मेघराज आव्हाड यांच्याकडून गावातील प्रश्न, योजना, भविष्यकालीन ध्येयधोरणे, ग्रामपंचपायतीचे कार्य आणि व्यवहार यांची संबंधी माहीती जाणून घेतली. यासंबंधी उपप्राचार्य आर.व्ही.पवार, प्रा.अरूण पोटे, प्रा.राजेंद्र आगवाने, प्रा.पी.के.शिंदे, ग्रामस्थ आणि एम.ए.राज्यशास्त्र विभागाचे विद्यांथी उपस्थितीत होते.