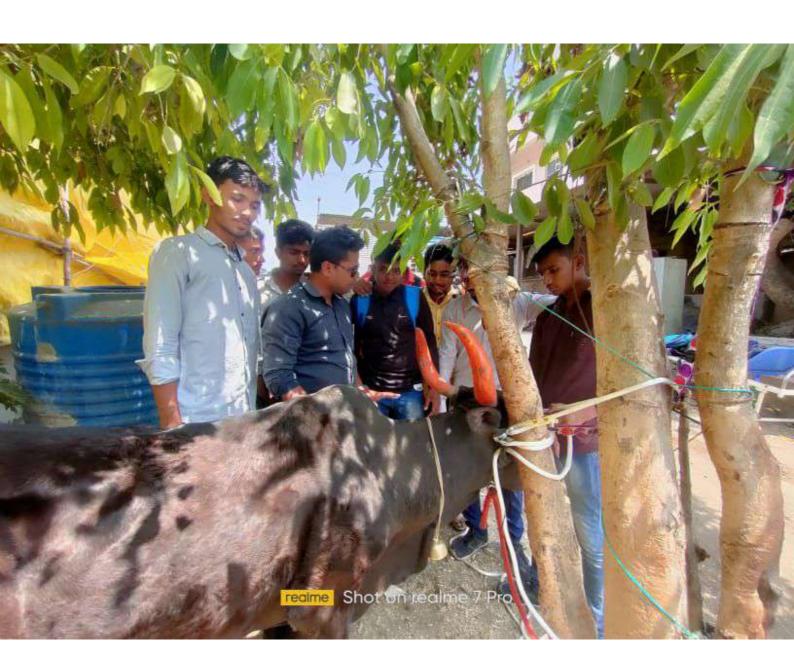

idhya Tushar Gajananrao    | 45                  | 40                  | 85          |

Head
Department of Vocational
Livestock Production & Management
G.M.D. Arts B.W. Commerce
and Science College Sinnar

PRINCIPAL
G.M.D.Arts, B.W.Commerce and
Science College, Sinnar, Dist. Nashik.



G.M.D Arts, B.W Commerce and Science College Sinnar- Nashik Affiliated to the Savitribai Phule Pune University, Pune Maratha Vidya Prasarak Samaj's

# Certificate of Achievement

This is to certify that Mr/Ms/ Mrs/

of has actively completed the

Certificate Course in Livestock Production and Management

organised By Dept. of B. VOC Livestock Production and Management during 01/06/2020 to 01/12/2020 His / Her participation is highly appreciated and best wishes for their future

endeavours



**PRINCIPAL** 





# Maratha Vidhya Prasarak Samaj's G.M.D. Arts, B.W. Commerce and Science College Sinnar

# List of the Students Enrolled in Online MOOC Programs like SWAYAM & NPTEL

## 2020-21

| Sr.<br>No. | Name of the Students     | Department | Percentage (%) |
|------------|--------------------------|------------|----------------|
| 1          | Chine Kunal              | Commerce   | 71             |
| 2          | Shete Prasad Arjun       | Commerce   | 53             |
| 3          | Londhe Shruti Anil       | Physics    | 41             |
| 4          | Shinde Madhuri Namdev    | Chemistry  | 64             |
| 5          | Shelar Akshay Lalji      | Chemistry  | 53             |
| 6          | Gatkal Poonam Madhav     | Chemistry  | 55             |
| 7          | Lokhande Gital Vishnu    |