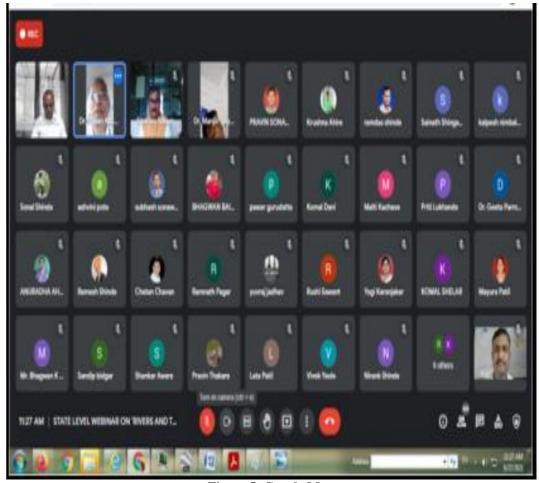

#### Maratha Vidya Prasarak Samaj Nashik G.M.D. Arts, B.W. Commerce and Science College, Sinnar Department of Chemistry Photos of Water and Soil Analysis Course

A Report on Certificate Course 'Water and Soil Analysis':