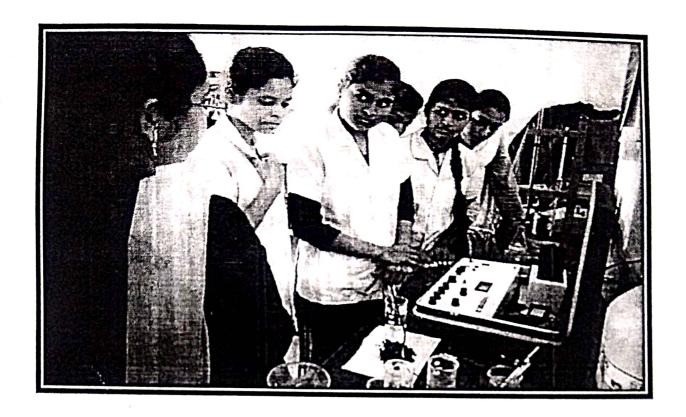

#### Maratha Vidya Prasarak Samaj Nashik G.M.D. Arts, B.W. Commerce and Science College, Sinnar Department of Chemistry Photos of Water and Soil Analysis Course

A Report on Certificate Course 'Water and Soil Analysis':