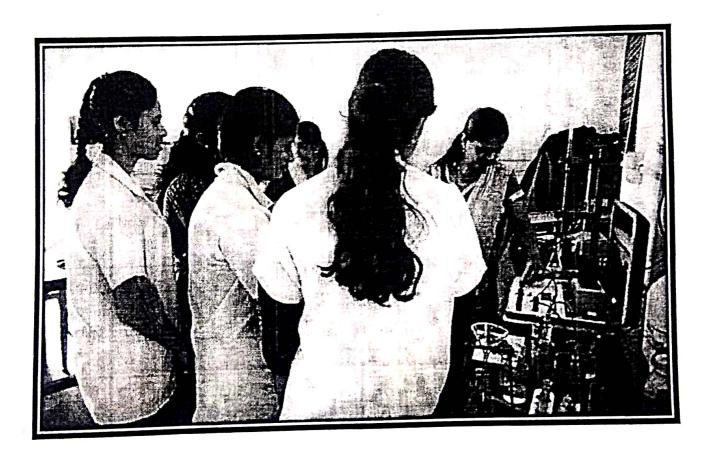

#### Maratha Vidya Prasarak Samaj Nashik G.M.D. Arts, B.W. Commerce and Science College, Sinnar Department of Chemistry Photos of Water and Soil Analysis Course

A Report on Certificate Course 'Water and Soil Analysis':