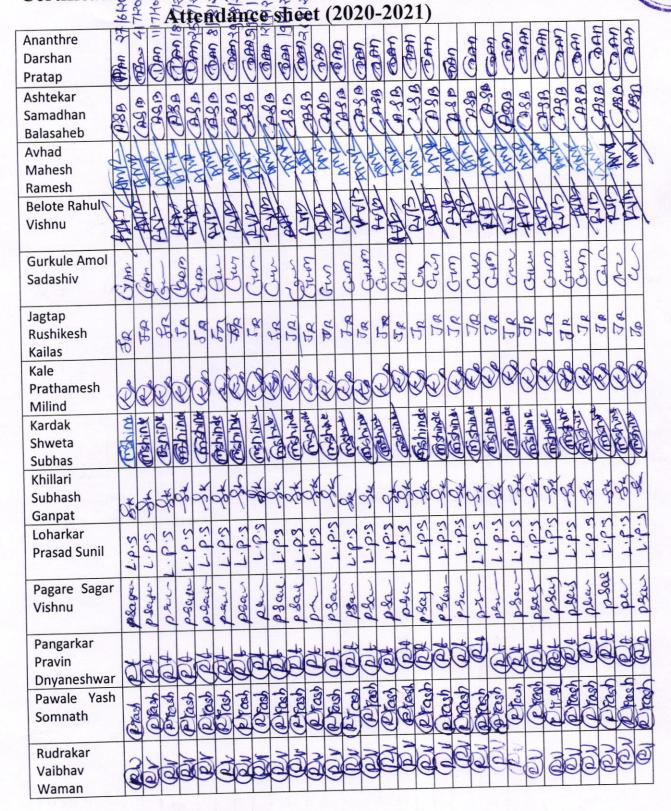

#### List of Students for the certificate course of 'Water and Soil Analysis'

| Sr.No. | Name of the students      | Date:     | Date:      | Date:   | Date:   | Date:   | Date:  | Date:  | Date:   |
|--------|---------------------------|-----------|------------|---------|---------|---------|--------|--------|---------|
|        |                           | 15-01     | 16-01      | 17-01   | 20-01   | 21-01   | 22-1   | 23-1   | 27-01   |
| 1      | Andhale Yogita Sukhadev   | yosta     | Tosta      | 18      | yogita  | yosita  | yosita | 4086   | yogi ta |
| 2      | Arote Priyanka Ramesh     | Blocots   |            | Gration |         | prodet  | ocerto | A 0.   | Protot  |
| 3      | Bogir Swati Rajaram       | Sur       | Bus        | BIL.    | Bus     | Bus     | Sus    | Bus    | Bus     |
| 4      | Chavanake Ashwini Ashok   | A. A. one | 4 A.A. chu | A.A.d   | A.A.ch  | - A.A.a | · AB   | A.A.Gh | A.P.Ch  |
| 5      | Thorat Akash Appasaheb    | Allond    | Arhent     | Mulk    | AB      | Dhungt  | ahmit  | - Dunt | AB      |
| 6      | Ugale Akash Dattatraya    | valea     | Vgale A.   | UgaleA  | igaleA  | AB      | YaleA  | AB     | vyalen  |
| 7      | Ugale Keshav Dattatraya   | Kujale    | Knyle      | Kingel  | Kenle   | Keyele  | Kurale | Kyuls  | - AR    |
| 8      | Sirsat Diksha Bhausaheb   | diesat    | diesat     | diseat  | dissat  | dissat  | dissat | dizzat | diseat  |
| 9      | Narode Rasika Sanjay      | Poss      | Ron        | 200     | -Day    | Dws.    | Pus    | Rus    | Dun     |
| 10     | Kahandal Ashvini Changdeo | Durine    | Buili      | Muli    | Auny    | As      | duri   | 48     | AR      |
| 11     | Erande Poonam Tanaji      | Poonang   | Pagname    | AR      |         | Proname |        | 48     | PODAME  |
| 12     | Ugale Seema Dattatray     | uquu      | wan        | un      | uhu     | 4B      | vem    | - AB   | ueur    |
| 13     | Warungase Arti Vishnu     | Anti      | Arti       | Ati     | Arti    | - AB    | Art    | AM     | Arti    |
| 14     | Borade Sarthak Dattatray  | B.S.D     | B.SD       | B.SD    | C.SD    | B.S.D   | B.JD   | 'AR (  | BSD     |
| 15     | Pagar Arjun Sanjay        | Pagar Ps  | Pagar Pa   | AB      | Pagas P | Paggy   | Pagan  | , AG   | PagarAs |