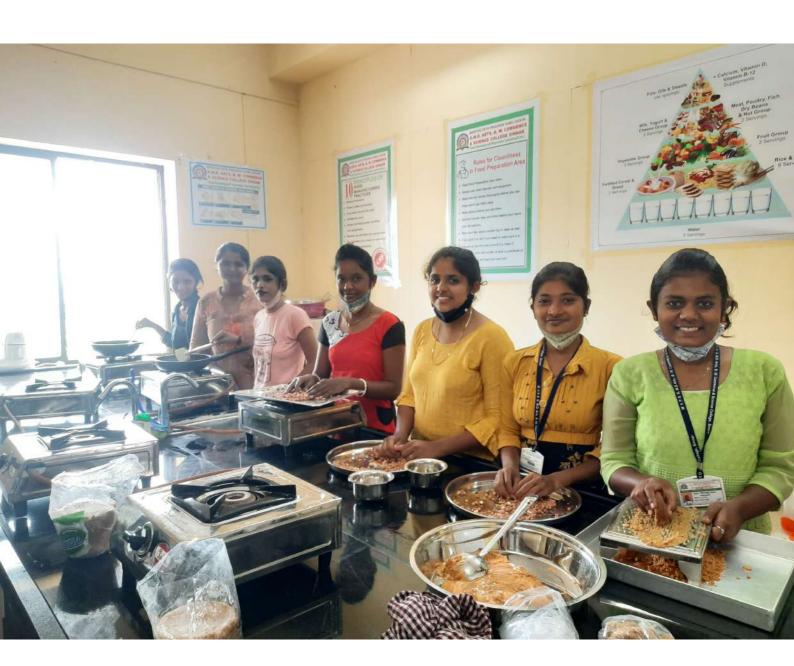

#### Maratha Vidya Prasarak Samaj Nashik G.M.D. Arts, B.W. Commerce and Science College, Sinnar Department of Chemistry Photos of Water and Soil Analysis Course

A Report on Certificate Course 'Water and Soil Analysis':