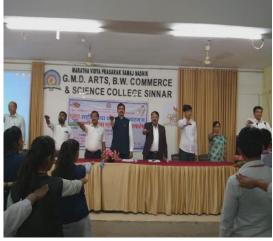

|
| 15.     | Celebration of Road Seafty Day                                     |
| 16.     | College campus Cleaning                                            |
| 17.     | Celebration of Women Day                                           |
| 18.     | Celebration of Yoga Day                                            |
| 19.     | Celebration of Valour Day (Parakram Divas)                         |
| 20.     | Block the water, Drain the water campaign (Pani Adawa Pani Jirawa) |
| 21.     | Distribution of Diwali food (Faral vatap)                          |

# **Celebration of AIDS Day**





# **Blood Donation Camp**



## **Celebration of Constitutional Day**





## **Celebration of NSS Day**





# **Activity of Pani Foundation**





# **Oath of Cleaning**





# **Cleaning of Temple**





## **Tree Plantation**





## **Voter Awareness Rally**





#### Youth week celebration





# Village Cleaning





# **Health Check up Campaign**





# **Celebration of Republic Day**





# **Celebration of Girl child Day**





## **Celebration of Road Seafty Day**





#### **College campus Cleaning**





## **Celebration of Women Day**





## Celebration of Yoga Day





#### **Celebration of Valour Day (Parakram Divas)**





#### Block the water, Drain the water campaign (Pani Adawa Pani Jirawa)





## **Diwali Food Distribution (Faral Vatap)**









Principal
G. M. D. Arts, B. W. Commerce and
Science College, Sinnar, Dist. Nashik