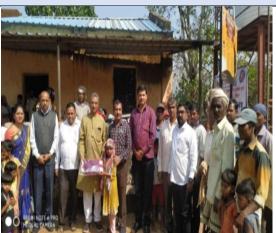

## **Diwali Food Distribution (Faral Vatap)**

Principal
G. M. D. Arts, B. W. Commerce and
Science College, Sinnar, Dist. Nashik