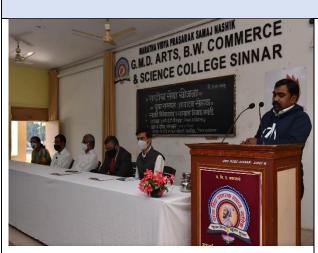

campus Cleaning                                            |
| 17.     | Celebration of Women Day                                           |
| 18.     | Celebration of Yoga Day                                            |
| 19.     | Celebration of Valour Day (Parakram Divas)                         |
| 20.     | Block the water, Drain the water campaign (Pani Adawa Pani Jirawa) |
| 21.     | Distribution of Diwali food (Faral vatap)                          |

# **Celebration of AIDS Day**





# **Blood Donation Camp**



## **Celebration of Constitutional Day**





## **Celebration of NSS Day**





# **Activity of Pani Foundation**





# **Oath of Cleaning**





# **Cleaning of Temple**





## **Tree Plantation**





## **Voter Awareness Rally**





#### Youth week celebration





# Village Cleaning





# **Health Check up Campaign**





# **Celebration of Republic Day**





# **Celebration of Girl child Day**





## **Celebration of Road Seafty Day**





#### **College campus Cleaning**





## **Celebration of Women Day**





## Celebration of Yoga Day





#### **Celebration of Valour Day (Parakram Divas)**





#### Block the water, Drain the water campaign (Pani Adawa Pani Jirawa)





## **Diwali Food Distribution (Faral Vatap)**









Principal
G. M. D. Arts, B. W. Commerce and
Science College, Sinnar, Dist. Nashik