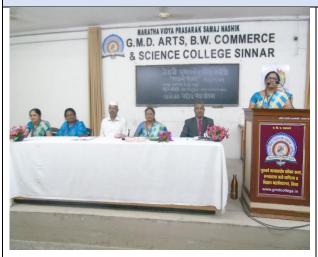

r campaign (Pani Adawa Pani Jirawa) |
| 21.     | Distribution of Diwali food (Faral vatap)                          |

# **Celebration of AIDS Day**





# **Blood Donation Camp**



## **Celebration of Constitutional Day**





## **Celebration of NSS Day**





# **Activity of Pani Foundation**





# **Oath of Cleaning**





# **Cleaning of Temple**





## **Tree Plantation**





## **Voter Awareness Rally**





#### Youth week celebration





# Village Cleaning





# **Health Check up Campaign**





# **Celebration of Republic Day**





# **Celebration of Girl child Day**





## **Celebration of Road Seafty Day**





#### **College campus Cleaning**





## **Celebration of Women Day**





## Celebration of Yoga Day





#### **Celebration of Valour Day (Parakram Divas)**





#### Block the water, Drain the water campaign (Pani Adawa Pani Jirawa)





## **Diwali Food Distribution (Faral Vatap)**









Principal
G. M. D. Arts, B. W. Commerce and
Science College, Sinnar, Dist. Nashik