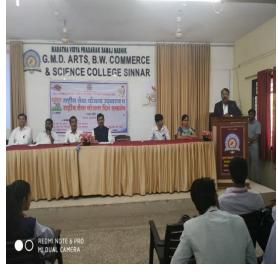

|
| 14.     | Celebration of Girl child Day                                      |
| 15.     | Celebration of Road Seafty Day                                     |
| 16.     | College campus Cleaning                                            |
| 17.     | Celebration of Women Day                                           |
| 18.     | Celebration of Yoga Day                                            |
| 19.     | Celebration of Valour Day (Parakram Divas)                         |
| 20.     | Block the water, Drain the water campaign (Pani Adawa Pani Jirawa) |
| 21.     | Distribution of Diwali food (Faral vatap)                          |

# **Celebration of AIDS Day**





# **Blood Donation Camp**



## **Celebration of Constitutional Day**





## **Celebration of NSS Day**





# **Activity of Pani Foundation**





# **Oath of Cleaning**





# **Cleaning of Temple**





## **Tree Plantation**





## **Voter Awareness Rally**





#### Youth week celebration





# Village Cleaning





# **Health Check up Campaign**





# **Celebration of Republic Day**





# **Celebration of Girl child Day**





## **Celebration of Road Seafty Day**





#### **College campus Cleaning**





## **Celebration of Women Day**





## Celebration of Yoga Day





#### **Celebration of Valour Day (Parakram Divas)**





#### Block the water, Drain the water campaign (Pani Adawa Pani Jirawa)





## **Diwali Food Distribution (Faral Vatap)**









Principal
G. M. D. Arts, B. W. Commerce and
Science College, Sinnar, Dist. Nashik