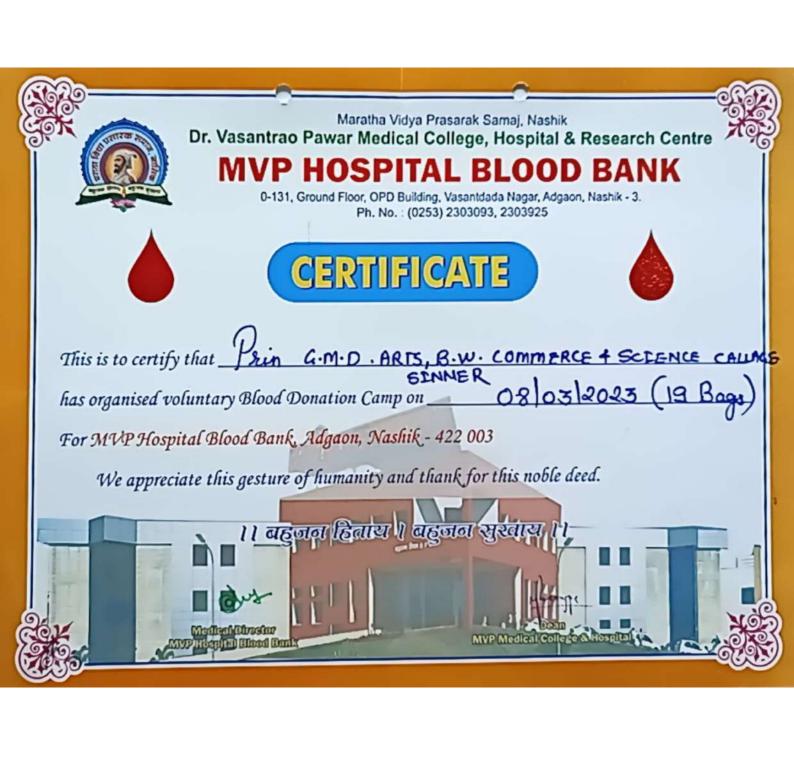

#### **Extension Activities through NCC**

| Sr.<br>No. | Name of the Event/ Programme/ Workshop/ Seminar | Name of the<br>Department | Date/ Period             | No of<br>Students<br>participated |
|------------|-------------------------------------------------|---------------------------|--------------------------|-----------------------------------|
| 1          | VAN MAHOTSAV: SEED BALLS<br>PLANTATION DRIVE    | NCC                       | 07 JUL TO 21<br>JUL 2022 | 51                                |
| 2          | NATIONAL FLAG MARCH:<br>HAR GHAR TIRANGA        | NCC                       | 13 AUG 2022              | 62                                |
| 3          | WORLD WETLANDS DAY: PUNEET SAGAR<br>ABHIYAN     | NCC                       | 02 FEB 2023              | 97                                |
| 4          | BLOOD DONATION CAMP : WORLD<br>WOMEN'S DAY      | NCC                       | 08 MARCH 2023            | 19                                |
| 5          | KNOW YOUR ARMY EXHIBITION AT<br>NASHIK          | NCC                       | 20 MAR 2023              | 20                                |
|            |                                                 |                           |                          |                                   |