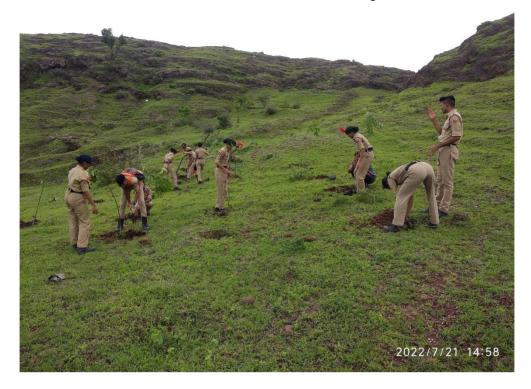

# **Report of Event/Programme**

| Name of the Department/committee                                                                             | NATIONAL CAD                                                                                                                                                         | ET CORPS (ARM          | IY WING)                                                           |
|--------------------------------------------------------------------------------------------------------------|----------------------------------------------------------------------------------------------------------------------------------------------------------------------|------------------------|--------------------------------------------------------------------|
| Name of the Coordinator                                                                                      | Lt. Sandeep Balasal                                                                                                                                                  | neb Bhise              |                                                                    |
| Title of the Event/Programme                                                                                 | PLANTATION MC<br>PLANTAION (Duel<br>Duberewadi,Ashapi                                                                                                                | beregarh, Sabarwa      |                                                                    |
| Date/Period of Event/Programme                                                                               | 07 JUL and 21 JUL                                                                                                                                                    |                        |                                                                    |
| Objective of the event/Programme                                                                             | <ol> <li>To make Seed Balls of local plants</li> <li>To educate students cadets collection of local fruit seed</li> <li>To participate in plantaion drive</li> </ol> |                        |                                                                    |
| Sponsored Agency/Institute                                                                                   | G.M.D. Arts, B.W. Commerce and Science College, Sinnar                                                                                                               |                        |                                                                    |
| No. of the Teacher involved in organizing activity-                                                          | Male: 04                                                                                                                                                             | Female: 00             | Total:04                                                           |
| No. of the Students involved in organizing activity-                                                         | Male: 07                                                                                                                                                             | Female: 09             | Total:16                                                           |
| Total involved in organizing activity-                                                                       | Male:11                                                                                                                                                              | Female: 09             | Total:20                                                           |
| No. of the Participant-Students                                                                              | Male:33                                                                                                                                                              | Female: 18             | Total:51                                                           |
| No. of the Participant-Teachers                                                                              | Male:02                                                                                                                                                              | Female:00              | Total :02                                                          |
| No. of the Participants other than Teachers/Students                                                         | Male:12                                                                                                                                                              | Female:05              | Total:17                                                           |
| Total Participants-                                                                                          | Male:47                                                                                                                                                              | Female :23             | Total:70                                                           |
| Name of the Expert/Invitee/Lecturer                                                                          | Lt. Sandeep Balasal                                                                                                                                                  | neb Bhise              |                                                                    |
| (With Designation, Contact, Address & email etc.)                                                            | Associate NCC Off                                                                                                                                                    | icer, GMD Arts, BV     | W                                                                  |
|                                                                                                              | Com.& Sci.College                                                                                                                                                    | , Sinnar               |                                                                    |
|                                                                                                              | bhisesan@yahoo.co                                                                                                                                                    | <u>.in</u> 9823573406  |                                                                    |
| Impact of extension activities in sensitizing students to social issues and holistic development.(Two lines) | Local dwellers     drive in their v                                                                                                                                  | • •                    | n plantation                                                       |
| •                                                                                                            |                                                                                                                                                                      | plantation for socie   | ty                                                                 |
| Outcome of the activity                                                                                      |                                                                                                                                                                      | 0 plants plantation of | spread over the<br>done at Shahid Smarak<br>nd Padali high school. |
| Expenditure (Rs) (if Any)                                                                                    | Resource Person: Rs –NIL Flex: Rs.NIL Break Fast and Lunch: Rs. NIL                                                                                                  |                        |                                                                    |
| Venue of the Event/ Programme                                                                                | Duberegarh, Sabarv<br>high school                                                                                                                                    | vadi, Duberewadi, A    | Ashsapur and Padali                                                |

# **Report of Event/Programme**

Seed balls plantation by NCC cadets at Duberegarh hill 07 JUL 20222