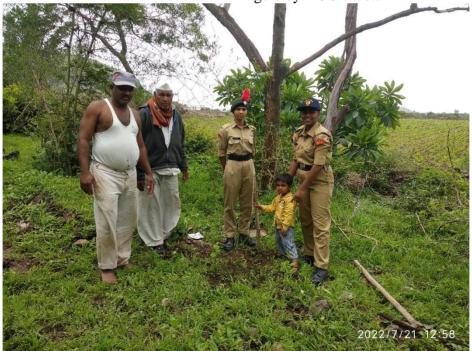

# **Report of Event/Programme**

| Name of the Department/committee                                                                             | NATIONAL CAD                                                                                                                                                         | ET CORPS (ARM          | IY WING)                                                           |
|--------------------------------------------------------------------------------------------------------------|----------------------------------------------------------------------------------------------------------------------------------------------------------------------|------------------------|--------------------------------------------------------------------|
| Name of the Coordinator                                                                                      | Lt. Sandeep Balasal                                                                                                                                                  | neb Bhise              |                                                                    |
| Title of the Event/Programme                                                                                 | PLANTATION MC<br>PLANTAION (Duel<br>Duberewadi,Ashapi                                                                                                                | beregarh, Sabarwa      |                                                                    |
| Date/Period of Event/Programme                                                                               | 07 JUL and 21 JUL                                                                                                                                                    |                        |                                                                    |
| Objective of the event/Programme                                                                             | <ol> <li>To make Seed Balls of local plants</li> <li>To educate students cadets collection of local fruit seed</li> <li>To participate in plantaion drive</li> </ol> |                        |                                                                    |
| Sponsored Agency/Institute                                                                                   | G.M.D. Arts, B.W. Commerce and Science College, Sinnar                                                                                                               |                        |                                                                    |
| No. of the Teacher involved in organizing activity-                                                          | Male: 04                                                                                                                                                             | Female: 00             | Total:04                                                           |
| No. of the Students involved in organizing activity-                                                         | Male: 07                                                                                                                                                             | Female: 09             | Total:16                                                           |
| Total involved in organizing activity-                                                                       | Male:11                                                                                                                                                              | Female: 09             | Total:20                                                           |
| No. of the Participant-Students                                                                              | Male:33                                                                                                                                                              | Female: 18             | Total:51                                                           |
| No. of the Participant-Teachers                                                                              | Male:02                                                                                                                                                              | Female:00              | Total :02                                                          |
| No. of the Participants other than Teachers/Students                                                         | Male:12                                                                                                                                                              | Female:05              | Total:17                                                           |
| Total Participants-                                                                                          | Male:47                                                                                                                                                              | Female :23             | Total:70                                                           |
| Name of the Expert/Invitee/Lecturer                                                                          | Lt. Sandeep Balasal                                                                                                                                                  | neb Bhise              |                                                                    |
| (With Designation, Contact, Address & email etc.)                                                            | Associate NCC Off                                                                                                                                                    | icer, GMD Arts, BV     | W                                                                  |
|                                                                                                              | Com.& Sci.College                                                                                                                                                    | , Sinnar               |                                                                    |
|                                                                                                              | bhisesan@yahoo.co                                                                                                                                                    | <u>.in</u> 9823573406  |                                                                    |
| Impact of extension activities in sensitizing students to social issues and holistic development.(Two lines) | Local dwellers     drive in their v                                                                                                                                  | • •                    | n plantation                                                       |
| •                                                                                                            |                                                                                                                                                                      | plantation for socie   | ty                                                                 |
| Outcome of the activity                                                                                      |                                                                                                                                                                      | 0 plants plantation of | spread over the<br>done at Shahid Smarak<br>nd Padali high school. |
| Expenditure (Rs) (if Any)                                                                                    | Resource Person: Rs –NIL Flex: Rs.NIL Break Fast and Lunch: Rs. NIL                                                                                                  |                        |                                                                    |
| Venue of the Event/ Programme                                                                                | Duberegarh, Sabarv<br>high school                                                                                                                                    | vadi, Duberewadi, A    | Ashsapur and Padali                                                |