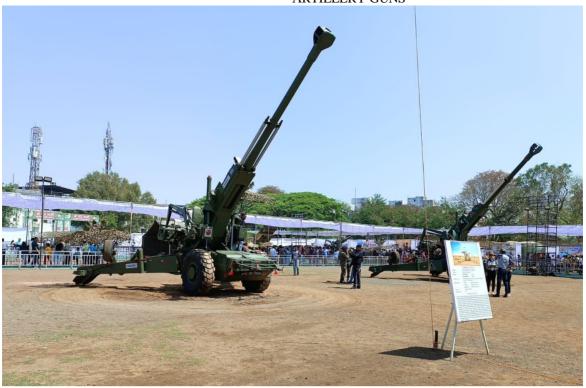

#### **Extension Activities through NCC**

| Sr.<br>No. | Name of the Event/ Programme/ Workshop/ Seminar | Name of the<br>Department | Date/ Period             | No of<br>Students<br>participated |
|------------|-------------------------------------------------|---------------------------|--------------------------|-----------------------------------|
| 1          | VAN MAHOTSAV: SEED BALLS<br>PLANTATION DRIVE    | NCC                       | 07 JUL TO 21<br>JUL 2022 | 51                                |
| 2          | NATIONAL FLAG MARCH:<br>HAR GHAR TIRANGA        | NCC                       | 13 AUG 2022              | 62                                |
| 3          | WORLD WETLANDS DAY: PUNEET SAGAR<br>ABHIYAN     | NCC                       | 02 FEB 2023              | 97                                |
| 4          | BLOOD DONATION CAMP : WORLD<br>WOMEN'S DAY      | NCC                       | 08 MARCH 2023            | 19                                |
| 5          | KNOW YOUR ARMY EXHIBITION AT<br>NASHIK          | NCC                       | 20 MAR 2023              | 20                                |
|            |                                                 |                           |                          |                                   |