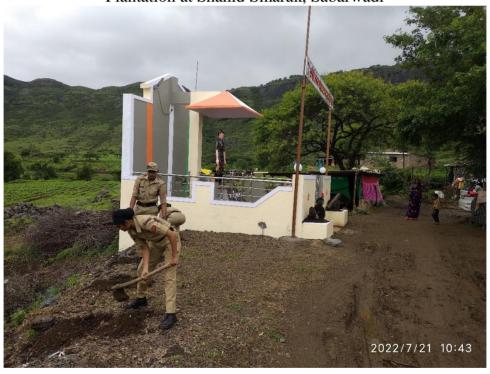

# **Report of Event/Programme**

| Name of the Department/committee                                                                             | NATIONAL CAD                                                                                                                                                         | ET CORPS (ARM          | IY WING)                                                           |
|--------------------------------------------------------------------------------------------------------------|----------------------------------------------------------------------------------------------------------------------------------------------------------------------|------------------------|--------------------------------------------------------------------|
| Name of the Coordinator                                                                                      | Lt. Sandeep Balasal                                                                                                                                                  | neb Bhise              |                                                                    |
| Title of the Event/Programme                                                                                 | PLANTATION MC<br>PLANTAION (Duel<br>Duberewadi,Ashapi                                                                                                                | beregarh, Sabarwa      |                                                                    |
| Date/Period of Event/Programme                                                                               | 07 JUL and 21 JUL                                                                                                                                                    |                        |                                                                    |
| Objective of the event/Programme                                                                             | <ol> <li>To make Seed Balls of local plants</li> <li>To educate students cadets collection of local fruit seed</li> <li>To participate in plantaion drive</li> </ol> |                        |                                                                    |
| Sponsored Agency/Institute                                                                                   | G.M.D. Arts, B.W. Commerce and Science College, Sinnar                                                                                                               |                        |                                                                    |
| No. of the Teacher involved in organizing activity-                                                          | Male: 04                                                                                                                                                             | Female: 00             | Total:04                                                           |
| No. of the Students involved in organizing activity-                                                         | Male: 07                                                                                                                                                             | Female: 09             | Total:16                                                           |
| Total involved in organizing activity-                                                                       | Male:11                                                                                                                                                              | Female: 09             | Total:20                                                           |
| No. of the Participant-Students                                                                              | Male:33                                                                                                                                                              | Female: 18             | Total:51                                                           |
| No. of the Participant-Teachers                                                                              | Male:02                                                                                                                                                              | Female:00              | Total :02                                                          |
| No. of the Participants other than Teachers/Students                                                         | Male:12                                                                                                                                                              | Female:05              | Total:17                                                           |
| Total Participants-                                                                                          | Male:47                                                                                                                                                              | Female :23             | Total:70                                                           |
| Name of the Expert/Invitee/Lecturer                                                                          | Lt. Sandeep Balasal                                                                                                                                                  | neb Bhise              |                                                                    |
| (With Designation, Contact, Address & email etc.)                                                            | Associate NCC Off                                                                                                                                                    | icer, GMD Arts, BV     | W                                                                  |
|                                                                                                              | Com.& Sci.College                                                                                                                                                    | , Sinnar               |                                                                    |
|                                                                                                              | bhisesan@yahoo.co                                                                                                                                                    | <u>.in</u> 9823573406  |                                                                    |
| Impact of extension activities in sensitizing students to social issues and holistic development.(Two lines) | Local dwellers     drive in their v                                                                                                                                  | • •                    | n plantation                                                       |
| •                                                                                                            |                                                                                                                                                                      | plantation for socie   | ty                                                                 |
| Outcome of the activity                                                                                      |                                                                                                                                                                      | 0 plants plantation of | spread over the<br>done at Shahid Smarak<br>nd Padali high school. |
| Expenditure (Rs) (if Any)                                                                                    | Resource Person: Rs –NIL Flex: Rs.NIL Break Fast and Lunch: Rs. NIL                                                                                                  |                        |                                                                    |
| Venue of the Event/ Programme                                                                                | Duberegarh, Sabarv<br>high school                                                                                                                                    | vadi, Duberewadi, A    | Ashsapur and Padali                                                |

# Plantation at Mahadev Hill, Ashapur

Plantation at Shahid Smarak, Sabarwadi

GP HQ: MUMBAI 'B'

DTE: MAHARASHTRA