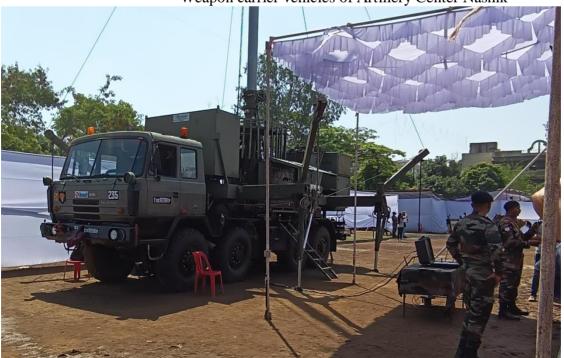

#### **Extension Activities through NCC**

| Sr.<br>No. | Name of the Event/ Programme/ Workshop/ Seminar | Name of the<br>Department | Date/ Period             | No of<br>Students<br>participated |
|------------|-------------------------------------------------|---------------------------|--------------------------|-----------------------------------|
| 1          | VAN MAHOTSAV: SEED BALLS<br>PLANTATION DRIVE    | NCC                       | 07 JUL TO 21<br>JUL 2022 | 51                                |
| 2          | NATIONAL FLAG MARCH:<br>HAR GHAR TIRANGA        | NCC                       | 13 AUG 2022              | 62                                |
| 3          | WORLD WETLANDS DAY: PUNEET SAGAR<br>ABHIYAN     | NCC                       | 02 FEB 2023              | 97                                |
| 4          | BLOOD DONATION CAMP : WORLD<br>WOMEN'S DAY      | NCC                       | 08 MARCH 2023            | 19                                |
| 5          | KNOW YOUR ARMY EXHIBITION AT<br>NASHIK          | NCC                       | 20 MAR 2023              | 20                                |
|            |                                                 |                           |                          |                                   |