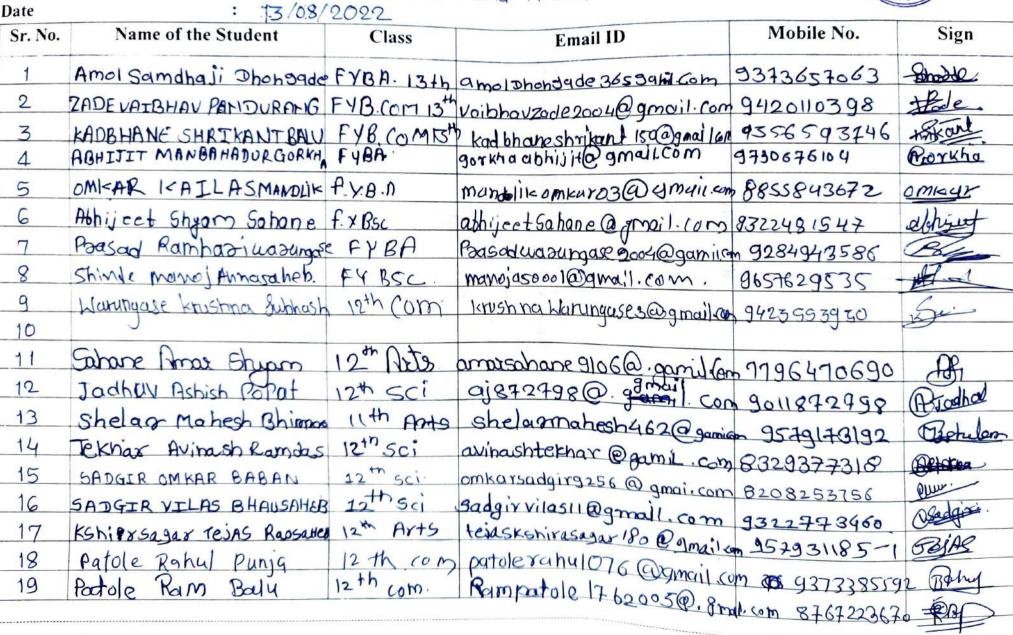

# **Report of Event/Programme**

| Name of the Department/committee                                                                             | NATIONAL CAD                                                                                                                                                         | ET CORPS (ARM          | IY WING)                                                           |
|--------------------------------------------------------------------------------------------------------------|----------------------------------------------------------------------------------------------------------------------------------------------------------------------|------------------------|--------------------------------------------------------------------|
| Name of the Coordinator                                                                                      | Lt. Sandeep Balasal                                                                                                                                                  | neb Bhise              |                                                                    |
| Title of the Event/Programme                                                                                 | PLANTATION MC<br>PLANTAION (Duel<br>Duberewadi,Ashapi                                                                                                                | beregarh, Sabarwa      |                                                                    |
| Date/Period of Event/Programme                                                                               | 07 JUL and 21 JUL                                                                                                                                                    |                        |                                                                    |
| Objective of the event/Programme                                                                             | <ol> <li>To make Seed Balls of local plants</li> <li>To educate students cadets collection of local fruit seed</li> <li>To participate in plantaion drive</li> </ol> |                        |                                                                    |
| Sponsored Agency/Institute                                                                                   | G.M.D. Arts, B.W. Commerce and Science College, Sinnar                                                                                                               |                        |                                                                    |
| No. of the Teacher involved in organizing activity-                                                          | Male: 04                                                                                                                                                             | Female: 00             | Total:04                                                           |
| No. of the Students involved in organizing activity-                                                         | Male: 07                                                                                                                                                             | Female: 09             | Total:16                                                           |
| Total involved in organizing activity-                                                                       | Male:11                                                                                                                                                              | Female: 09             | Total:20                                                           |
| No. of the Participant-Students                                                                              | Male:33                                                                                                                                                              | Female: 18             | Total:51                                                           |
| No. of the Participant-Teachers                                                                              | Male:02                                                                                                                                                              | Female:00              | Total :02                                                          |
| No. of the Participants other than Teachers/Students                                                         | Male:12                                                                                                                                                              | Female:05              | Total:17                                                           |
| Total Participants-                                                                                          | Male:47                                                                                                                                                              | Female :23             | Total:70                                                           |
| Name of the Expert/Invitee/Lecturer                                                                          | Lt. Sandeep Balasal                                                                                                                                                  | neb Bhise              |                                                                    |
| (With Designation, Contact, Address & email etc.)                                                            | Associate NCC Off                                                                                                                                                    | icer, GMD Arts, BV     | W                                                                  |
|                                                                                                              | Com.& Sci.College                                                                                                                                                    | , Sinnar               |                                                                    |
|                                                                                                              | bhisesan@yahoo.co                                                                                                                                                    | <u>.in</u> 9823573406  |                                                                    |
| Impact of extension activities in sensitizing students to social issues and holistic development.(Two lines) | Local dwellers     drive in their v                                                                                                                                  | • •                    | n plantation                                                       |
| •                                                                                                            |                                                                                                                                                                      | plantation for socie   | ty                                                                 |
| Outcome of the activity                                                                                      |                                                                                                                                                                      | 0 plants plantation of | spread over the<br>done at Shahid Smarak<br>nd Padali high school. |
| Expenditure (Rs) (if Any)                                                                                    | Resource Person: Rs –NIL Flex: Rs.NIL Break Fast and Lunch: Rs. NIL                                                                                                  |                        |                                                                    |
| Venue of the Event/ Programme                                                                                | Duberegarh, Sabarv<br>high school                                                                                                                                    | vadi, Duberewadi, A    | Ashsapur and Padali                                                |