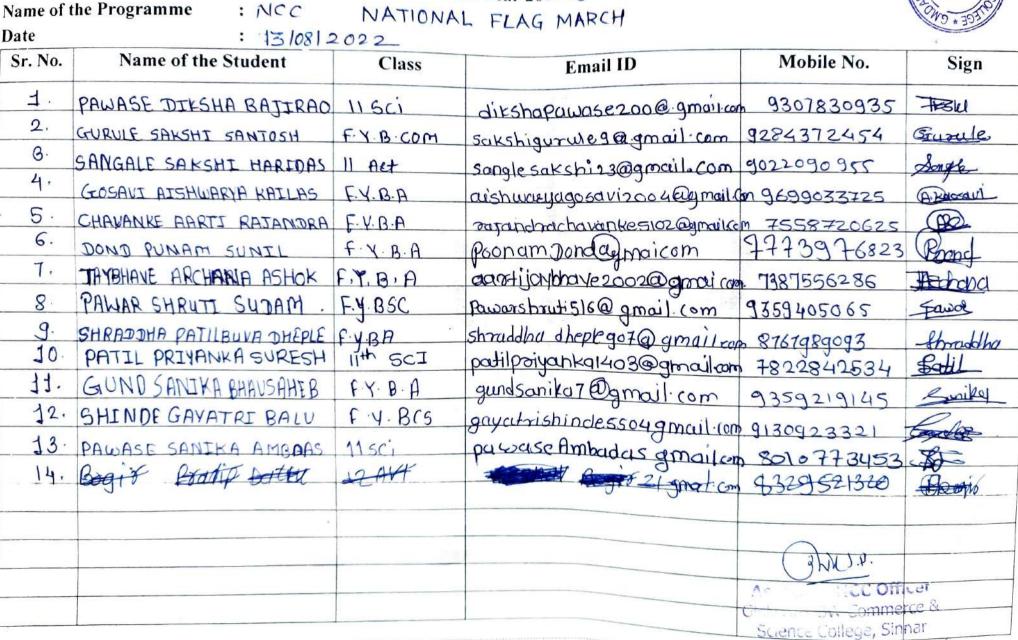

#### **Extension Activities through NCC**

| Sr.<br>No. | Name of the Event/ Programme/ Workshop/ Seminar | Name of the<br>Department | Date/ Period             | No of<br>Students<br>participated |
|------------|-------------------------------------------------|---------------------------|--------------------------|-----------------------------------|
| 1          | VAN MAHOTSAV: SEED BALLS<br>PLANTATION DRIVE    | NCC                       | 07 JUL TO 21<br>JUL 2022 | 51                                |
| 2          | NATIONAL FLAG MARCH:<br>HAR GHAR TIRANGA        | NCC                       | 13 AUG 2022              | 62                                |
| 3          | WORLD WETLANDS DAY: PUNEET SAGAR<br>ABHIYAN     | NCC                       | 02 FEB 2023              | 97                                |
| 4          | BLOOD DONATION CAMP : WORLD<br>WOMEN'S DAY      | NCC                       | 08 MARCH 2023            | 19                                |
| 5          | KNOW YOUR ARMY EXHIBITION AT<br>NASHIK          | NCC                       | 20 MAR 2023              | 20                                |
|            |                                                 |                           |                          |                                   |