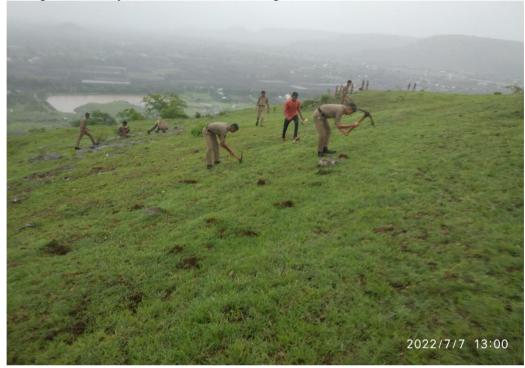

# **Report of Event/Programme**

Seed balls plantation by NCC cadets at Duberegarh hill 07 JUL 20222

# Plantation at Mahadev Hill, Ashapur

Plantation at Shahid Smarak, Sabarwadi

GP HQ: MUMBAI 'B'

DTE: MAHARASHTRA