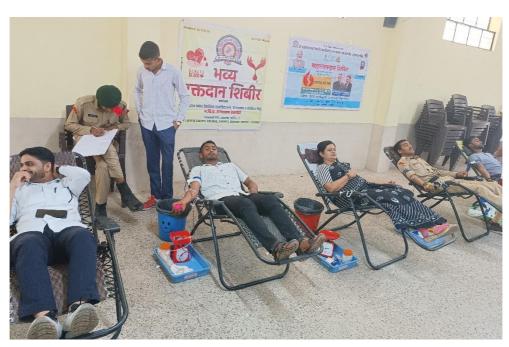

#### **Extension Activities through NCC**

| Sr.<br>No. | Name of the Event/ Programme/ Workshop/ Seminar | Name of the<br>Department | Date/ Period             | No of<br>Students<br>participated |
|------------|-------------------------------------------------|---------------------------|--------------------------|-----------------------------------|
| 1          | VAN MAHOTSAV: SEED BALLS<br>PLANTATION DRIVE    | NCC                       | 07 JUL TO 21<br>JUL 2022 | 51                                |
| 2          | NATIONAL FLAG MARCH:<br>HAR GHAR TIRANGA        | NCC                       | 13 AUG 2022              | 62                                |
| 3          | WORLD WETLANDS DAY: PUNEET SAGAR<br>ABHIYAN     | NCC                       | 02 FEB 2023              | 97                                |
| 4          | BLOOD DONATION CAMP : WORLD<br>WOMEN'S DAY      | NCC                       | 08 MARCH 2023            | 19                                |
| 5          | KNOW YOUR ARMY EXHIBITION AT<br>NASHIK          | NCC                       | 20 MAR 2023              | 20                                |
|            |                                                 |                           |                          |                                   |