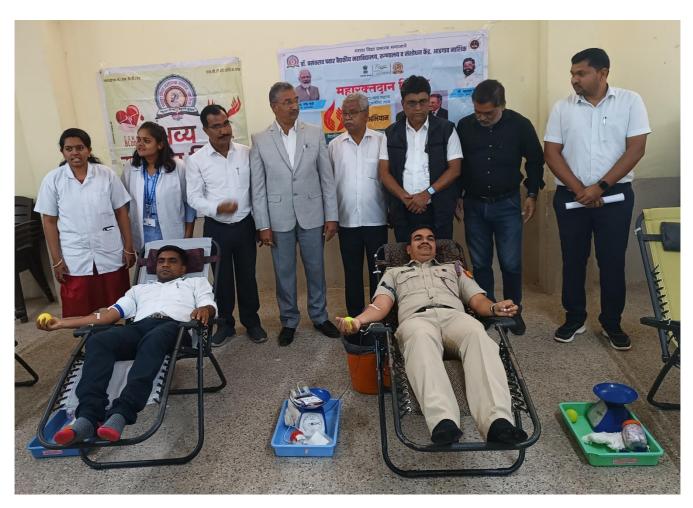

#### **Extension Activities through NCC**

| Sr.<br>No. | Name of the Event/ Programme/ Workshop/ Seminar | Name of the<br>Department | Date/ Period             | No of<br>Students<br>participated |
|------------|-------------------------------------------------|---------------------------|--------------------------|-----------------------------------|
| 1          | VAN MAHOTSAV: SEED BALLS<br>PLANTATION DRIVE    | NCC                       | 07 JUL TO 21<br>JUL 2022 | 51                                |
| 2          | NATIONAL FLAG MARCH:<br>HAR GHAR TIRANGA        | NCC                       | 13 AUG 2022              | 62                                |
| 3          | WORLD WETLANDS DAY: PUNEET SAGAR<br>ABHIYAN     | NCC                       | 02 FEB 2023              | 97                                |
| 4          | BLOOD DONATION CAMP : WORLD<br>WOMEN'S DAY      | NCC                       | 08 MARCH 2023            | 19                                |
| 5          | KNOW YOUR ARMY EXHIBITION AT<br>NASHIK          | NCC                       | 20 MAR 2023              | 20                                |
|            |                                                 |                           |                          |                                   |