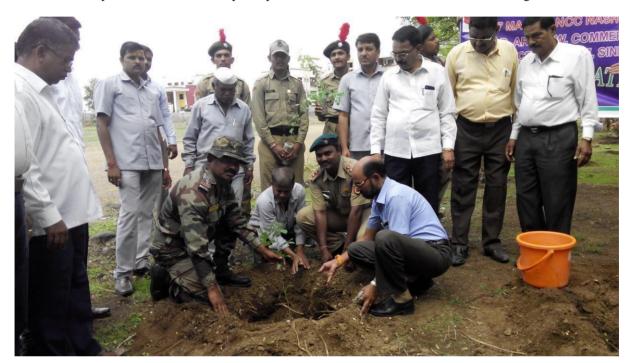

## **Report of Event/Programme**

NCC Cadets and ANO, Lt. Upendra A. Pathade were participated in the 'VAN MAHOTSAV' at GMD College, Sinnar, Nashik

### Programme Report – National Cadet Corps (Army Wing)

Programme : Celebration of VAN MAHOTSAV

Subject : Plantaion Drive

Level : College

Sanctioned by : GMD College and 7 MAH BN NCC, NASHIK

Organiser : NCC

Date : 01 Jul to 07 Jul 2019

Time : 10.30am to 12.00pm

Total Student: 71 Male: 53 Female: 18

Chair person: Dr.D.B.Shinde, Principal, GMD College, Sinnar, Nashik

 Report :. Van Mahotsav – Plantation Drive is conducted by NCC Department in the college campus. The objective of event is to raise awareness among individuals regarding the importance of trees and inspire cadets, students and citizens to plant more of them. Cadets understand importance of trees and role of plant more tree for healthy environment.