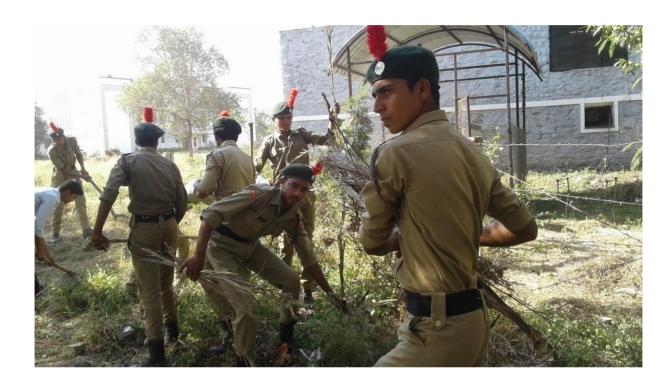

### **Report of Event/Programme**

| Name of the Department/committee                                                                             | NATIONAL CADET CORPS (ARMY WING)                                                                                                                                                                                                              |            |                   |
|--------------------------------------------------------------------------------------------------------------|-----------------------------------------------------------------------------------------------------------------------------------------------------------------------------------------------------------------------------------------------|------------|-------------------|
| Name of the Coordinator                                                                                      | Lt. Upendra A.Pathade                                                                                                                                                                                                                         |            |                   |
| Title of the Event/Programme                                                                                 | Mega Swachhata I                                                                                                                                                                                                                              | Pakhwada   |                   |
| Date/Period of Event/Programme                                                                               | 17 Sep to 02 Oct 20                                                                                                                                                                                                                           | 019        |                   |
| Objective of the event/Programme                                                                             | <ol> <li>To celebrate Mega Swachhata Pakhawada through<br/>Cleanliness Drive</li> <li>To clean the college campus</li> <li>To motivate and aware the students use of cloth bags and<br/>involve in keeping clean our surroundings.</li> </ol> |            |                   |
| Sponsored Agency/Institute                                                                                   | G.M.D. Arts, B.W.                                                                                                                                                                                                                             |            |                   |
| No. of the Teacher involved in organizing activity-                                                          | Male: 03                                                                                                                                                                                                                                      | Female: 00 | Total:03          |
| No. of the Students involved in organizing activity-                                                         | Male: 03                                                                                                                                                                                                                                      | Female: 03 | Total:06          |
| Total involved in organizing activity-                                                                       | Male:06                                                                                                                                                                                                                                       | Female: 03 | Total:09          |
| No. of the Participant-Students                                                                              | Male:76                                                                                                                                                                                                                                       | Female: 34 | Total:110         |
| No. of the Participant-Teachers                                                                              | Male:01                                                                                                                                                                                                                                       | Female:0   | Total :1          |
| No. of the Participants other than Teachers/Students                                                         | Male:0                                                                                                                                                                                                                                        | Female:0   | Total:0           |
| Total Participants-                                                                                          | Male:77                                                                                                                                                                                                                                       | Female :34 | Total:111         |
| Name of the Expert/Invitee/Lecturer (With Designation, Contact, Address & email etc.)                        | t/Invitee/Lecturer Lt.Upendra a. Pathade,                                                                                                                                                                                                     |            | nar, Dist: Nashik |
| Impact of extension activities in sensitizing students to social issues and holistic development.(Two lines) | <ol> <li>NCC cadets became aware needs of cleanliness drive at college, bus stand public places.</li> <li>Use of dustbins for throwing items.</li> <li>Understand importance of clean surroundings.</li> </ol>                                |            |                   |
| Outcome of the activity                                                                                      | Cleaned the college campus Message of Swachha Bharat<br>Ahiyan was delivered to the society through NCC cadets<br>social acivity.                                                                                                             |            |                   |
| Expenditure (Rs) (if Any)                                                                                    | Resource Person: Rs –NIL Flex: Rs.NIL Break Fast and Lunch: Rs. NIL                                                                                                                                                                           |            |                   |
| Venue of the Event/ Programme                                                                                | GMD College, Sinnar., Nashik                                                                                                                                                                                                                  |            |                   |

### **Report of Event/Programme**

NCC Cadets and ANO,Lt.Upendra A.Pathade were participated in the 'Mega Swachhata Pakhwada' : Swachha Bharat Abhiyan' on of 17 Sep to 02 Oct 2019

Principal
G. M. D. Arts, B. W. Commerce and
Science College, Sinnar, Dist.Nashik

Time : 10.30am to 12.00pm

Total Student: 71 Male: 53 Female: 18

Chair person : Dr.D.B.Shinde, Principal, GMD College, Sinnar, Nashik

1. Report :. NCC unit conducted the Mega Swachhta Pakhawada during 17 Sep to 02 Oct 2019. The objective of event was to celebrate Mega Swachhata Pakhawada through Cleanliness Drive, to clean the college campus, to motivate and aware the students use of cloth bags and involve in keeping clean our surroundings. Cadets had cleaned the college campus and sent message of Swachha Bharat Ahiyan to the society through NCC cadet's social acivity.