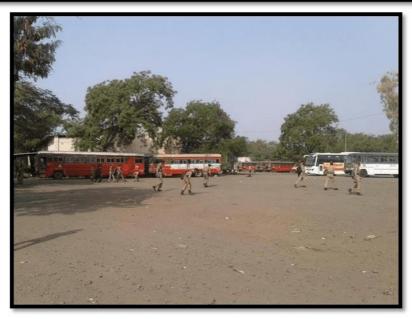

#### **Report of Event/Programme**

NCC Cadets and ANO, Lt. Upendra A. Pathade were participated in the 'VAN MAHOTSAV' at GMD College, Sinnar, Nashik

#### **Report of Event/Programme**

NCC Cadets and ANO,Lt.Upendra A.Pathade were participated in the 'Swachha Bharat Abhiyan' Sinnar Bus Stand