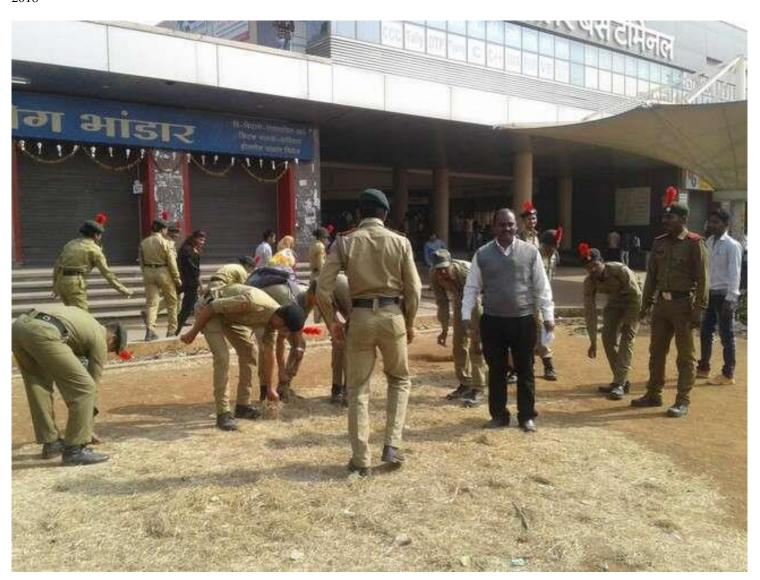

#### **Report of Event/Programme**

NCC Cadets and ANO,Lt.Upendra A.Pathade were participated in the 'Swachha Bharat Abhiyan' Sinnar Bus Stand

#### Programme Report – National Cadet Corps (Army Wing)

Programme : SWACHHA BHARAT ABHIYAN

Subject : Swachhata of the Sinnar Bus Stand

Level : College

Sanctioned by: GMD Arts, BW Com. & Science College, Sinnar &7 MAH BN NCC, NASHIK

Organiser : NCC

Date : 19 Sep to 02 Oct 2018

Time : 08.30am to 10.30am

Total Student :50 Male:31 Female: 19

Chair person : Dr.D.B.Shinde, Principal

Report : NCC runs the 'Swachha Bharat Abhiyan in nearby places. The objective of the event is to conduct a Cleanliness Drive at Sinnar Bus Stand and to motivate and aware the people use of cloth bags and involve in keeping clean our surroundings. Cleaned the Sinnar bus stand Message of Swachha Bharat Ahiyan was delivered to the society through NCC cadets' social acivity.