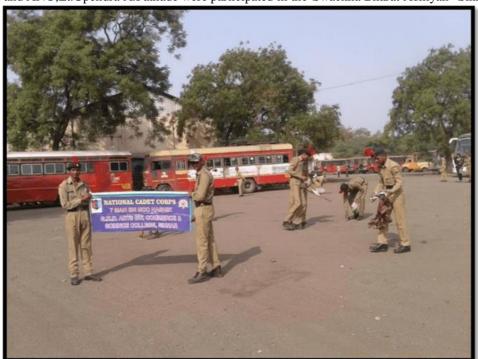

#### Programme Report – National Cadet Corps (Army Wing)

Programme : Celebration of VAN MAHOTSAV

Subject : Plantaion Drive

Level : College

Sanctioned by: GMD College and 7 MAH BN NCC, NASHIK

Organiser : NCC

Date : 01 Jul to 08 Jul 2018

Time : 08.30am to 09.00am

Total Student :66 Male:53 Female: 13

Chair person : Dr.D.B.Shinde, Principal

1. Report :. Van Mahotsav – Plantation Drive is conducted by NCC Department in the college campus. The objective of event is to raise awareness among individuals regarding the importance of trees and inspire cadets, students and citizens to plant more of them. Cadets understand importance of trees and role of plant more tree for healthy environment.

## NATIONAL CADET CORPS (NCC- Army Wing)- AY 2018-19

COY-'C'

PLATOON: 7 & 8

7 MAH BN

SWERCE

SINNAR 422 103

NCC, NASHIK

Group: Mumbai 'B'

DTE: MAHARASHTRA

VAN MAHOTSAV: 1 to 8 Jul 2018