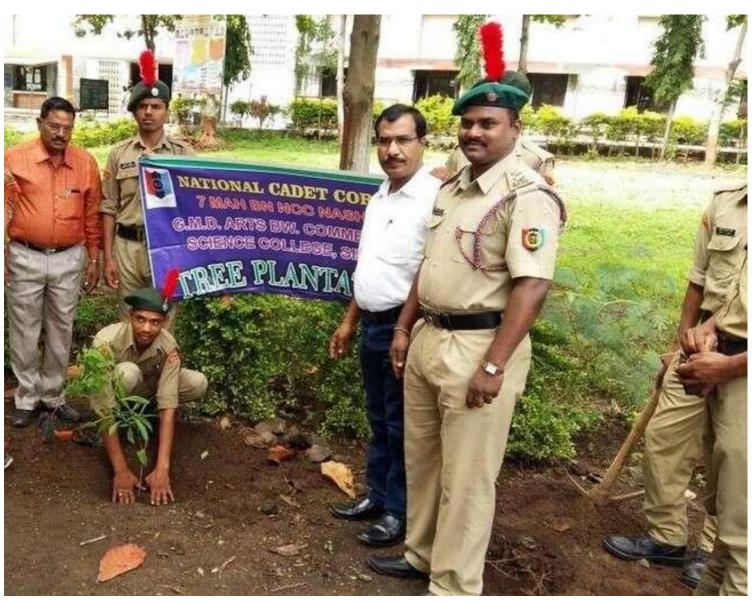

#### **Report of Event/Programme**

| Name of the Department/committee                                                                             | NATIONAL CADET CORPS (ARMY WING)                                                                                                                                    |                                          |           |  |  |
|--------------------------------------------------------------------------------------------------------------|---------------------------------------------------------------------------------------------------------------------------------------------------------------------|------------------------------------------|-----------|--|--|
| Name of the Coordinator                                                                                      | Lt. Upendra A. Path                                                                                                                                                 | ade                                      |           |  |  |
| Title of the Event/Programme                                                                                 | VAN MAHOTSAV 2018                                                                                                                                                   |                                          |           |  |  |
| Date/Period of Event/Programme                                                                               | 1 JUL TO 8 JUL 20                                                                                                                                                   | 18                                       |           |  |  |
| Objective of the event/Programme                                                                             | <ol> <li>To raise awareness among individuals regarding the importance of trees</li> <li>To inspire cadets ,students and citizens to plant more of them.</li> </ol> |                                          |           |  |  |
| Sponsored Agency/Institute                                                                                   | G.M.D. Arts, B.W. Commerce and Science College, Sinn                                                                                                                |                                          |           |  |  |
| No. of the Teacher involved in organizing activity-                                                          | Male: 03                                                                                                                                                            | Female: 00                               | Total:03  |  |  |
| No. of the Students involved in organizing activity-                                                         | Male: 05                                                                                                                                                            | Female: 04                               | Total:09  |  |  |
| Total involved in organizing activity-                                                                       | Male:08                                                                                                                                                             | Female: 04                               | Total:12  |  |  |
| No. of the Participant-Students                                                                              | Male:50                                                                                                                                                             | Female: 11                               | Total:61  |  |  |
| No. of the Participant-Teachers                                                                              | Male:03                                                                                                                                                             | Female:02                                | Total :05 |  |  |
| No. of the Participants other than Teachers/Students                                                         | Male:00                                                                                                                                                             | Female:0                                 | Total:0   |  |  |
| Total Participants-                                                                                          | Male:53                                                                                                                                                             | Female:13                                | Total:66  |  |  |
| Name of the Expert/Invitee/Lecturer (With Designation, Contact, Address & email etc.)                        | Lt. Upendra a. Pathade, GMD Arts, BW Com.& Sci.College Sinnar, Dist: Nashik                                                                                         |                                          |           |  |  |
| Impact of extension activities in sensitizing students to social issues and holistic development.(Two lines) | Understand imp     Plant more tree                                                                                                                                  | portance of trees.<br>for healthy enviro | onment    |  |  |
| Outcome of the activity                                                                                      | Plantation of plants done by NCC cadets                                                                                                                             |                                          |           |  |  |
| Expenditure (Rs) (if Any)                                                                                    | Resource Person: Rs –NIL Flex: Rs.NIL Break Fast and Lunch: Rs. NIL                                                                                                 |                                          |           |  |  |
| Venue of the Event/ Programme                                                                                | GMD College,Sinna                                                                                                                                                   | ar, Tal: Sinnar, Dist                    | - Nashik  |  |  |

#### **Report of Event/Programme**

NCC Cadets and ANO, Lt. Upendra A. Pathade were participated in the 'VAN MAHOTSAV' at GMD College, Sinnar, Nashik

#### Programme Report – National Cadet Corps (Army Wing)

Programme : Celebration of VAN MAHOTSAV

Subject : Plantaion Drive

Level : College

Sanctioned by: GMD College and 7 MAH BN NCC, NASHIK

Organiser : NCC

Date : 01 Jul to 08 Jul 2018

Time : 08.30am to 09.00am

Total Student :66 Male:53 Female: 13

Chair person : Dr.D.B.Shinde, Principal

1. Report :. Van Mahotsav – Plantation Drive is conducted by NCC Department in the college campus. The objective of event is to raise awareness among individuals regarding the importance of trees and inspire cadets, students and citizens to plant more of them. Cadets understand importance of trees and role of plant more tree for healthy environment.