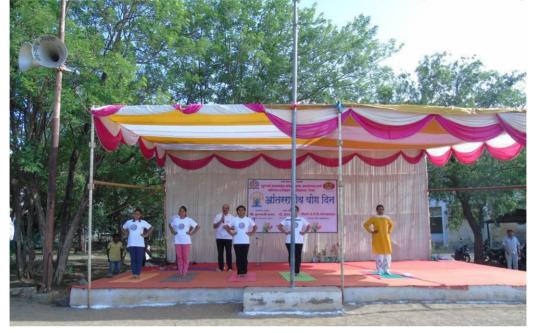

## Internal Quality Assurance Cell (2017-2018)

| Name of the Department/committee                                                                                | NATIONAL CADET CORPS (ARMY WING)                                                                                                                                                   |              |           |  |  |
|-----------------------------------------------------------------------------------------------------------------|------------------------------------------------------------------------------------------------------------------------------------------------------------------------------------|--------------|-----------|--|--|
| Name of the Coordinator                                                                                         | Lt. Upendra A. Pathade                                                                                                                                                             |              |           |  |  |
| Title of the Event/Programme                                                                                    | International Day of                                                                                                                                                               | f Yoga (IDY) |           |  |  |
| Date/Period of Event/Programme                                                                                  | 21 June 2017                                                                                                                                                                       |              |           |  |  |
| Objective of the event/Programme                                                                                | <ol> <li>To raise awareness among collegians of the many<br/>benefits of practicing yoga</li> <li>To promote good mental and physical health of cadets<br/>through yoga</li> </ol> |              |           |  |  |
| Sponsored Agency/Institute                                                                                      | G.M.D. Arts, B.W. Commerce and Science College, Sinnar                                                                                                                             |              |           |  |  |
| No. of the Teacher involved in organizing activity-                                                             | Male: 03                                                                                                                                                                           | Female: 00   | Total:03  |  |  |
| No. of the Students involved in organizing activity-                                                            | Male: 05                                                                                                                                                                           | Female: 04   | Total:09  |  |  |
| Total involved in organizing activity-                                                                          | Male:08                                                                                                                                                                            | Female : 04  | Total:12  |  |  |
| No. of the Participant-Students                                                                                 | Male:54                                                                                                                                                                            | Female: 11   | Total:65  |  |  |
| No. of the Participant-Teachers                                                                                 | Male:02                                                                                                                                                                            | Female:0     | Total :02 |  |  |
| No. of the Participants other than Teachers/Students                                                            | Male:1                                                                                                                                                                             | Female:0     | Total:01  |  |  |
| Total Participants-                                                                                             | Male:57                                                                                                                                                                            | Female :11   | Total:68  |  |  |
| Name of the Expert/Invitee/Lecturer<br>(With Designation, Contact, Address & email etc.)                        | Mr.Shivnath Shinde<br>A/P-Sinnar,Tal-Sinn                                                                                                                                          |              |           |  |  |
| Impact of extension activities in sensitizing students<br>to social issues and holistic development.(Two lines) | 2 Need of Versite superiors                                                                                                                                                        |              |           |  |  |
| Outcome of the activity                                                                                         | NCC cadets learned various standing and seating position<br>Asanas and Pranayams in daily routine                                                                                  |              |           |  |  |
| Expenditure (Rs) (if Any)                                                                                       | Resource Person: Rs –NIL<br>Flex : Rs .NIL<br>Break Fast and Lunch: Rs. NIL                                                                                                        |              |           |  |  |
| Venue of the Event/ Programme                                                                                   | GMD College, Sinnar, Tal: Sinnar, Dist- Nashik                                                                                                                                     |              |           |  |  |

## **Report of Event/Programme**

NCC Cadets and ANO, Lt. Upendra A.Pathade were participated in the 'International Day of Yoga' at GMD College, Sinnar, Nashik

Jum CO-ORDINATOR IQAC G.M.D. Arts, B.W. Commerce And Science College, Sinnar

Time : 08.00am to 09.00am

Total Student :65 Male:54 Female: 11

Chair person : Dr.J.S.Sonkhaskar

Resource Person: Mr.Shivnath Shinde, Yoga Guru

Report : National Cadet Corps celebrated International Day of Yoga on 21 June 2017. The aim of Yoga is to raise awareness among collegians of the many benefits of practicing yoga and to promote good mental and physical health of cadets through yoga. Mr.Shivnath Shinde, Yoga Guru took the Yoga exercise. NCC cadets learned various standing and seating position Asanas and Pranayams in daily routine