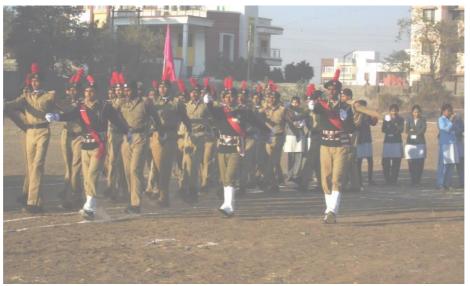

## Internal Quality Assurance Cell (2017-2018)

| Name of the Department/committee                                                                                | NATIONAL CADET CORPS (ARMY WING)                                                                                                                                                          |                          |                      |  |
|-----------------------------------------------------------------------------------------------------------------|-------------------------------------------------------------------------------------------------------------------------------------------------------------------------------------------|--------------------------|----------------------|--|
| Name of the Coordinator                                                                                         | Lt. Upendra A. Path                                                                                                                                                                       | ade                      |                      |  |
| Title of the Event/Programme                                                                                    | Independence Day                                                                                                                                                                          |                          |                      |  |
| Date/Period of Event/Programme                                                                                  | 15 August 2017                                                                                                                                                                            |                          |                      |  |
| Objective of the event/Programme                                                                                | <ol> <li>To commemorate the freedom of our country</li> <li>To pay tribute to all the leaders who have sacrificed their<br/>lives to get our motherland free from British rule</li> </ol> |                          |                      |  |
| Sponsored Agency/Institute                                                                                      | G.M.D. Arts, B.W.                                                                                                                                                                         | Commerce and Scie        | ence College, Sinnar |  |
| No. of the Teacher involved in organizing activity-                                                             | Male: 05                                                                                                                                                                                  | Female: 05               | Total:10             |  |
| No. of the Students involved in organizing activity-                                                            | Male: 05                                                                                                                                                                                  | Female: 04               | Total:09             |  |
| Total involved in organizing activity-                                                                          | Male:10                                                                                                                                                                                   | Female : 09              | Total:19             |  |
| No. of the Participant-Students                                                                                 | Male:66                                                                                                                                                                                   | Female: 00               | Total:66             |  |
| No. of the Participant-Teachers                                                                                 | Male:01                                                                                                                                                                                   | Female:0                 | Total :01            |  |
| No. of the Participants other than Teachers/Students                                                            | Male:                                                                                                                                                                                     | Female:0                 | Total:0              |  |
| Total Participants-                                                                                             | Male:67                                                                                                                                                                                   | Female :0                | Total:67             |  |
| Name of the Expert/Invitee/Lecturer<br>(With Designation, Contact, Address & email etc.)                        | Dr.J.D.Sonkhaskar,Principal,<br>GMD College, Sinnar, Dist: Nashik                                                                                                                         |                          |                      |  |
| Impact of extension activities in sensitizing students<br>to social issues and holistic development.(Two lines) | <ol> <li>Practicing the march of NCC cadets contingent</li> <li>Inspire from freedom fighter leaders</li> </ol>                                                                           |                          |                      |  |
| Outcome of the activity                                                                                         | NCC cadets participated in the parade of Independence day enthusiastically.                                                                                                               |                          |                      |  |
| Expenditure (Rs) (if Any)<br>Venue of the Event/ Programme                                                      | Resource Person: Rs –NIL<br>Flex : Rs .NIL<br>Break Fast and Lunch: Rs. NIL<br>GMD College,Sinnar, Tal: Sinnar, Dist- Nashik                                                              |                          |                      |  |
| venue of the Event/ I fogramme                                                                                  | Concge,Shills                                                                                                                                                                             | ar, 1 al. Siiniar, Dist- | - INASHIK            |  |

Organiser : NCC

Date : 15 August 2017

Time : 07.30am to 08.30am

Total Student :66 Male:66 Female: 00

Chair person : Dr.J.D. Sonkhaskar, Principal

Report : 71th Independence Day is celebrated by the National Cadet Corps (NCC-ARMY WING. The objectives of this event is to commemorate the freedom of our country and to pay tribute to all the leaders who have sacrificed their lives to get our motherland free from British rule. NCC cadets participated in the parade of Independence Day enthusiastically.