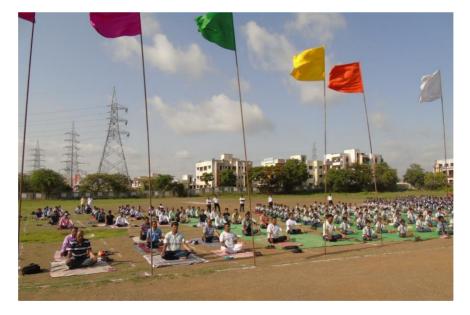

## Internal Quality Assurance Cell (2017-2018)

| Name of the Department/committee                                                                                | NATIONAL CADET CORPS (ARMY WING)                                                                                                                                                   |              |           |  |  |
|-----------------------------------------------------------------------------------------------------------------|------------------------------------------------------------------------------------------------------------------------------------------------------------------------------------|--------------|-----------|--|--|
| Name of the Coordinator                                                                                         | Lt. Upendra A. Pathade                                                                                                                                                             |              |           |  |  |
| Title of the Event/Programme                                                                                    | International Day of                                                                                                                                                               | f Yoga (IDY) |           |  |  |
| Date/Period of Event/Programme                                                                                  | 21 June 2017                                                                                                                                                                       |              |           |  |  |
| Objective of the event/Programme                                                                                | <ol> <li>To raise awareness among collegians of the many<br/>benefits of practicing yoga</li> <li>To promote good mental and physical health of cadets<br/>through yoga</li> </ol> |              |           |  |  |
| Sponsored Agency/Institute                                                                                      | G.M.D. Arts, B.W. Commerce and Science College, Sinnar                                                                                                                             |              |           |  |  |
| No. of the Teacher involved in organizing activity-                                                             | Male: 03                                                                                                                                                                           | Female: 00   | Total:03  |  |  |
| No. of the Students involved in organizing activity-                                                            | Male: 05                                                                                                                                                                           | Female: 04   | Total:09  |  |  |
| Total involved in organizing activity-                                                                          | Male:08                                                                                                                                                                            | Female : 04  | Total:12  |  |  |
| No. of the Participant-Students                                                                                 | Male:54                                                                                                                                                                            | Female: 11   | Total:65  |  |  |
| No. of the Participant-Teachers                                                                                 | Male:02                                                                                                                                                                            | Female:0     | Total :02 |  |  |
| No. of the Participants other than Teachers/Students                                                            | Male:1                                                                                                                                                                             | Female:0     | Total:01  |  |  |
| Total Participants-                                                                                             | Male:57                                                                                                                                                                            | Female :11   | Total:68  |  |  |
| Name of the Expert/Invitee/Lecturer<br>(With Designation, Contact, Address & email etc.)                        | Mr.Shivnath Shinde<br>A/P-Sinnar,Tal-Sinn                                                                                                                                          |              |           |  |  |
| Impact of extension activities in sensitizing students<br>to social issues and holistic development.(Two lines) | 2 Need of Versite superiors                                                                                                                                                        |              |           |  |  |
| Outcome of the activity                                                                                         | NCC cadets learned various standing and seating position<br>Asanas and Pranayams in daily routine                                                                                  |              |           |  |  |
| Expenditure (Rs) (if Any)                                                                                       | Resource Person: Rs –NIL<br>Flex : Rs .NIL<br>Break Fast and Lunch: Rs. NIL                                                                                                        |              |           |  |  |
| Venue of the Event/ Programme                                                                                   | GMD College, Sinnar, Tal: Sinnar, Dist- Nashik                                                                                                                                     |              |           |  |  |

## **Report of Event/Programme**

NCC Cadets and ANO, Lt. Upendra A.Pathade were participated in the 'International Day of Yoga' at GMD College, Sinnar, Nashik

Jum CO-ORDINATOR IQAC G.M.D. Arts, B.W. Commerce And Science College, Sinnar

Time : 08.00am to 09.00am

Total Student :65 Male:54 Female: 11

Chair person : Dr.J.S.Sonkhaskar

Resource Person: Mr.Shivnath Shinde, Yoga Guru

Report : National Cadet Corps celebrated International Day of Yoga on 21 June 2017. The aim of Yoga is to raise awareness among collegians of the many benefits of practicing yoga and to promote good mental and physical health of cadets through yoga. Mr.Shivnath Shinde, Yoga Guru took the Yoga exercise. NCC cadets learned various standing and seating position Asanas and Pranayams in daily routine