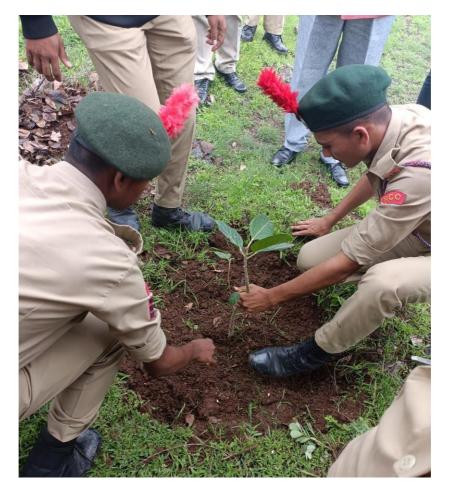

## Internal Quality Assurance Cell (2017-2018)

| Name of the Department/committee                                                                                | NATIONAL CADET CORPS (ARMY WING)                                                                                                                                            |                     |                      |  |  |
|-----------------------------------------------------------------------------------------------------------------|-----------------------------------------------------------------------------------------------------------------------------------------------------------------------------|---------------------|----------------------|--|--|
| Name of the Coordinator                                                                                         | Lt. Upendra A. Pathade                                                                                                                                                      |                     |                      |  |  |
| Title of the Event/Programme                                                                                    | VAN MAHOTSAV 2017                                                                                                                                                           |                     |                      |  |  |
| Date/Period of Event/Programme                                                                                  | 1 JUL TO 7 JUL 2017                                                                                                                                                         |                     |                      |  |  |
| Objective of the event/Programme                                                                                | <ol> <li>To raise awareness among individuals regarding the<br/>importance of trees</li> <li>To inspire cadets, students and citizens to plant more of<br/>them.</li> </ol> |                     |                      |  |  |
| Sponsored Agency/Institute                                                                                      | G.M.D. Arts, B.W. Commerce and Science College, Sinnar                                                                                                                      |                     |                      |  |  |
| No. of the Teacher involved in organizing activity-                                                             | Male: 02                                                                                                                                                                    | Female: 00          | Total:02             |  |  |
| No. of the Students involved in organizing activity-                                                            | Male: 05                                                                                                                                                                    | Female: 04          | Total:09             |  |  |
| Total involved in organizing activity-                                                                          | Male:07                                                                                                                                                                     | Female : 04         | Total:11             |  |  |
| No. of the Participant-Students                                                                                 | Male:17                                                                                                                                                                     | Female: 09          | Total:26             |  |  |
| No. of the Participant-Teachers                                                                                 | Male:02                                                                                                                                                                     | Female:0            | Total :02            |  |  |
| No. of the Participants other than Teachers/Students                                                            | Male:                                                                                                                                                                       | Female:0            | Total:0              |  |  |
| Total Participants-                                                                                             | Male:19                                                                                                                                                                     | Female :09          | Total:28             |  |  |
| Name of the Expert/Invitee/Lecturer                                                                             | Lt. Upendra a. Path                                                                                                                                                         | ade                 |                      |  |  |
| (With Designation, Contact, Address & email etc.)                                                               | •                                                                                                                                                                           |                     | Sinnar, Dist: Nashik |  |  |
| Impact of extension activities in sensitizing students<br>to social issues and holistic development.(Two lines) | 2 Plant many track for healthy any incompany                                                                                                                                |                     |                      |  |  |
| Outcome of the activity                                                                                         | Plantation of plants done by NCC cadets                                                                                                                                     |                     |                      |  |  |
| Expenditure (Rs) (if Any)                                                                                       | Resource Person: Rs –NIL<br>Flex : Rs .NIL<br>Break Fast and Lunch: Rs. NIL                                                                                                 |                     |                      |  |  |
| Venue of the Event/ Programme                                                                                   | GMD College,Sinn                                                                                                                                                            | ar, Tal: Sinnar, Di | st- Nashik           |  |  |

Internal Quality Assurance Cell (2017-2018)

**Report of Event/Programme** 

NCC Cadets and ANO, Lt.Upendra A.Pathade were participated in the 'VAN MAHOTSAV' at GMD College, Sinnar, Nashik

un CO-ORDINATOR IQAC G.M.D. Arts, B.W. Commerce And Science College, Sinnar

## Programme Report - National Cadet Corps (Amry Wing)

Programme : VAN MAHOTSAV 2017

Subject : Plantation Drive

Level : College

Sanctioned by : 7 MAH BN NCC, NASHIK

Organiser : NCC

Date : 01 to 07 Jul 2017

Time : 10.00am to 11.30am

Total Student :26 Male:17 Female: 09

Chair person : Prof.R.V.Pawar, Vice Principal

Report : Plantation Drive conducted by the National Cadet Corps (NCC-ARMY WING) on the occassion of 'VAN MAHOTSAV-2017. The aim of event was to raise awareness among individuals regarding the importance of tree and to inspire cadets, students and citizens to plant more of them. 55 plants plantation done by NCC cadets.