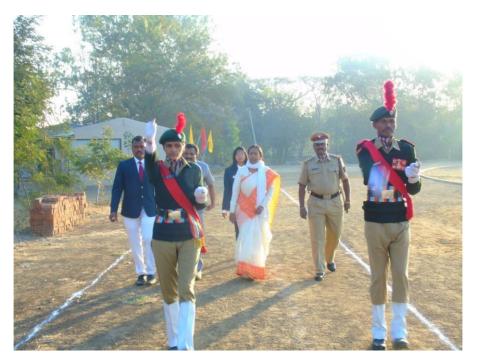

## **Report of Event/Programme**

NCC Cadets and ANO, Lt. Upendra A.Pathade were participated in the 'International Day of Yoga' at GMD College, Sinnar, Nashik

Jum CO-ORDINATOR IQAC G.M.D. Arts, B.W. Commerce And Science College, Sinnar