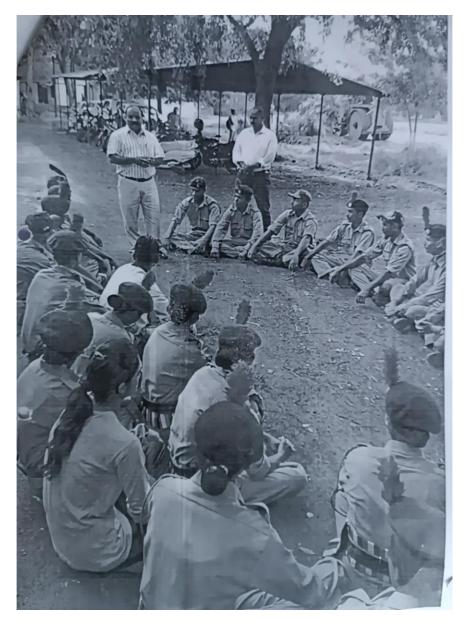

# **CRITERION 3: RESEARCH, INNOVATIONS AND EXTENSION**

**3.4.3** Number of extension and outreach Programmes conducted by the institution through NCC during the year -2017-18.

Extension Activities conducted through NCC

## Internal Quality Assurance Cell (2017-2018)

| Name of the Department/committee                                                                                | NATIONAL CADET CORPS (ARMY WING)                                                                                                                                                   |              |           |  |  |
|-----------------------------------------------------------------------------------------------------------------|------------------------------------------------------------------------------------------------------------------------------------------------------------------------------------|--------------|-----------|--|--|
| Name of the Coordinator                                                                                         | Lt. Upendra A. Pathade                                                                                                                                                             |              |           |  |  |
| Title of the Event/Programme                                                                                    | International Day of                                                                                                                                                               | f Yoga (IDY) |           |  |  |
| Date/Period of Event/Programme                                                                                  | 21 June 2017                                                                                                                                                                       |              |           |  |  |
| Objective of the event/Programme                                                                                | <ol> <li>To raise awareness among collegians of the many<br/>benefits of practicing yoga</li> <li>To promote good mental and physical health of cadets<br/>through yoga</li> </ol> |              |           |  |  |
| Sponsored Agency/Institute                                                                                      | G.M.D. Arts, B.W. Commerce and Science College, Sinnar                                                                                                                             |              |           |  |  |
| No. of the Teacher involved in organizing activity-                                                             | Male: 03                                                                                                                                                                           | Female: 00   | Total:03  |  |  |
| No. of the Students involved in organizing activity-                                                            | Male: 05                                                                                                                                                                           | Female: 04   | Total:09  |  |  |
| Total involved in organizing activity-                                                                          | Male:08                                                                                                                                                                            | Female : 04  | Total:12  |  |  |
| No. of the Participant-Students                                                                                 | Male:54                                                                                                                                                                            | Female: 11   | Total:65  |  |  |
| No. of the Participant-Teachers                                                                                 | Male:02                                                                                                                                                                            | Female:0     | Total :02 |  |  |
| No. of the Participants other than Teachers/Students                                                            | Male:1                                                                                                                                                                             | Female:0     | Total:01  |  |  |
| Total Participants-                                                                                             | Male:57                                                                                                                                                                            | Female :11   | Total:68  |  |  |
| Name of the Expert/Invitee/Lecturer<br>(With Designation, Contact, Address & email etc.)                        | Mr.Shivnath Shinde<br>A/P-Sinnar,Tal-Sinn                                                                                                                                          |              |           |  |  |
| Impact of extension activities in sensitizing students<br>to social issues and holistic development.(Two lines) | 2 Need of Versite superiors                                                                                                                                                        |              |           |  |  |
| Outcome of the activity                                                                                         | NCC cadets learned various standing and seating position<br>Asanas and Pranayams in daily routine                                                                                  |              |           |  |  |
| Expenditure (Rs) (if Any)                                                                                       | Resource Person: Rs –NIL<br>Flex : Rs .NIL<br>Break Fast and Lunch: Rs. NIL                                                                                                        |              |           |  |  |
| Venue of the Event/ Programme                                                                                   | GMD College, Sinnar, Tal: Sinnar, Dist- Nashik                                                                                                                                     |              |           |  |  |

## **Report of Event/Programme**

NCC Cadets and ANO, Lt. Upendra A.Pathade were participated in the 'International Day of Yoga' at GMD College, Sinnar, Nashik

Jum CO-ORDINATOR IQAC G.M.D. Arts, B.W. Commerce And Science College, Sinnar