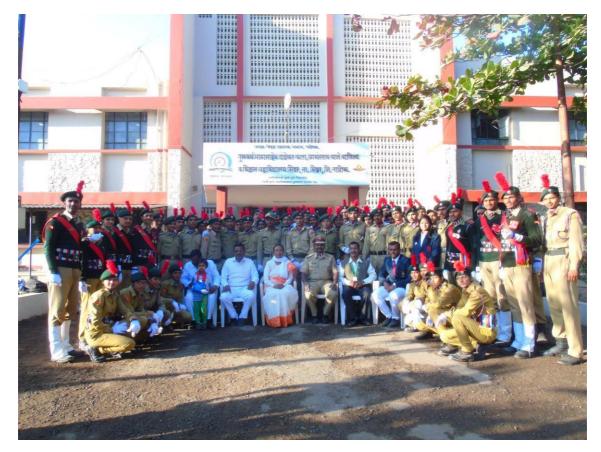

## Internal Quality Assurance Cell (2017-2018)

| Name of the Department/committee                                                                                | NATIONAL CADET CORPS (ARMY WING)                                                                                                                                                          |                          |                      |  |
|-----------------------------------------------------------------------------------------------------------------|-------------------------------------------------------------------------------------------------------------------------------------------------------------------------------------------|--------------------------|----------------------|--|
| Name of the Coordinator                                                                                         | Lt. Upendra A. Path                                                                                                                                                                       | ade                      |                      |  |
| Title of the Event/Programme                                                                                    | Independence Day                                                                                                                                                                          |                          |                      |  |
| Date/Period of Event/Programme                                                                                  | 15 August 2017                                                                                                                                                                            |                          |                      |  |
| Objective of the event/Programme                                                                                | <ol> <li>To commemorate the freedom of our country</li> <li>To pay tribute to all the leaders who have sacrificed their<br/>lives to get our motherland free from British rule</li> </ol> |                          |                      |  |
| Sponsored Agency/Institute                                                                                      | G.M.D. Arts, B.W.                                                                                                                                                                         | Commerce and Scie        | ence College, Sinnar |  |
| No. of the Teacher involved in organizing activity-                                                             | Male: 05                                                                                                                                                                                  | Female: 05               | Total:10             |  |
| No. of the Students involved in organizing activity-                                                            | Male: 05                                                                                                                                                                                  | Female: 04               | Total:09             |  |
| Total involved in organizing activity-                                                                          | Male:10                                                                                                                                                                                   | Female : 09              | Total:19             |  |
| No. of the Participant-Students                                                                                 | Male:66                                                                                                                                                                                   | Female: 00               | Total:66             |  |
| No. of the Participant-Teachers                                                                                 | Male:01                                                                                                                                                                                   | Female:0                 | Total :01            |  |
| No. of the Participants other than Teachers/Students                                                            | Male:                                                                                                                                                                                     | Female:0                 | Total:0              |  |
| Total Participants-                                                                                             | Male:67                                                                                                                                                                                   | Female :0                | Total:67             |  |
| Name of the Expert/Invitee/Lecturer<br>(With Designation, Contact, Address & email etc.)                        | Dr.J.D.Sonkhaskar,Principal,<br>GMD College, Sinnar, Dist: Nashik                                                                                                                         |                          |                      |  |
| Impact of extension activities in sensitizing students<br>to social issues and holistic development.(Two lines) | <ol> <li>Practicing the march of NCC cadets contingent</li> <li>Inspire from freedom fighter leaders</li> </ol>                                                                           |                          |                      |  |
| Outcome of the activity                                                                                         | NCC cadets participated in the parade of Independence day enthusiastically.                                                                                                               |                          |                      |  |
| Expenditure (Rs) (if Any)<br>Venue of the Event/ Programme                                                      | Resource Person: Rs –NIL<br>Flex : Rs .NIL<br>Break Fast and Lunch: Rs. NIL<br>GMD College,Sinnar, Tal: Sinnar, Dist- Nashik                                                              |                          |                      |  |
| venue of the Event/ I fogramme                                                                                  | Concge,Shills                                                                                                                                                                             | ar, 1 al. Siiniar, Dist- | - INASHIK            |  |

Organiser : NCC

Date : 15 August 2017

Time : 07.30am to 08.30am

Total Student :66 Male:66 Female: 00

Chair person : Dr.J.D. Sonkhaskar, Principal

Report : 71th Independence Day is celebrated by the National Cadet Corps (NCC-ARMY WING. The objectives of this event is to commemorate the freedom of our country and to pay tribute to all the leaders who have sacrificed their lives to get our motherland free from British rule. NCC cadets participated in the parade of Independence Day enthusiastically.