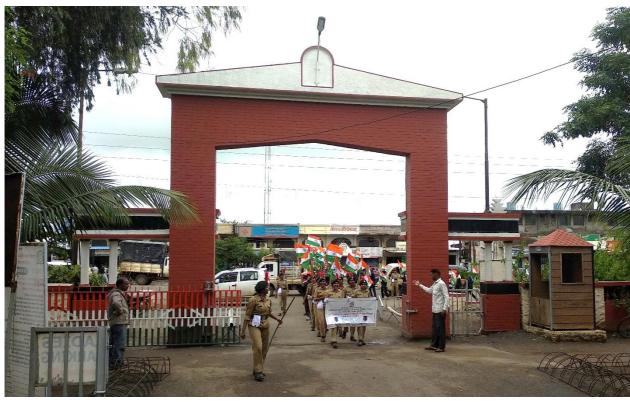

## **Report of Event/ Programme**

| Name of the Department/committee                                                                            | NATIONAL CADET CORPS (ARMY WING)                                                                                                                                                  |           |          |
|-------------------------------------------------------------------------------------------------------------|-----------------------------------------------------------------------------------------------------------------------------------------------------------------------------------|-----------|----------|
| Name of the Coordinator                                                                                     | Lt.Sandeep Balasaheb Bhise                                                                                                                                                        |           |          |
| Title of the Event/Programme                                                                                | NATIONAL FLAG MARCH: HAR GHAR TIRANGA<br>RALLY 2022                                                                                                                               |           |          |
| Date/Period of Event/Programme                                                                              | 13 AUG 2022                                                                                                                                                                       |           |          |
| Objective of theevent/Programme                                                                             | <ol> <li>To participate in the National Flag March Rally</li> <li>To make proud of National Flag and Partiotism</li> <li>To remember brave revolutionists and slodiers</li> </ol> |           |          |
| Sponsored Agency/Institute                                                                                  | G.M.D.Arts,B.W.Commerce and Science College, Sinnar                                                                                                                               |           |          |
| No. of the Teacher involved in organizing activity-                                                         | Male:05                                                                                                                                                                           | Female:00 | Total:05 |
| No. oftheStudents involved inorganizing activity-                                                           | Male:07                                                                                                                                                                           | Female:07 | Total:14 |
| Total involved in organizing activity-                                                                      | Male:12                                                                                                                                                                           | Female:07 | Total:19 |
| No. of the Participant-Students                                                                             | Male:39                                                                                                                                                                           | Female:23 | Total:62 |
| No. of the Participant-Teachers                                                                             | Male:07                                                                                                                                                                           | Female:00 | Total:07 |
| No. of the Participants other than Teachers/Students                                                        | Male:09                                                                                                                                                                           | Female:02 | Total:11 |
| <b>Total Participants-</b>                                                                                  | Male:55                                                                                                                                                                           | Female:25 | Total:80 |
| Name of the Expert/Invitee/Lecturer (With Designation, Contact, Address & Emailetc.)                        | Lt.Sandeep Balasaheb Bhise<br>ANO, GMD College, Sinnar, Nashik<br>(M) 9823573406 bhisesan@yahhoo.co.in                                                                            |           |          |
| Impact of extension activities in sensitizing students to social issues and holistic development.(Twolines) | <ol> <li>Participation of cadets in Har Ghar Tiranga National Fag<br/>March Rally</li> <li>Respect of National flag is spread in the society</li> </ol>                           |           |          |
| Out come of the activity                                                                                    | AZADI KA AMRIT MAHOTSAV is celebrated through<br>National Flag March Rally: Heritage Walk at Gondeshwar<br>Temple Sinnar through Sinnar Tahsil Office with Officers.              |           |          |
| Expenditure (Rs) (ifAny)                                                                                    | Resource Person:Rs–NIL Flex:Rs.NIL Break Fastand Lunch:Rs.NIL                                                                                                                     |           |          |
| Venue of the Event/ Programme                                                                               | GMD college to Gondeshwar Temple Rally March<br>Sinnar,Tal:Sinnar,Dist:Nashik                                                                                                     |           |          |

#### NATIONAL FLAG MARCH: HAR GHAR TIRANGA RALLY 2022

Principal
G. M. D. Arts. B. W. Commerce and
Science College, Sinnar, Dist.Nashik