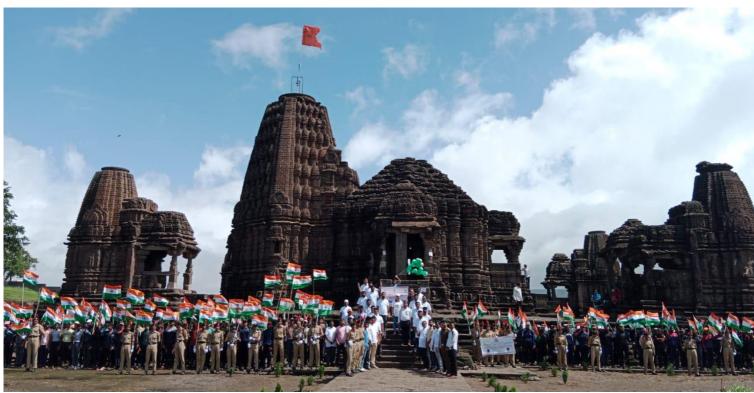

## **Report of Event/ Programme**

| Name of the Department/committee                                                                            | NATIONAL CADET CORPS (ARMY WING)                                                                                                                                                  |           |          |
|-------------------------------------------------------------------------------------------------------------|-----------------------------------------------------------------------------------------------------------------------------------------------------------------------------------|-----------|----------|
| Name of the Coordinator                                                                                     | Lt.Sandeep Balasaheb Bhise                                                                                                                                                        |           |          |
| Title of the Event/Programme                                                                                | NATIONAL FLAG MARCH: HAR GHAR TIRANGA<br>RALLY 2022                                                                                                                               |           |          |
| Date/Period of Event/Programme                                                                              | 13 AUG 2022                                                                                                                                                                       |           |          |
| Objective of theevent/Programme                                                                             | <ol> <li>To participate in the National Flag March Rally</li> <li>To make proud of National Flag and Partiotism</li> <li>To remember brave revolutionists and slodiers</li> </ol> |           |          |
| Sponsored Agency/Institute                                                                                  | G.M.D.Arts,B.W.Commerce and Science College, Sinnar                                                                                                                               |           |          |
| No. of the Teacher involved in organizing activity-                                                         | Male:05                                                                                                                                                                           | Female:00 | Total:05 |
| No. oftheStudents involved inorganizing activity-                                                           | Male:07                                                                                                                                                                           | Female:07 | Total:14 |
| Total involved in organizing activity-                                                                      | Male:12                                                                                                                                                                           | Female:07 | Total:19 |
| No. of the Participant-Students                                                                             | Male:39                                                                                                                                                                           | Female:23 | Total:62 |
| No. of the Participant-Teachers                                                                             | Male:07                                                                                                                                                                           | Female:00 | Total:07 |
| No. of the Participants other than Teachers/Students                                                        | Male:09                                                                                                                                                                           | Female:02 | Total:11 |
| <b>Total Participants-</b>                                                                                  | Male:55                                                                                                                                                                           | Female:25 | Total:80 |
| Name of the Expert/Invitee/Lecturer (With Designation, Contact, Address & Emailetc.)                        | Lt.Sandeep Balasaheb Bhise<br>ANO, GMD College, Sinnar, Nashik<br>(M) 9823573406 bhisesan@yahhoo.co.in                                                                            |           |          |
| Impact of extension activities in sensitizing students to social issues and holistic development.(Twolines) | <ol> <li>Participation of cadets in Har Ghar Tiranga National Fag<br/>March Rally</li> <li>Respect of National flag is spread in the society</li> </ol>                           |           |          |
| Out come of the activity                                                                                    | AZADI KA AMRIT MAHOTSAV is celebrated through<br>National Flag March Rally: Heritage Walk at Gondeshwar<br>Temple Sinnar through Sinnar Tahsil Office with Officers.              |           |          |
| Expenditure (Rs) (ifAny)                                                                                    | Resource Person:Rs–NIL Flex:Rs.NIL Break Fastand Lunch:Rs.NIL                                                                                                                     |           |          |
| Venue of the Event/ Programme                                                                               | GMD college to Gondeshwar Temple Rally March<br>Sinnar,Tal:Sinnar,Dist:Nashik                                                                                                     |           |          |

#### NATIONAL FLAG MARCH: HAR GHAR TIRANGA RALLY 2022

Principal
G. M. D. Arts. B. W. Commerce and
Science College, Sinnar, Dist.Nashik