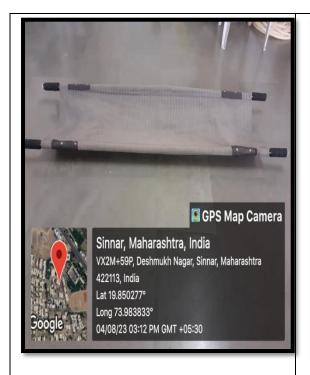

# **Geotagged Photos of Ramp and Wheel Chair Facilities**

## Ramp 2

Scribe is provide for a blind student

Wheelchairs

Strecher

Principal
G. M. D. Arts. B. W. Commerce and
Science College, Sinnar, Dist.Nashik