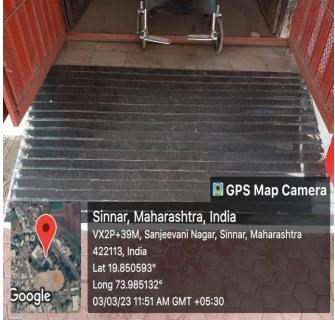

# **Geotagged Photos of Ramp and Wheel Chair Facilities**

## Ramp 2

Scribe is provide for a blind student

Wheelchairs

Strecher

Principal
G. M. D. Arts. B. W. Commerce and
Science College, Sinnar, Dist.Nashik