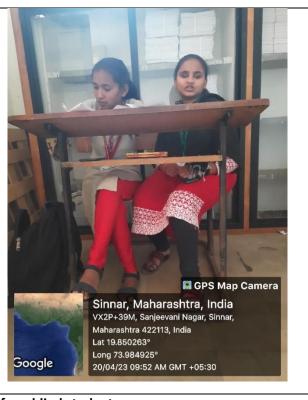

# **Geotagged Photos of Ramp and Wheel Chair Facilities**

## Ramp 2

Scribe is provide for a blind student

Wheelchairs

Strecher

Principal
G. M. D. Arts. B. W. Commerce and
Science College, Sinnar, Dist.Nashik