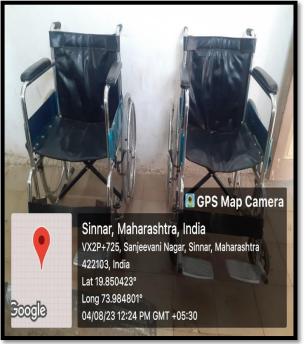

#### **Actions Initiated:**

- The college has four ramps and two wheelchairs chairs to pass freely to the classrooms.
- The office shall maintain the complete database of differently-abled students, their addresses with phone numbers in order to facilitate the communication and other requirements.
- It will be continuously monitoring the facilities and assistance in the matters of differently-abled persons.
- The scribe facility is provided to the Divyangian as per the University norms.
- The library provides some literature to the students.

# **Geotagged Photos of Ramp and Wheel Chair Facilities**

## Ramp 2

Scribe is provide for a blind student

Wheelchairs

Strecher

Principal
G. M. D. Arts. B. W. Commerce and
Science College, Sinnar, Dist.Nashik