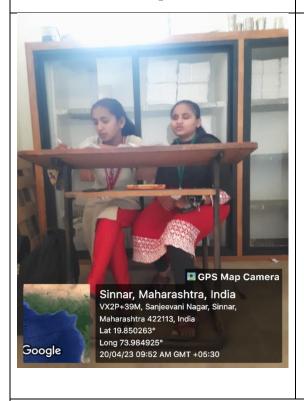

# **Geotagged Photos of Ramp and Wheel Chair Facilities**

## Ramp 2

Scribe is provide for a blind student

Wheelchairs

Strecher

Principal
G. M. D. Arts. B. W. Commerce and
Science College, Sinnar, Dist.Nashik