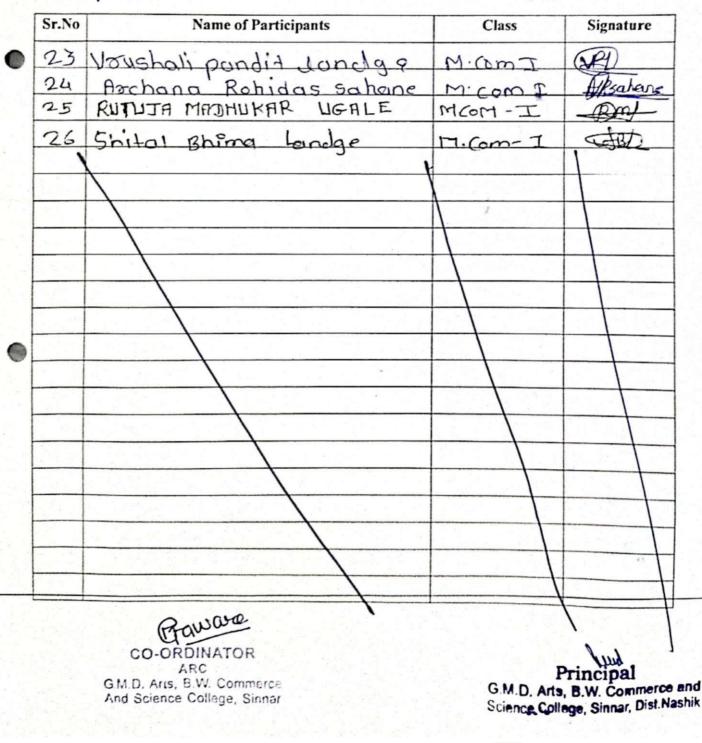

#### Level: PG

#### **Category: Commerce**

| Sr.No | Name of Participants           | Class       | Signature |
|-------|--------------------------------|-------------|-----------|
| 1.    | Gaidhani Sakshi kailas         | M(OM-I      | toak stin |
| 2.    | Dive Taxa Bhaudu               | MCOM I      | Gazas.    |
| 3     | Shirsoth Pollovi Laxman        | Mcom I      | Au.       |
| 4.    | Shaikh Mahevish Iliyas         | NI.COMJ.    | heilths   |
| 5.    | Godke Rohini chandrobhan       | M.com-I     | Salle     |
| 6.    | Zade Rituja Pandhavinath       | M.COM-I     | Congaan   |
| 7.    | Pranjali shirole.              | M. com-J.   | france).  |
| 8     | Yash Dirak Zute                | M. COM.T.   | app.      |
| 9     | Telol Aghok. Khamakart         | m.com       | as        |
| 10    | Aliksha Ambadas ugale          | m.com I     | 3/1gale   |
| 11]   | chandra more raishnavi kaila   | m.comTf     | tod.      |
| DI    | Rayputchit Anjita kishANSIngh. | m.COMTE     | Bryitz    |
| 131   | Murkute Monika Ramdas          | m. (om II   | Amuna     |
| 147   | Murkule Kanchan Sanjay         | m. ComI     | (John Ma  |
| 15    | Bangge chhaya Rangnath         | M.COM-II    | zargré    |
| 16)   | BhaleeaD sgeld sabebear        | M. Com-II . | Juni      |
| (FI   | ilga Ashwini mazuti            | M. Com-II   | Orline    |
| 18)   | sangale Asmita kitan           | m.com-IT    | Audele    |
| (9)   | pagas Payal Ganesh             | m.com-I     | faget     |
| 20)   | Waryngase NikitarDatly         | M.COM-T     | sous      |
| 21)   | Warungase Roshani Bairao       | M. (0m-7    | Congese   |
| 22)   | Warungase Rutuia Bhausaheb     | M.COM-I     | Bew       |