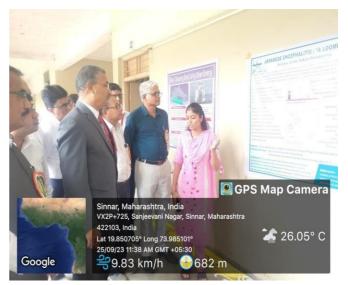

#### Participation of Staff and students in Avishkar Competition -2023

Jum

CO-ORDINATOR IQAC G.M.D. Arts, B.W. Commerce And Science College, Sinnar

#### Notice

Date: 15/09/2023

All the students from B.A., B. Com., B. Sc., M.A., M.Com, and M. Sc. faculty are hereby informed that our college is organizing 'AVISHKAR' Competition 2023 as per the guidelines from Savitribai Phule Pune University on 25th September 2023. This competition will be helpful for the students to achieve extra 01 credit at undergraduate level. Interested student should submit their names with poster title up to 20th September 2023 to following teachers.

### Avishkar-2023