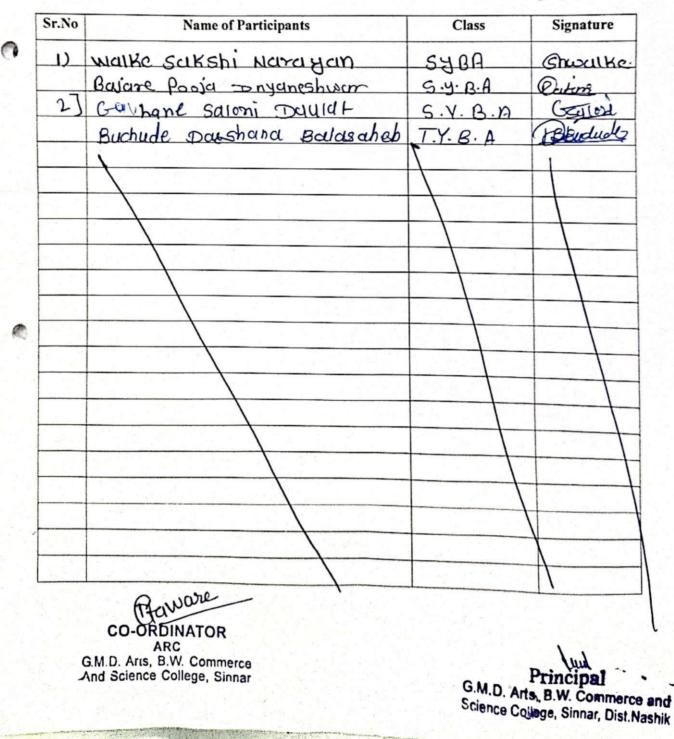

### G.M.D. Arts, B.W. Commerce and Science College, Sinnar

### Avishkar-2023

### **Attendance Sheet**

Level: PG

**Category: Arts** 