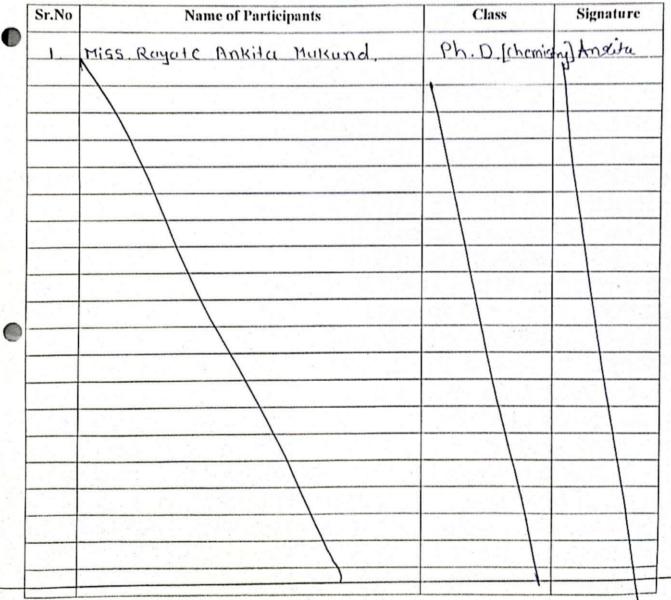

#### Level: PPG

**Category: Arts** 

| Sr.No    | Name of Participants     | Class | Signatur |
|----------|--------------------------|-------|----------|
| <u> </u> | Jadhan Nismarta madhulan | Ph.D  | por      |
|          | 1                        | 1     |          |
|          |                          | 1     | +        |
|          |                          |       |          |
|          |                          |       |          |
|          |                          |       |          |
|          |                          |       |          |
|          |                          |       |          |
|          |                          |       |          |
|          |                          |       |          |
|          |                          |       |          |
|          |                          |       |          |

(10 CO-ORDINATOR

ARC G.M.D. Aris, B.W. Commerce And Science College, Sinnar