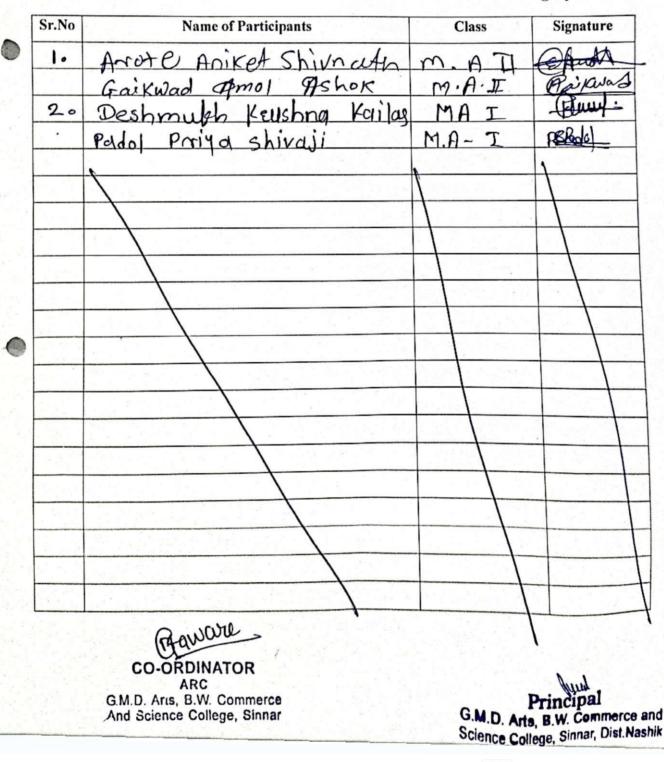

## G.M.D. Arts, B.W. Commerce and Science College, Sinnar

## Avishkar-2023

## **Attendance Sheet**

#### Level: PPG

**Category: Arts** 

| Sr.No    | Name of Participants     | Class | Signatur |
|----------|--------------------------|-------|----------|
| <u> </u> | Jadhan Nismarta madhulan | Ph.D  | por      |
|          | 1                        | 1     |          |
|          |                          | 1     | +        |
|          |                          |       |          |
|          |                          |       |          |
|          |                          |       |          |
|          |                          |       |          |
|          |                          |       |          |
|          |                          |       |          |
|          |                          |       |          |
|          |                          |       |          |
|          |                          |       |          |