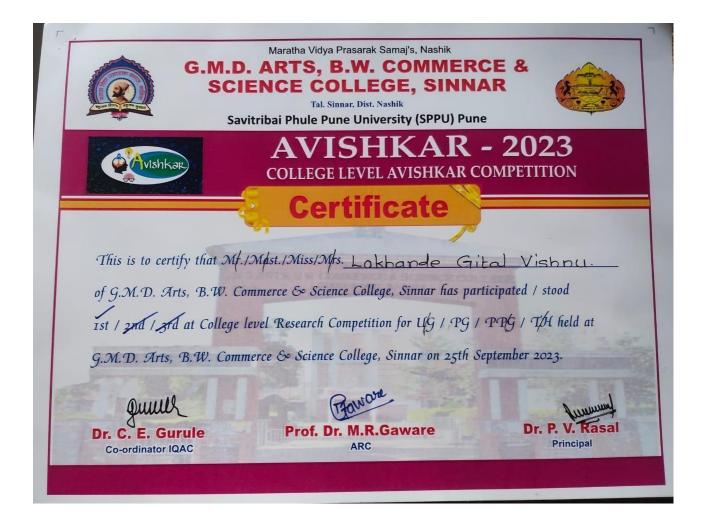

|        |                     |
|           |                                         |        |                     |
| age d     |                                         |        |                     |
|           |                                         |        |                     |
|           |                                         |        |                     |

TAQUOSE CO-ORDINATOR

ARC G.M.D. Aris, B.W. Commerce And Science College, Sinnar Principal G.M.D. Arts, B.W. Commerce and Science College, Sinnar, Dist.Nashik



### G.M.D. Arts, B.W. Commerce and Science College, Sinnar

### Avishkar-2023

### Attendance Sheet

#### Level: PPG

**Category: Science** 





Principal G.M.D. Arts, B.W. Commerce and Science College, Sinnar, Dist.Nashik