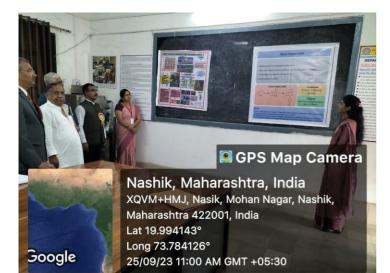

#### Participation of Staff and students in Avishkar Competition -2023

Jum

CO-ORDINATOR IQAC G.M.D. Arts, B.W. Commerce And Science College, Sinnar

#### Notice

Date: 15/09/2023

All the students from B.A., B. Com., B. Sc., M.A., M.Com, and M. Sc. faculty are hereby informed that our college is organizing 'AVISHKAR' Competition 2023 as per the guidelines from Savitribai Phule Pune University on 25th September 2023. This competition will be helpful for the students to achieve extra 01 credit at undergraduate level. Interested student should submit their names with poster title up to 20th September 2023 to following teachers.

### Avishkar-2023