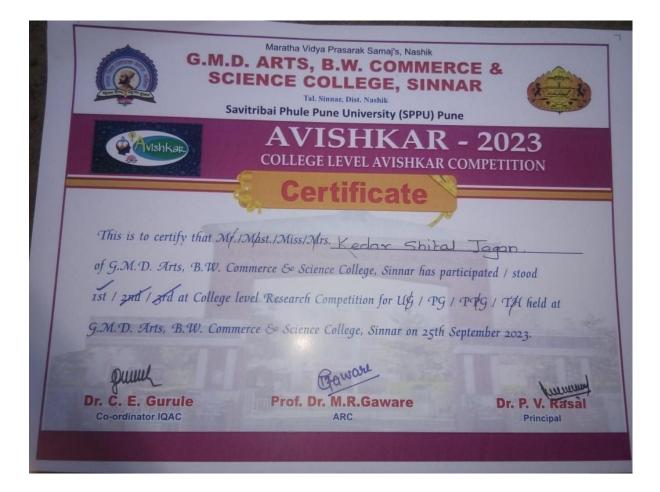

|        |                     |
|           |                                         |        |                     |
| age d     |                                         |        |                     |
|           |                                         |        |                     |
|           |                                         |        |                     |

TAQUOSE CO-ORDINATOR

ARC G.M.D. Aris, B.W. Commerce And Science College, Sinnar Principal G.M.D. Arts, B.W. Commerce and Science College, Sinnar, Dist.Nashik



### G.M.D. Arts, B.W. Commerce and Science College, Sinnar

### Avishkar-2023

### Attendance Sheet

#### Level: PPG

**Category: Science** 





Principal G.M.D. Arts, B.W. Commerce and Science College, Sinnar, Dist.Nashik