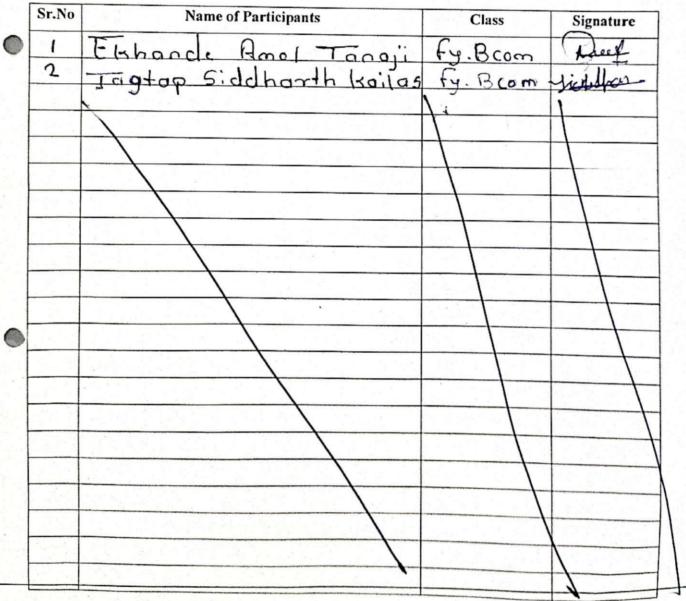

### **Attendance Sheet**

Level: UG

**Category: Commerce** 

ARC G.M.D. Arıs, B.W. Commerce And Science College, Sinnar

Pri G.M.D. Arts, B.W. Commerce and Science College, Sinnar, Dist.Nashik