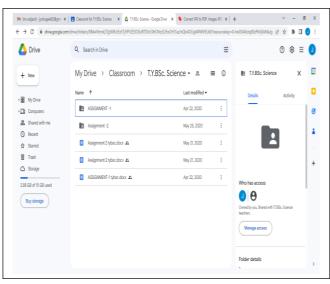

### **Evidences of Videos Lectures on You Tube & Google Classroom**

**Online Video Lectures Conducted during Pandemic** 

• Google Classrooms created for FY and SY class (2021-22)