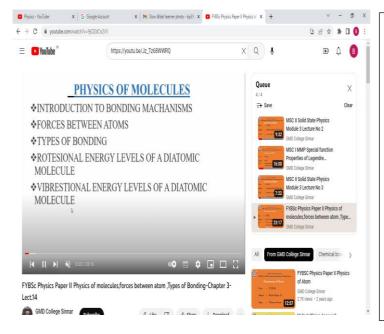

### **Evidences of Videos Lectures on You Tube & Google Classroom**

**Online Video Lectures Conducted during Pandemic** 

• Google Classrooms created for FY and SY class (2021-22)