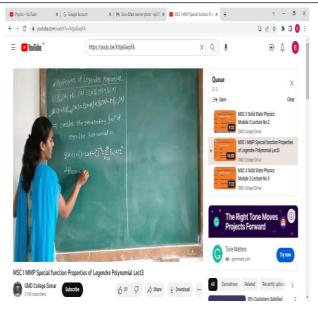

### **Evidences of Videos Lectures on You Tube & Google Classroom**

**Online Video Lectures Conducted during Pandemic** 

• Google Classrooms created for FY and SY class (2021-22)