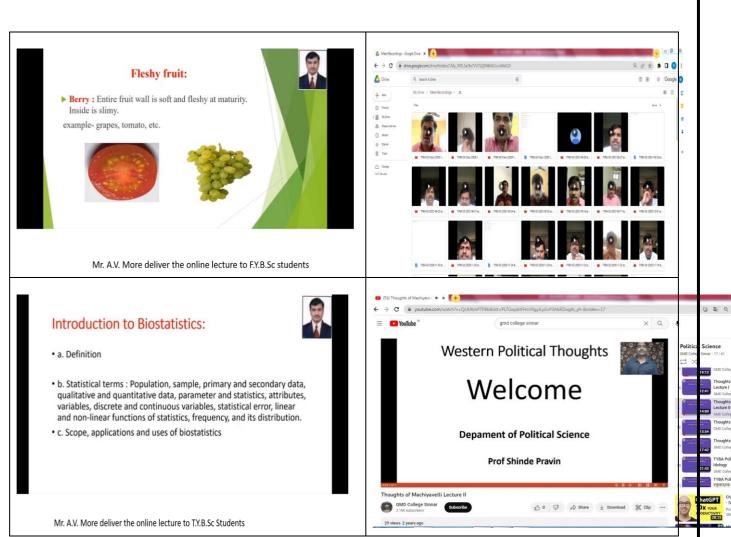

### **Evidences of Videos Lectures on You Tube & Google Classroom**

**Online Video Lectures Conducted during Pandemic** 

• Google Classrooms created for FY and SY class (2021-22)