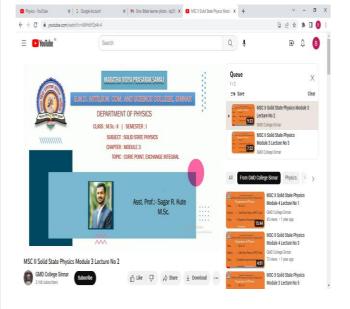

### **Evidences of Videos Lectures on You Tube & Google Classroom**

**Online Video Lectures Conducted during Pandemic** 

• Google Classrooms created for FY and SY class (2021-22)